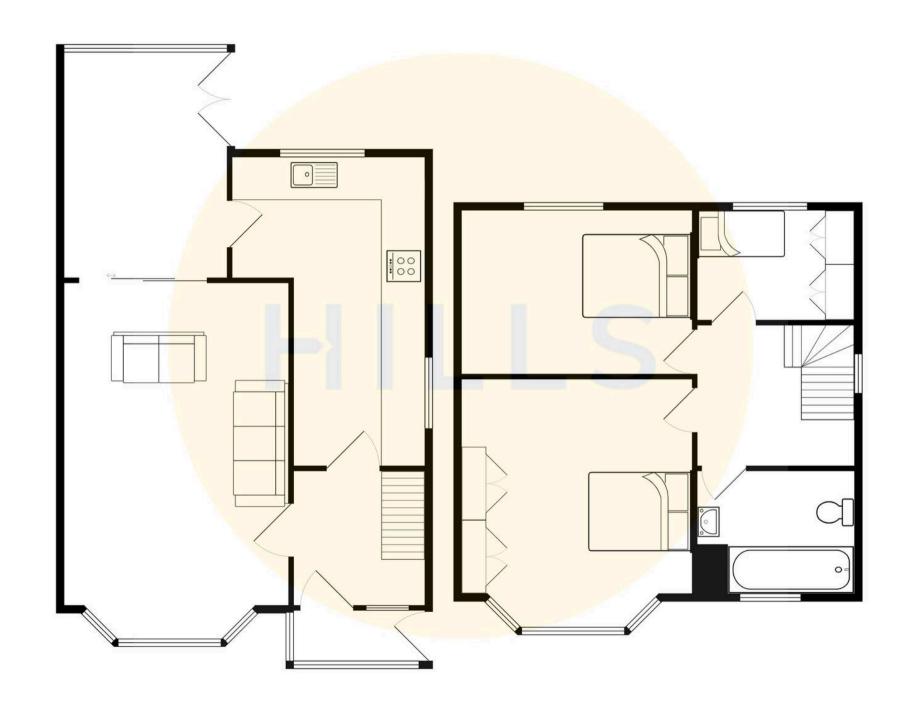

# **Entrance Hallway**

# Lounge

18' 8" x 10' 10" (5.69m x 3.30m)

## Kitchen

17' 2" x 8' 8" (5.23m x 2.63m)

# Conservatory

12' 8" x 7' 10" (3.87m x 2.40m)

## Landing

## Bedroom One

10' 11" x 8' 8" (3.34m x 2.63m)

#### Bedroom Two

10' 11" x 9' 9" (3.33m x 2.97m)

## **Bedroom Three**

6' 6" x 6' 6" (1.98m x 1.97m)

#### Bathroom

6' 6" x 5' 5" (1.98m x 1.66m)