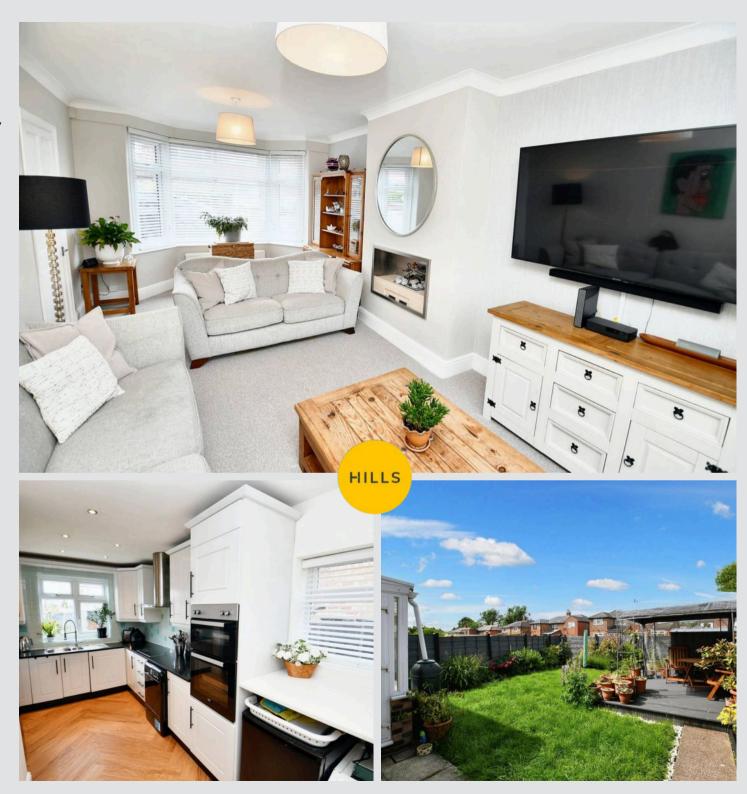

# Lounge

18' 8" x 10' 10" (5.69m x 3.30m)

## Kitchen

17' 2" x 8' 8" (5.23m x 2.63m)