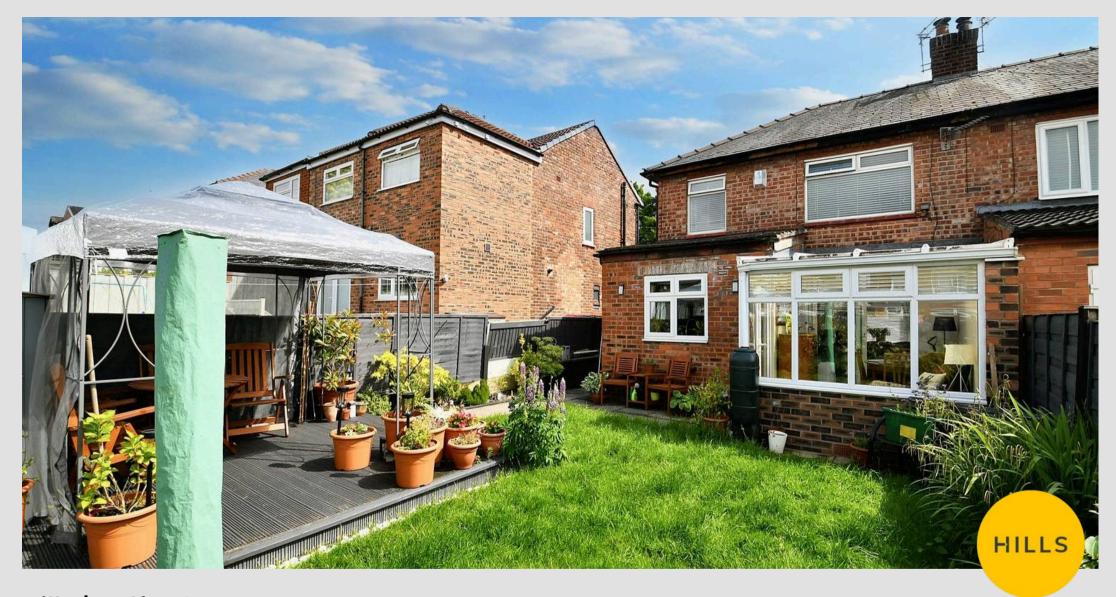

## Salford

Stylish Three Bedroom Semi-Detached Family Home, Boasting an Extended Kitchen, a Conservatory and a Lovely, Sun-Drenched Garden to the Rear! Council Tax band: B

Tenure: Leasehold

- Stylish Three Bedroom Semi-Detached Property
- Situated in a Fantastic Location, Just a Short Walk from Light Oaks Park and Light Oaks Primary School
- Within Easy Access of Salford Royal Hospital
- Bay-Fronted Lounge and a Bright Conservatory
- Modern, Extended Fitted Kitchen
- Three Well-Proportioned Bedrooms
- Modern Three-Piece Bathroom
- Driveway to the Front for Off-Road Parking
- Beautifully Presented Garden to the Rear with Laid-to-Lawn Grass, Decking and Mature Plants
- Close to Excellent Transport Links into Salford Quays, Media City and Manchester City Centre

# Conservatory

12' 8" x 7' 10" (3.87m x 2.40m)