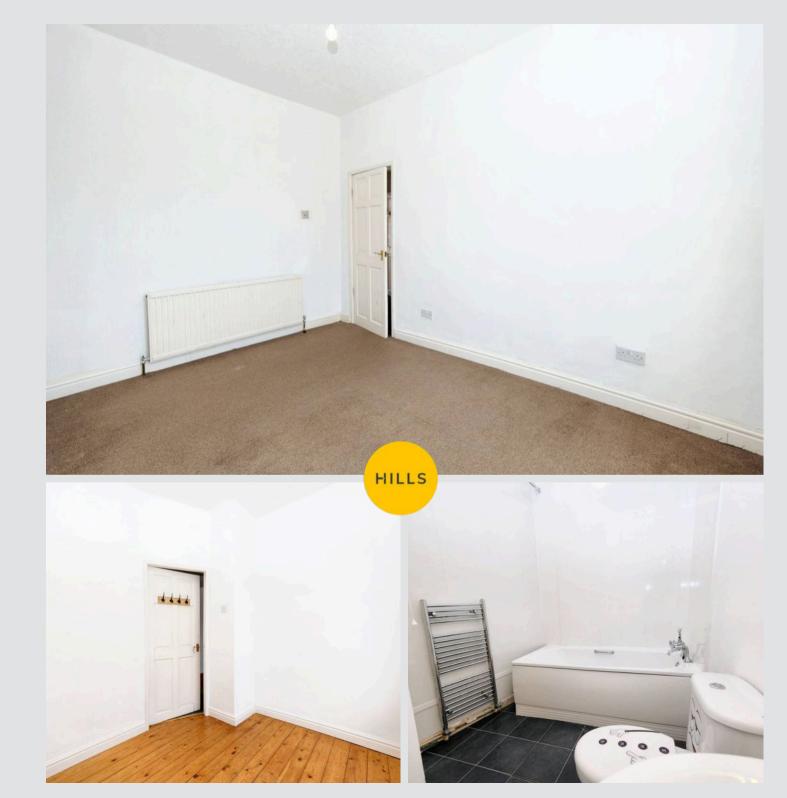

#### **Bedroom One**

11' 5" x 11' 11" (3.48m x 3.63m)

#### **Bedroom Two**

12' 11" x 10' 0" (3.93m x 3.05m)

### **Bedroom Three**

8' 11" x 8' 2" (2.72m x 2.49m)

### Bathroom

8' 2" x 6' 4" (2.49m x 1.93m)