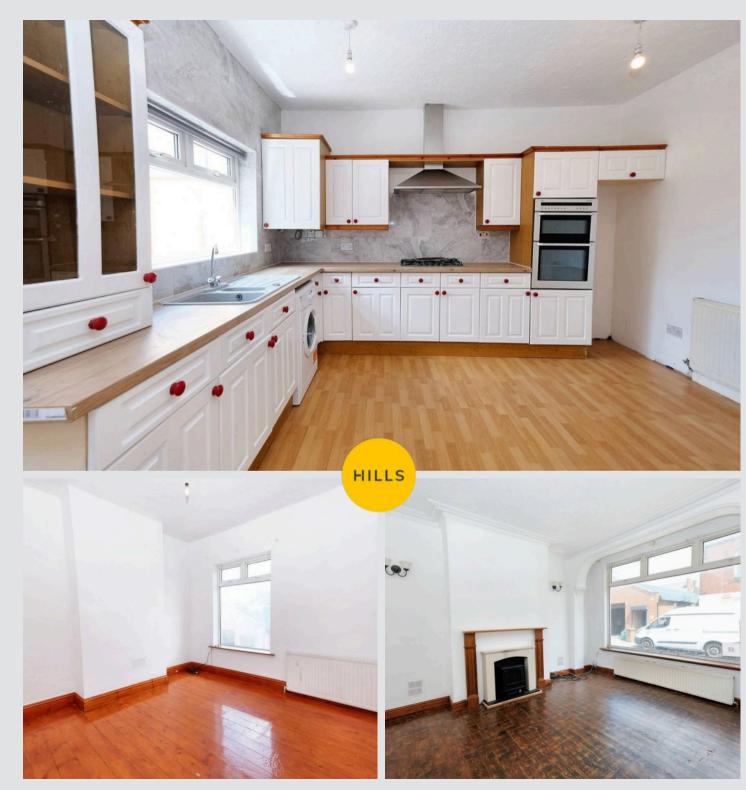

# Kitchen/Diner

12' 10" x 17' 1" (3.91m x 5.20m)

# Lounge

13' 5" x 11' 10" (4.09m x 3.60m)