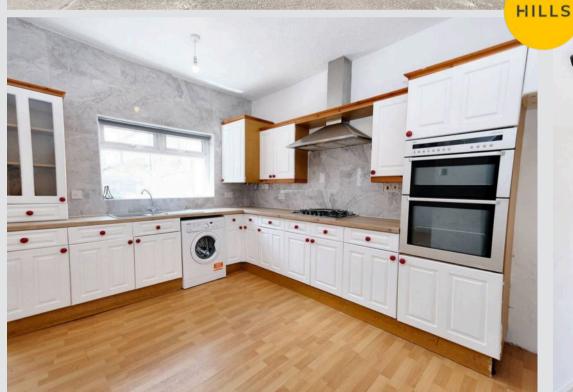

Council Tax band: TBD

Tenure: Freehold

- Gas central heated and double glazed
- Stunning three bedroom home
- Spacious rooms throughout, three well=proportioned bedrooms
- No chain attached
- Stripped wood floors throughout
- Enclosed and secure gated rear courtyard
- Modern fitted bathroom
- Large open plan kitchen diner
- Viewing highly recommended, will appeal to first time buyers and families alike
- Walking distance to Eccles centre, the Metro-link and train station



# Kitchen/Diner

12' 10" x 17' 1" (3.91m x 5.20m)

# Lounge

13' 5" x 11' 10" (4.09m x 3.60m)



#### **Bedroom One**

11' 5" x 11' 11" (3.48m x 3.63m)

#### **Bedroom Two**

12' 11" x 10' 0" (3.93m x 3.05m)

### **Bedroom Three**

8' 11" x 8' 2" (2.72m x 2.49m)

### Bathroom

8' 2" x 6' 4" (2.49m x 1.93m)