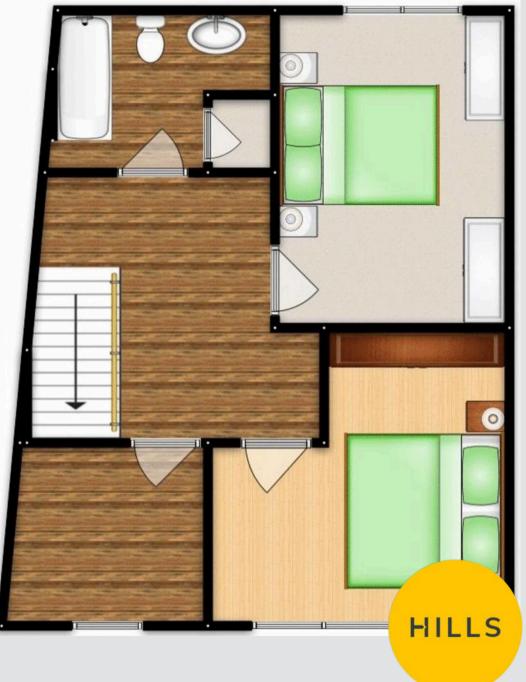

#### **Bedroom One**

11' 5" x 11' 11" (3.48m x 3.63m)

#### **Bedroom Two**

12' 11" x 10' 0" (3.93m x 3.05m)

### **Bedroom Three**

8' 11" x 8' 2" (2.72m x 2.49m)

### Bathroom

8' 2" x 6' 4" (2.49m x 1.93m)