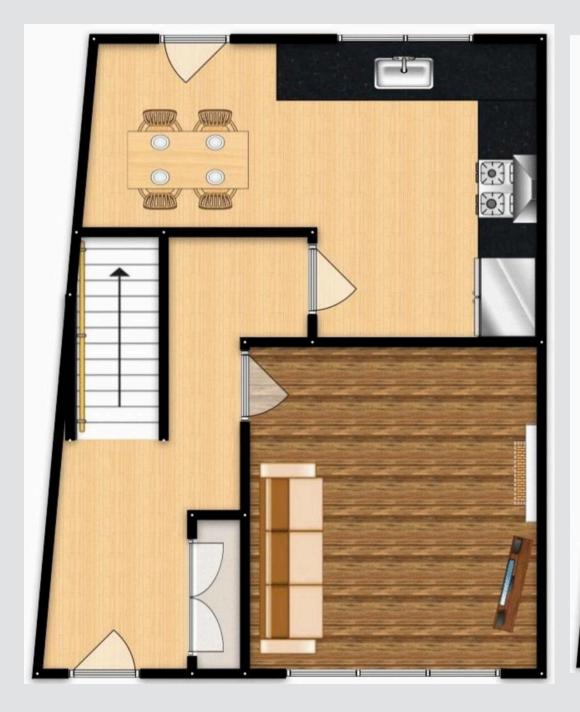

# Kitchen/Diner

12' 10" x 17' 1" (3.91m x 5.20m)

# Lounge

13' 5" x 11' 10" (4.09m x 3.60m)