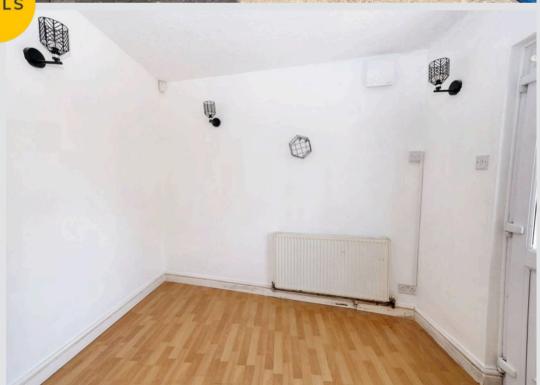

uncil Tax band: TBD

Tenure: Freehold

- Gas central heated and double glazed
- Stunning three bedroom home
- Spacious rooms throughout, three well=proportioned bedrooms
- No chain attached
- Stripped wood floors throughout
- Enclosed and secure gated rear courtyard
- Modern fitted bathroom
- Large open plan kitchen diner
- Viewing highly recommended, will appeal to first time buyers and families alike
- Walking distance to Eccles centre, the Metro-link and train station



# Kitchen/Diner

12' 10" x 17' 1" (3.91m x 5.20m)

# Lounge

13' 5" x 11' 10" (4.09m x 3.60m)



#### **Bedroom One**

11' 5" x 11' 11" (3.48m x 3.63m)

#### **Bedroom Two**

12' 11" x 10' 0" (3.93m x 3.05m)

### **Bedroom Three**

8' 11" x 8' 2" (2.72m x 2.49m)

### Bathroom

8' 2" x 6' 4" (2.49m x 1.93m)