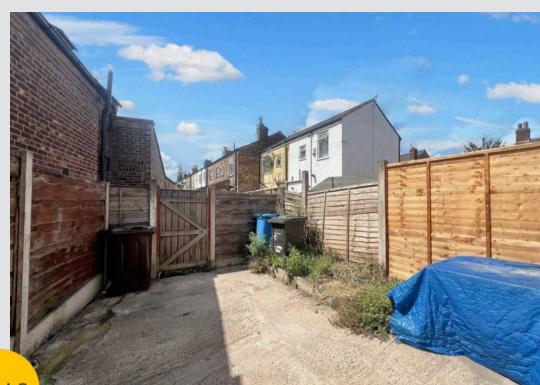

Tenure: Freehold

- Gas central heated and double glazed
- Stunning three bedroom home
- Spacious rooms throughout, three well=proportioned bedrooms
- No chain attached
- Stripped wood floors throughout
- Enclosed and secure gated rear courtyard
- Modern fitted bathroom
- Large open plan kitchen diner
- Viewing highly recommended, will appeal to first time buyers and families alike
- Walking distance to Eccles centre, the Metro-link and train station