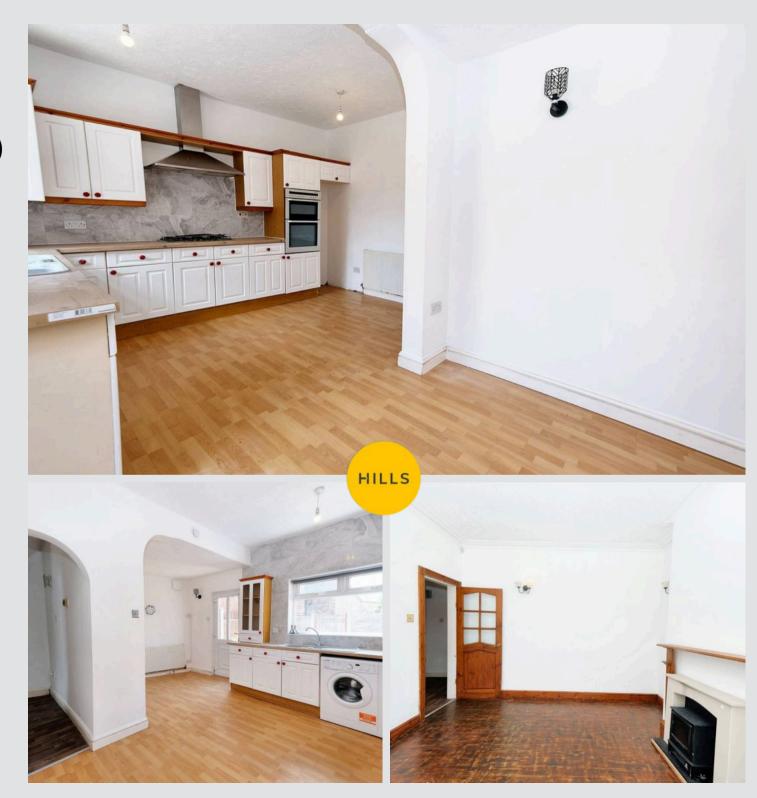

# Kitchen/Diner

12' 10" x 17' 1" (3.91m x 5.20m)

# Lounge

13' 5" x 11' 10" (4.09m x 3.60m)