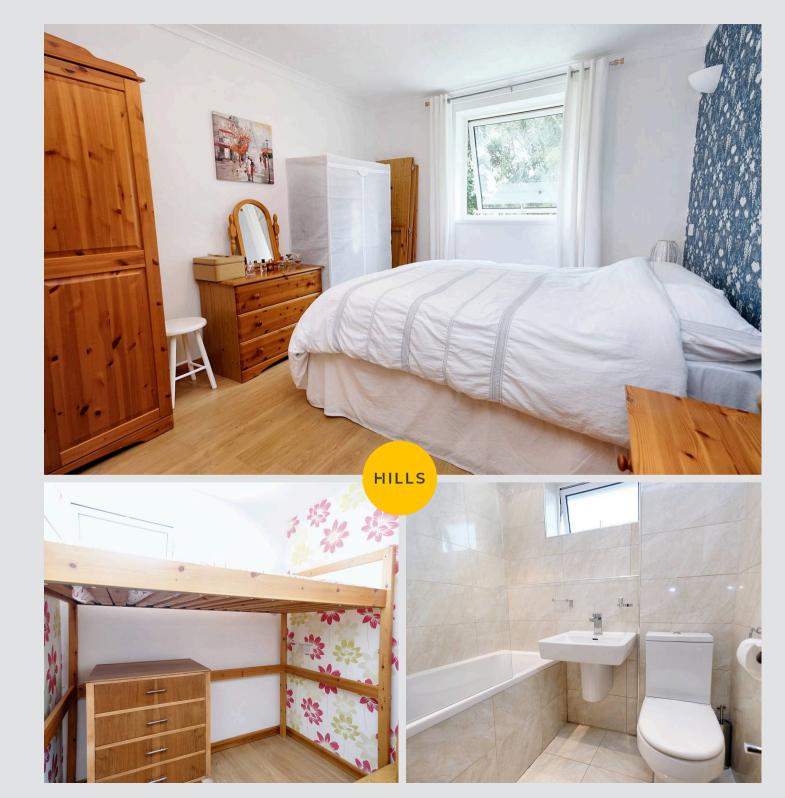

#### Bedroom One

12' 5" x 9' 10" (3.78m x 3.00m)

#### Bedroom Two

9' 3" x 7' 2" (2.82m x 2.19m)

## Bathroom

7' 11" x 6' 0" (2.42m x 1.84m)