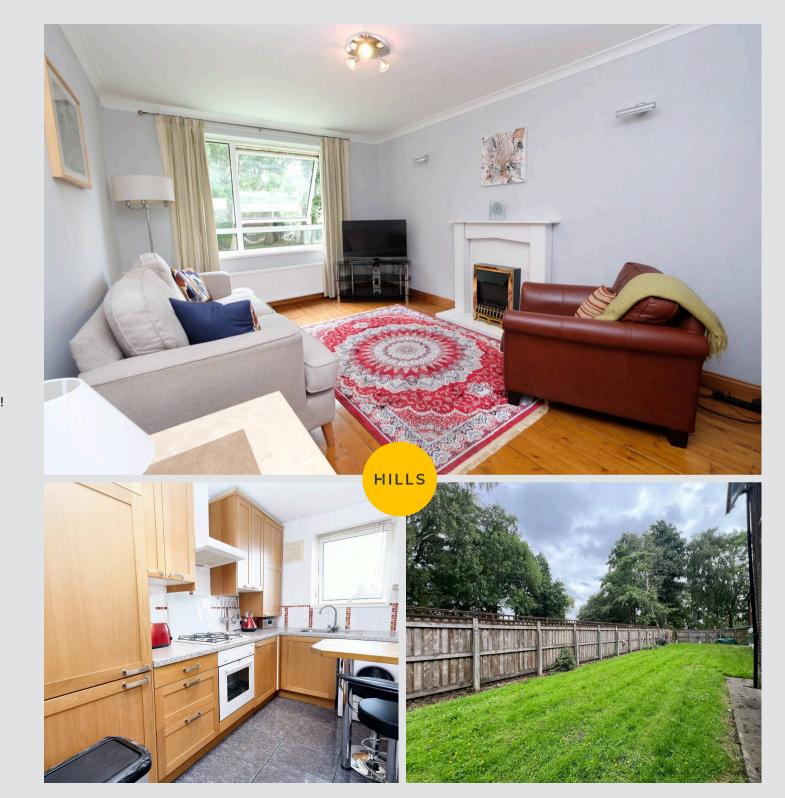

# Lounge

10' 4" x 15' 9" (3.16m x 4.79m)

#### Kitchen

11' 3" x 6' 9" (3.43m x 2.05m)