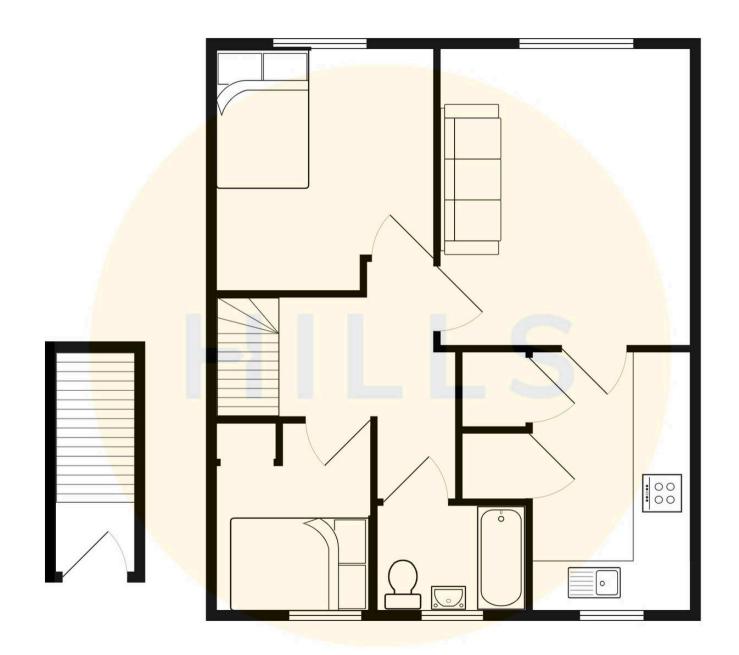

## Entrance Hallway

10' 5" x 8' 11" (3.18m x 2.73m)

# Lounge

10' 4" x 15' 9" (3.16m x 4.79m)

#### Kitchen

11' 3" x 6' 9" (3.43m x 2.05m)

#### Bedroom One

12' 5" x 9' 10" (3.78m x 3.00m)

#### Bedroom Two

9' 3" x 7' 2" (2.82m x 2.19m)

## Bathroom

7' 11" x 6' 0" (2.42m x 1.84m)