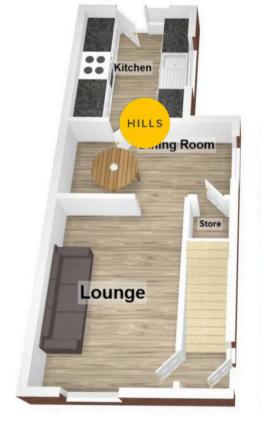

## Lounge

23' 4" x 13' 5" (7.10m x 4.10m)

## Kitchen

9' 6" x 9' 2" (2.90m x 2.80m)