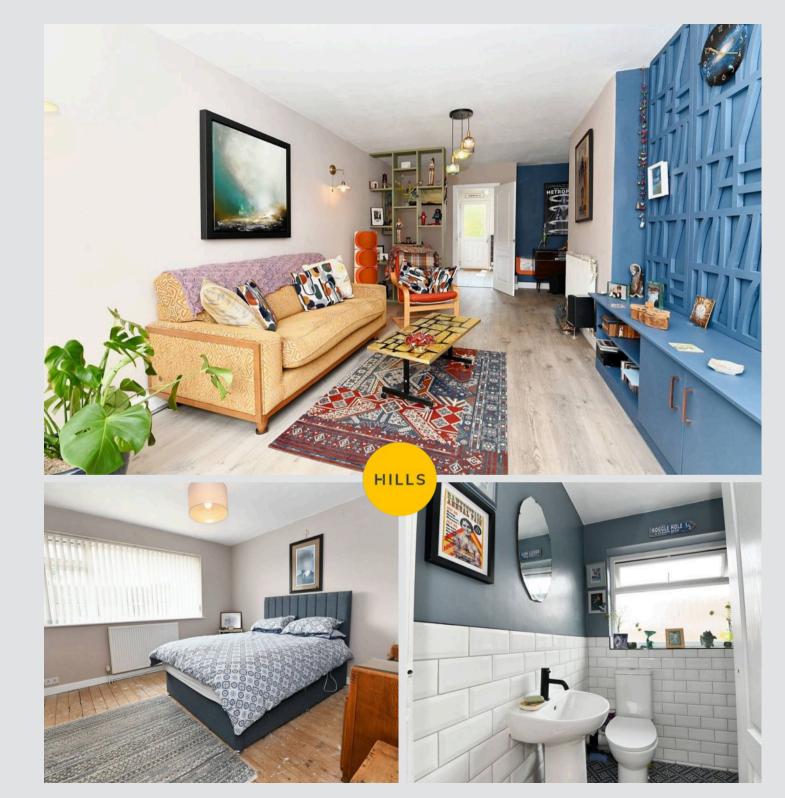

## Lounge

23' 4" x 13' 5" (7.10m x 4.10m)

### Bedroom One

13' 5" x 11' 2" (4.10m x 3.40m)

#### Bathroom

5' 11" x 5' 7" (1.80m x 1.70m)