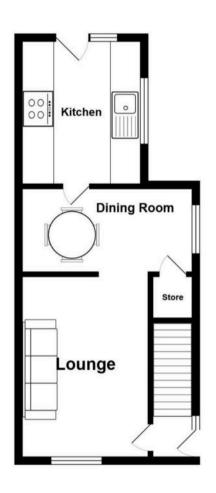

### Hall

4' 7" x 3' 3" (1.40m x 1.00m)

## Lounge

23' 4" x 13' 5" (7.10m x 4.10m)

## Kitchen

9' 6" x 9' 2" (2.90m x 2.80m)