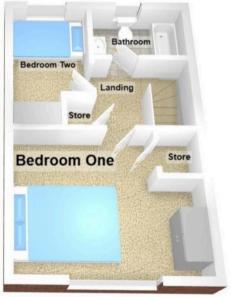

### Bedroom One

13' 5" x 11' 2" (4.10m x 3.40m)

## **Bedroom Two**

11' 10" x 7' 3" (3.60m x 2.20m)

#### Bathroom

5' 11" x 5' 7" (1.80m x 1.70m)