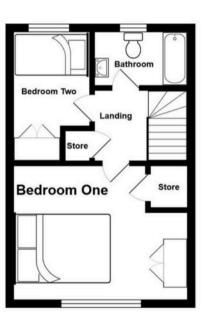

## Landing

6' 3" x 5' 7" (1.90m x 1.70m)

### Bedroom One

13' 5" x 11' 2" (4.10m x 3.40m)

## **Bedroom Two**

11' 10" x 7' 3" (3.60m x 2.20m)

#### Bathroom

5' 11" x 5' 7" (1.80m x 1.70m)