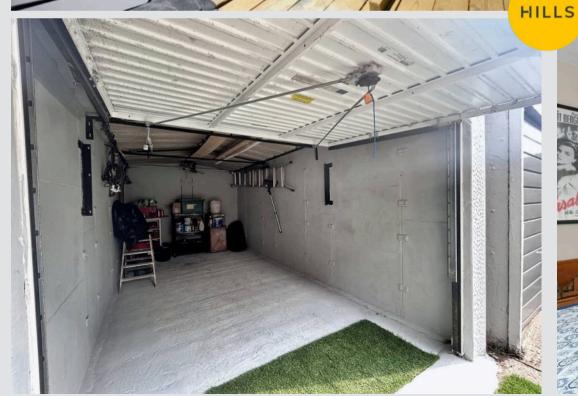

## 12 Avon Close

Worsley, Manchester

Council Tax band: A

Tenure: Freehold

- REFURBISHED THROUGHOUT
- A PERFECT FIRST HOME OR INVESTMENT
- 2 GENEROUS DOUBLE BEDROOMS
- FITTED MODERN KITCHEN & BATHROOM
- OFF-ROAD PARKING & DETACHED GARAGE
- UPVC DOUBLE GLAZED WINDOWS & 'COMBI' GAS CENTRAL HEATING
- CLOSE TO MANY LOCAL AMENITIES & EXCELLENT TRANSPORT LINKS