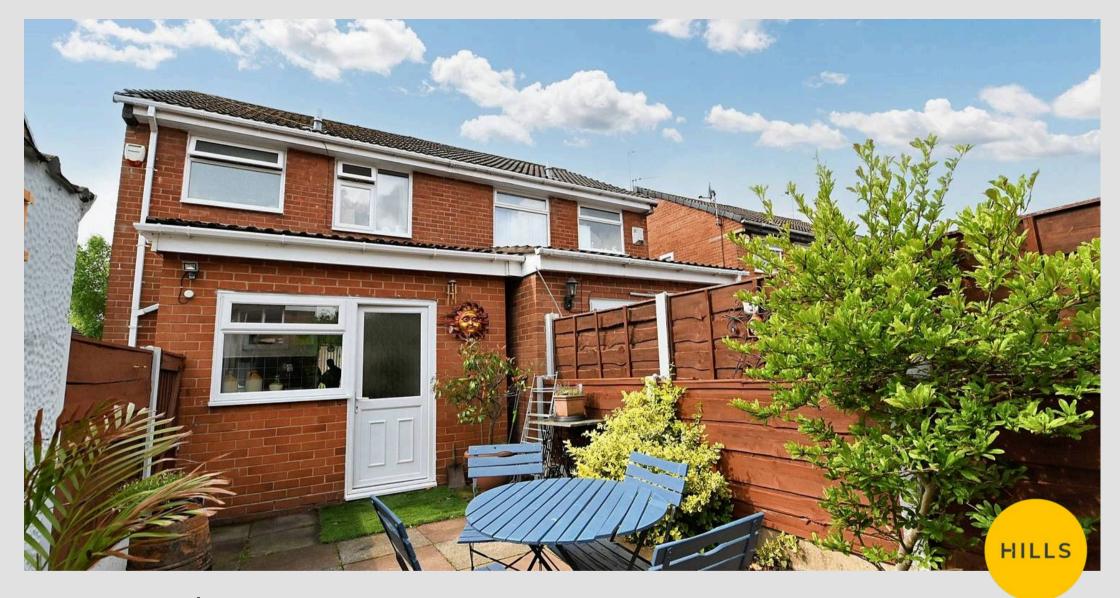

## 12 Avon Close

Worsley, Manchester

Council Tax band: A

Tenure: Freehold

- REFURBISHED THROUGHOUT
- A PERFECT FIRST HOME OR INVESTMENT
- 2 GENEROUS DOUBLE BEDROOMS
- FITTED MODERN KITCHEN & BATHROOM
- OFF-ROAD PARKING & DETACHED GARAGE
- UPVC DOUBLE GLAZED WINDOWS & 'COMBI' GAS CENTRAL HEATING
- CLOSE TO MANY LOCAL AMENITIES & EXCELLENT TRANSPORT LINKS