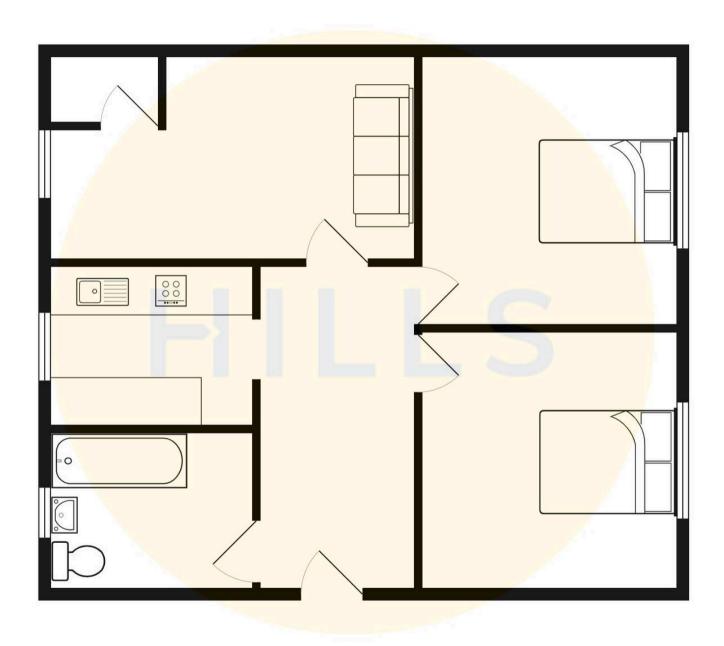

Entrance Hallway 13' 2" x 4' 1" (4.01m x 1.24m)

Lounge / Diner 16' 1" x 10' 10" (4.90m x 3.29m)

**Kitchen** 8' 3" x 6' 11" (2.51m x 2.11m)

Bedroom One 11' 2" x 11' 7" (3.40m x 3.54m)

**Bedroom Two** 10' 8" x 14' 1" (3.25m x 4.28m)

Bathroom 6' 8" x 6' 3" (2.03m x 1.90m)