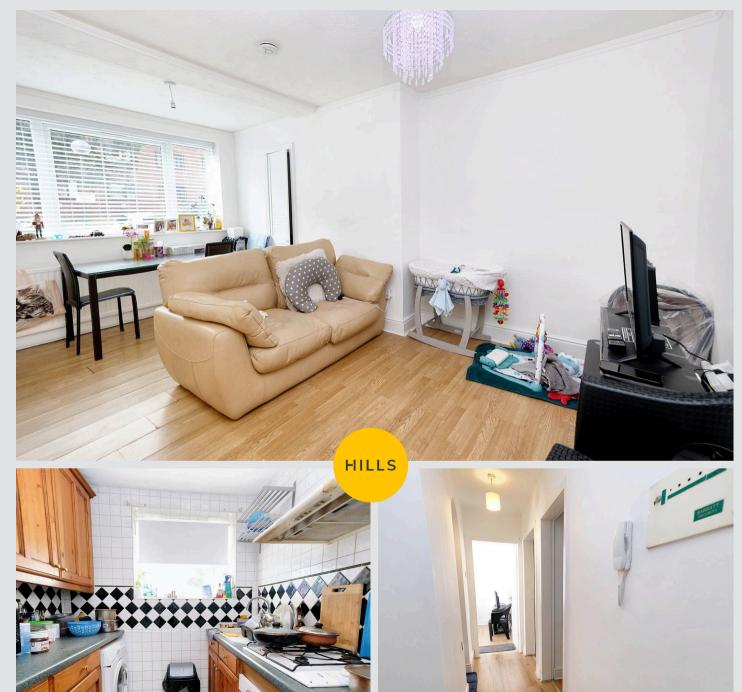

Entrance Hallway 13' 2" x 4' 1" (4.01m x 1.24m)

Lounge / Diner 16' 1" x 10' 10" (4.90m x 3.29m)

**Kitchen** 8' 3" x 6' 11" (2.51m x 2.11m)

Bedroom One 11' 2" x 11' 7" (3.40m x 3.54m)

**Bedroom Two** 10' 8" x 14' 1" (3.25m x 4.28m)