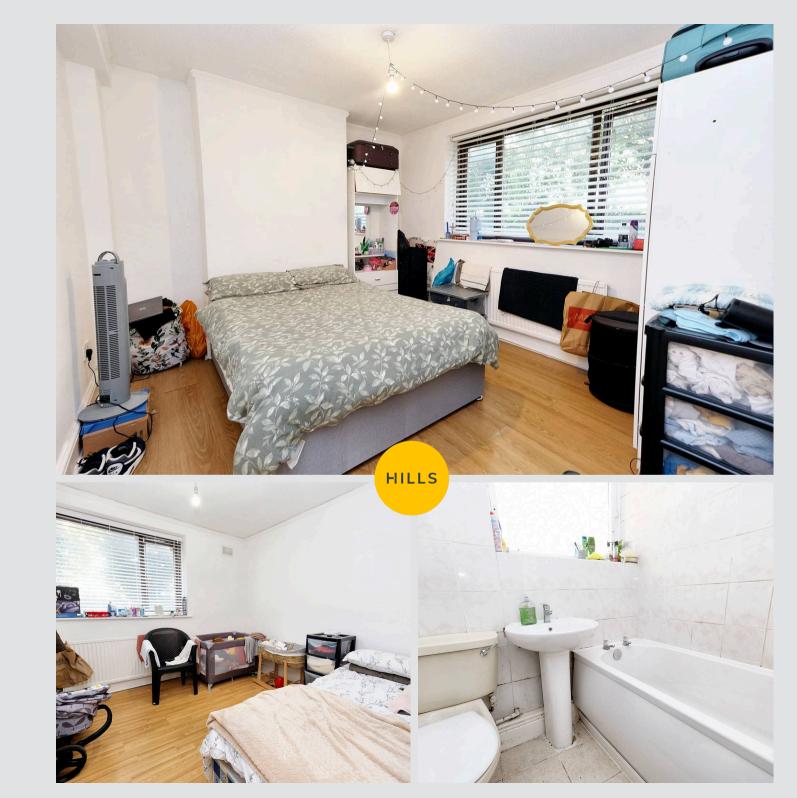

Entrance Hallway 13' 2" x 4' 1" (4.01m x 1.24m)

Lounge / Diner 16' 1" x 10' 10" (4.90m x 3.29m)

**Kitchen** 8' 3" x 6' 11" (2.51m x 2.11m)

Bedroom One 11' 2" x 11' 7" (3.40m x 3.54m)

**Bedroom Two** 10' 8" x 14' 1" (3.25m x 4.28m)

Bathroom 6' 8" x 6' 3" (2.03m x 1.90m)