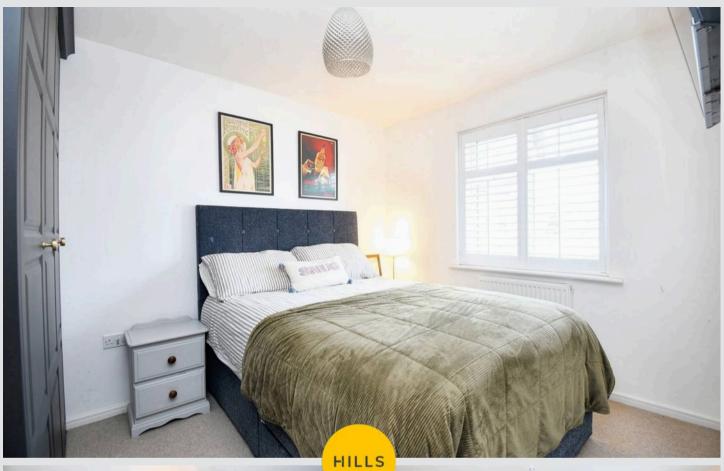

#### Bedroom One

11' 1" x 8' 7" (3.38m x 2.62m)

#### **Bedroom Two**

10' 0" x 8' 7" (3.05m x 2.62m)