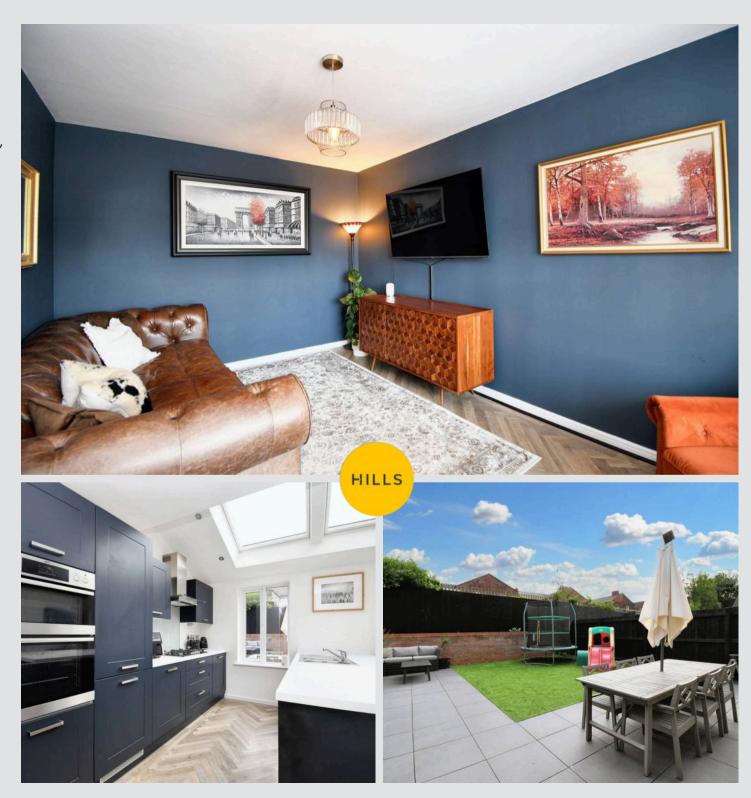

#### Lounge

14' 9" x 9' 9" (4.50m x 2.97m)

## Kitchen / Diner

17' 5" x 13' 3" (5.31m x 4.04m)