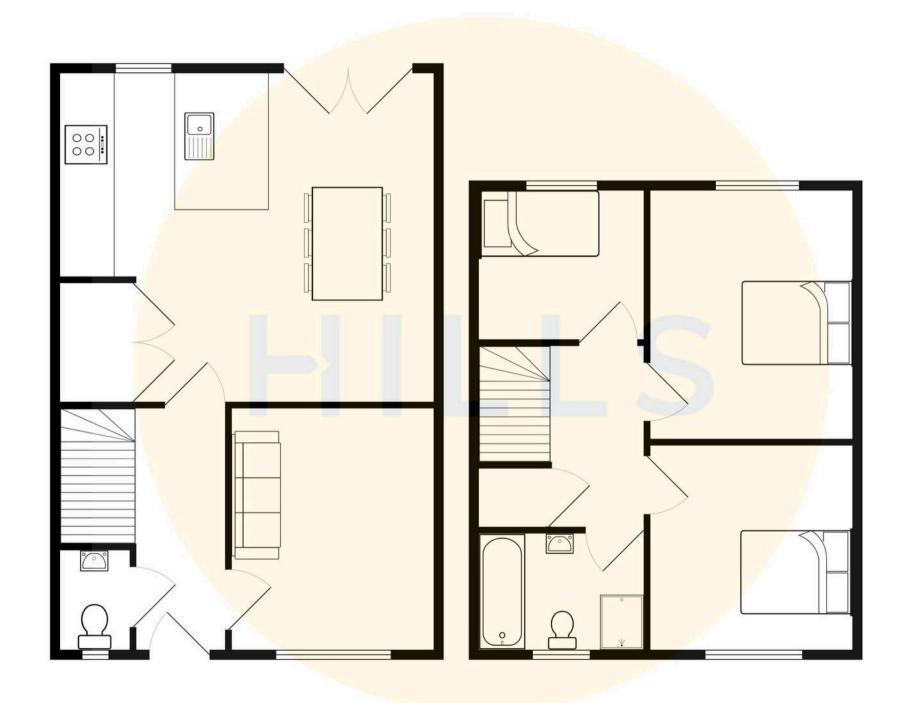

#### Lounge

14' 9" x 9' 9" (4.50m x 2.97m)

## Kitchen / Diner

17' 5" x 13' 3" (5.31m x 4.04m)

#### Downstairs W.C.

5' 9" x 3' 1" (1.75m x 0.94m)

### Landing

#### Bedroom One

11' 1" x 8' 7" (3.38m x 2.62m)

#### **Bedroom Two**

10' 0" x 8' 7" (3.05m x 2.62m)

#### **Bedroom Three**

8' 4" x 6' 4" (2.54m x 1.93m)

#### Bathroom

8' 4" x 6' 1" (2.54m x 1.85m)