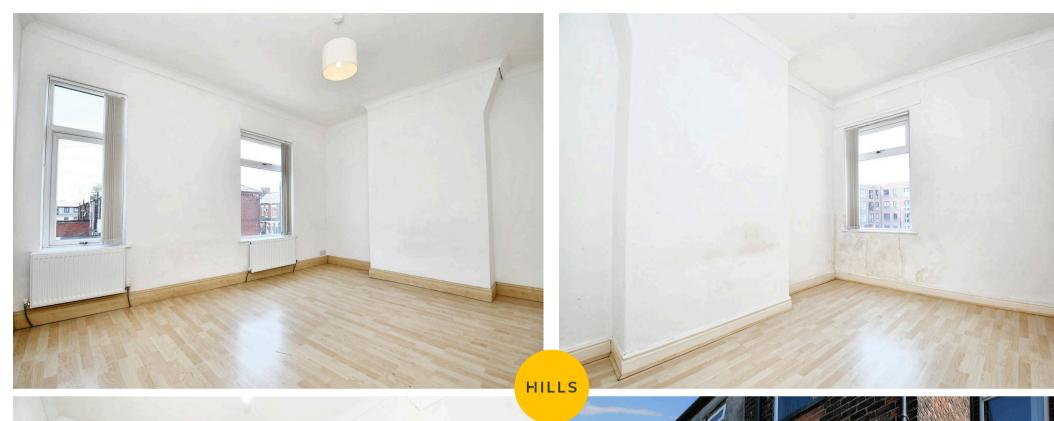

## **Bedroom One**

Dimensions: 11' 7"  $\times$  14' 2" (3.537m  $\times$  4.322m). Ceiling light point, two double glazed windows to the front, wall mounted radiator and laminate floors.

#### **Bedroom Two**

Dimensions: 9' 4"  $\times$  12' 3" (2.856m  $\times$  3.738m). Ceiling light point, double glazed window to the rear, wall mounted radiator and laminate floors.