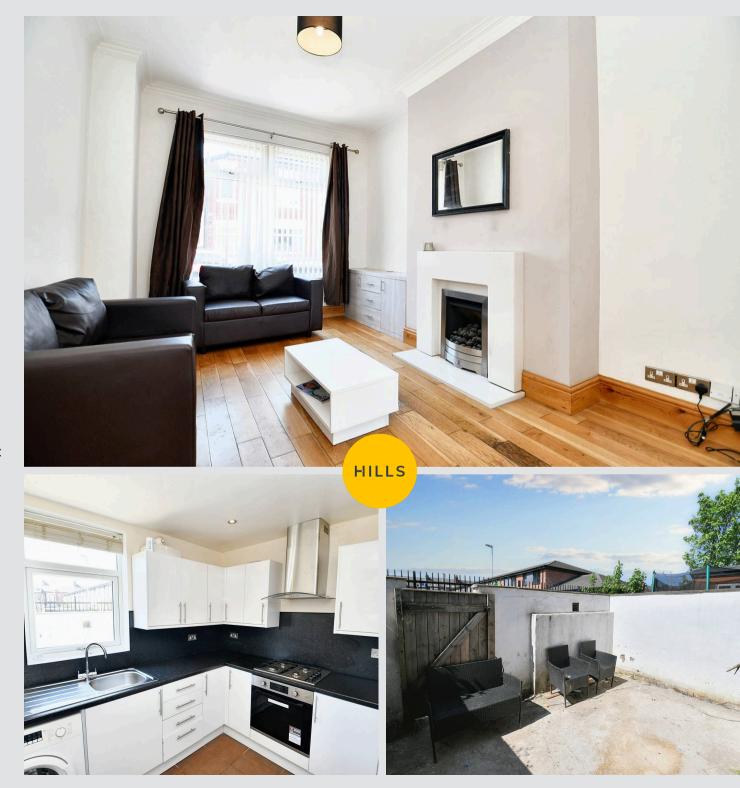

# Lounge

Dimensions: 13' 7" x 10' 3" (4.149m x 3.128m). Ceiling light point, double glazed window to the front, wall mounted radiator, gas fire and solid oak wooden floors.

#### Kitchen

Dimensions: 8' 6" x 8' 11" (2.603m x 2.724m). Fitted with a range of wall and base units with complimentary roll top work surfaces and integrated stainless steel sink and drainer unit. Integrated four ring gas hob and oven. Space for a fridge/freezer and washing machine. UPVC door to the side, ceiling spotlights and tiled floors.

# Externally

To the rear there is a decked yard.