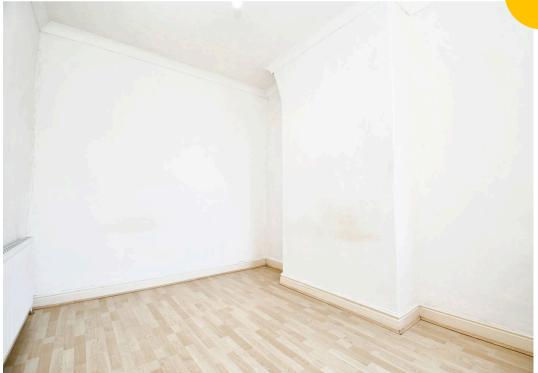

# Lounge

Dimensions: 13' 7" x 10' 3" (4.149m x 3.128m). Ceiling light point, double glazed window to the front, wall mounted radiator, gas fire and solid oak wooden floors.

# **Dining room**

Dimensions: 13' 2" x 11' 5" (4.014m x 3.471m). Ceiling spotlights, double glazed window to the rear, wall mounted radiator and solid oak wooden floors.