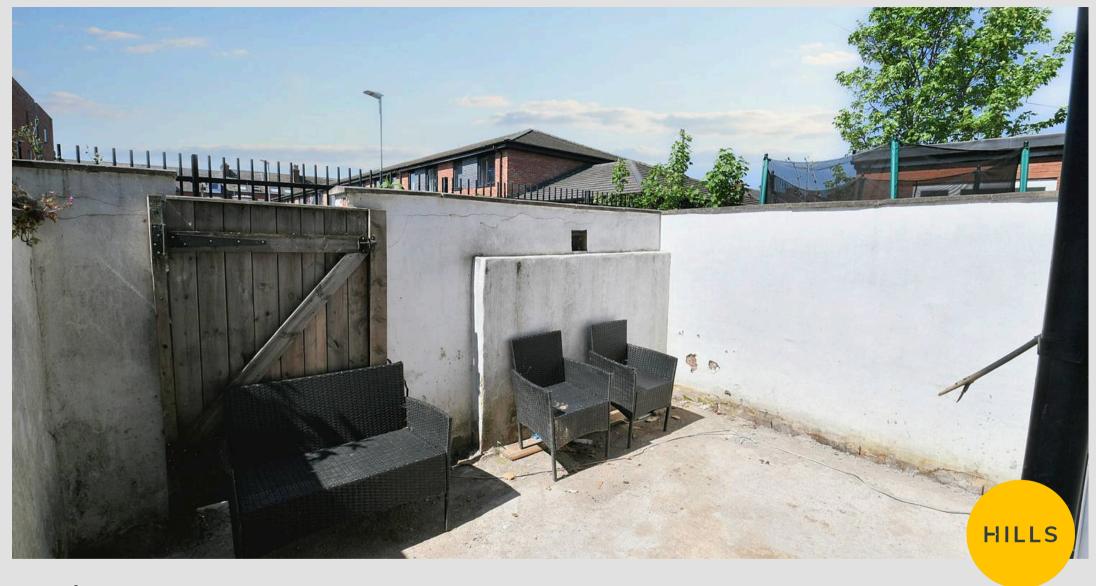

ling spotlights and tiled floors.

# Landing

Ceiling light point, loft hatch (boarded) and laminate floors.

## **Bedroom One**

Dimensions: 11' 7"  $\times$  14' 2" (3.537m  $\times$  4.322m). Ceiling light point, two double glazed windows to the front, wall mounted radiator and laminate floors.

#### **Bedroom Two**

Dimensions: 9' 4"  $\times$  12' 3" (2.856m  $\times$  3.738m). Ceiling light point, double glazed window to the rear, wall mounted radiator and laminate floors.

#### **Bathroom**

Dimensions: 9' 0" x 9' 2" (2.747m x 2.801m). Fitted three piece suite comprising of low level WC, pedestal hand wash basin and bath with shower over. Ceiling spotlights, double glazed window to the rear, tiled walls and tiled floors.

# Externally

To the rear there is a decked yard.













# Hills | Salfords Estate Agent

Hills Residential, Sentinel House Albert Street - M30 0SS

0161 707 4900

sales@hills.agency

www.hills.agency/



THE PROPERTY MISDESCRIPTIONS ACT 1991 The Agent has not tested any apparatus, equipment, fixtures and fittings or services and so cannot verify that they are in working order or fit for the purpose. A Buyer is advised to obtain verification from their Solicitor or Surveyor. References to the Tenure of a Property are based on information supplied by the Seller. The Agent has not had sight of the title documents. A Buyer is advised to obtain verification from their Solicitor. You are advised to check the availability of this property before travelling any distance to view. Every effort and precaution has been made to ensure these particulars ar