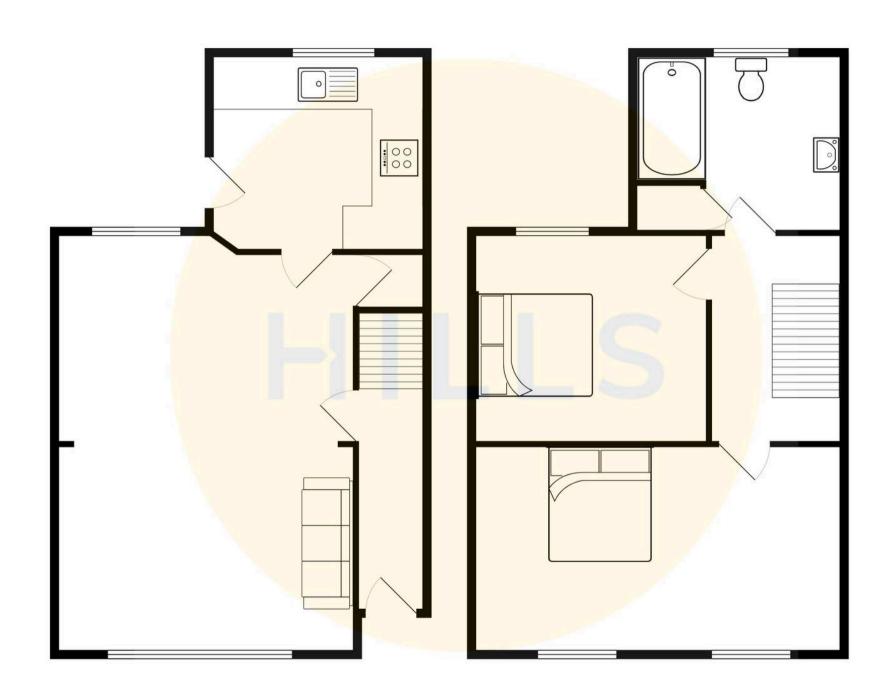

### **Entrance Hallway**

Entered via a uPVC door to the front. Ceiling light point, wall mounted radiator and solid oak wooden floors.

# Lounge

Dimensions: 13' 7" x 10' 3" (4.149m x 3.128m). Ceiling light point, double glazed window to the front, wall mounted radiator, gas fire and solid oak wooden floors.

# **Dining room**

Dimensions: 13' 2" x 11' 5" (4.014m x 3.471m). Ceiling spotlights, double glazed window to the rear, wall mounted radiator and solid oak wooden floors.

#### Kitchen

Dimensions: 8' 6" x 8' 11" (2.603m x 2.724m). Fitted with a range of wall and base units with complimentary roll top work surfaces and integrated stainless steel sink and drainer unit. Integrated four ring gas hob and oven. Space for a fridge/freezer and washing machine. UPVC door to the side, ceiling spotlights and tiled floors.

# Landing

Ceiling light point, loft hatch (boarded) and laminate floors.

## **Bedroom One**

Dimensions: 11' 7"  $\times$  14' 2" (3.537m  $\times$  4.322m). Ceiling light point, two double glazed windows to the front, wall mounted radiator and laminate floors.

#### **Bedroom Two**

Dimensions: 9' 4"  $\times$  12' 3" (2.856m  $\times$  3.738m). Ceiling light point, double glazed window to the rear, wall mounted radiator and laminate floors.

#### **Bathroom**

Dimensions: 9' 0" x 9' 2" (2.747m x 2.801m). Fitted three piece suite comprising of low level WC, pedestal hand wash basin and bath with shower over. Ceiling spotlights, double glazed window to the rear, tiled walls and tiled floors.