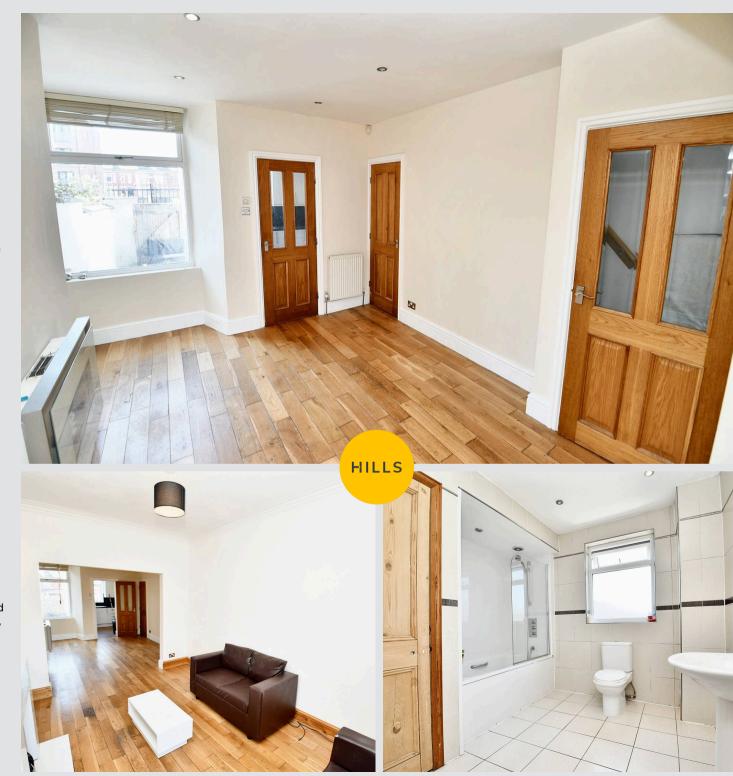

### **Entrance Hallway**

Entered via a uPVC door to the front. Ceiling light point, wall mounted radiator and solid oak wooden floors.

# **Dining room**

Dimensions: 13' 2" x 11' 5" (4.014m x 3.471m). Ceiling spotlights, double glazed window to the rear, wall mounted radiator and solid oak wooden floors.

#### **Bathroom**

Dimensions: 9' 0" x 9' 2" (2.747m x 2.801m). Fitted three piece suite comprising of low level WC, pedestal hand wash basin and bath with shower over. Ceiling spotlights, double glazed window to the rear, tiled walls and tiled floors.