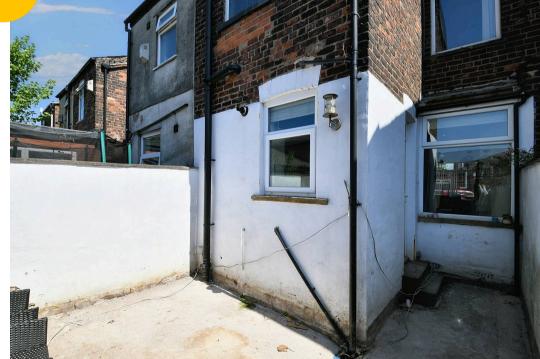

ceiling spotlights and tiled floors.

# Landing

Ceiling light point, loft hatch (boarded) and laminate floors.

## **Bedroom One**

Dimensions: 11' 7"  $\times$  14' 2" (3.537m  $\times$  4.322m). Ceiling light point, two double glazed windows to the front, wall mounted radiator and laminate floors.

#### **Bedroom Two**

Dimensions: 9' 4"  $\times$  12' 3" (2.856m  $\times$  3.738m). Ceiling light point, double glazed window to the rear, wall mounted radiator and laminate floors.

#### **Bathroom**

Dimensions: 9' 0" x 9' 2" (2.747m x 2.801m). Fitted three piece suite comprising of low level WC, pedestal hand wash basin and bath with shower over. Ceiling spotlights, double glazed window to the rear, tiled walls and tiled floors.

# Externally

To the rear there is a decked yard.













# Hills | Salfords Estate Agent

Hills Residential, Sentinel House Albert Street - M30 0SS

0161 707 4900

sales@hills.agency

www.hills.agency/



THE PROPERTY MISDESCRIPTIONS ACT 1991 The Agent has not tested any apparatus, equipment, fixtures and fittings or services and so cannot verify that they are in working order or fit for the purpose. A Buyer is advised to obtain verification from their Solicitor or Surveyor. References to the Tenure of a Property are based on information supplied by the Seller. The Agent has not had sight of the title documents. A Buyer is advised to obtain verification from their Solicitor. You are advised to check the availability of this property before travelling any distance to view. Every effort and precaution has been made to ensure these particular