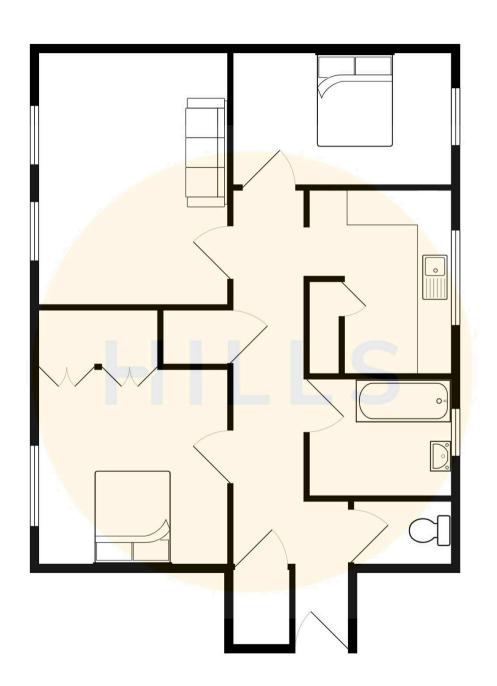

Council Tax band: A

Tenure: Leasehold

- Spacious, Ground Floor Flat
- Open Plan Lounge and Dining Space
- Two Double Bedrooms, Master with Fitted Wardrobes
- Fitted Kitchen
- Bathroom and Separate W.C.
- Fully Double Glazed and Electric Throughout
- Low Ground Rent & Service Charge
- Surrounded by Excellent Amenities & Transport Links
- Offered to the Market with No Onward Chain
- Perfect First Time Buy or Downsize

#### Lounge

16' 4" x 12' 0" (4.98m x 3.66m)

#### Kitchen

10' 3" x 9' 3" (3.12m x 2.82m)

#### Bedroom One

12' 1" x 12' 0" (3.68m x 3.66m)

#### Bedroom Two

12' 7" x 9' 8" (3.84m x 2.95m)

#### Bathroom

9' 2" x 4' 9" (2.79m x 1.45m)

#### W.C.

6' 3" x 2' 6" (1.91m x 0.76m)