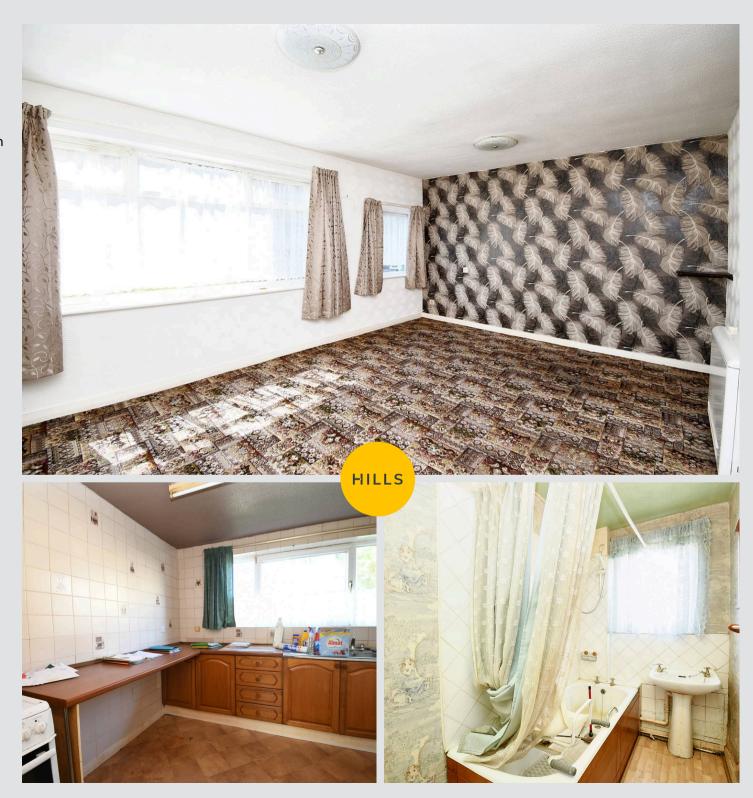

#### Lounge

16' 4" x 12' 0" (4.98m x 3.66m)

#### Kitchen

10' 3" x 9' 3" (3.12m x 2.82m)

#### Bathroom

9' 2" x 4' 9" (2.79m x 1.45m)