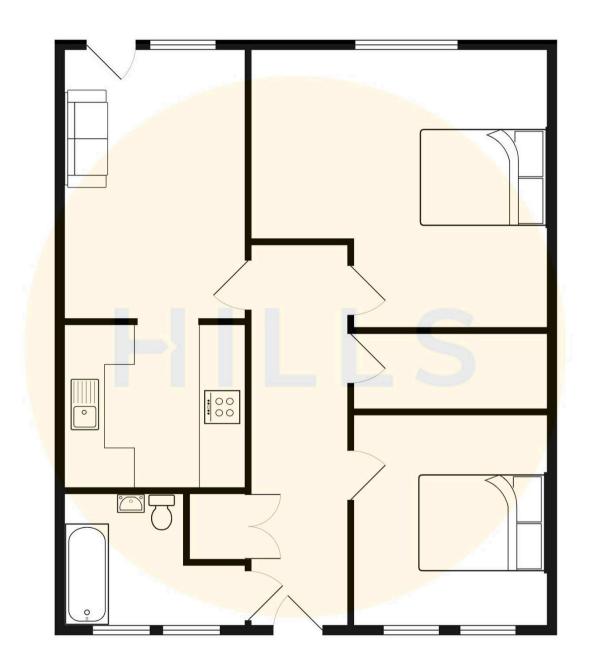

## Entrance Hallway

Lounge / Diner / Kitchen 11' 4" x 23' 7" (3.45m x 7.18m)

Bedroom One

6' 8" x 16' 8" (2.03m x 5.08m)

Bedroom Two

6' 8" x 9' 6" (2.03m x 2.89m)

Bathroom

6' 5" x 5' 6" (1.95m x 1.68m)