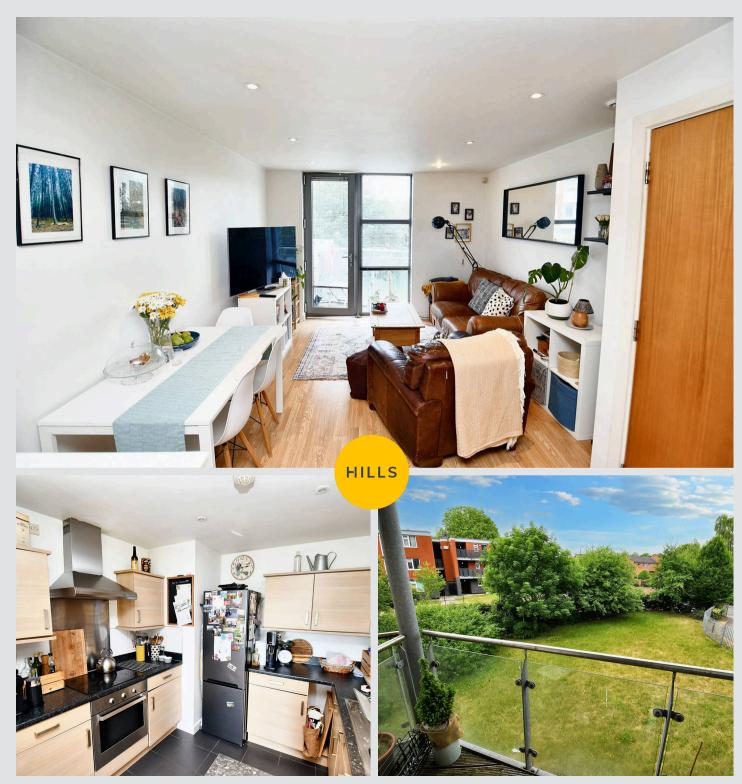

## Salford

- \*\*Within Walking Distance of Manchester City Centre
- Stylish Two Bedroom First Floor Apartment,
  Benefitting from a Communal Lift!\*\*
  Council Tax band: B

Tenure: Leasehold

- Stylish Two Bedroom First Floor Apartment
- Within Walking Distance of Manchester City Centre
- Within Easy Access of a Wide Range of Amenities
- Close to Excellent Transport Links Throughout Manchester
- Open Plan Living, Dining and Kitchen Area
- Modern Three-Piece Bathroom
- Two Well-Proportioned Bedrooms
- Benefits from a Utility Cupboard and a Storage Cupboard
- Boasts a Balcony with Views Over the Communal Gardens
- Viewing is Highly Recommended!

## Entrance Hallway

Lounge / Diner / Kitchen 11' 4" x 23' 7" (3.45m x 7.18m)

Bedroom One

6' 8" x 16' 8" (2.03m x 5.08m)

Bedroom Two

6' 8" x 9' 6" (2.03m x 2.89m)

Bathroom

6' 5" x 5' 6" (1.95m x 1.68m)