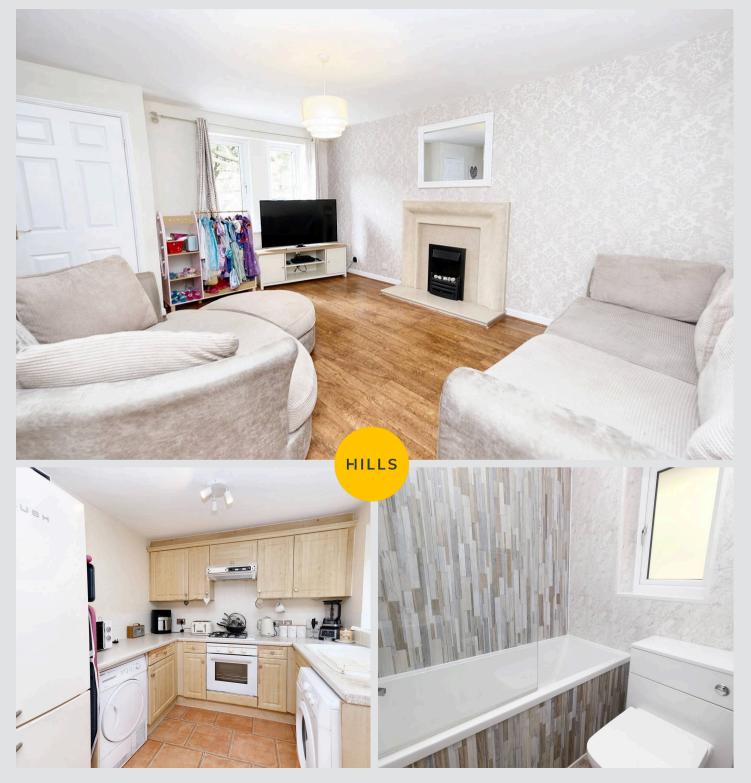

- Modern three bedroom family home
- Situated on a Quiet Cul-de-Sac
- Spacious Family Lounge and a Downstairs W/C
- Modern Kitchen Diner and a Three-Piece Family Bathroom
- Three Well-Proportioned Bedrooms
- Off-Road Parking to the Front
- Generous, Well-Presented Garden to the Rear
- Within Walking Distance of Salford Royal Hospital
- Close to Local Schooling, Well-Kept Parks and Excellent Transport Links into Salford Quays, Media City and Manchester City Centre
- Ideal First Time Home in a Great Family Location, Viewing is Highly Recommended!

Entrance Hallway 7' 1" x 3' 1" (2.17m x 0.94m)

**Downstairs W.C.** 5' 10" x 3' 1" (1.78m x 0.94m)

**Lounge** 15' 9" x 14' 6" (4.79m x 4.42m)

**Kitchen** 9' 7" x 14' 6" (2.92m x 4.41m)

Bedroom One 8' 10" x 13' 11" (2.69m x 4.24m)

**Bedroom Two** 8' 11" x 10' 7" (2.71m x 3.23m)

**Bedroom Three** 10' 5" x 6' 0" (3.18m x 1.84m)

Bathroom 5' 9" x 6' 2" (1.76m x 1.87m)