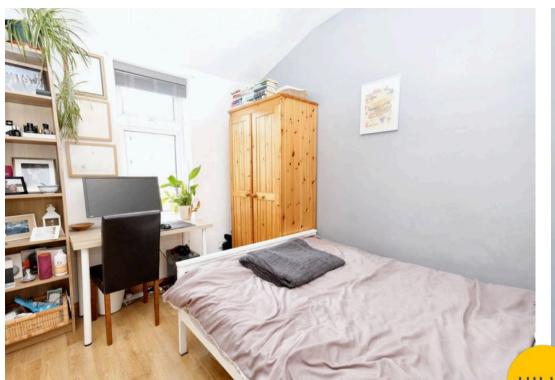

#### **Bedroom One**

10' 9" x 13' 2" (3.27m x 4.02m)

#### **Bedroom Two**

10' 9" x 8' 0" (3.27m x 2.43m)

#### **Bedroom Three**

9' 3" x 8' 10" (2.83m x 2.70m)