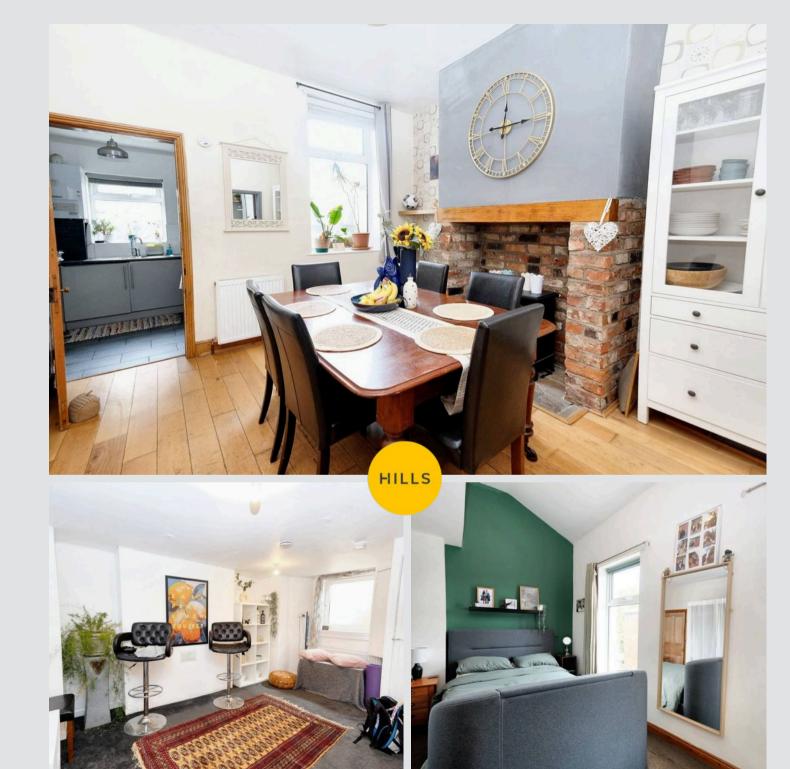

## **Reception Room Two**

13' 9" x 11' 7" (4.19m x 3.52m)

#### **Bedroom One**

10' 9" x 13' 2" (3.27m x 4.02m)

#### **Bedroom Two**

10' 9" x 8' 0" (3.27m x 2.43m)

#### **Bedroom Three**

9' 3" x 8' 10" (2.83m x 2.70m)