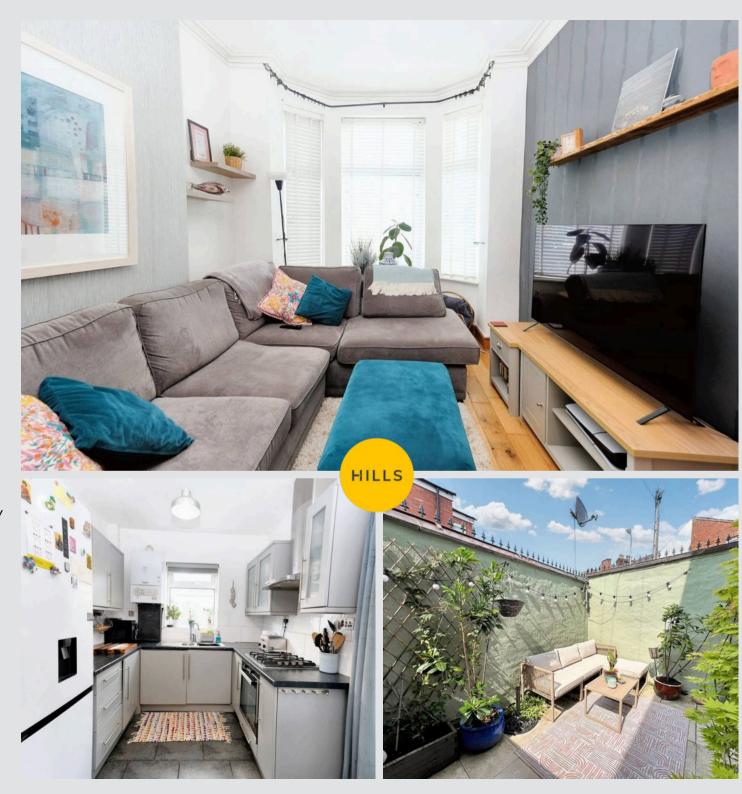

# **Reception Room One**

15' 4" x 10' 11" (4.67m x 3.32m)

## Kitchen

10' 11" x 8' 6" (3.32m x 2.60m)