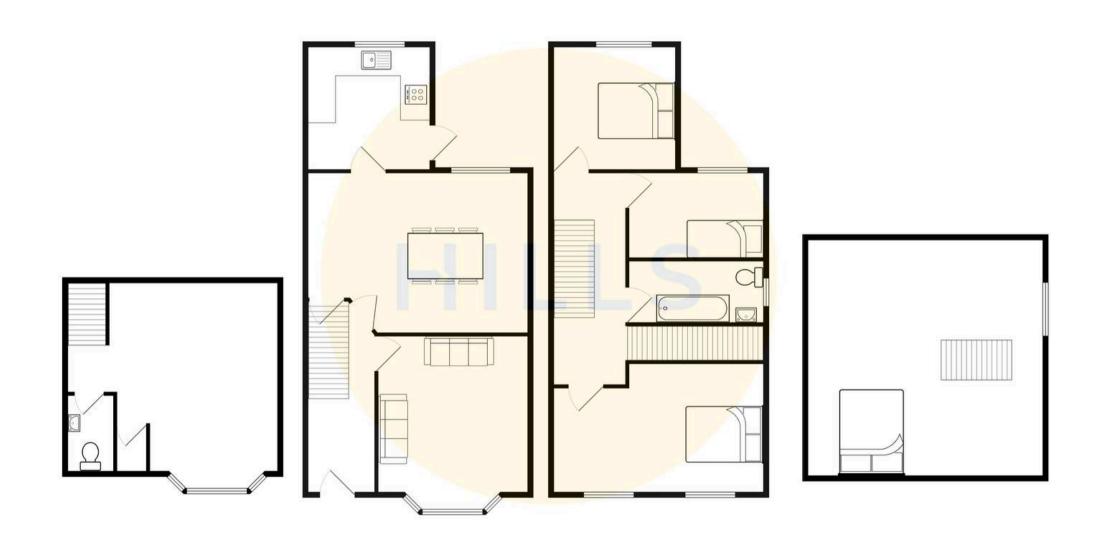

# Entrance Hallway

14' 10" x 3' 1" (4.53m x 0.93m)

# **Reception Room One**

15' 4" x 10' 11" (4.67m x 3.32m)

## **Reception Room Two**

13' 9" x 11' 7" (4.19m x 3.52m)

## Kitchen

10' 11" x 8' 6" (3.32m x 2.60m)

# Cellar / Bedroom Four

14' 8" x 10' 6" (4.47m x 3.20m)

### Cellar W.C.

3' 8" x 8' 4" (1.13m x 2.53m)

# Landing

#### **Bedroom One**

10' 9" x 13' 2" (3.27m x 4.02m)

#### **Bedroom Two**

10' 9" x 8' 0" (3.27m x 2.43m)

#### **Bedroom Three**

9' 3" x 8' 10" (2.83m x 2.70m)

#### Bathroom

9' 9" x 4' 10" (2.97m x 1.47m)

#### Loft

14' 5" x 12' 11" (4.39m x 3.94m)