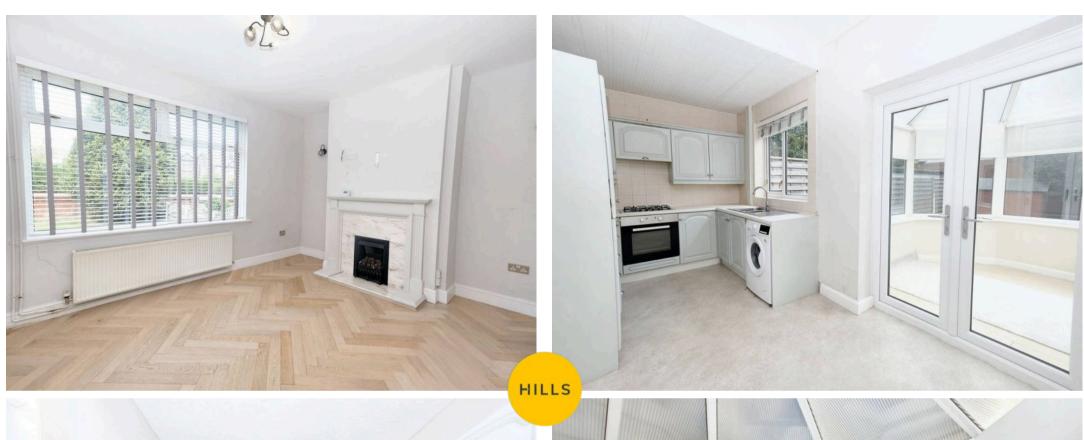

# Lounge

11' 0" x 13' 11" (3.35m x 4.23m)

### Kitchen

16' 0" x 8' 11" (4.87m x 2.71m)

# Conservatory

11' 7" x 9' 4" (3.52m x 2.85m)