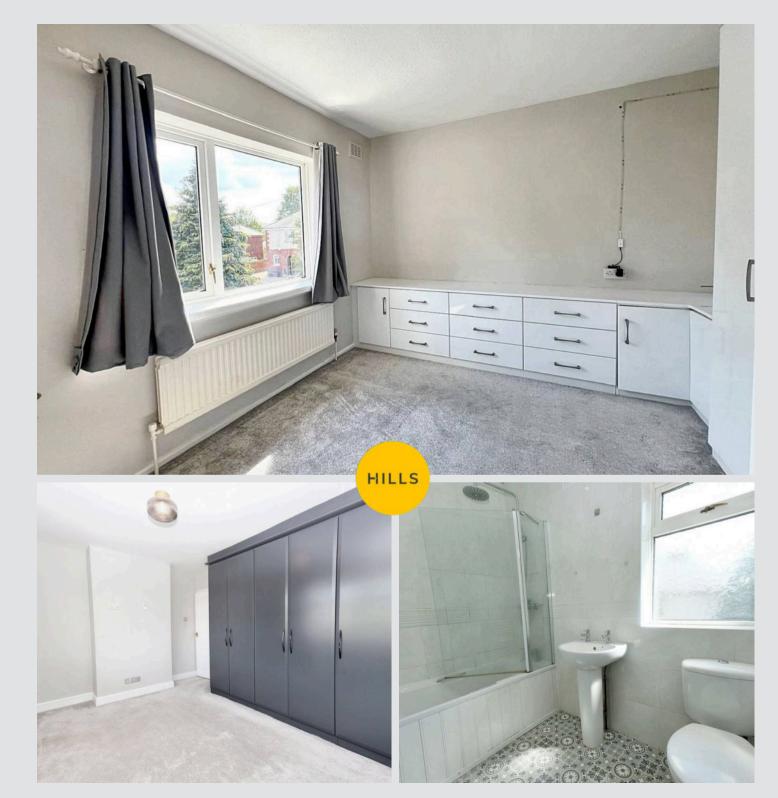

#### Bedroom One

10' 8" x 14' 4" (3.26m x 4.36m)

#### Bedroom Two

10' 11" x 11' 0" (3.33m x 3.35m)

#### Bathroom

5' 10" x 8' 2" (1.77m x 2.48m)