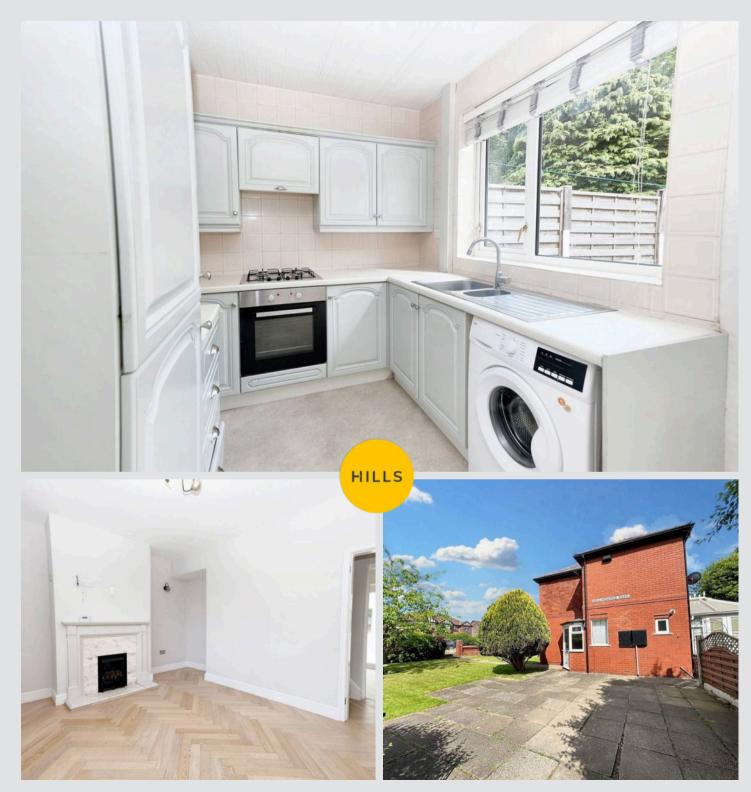

### Kitchen

16' 0" x 8' 11" (4.87m x 2.71m)

# Lounge

11' 0" x 13' 11" (3.35m x 4.23m)

# Leigh Road

Worsley, Manchester

Fantastic TWO BEDROOM SEMI-DETACHED PROPERTY IN A SOUGHT AFTER AREA COMING TO THE MARKET WITH NO CHAIN and SITUATED ON A LARGE CORNER PLOT WITH GREAT POTENTIAL TO EXTEND.