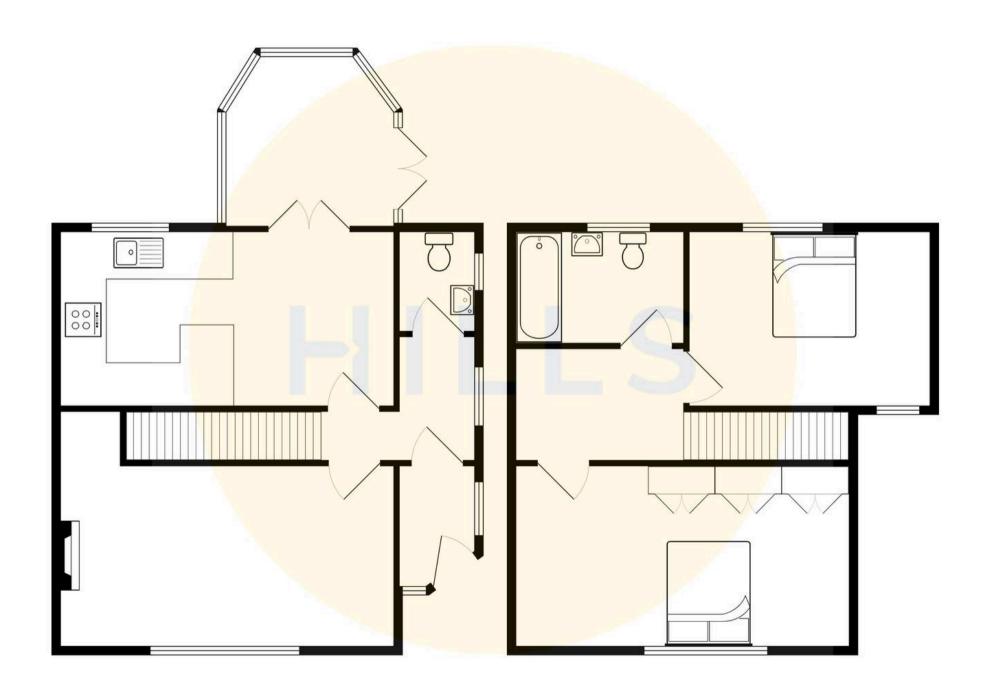

#### Porch

5' 0" x 4' 6" (1.52m x 1.37m)

# Hallway

7' 4" x 5' 9" (2.23m x 1.74m)

# Lounge

11' 0" x 13' 11" (3.35m x 4.23m)

### Kitchen

16' 0" x 8' 11" (4.87m x 2.71m)

# Conservatory

11' 7" x 9' 4" (3.52m x 2.85m)

#### Bedroom One

10' 8" x 14' 4" (3.26m x 4.36m)

#### Bedroom Two

10' 11" x 11' 0" (3.33m x 3.35m)

#### Bathroom

5' 10" x 8' 2" (1.77m x 2.48m)