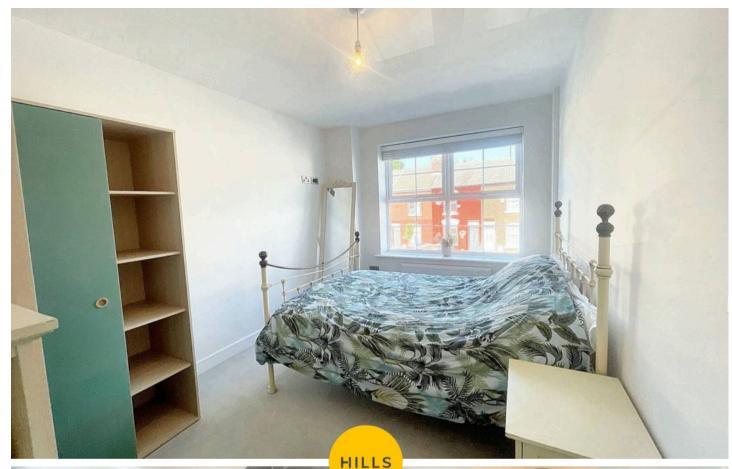

#### Bedroom Two

#### 8' 3" x 15' 5" (2.51m x 4.71m)

Complete with a ceiling light point, double glazed window and wall mounted radiator. Fitted with carpet flooring.