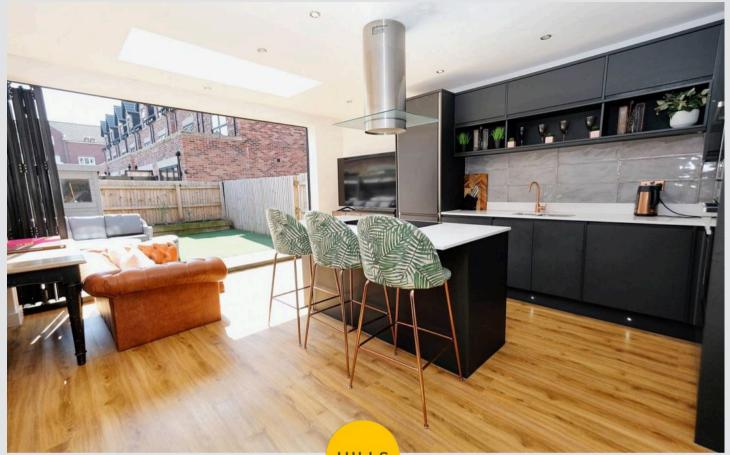

#### **Kitchen Diner**

#### 23' 0" x 15' 6" (7.02m x 4.73m)

Featuring complementary wall and base units with integral double oven, dishwasher, fridge freezer and central island with gas hob. Complete with ceiling spotlights, skylight, bi-folding doors, wall mounted radiator and laminate flooring.