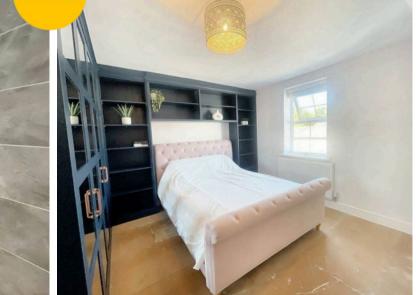

#### **Bedroom Four**

#### 10' 6" x 10' 0" (3.19m x 3.04m)

Complete with a ceiling light point, double glazed window and wall mounted radiator. Fitted with carpet flooring.