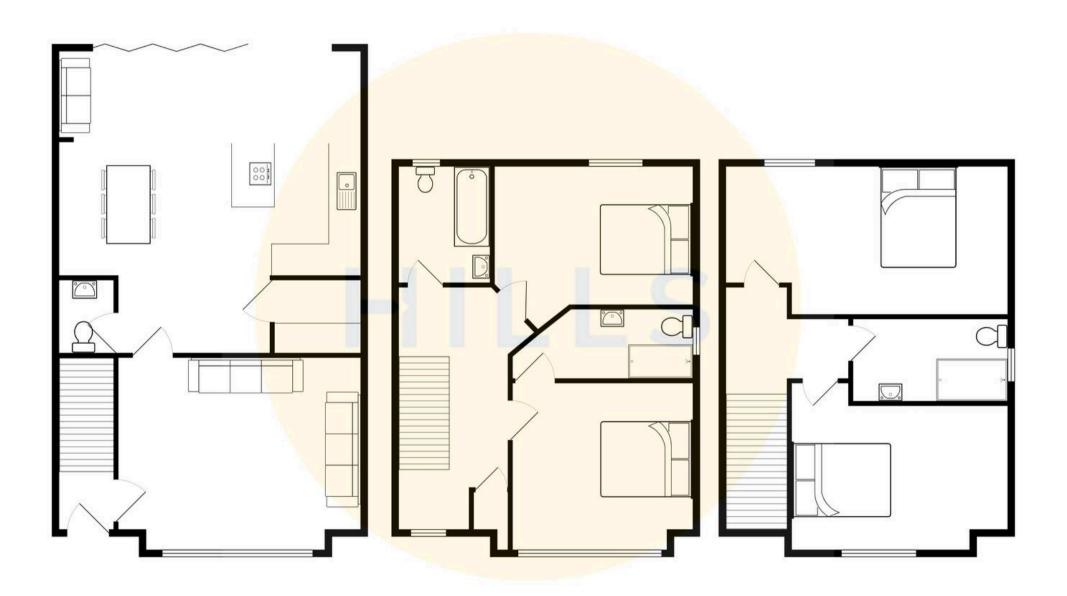

#### Eccles, Manchester

Take a look at this show home standard four double bedroom semi-detached property, located in the desirable Monton Village! The property is laid over three floors and coming to the market CHAIN FREE! Council Tax band: D

#### Tenure: Freehold

- Beautiful four bedroom family home presented to a show home standard
- Stunning fitted kitchen with integral appliances, and bi-folding doors
- Coming to the market Chain Free
- Located in the desirable Monton Village
- Laid over three floors
- Family bathroom, shower room, en-suite & downstairs w.c.
- Low maintenance sun drenched rear garden
- Off road parking to the front
- Surrounded by a plethora of amenities and within catchment for highly sought after schooling
- Within easy access of excellent transport links into Salford Quays, Media City and surrounding areas