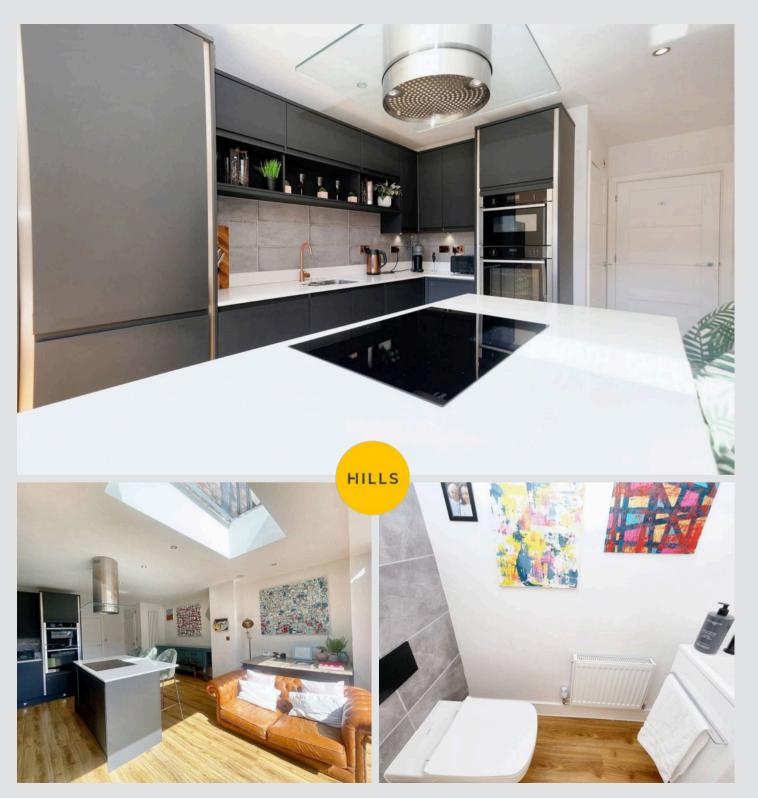

#### 23' 0" x 15' 6" (7.02m x 4.73m)

Featuring complementary wall and base units with integral double oven, dishwasher, fridge freezer and central island with gas hob. Complete with ceiling spotlights, skylight, bi-folding doors, wall mounted radiator and laminate flooring.

#### Downstairs W.C.

3' 7" x 4' 9" (1.08m x 1.46m)

Featuring a two piece suite including a hand wash basin and W.C. Complete with a ceiling light point, extractor, wall mounted radiator and laminate flooring.