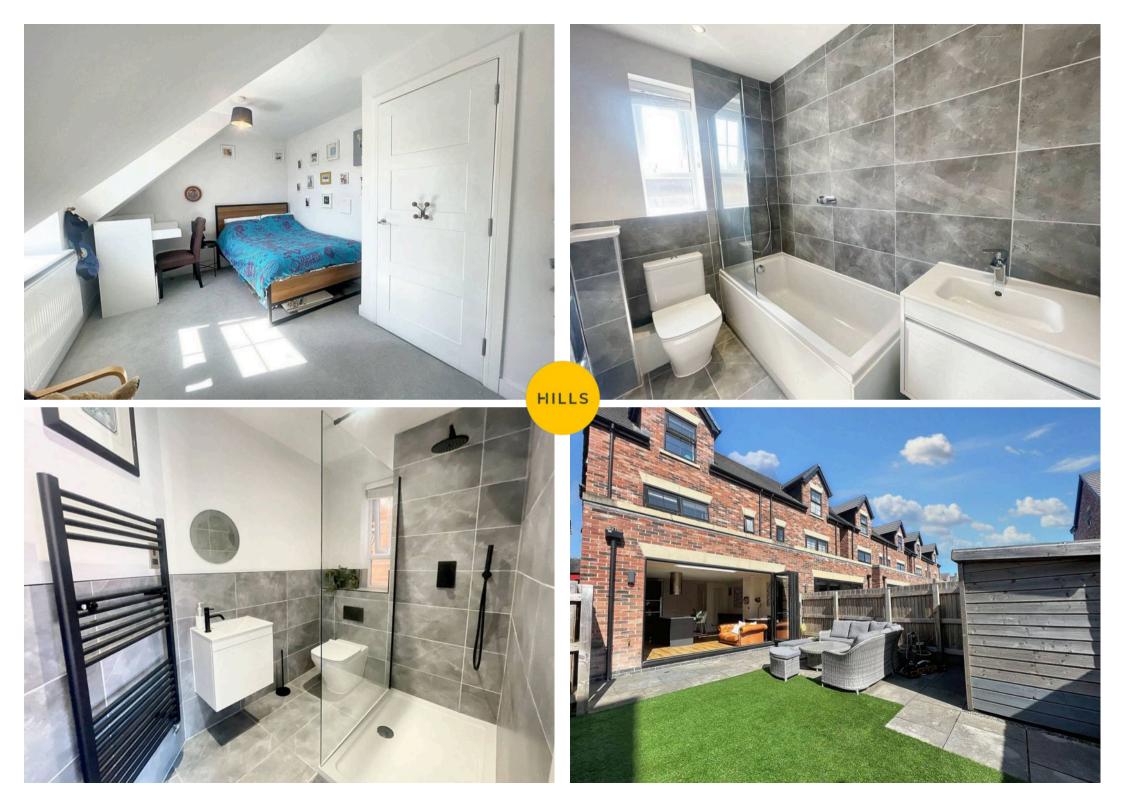

#### Bedroom Two

#### 8' 3" x 15' 5" (2.51m x 4.71m)

Complete with a ceiling light point, double glazed window and wall mounted radiator. Fitted with carpet flooring.

#### Bathroom

8' 4" x 5' 3" (2.54m x 1.60m)

Featuring a three piece suite including a bath with shower over, hand wash basin and W.C. Complete with ceiling spotlights, double glazed window and tiled flooring.

#### En suite

#### 5' 5" x 9' 0" (1.66m x 2.75m)

Featuring a three piece suite including a shower, hand wash basin and W.C. Complete with ceiling spotlights, double glazed window and heated towel rail. Fitted with tiled flooring.