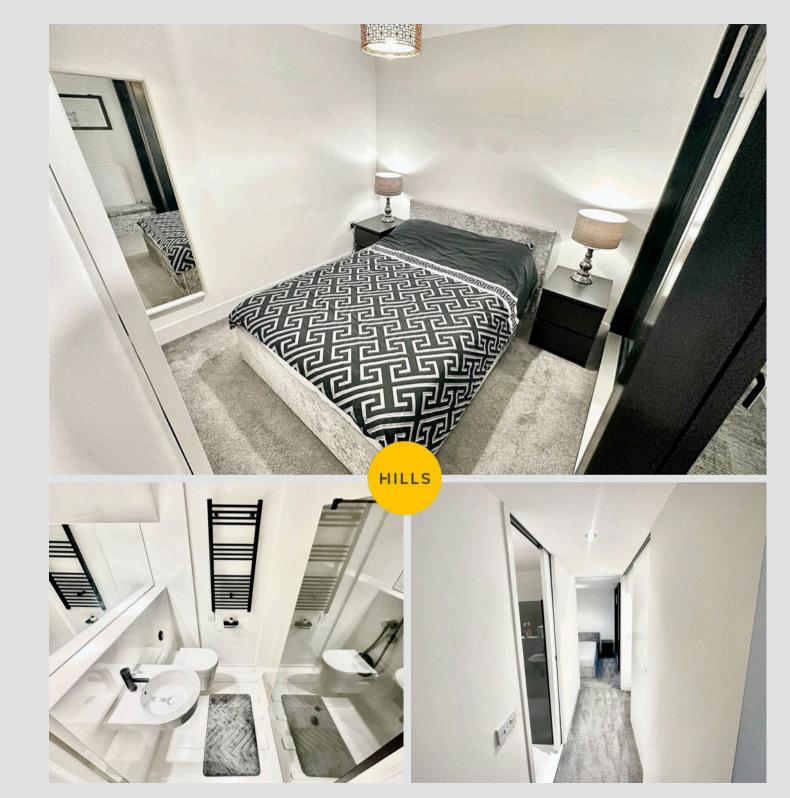

## Entrance Hallway

**Lounge Diner** 22' 5" x 12' 1" (6.84m x 3.68m)

Kitchen

12' 0" x 10' 2" (3.67m x 3.10m)

Bedroom One

12' 0" x 8' 3" (3.67m x 2.51m)

Bedroom Two

8' 4" x 7' 10" (2.53m x 2.39m)

Bathroom

5' 11" x 5' 0" (1.80m x 1.53m)