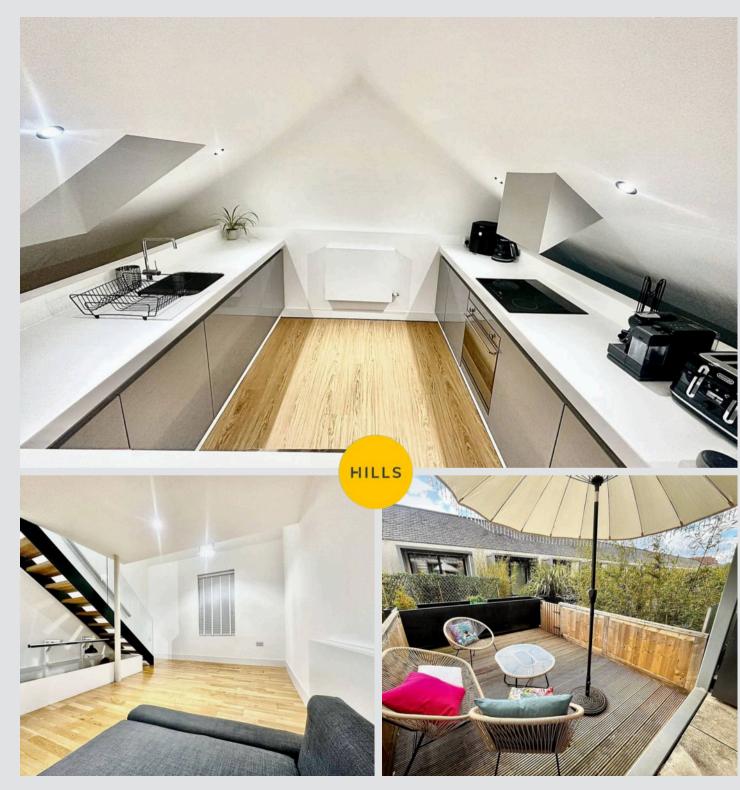

## Entrance Hallway

**Lounge Diner** 22' 5" x 12' 1" (6.84m x 3.68m)

Kitchen

12' 0" x 10' 2" (3.67m x 3.10m)

Bedroom One

12' 0" x 8' 3" (3.67m x 2.51m)

Bedroom Two

8' 4" x 7' 10" (2.53m x 2.39m)