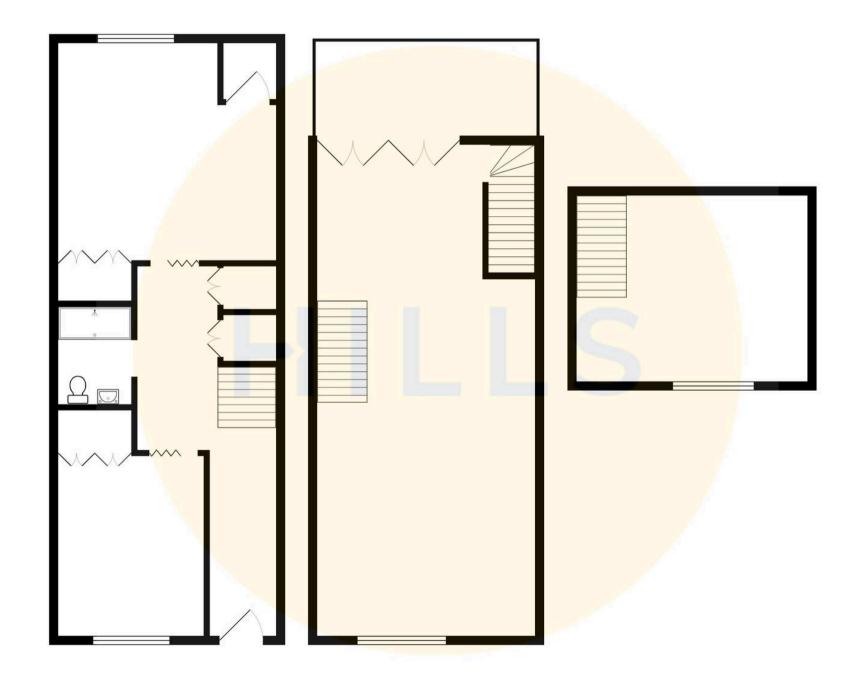

## Entrance Hallway

**Lounge Diner** 22' 5" x 12' 1" (6.84m x 3.68m)

Kitchen

12' 0" x 10' 2" (3.67m x 3.10m)

Bedroom One

12' 0" x 8' 3" (3.67m x 2.51m)

Bedroom Two

8' 4" x 7' 10" (2.53m x 2.39m)

Bathroom

5' 11" x 5' 0" (1.80m x 1.53m)