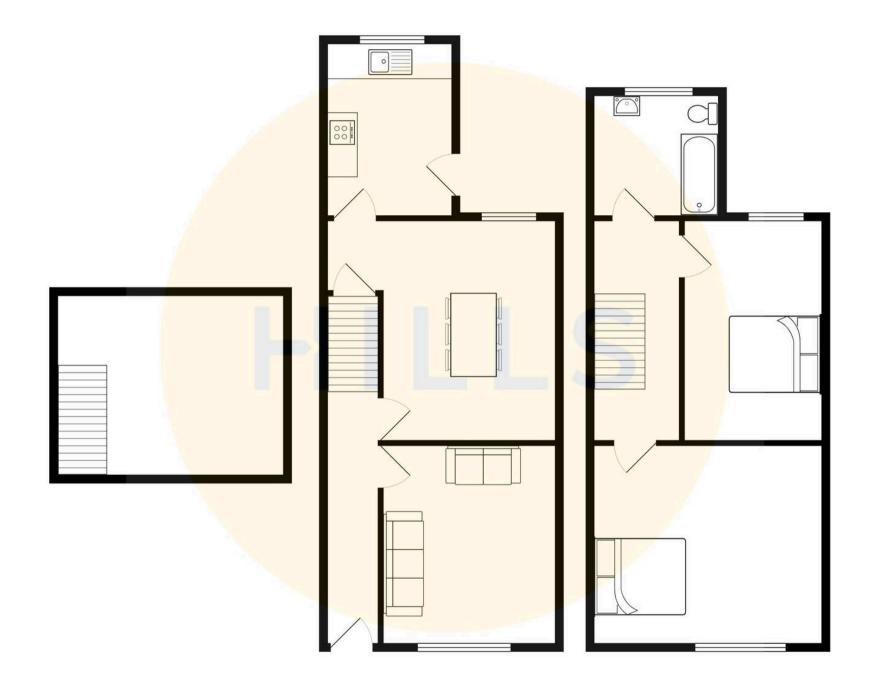

Entrance Hallway 13' 9" x 3' 2" (4.20m x 0.96m)

Lounge 10' 5" x 12' 4" (3.18m x 3.77m)

**Dining Room** 13' 9" x 14' 8" (4.19m x 4.48m)

**Kitchen** 12' 8" x 6' 7" (3.86m x 2.00m)

**Cellar** 10' 3" x 11' 10" (3.12m x 3.60m)

**Bedroom One** 12' 2" x 14' 3" (3.71m x 4.35m)

**Bedroom Two** 9' 4" x 14' 2" (2.85m x 4.32m)

**Bathroom** 9' 1" x 7' 4" (2.76m x 2.24m)