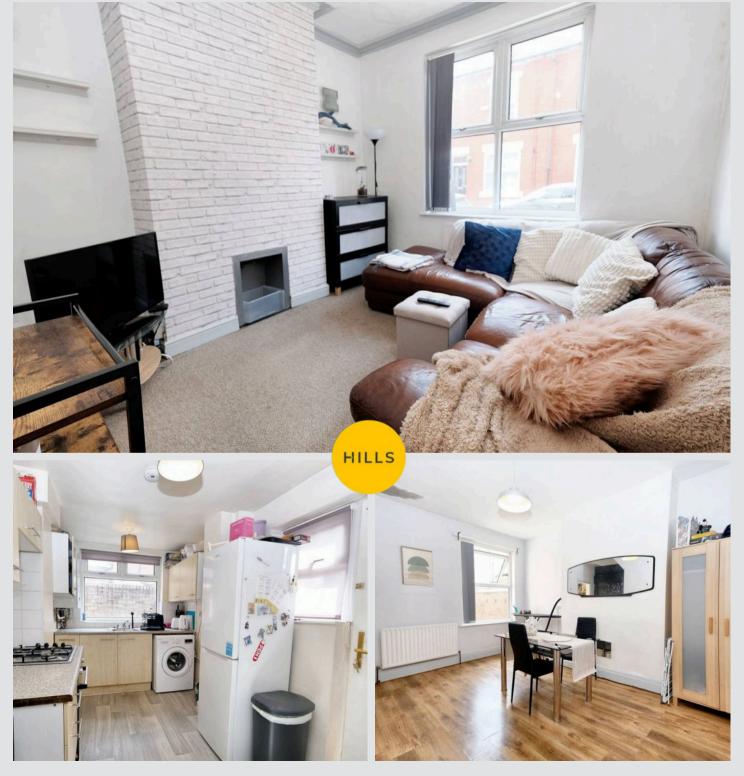

## Salford

Fantastic two bedroom terraced property coming to the market chain free! The property is situated in the Popular Chimney Pot Park area of Salford, and also benefits from a cellar! Council Tax band: A

## Tenure: Freehold

- Two bedroom terraced property coming to the market chain free!
- Two spacious reception rooms
- Modern fitted kitchen and bathroom
- Added benefit of a cellar
- Two well proportioned bedrooms
- Close to local schooling, well kept parks and local amenities
- Perfect for first time buyers or investors alike
- Within easy access of excellent transport links into Salford Quays, Media City and Manchester City Centre!

Entrance Hallway 13' 9" x 3' 2" (4.20m x 0.96m)

Lounge 10' 5" x 12' 4" (3.18m x 3.77m)

**Dining Room** 13' 9" x 14' 8" (4.19m x 4.48m)

**Kitchen** 12' 8" x 6' 7" (3.86m x 2.00m)

**Cellar** 10' 3" x 11' 10" (3.12m x 3.60m)