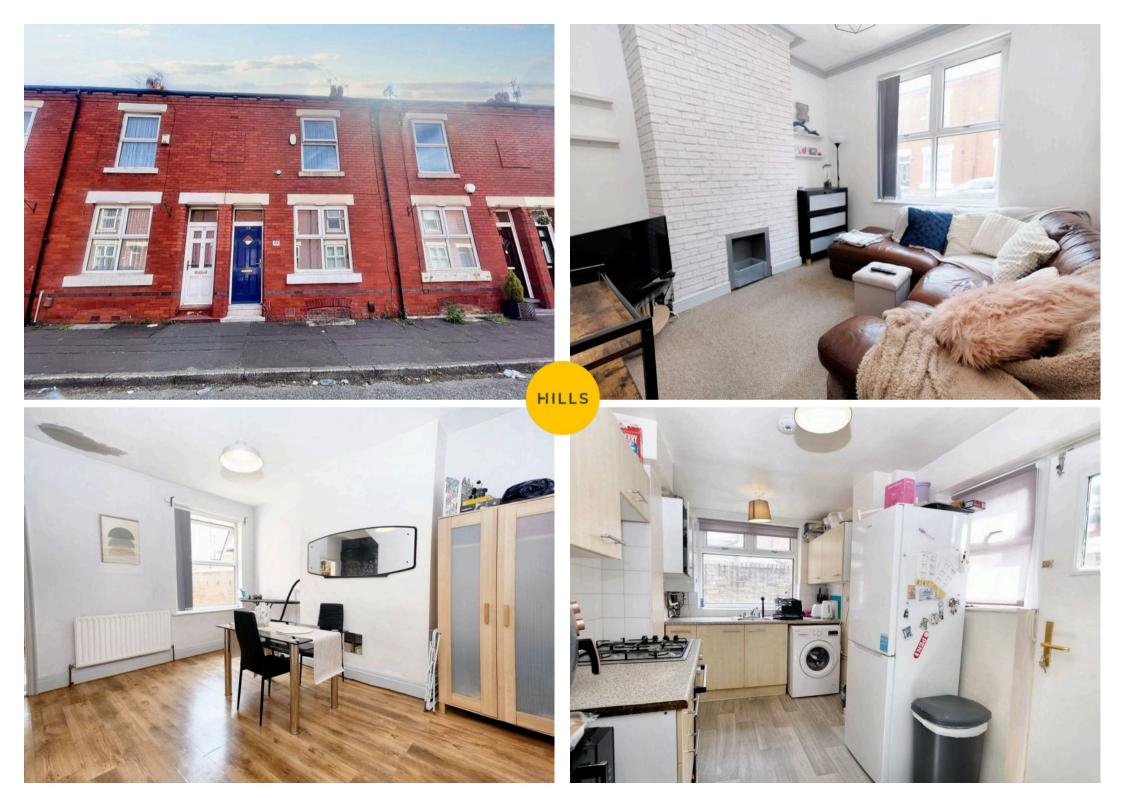

## Salford

Fantastic two bedroom terraced property coming to the market chain free! The property is situated in the Popular Chimney Pot Park area of Salford, and also benefits from a cellar! Council Tax band: A

## Tenure: Freehold

- Two bedroom terraced property coming to the market chain free!
- Two spacious reception rooms
- Modern fitted kitchen and bathroom
- Added benefit of a cellar
- Two well proportioned bedrooms
- Close to local schooling, well kept parks and local amenities
- Perfect for first time buyers or investors alike
- Within easy access of excellent transport links into Salford Quays, Media City and Manchester City Centre!