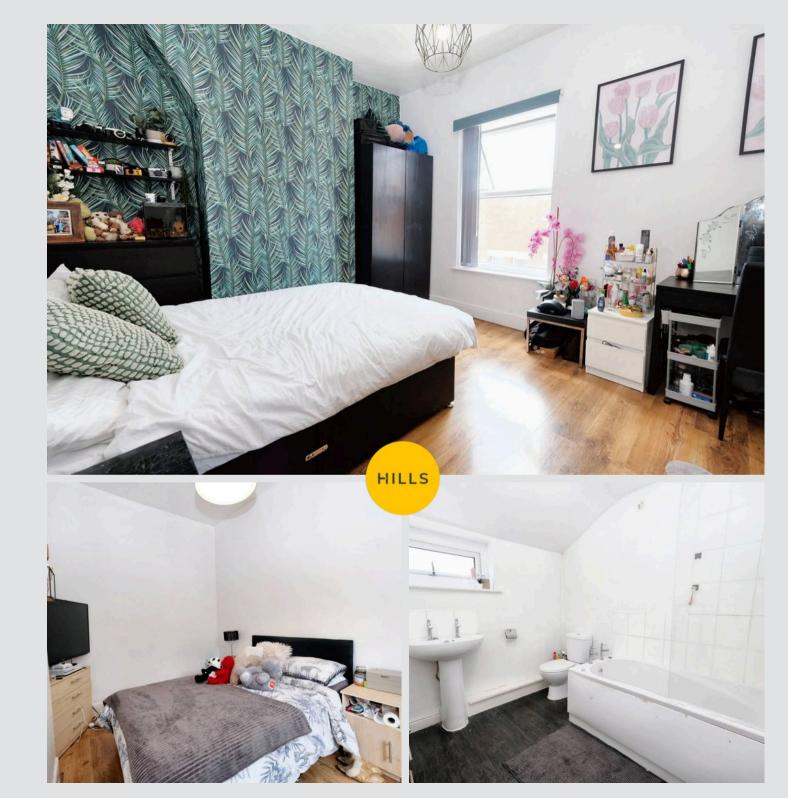

**Bedroom One** 12' 2" x 14' 3" (3.71m x 4.35m)

**Bedroom Two** 9' 4" x 14' 2" (2.85m x 4.32m)

**Bathroom** 9' 1" x 7' 4" (2.76m x 2.24m)