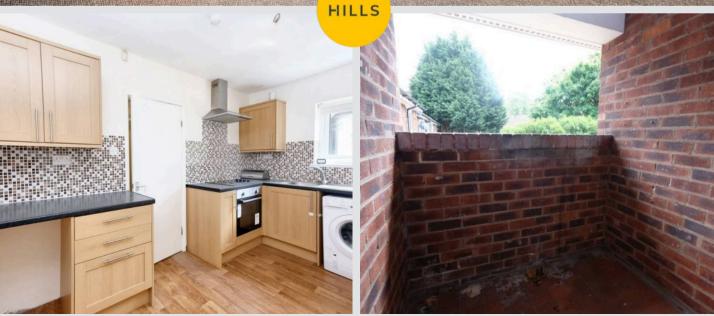

Entrance Hall 9' 4" x 6' 2" (2.85m x 1.88m)

**Lounge** 15' 9" x 13' 11" (4.79m x 4.25m)

**Kitchen** 10' 9" x 12' 5" (3.27m x 3.79m)

Landing

**Bedroom One** 13' 1" x 8' 11" (4.00m x 2.73m)

**Bedroom Two** 15' 7" x 10' 6" (4.75m x 3.20m)