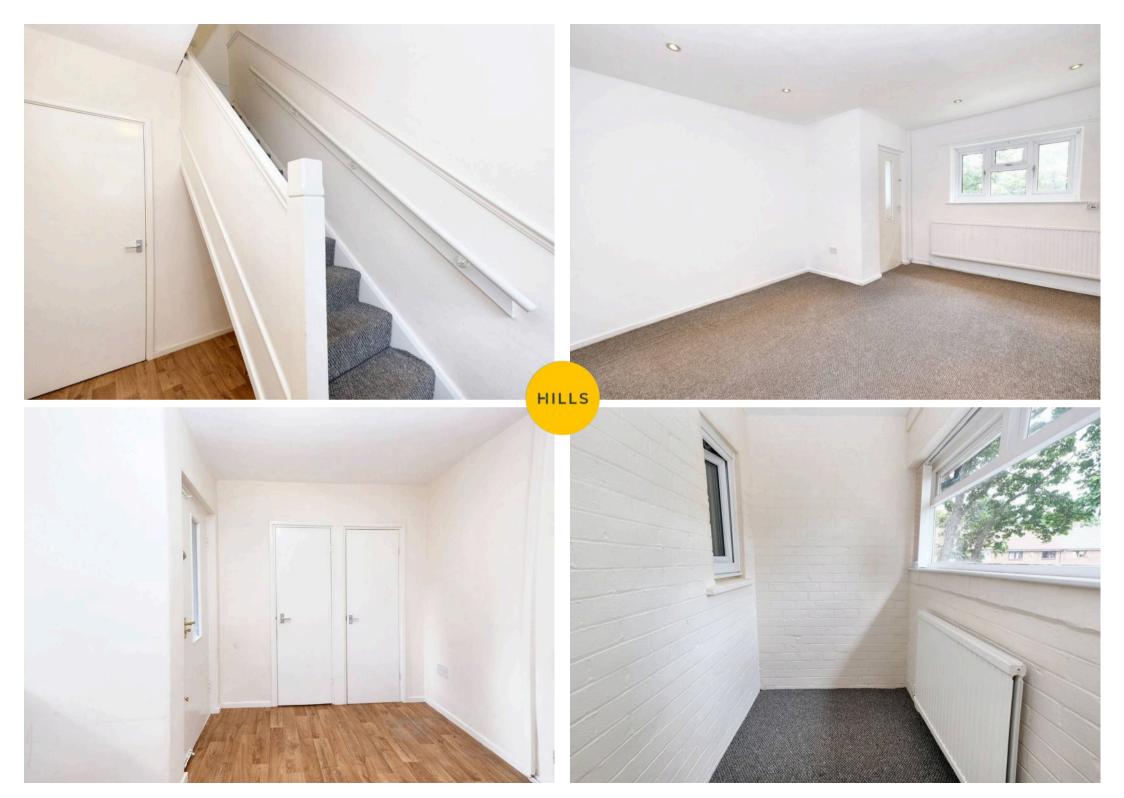

Entrance Hall 9' 4" x 6' 2" (2.85m x 1.88m)

**Lounge** 15' 9" x 13' 11" (4.79m x 4.25m)

**Kitchen** 10' 9" x 12' 5" (3.27m x 3.79m)

Landing

**Bedroom One** 13' 1" x 8' 11" (4.00m x 2.73m)

**Bedroom Two** 15' 7" x 10' 6" (4.75m x 3.20m)

Bathroom 5' 10" x 5' 7" (1.79m x 1.69m)