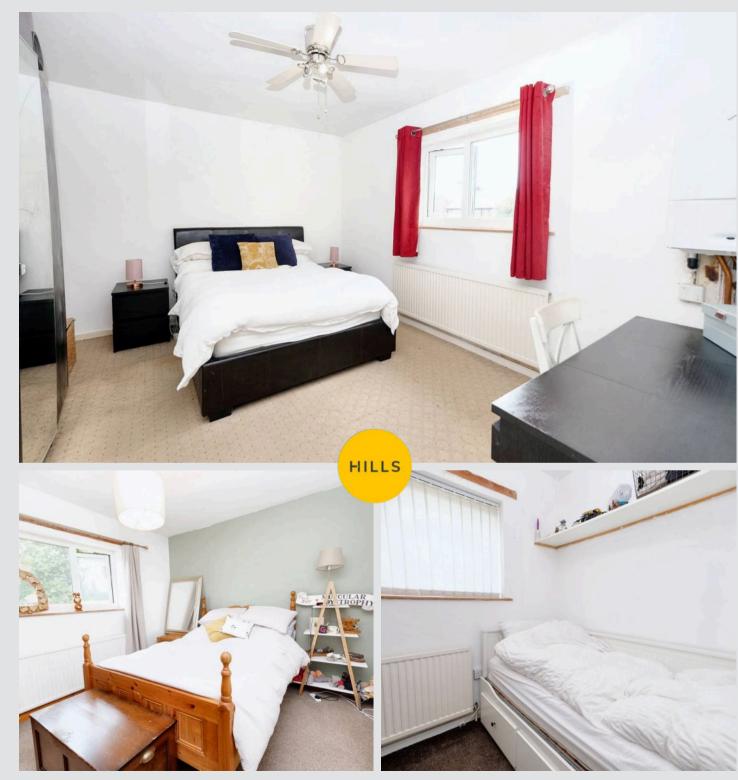

#### **Bedroom One**

15' 9" x 11' 5" (4.81m x 3.48m)

Complete with a ceiling light point, double glazed window and wall mounted radiator. Fitted with carpet flooring. Boiler.

#### **Bedroom Two**

15' 7" x 10' 4" (4.74m x 3.14m)

Complete with a ceiling light point, double glazed window and wall mounted radiator. Fitted with carpet flooring.

#### **Bedroom Three**

7' 2" x 9' 9" (2.18m x 2.97m)

Complete with a ceiling light point, double glazed window and wall mounted radiator. Fitted with carpet flooring.