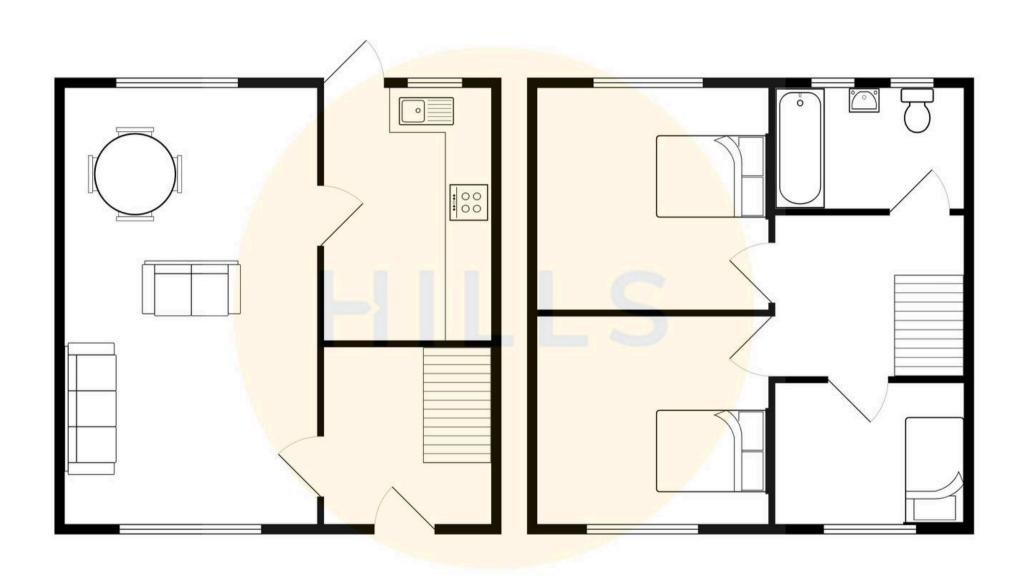

## **Entrance Hallway**

6' 5" x 11' 5" (1.96m x 3.48m)

Entered via a uPVC front door. Complete with a ceiling light point, double glazed window, gas fireplace and wall mounted radiator. Fitted with laminate flooring.

### Lounge

22' 4" x 11' 8" (6.81m x 3.56m)

Complete with a ceiling light point, double glazed window, gas fireplace and wall mounted radiator. Fitted with laminate flooring.

#### Kitchen

7' 10" x 10' 10" (2.40m x 3.31m)

Featuring complementary wall and base units with cooker. Space for a washing machine and fridge freezer. Complete with a ceiling light point, double glazed window and wall mounted radiator. Fitted with uPVC door and lino flooring.

#### **Bedroom One**

15' 9" x 11' 5" (4.81m x 3.48m)

Complete with a ceiling light point, double glazed window and wall mounted radiator. Fitted with carpet flooring. Boiler.

#### **Bedroom Two**

15' 7" x 10' 4" (4.74m x 3.14m)

Complete with a ceiling light point, double glazed window and wall mounted radiator. Fitted with carpet flooring.

#### **Bedroom Three**

7' 2" x 9' 9" (2.18m x 2.97m)

Complete with a ceiling light point, double glazed window and wall mounted radiator. Fitted with carpet flooring.

#### **Bathroom**

6' 9" x 7' 9" (2.05m x 2.37m)

Featuring a three piece suite including a bath with shower over, hand wash basin and W.C. Complete with a ceiling light point, double glazed window and heated towel rail. Fitted with laminate flooring.