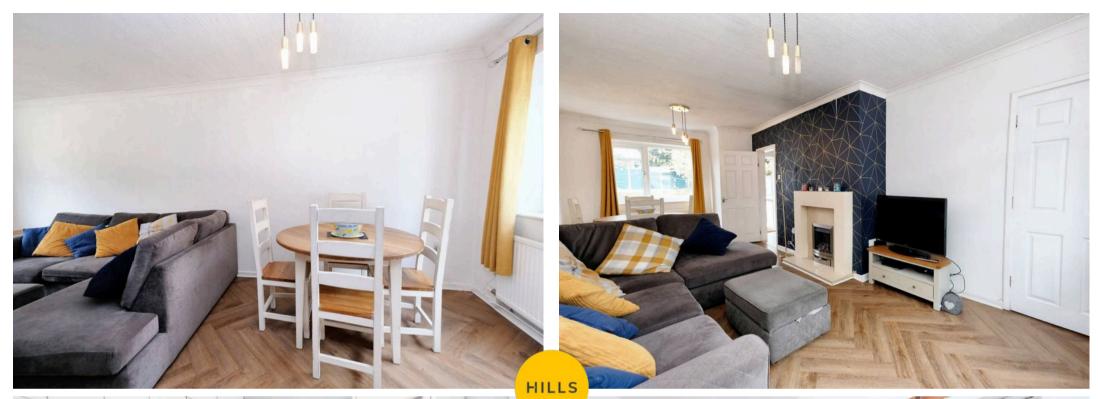

### Lounge

22' 4" x 11' 8" (6.81m x 3.56m)

Complete with a ceiling light point, double glazed window, gas fireplace and wall mounted radiator. Fitted with laminate flooring.