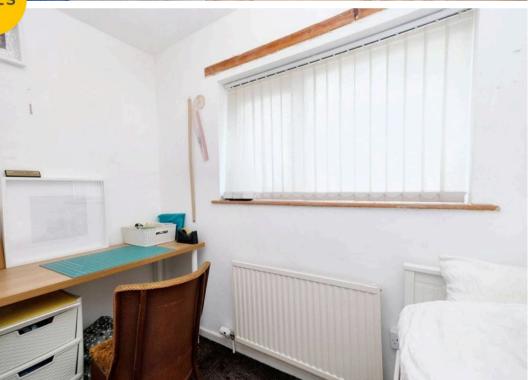

#### **Bedroom Three**

7' 2" x 9' 9" (2.18m x 2.97m)

Complete with a ceiling light point, double glazed window and wall mounted radiator. Fitted with carpet flooring.