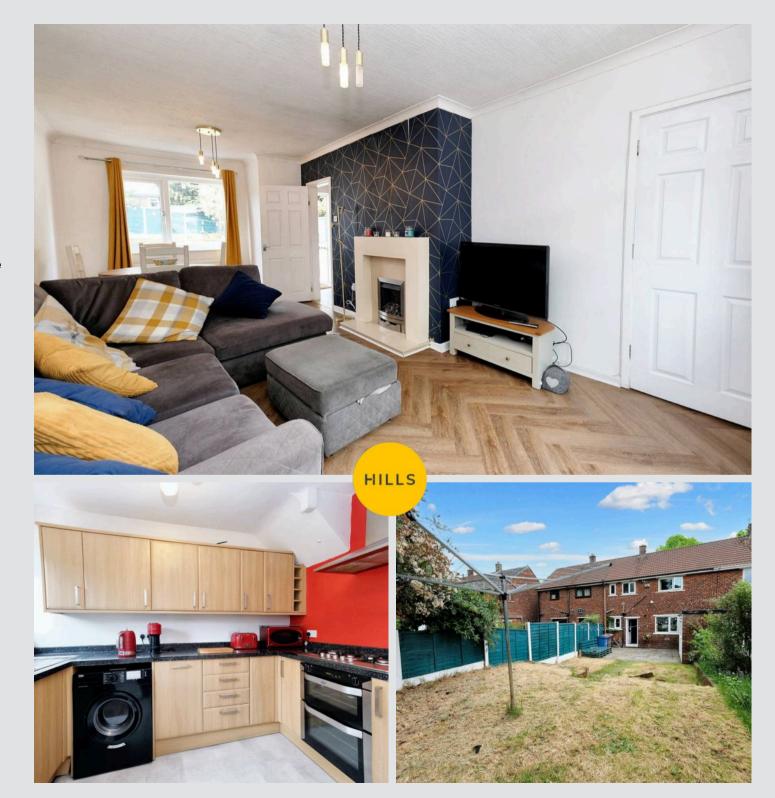

### Lounge

22' 4" x 11' 8" (6.81m x 3.56m)

Complete with a ceiling light point, double glazed window, gas fireplace and wall mounted radiator. Fitted with laminate flooring.

#### Kitchen

7' 10" x 10' 10" (2.40m x 3.31m)

Featuring complementary wall and base units with cooker. Space for a washing machine and fridge freezer. Complete with a ceiling light point, double glazed window and wall mounted radiator. Fitted with uPVC door and lino flooring.