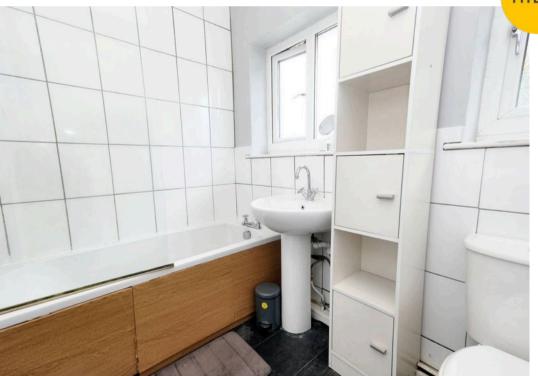

#### **Bathroom**

6' 9" x 7' 9" (2.05m x 2.37m)

Featuring a three piece suite including a bath with shower over, hand wash basin and W.C. Complete with a ceiling light point, double glazed window and heated towel rail. Fitted with laminate flooring.