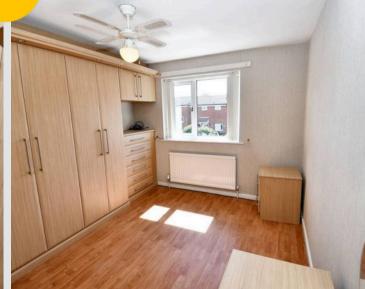

#### Bedroom One

11' 9" x 10' 1" (3.58m x 3.07m) Complete with a ceiling light point with fan, double glazed window, wall mounted radiator and laminate flooring.

#### Bedroom Two

11' 8" x 9' 4" (3.55m x 2.85m) Complete with a ceiling light point, double glazed window and laminate flooring.