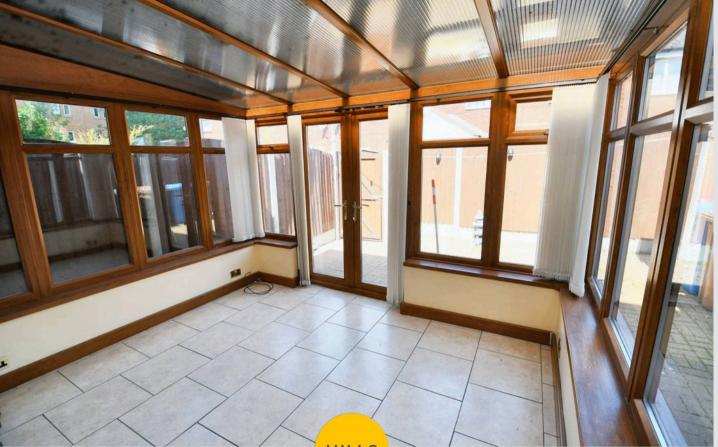

#### Conservatory

10' 7" x 9' 5" (3.23m x 2.87m) Complete with a wall mounted radiator and tiled flooring.