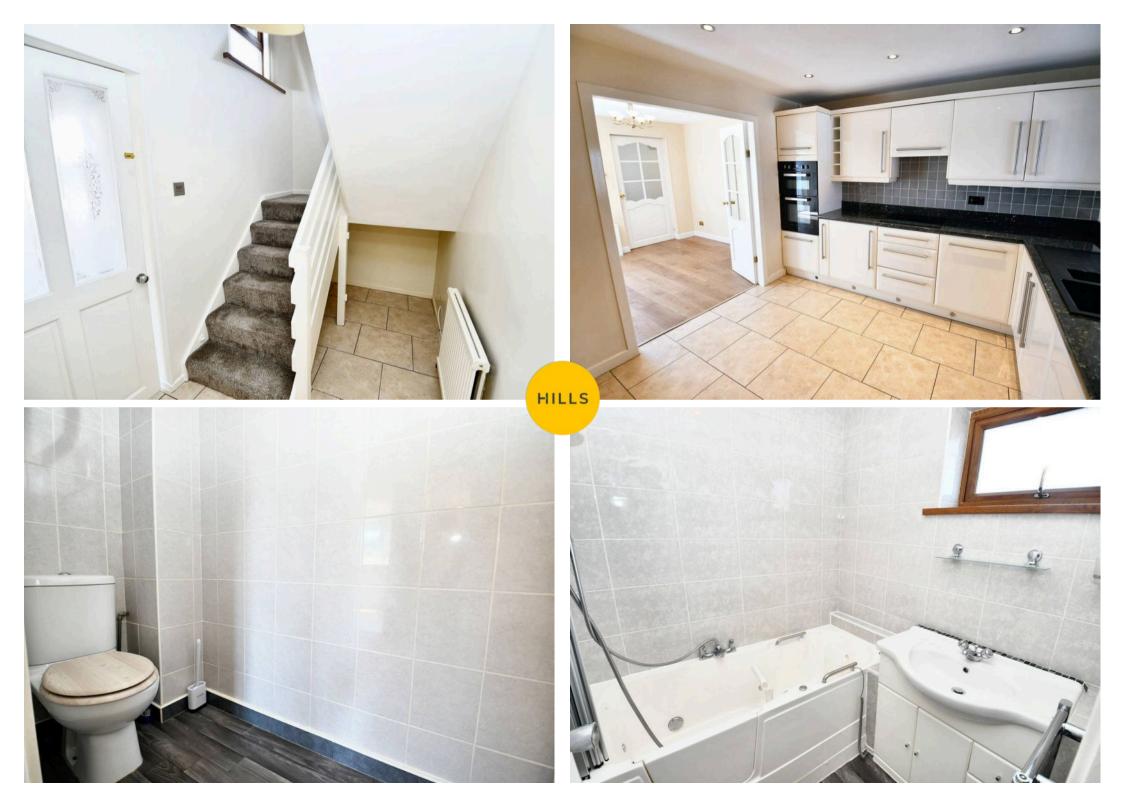

#### 12' 4" x 10' 6" (3.75m x 3.20m)

Featuring complementary wall and base units with integral oven, microwave, hob and dishwasher. Complete with ceiling spotlights, tiled splashback and tiled flooring.

#### Landing

5' 6" x 6' 2" (1.68m x 1.87m) Complete with a ceiling light point and carpet flooring.

#### Bathroom

5' 9" x 5' 7" (1.74m x 1.70m)

Featuring a two piece suite including a bath with shower over and hand wash basin. Complete with a ceiling light point, double glazed window and towel rail. Fitted with lino flooring.

#### W.C.

2' 10" x 6' 9" (0.86m x 2.05m) Complete with a ceiling light point, W.C., tiled walls and lino flooring.

HILLS