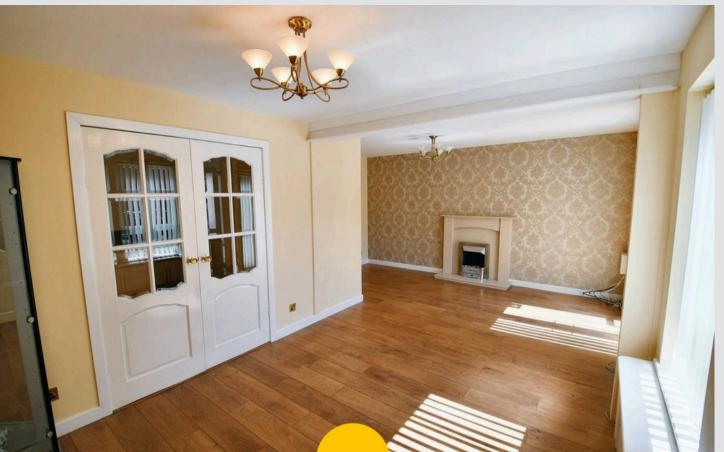

#### Lounge

#### 14' 5" x 19' 6" (4.40m x 5.95m)

Complete with two ceiling light points, double glazed window, patio doors and wall mounted radiator. Fitted with laminate flooring.