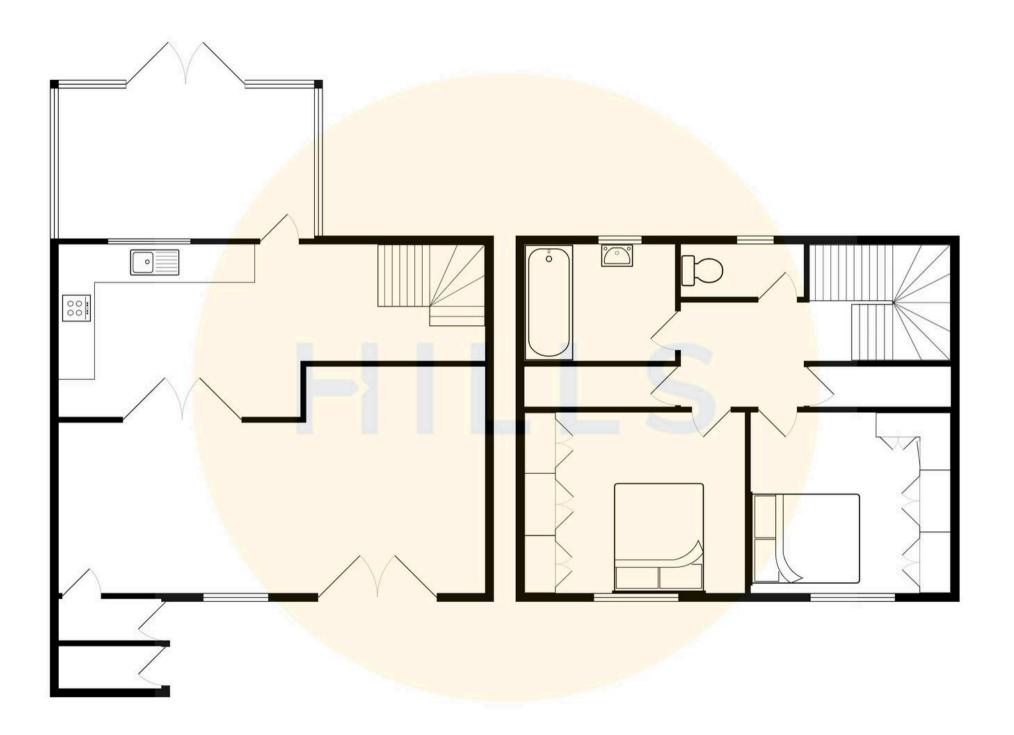

#### 14' 5" x 19' 6" (4.40m x 5.95m)

Complete with two ceiling light points, double glazed window, patio doors and wall mounted radiator. Fitted with laminate flooring.

#### 12' 4" x 10' 6" (3.75m x 3.20m)

Featuring complementary wall and base units with integral oven, microwave, hob and dishwasher. Complete with ceiling spotlights, tiled splashback and tiled flooring.

#### Conservatory

10' 7" x 9' 5" (3.23m x 2.87m) Complete with a wall mounted radiator and tiled flooring.

#### Landing

5' 6" x 6' 2" (1.68m x 1.87m) Complete with a ceiling light point and carpet flooring.

#### Bedroom One

11' 9" x 10' 1" (3.58m x 3.07m) Complete with a ceiling light point with fan, double glazed window, wall mounted radiator and laminate flooring.

#### Bedroom Two

11' 8" x 9' 4" (3.55m x 2.85m) Complete with a ceiling light point, double glazed window and laminate flooring.

#### Bathroom

5' 9" x 5' 7" (1.74m x 1.70m)

Featuring a two piece suite including a bath with shower over and hand wash basin. Complete with a ceiling light point, double glazed window and towel rail. Fitted with lino flooring.

#### W.C.

2' 10" x 6' 9" (0.86m x 2.05m) Complete with a ceiling light point, W.C., tiled walls and lino flooring.

HILLS