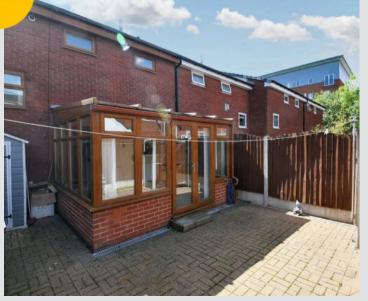

#### Conservatory

10' 7" x 9' 5" (3.23m x 2.87m) Complete with a wall mounted radiator and tiled flooring.