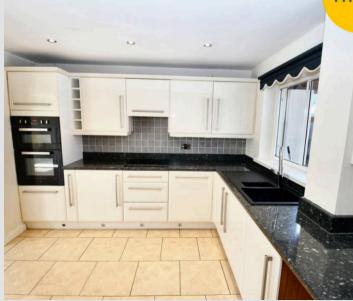

#### Kitchen

#### 12' 4" x 10' 6" (3.75m x 3.20m)

Featuring complementary wall and base units with integral oven, microwave, hob and dishwasher. Complete with ceiling spotlights, tiled splashback and tiled flooring.