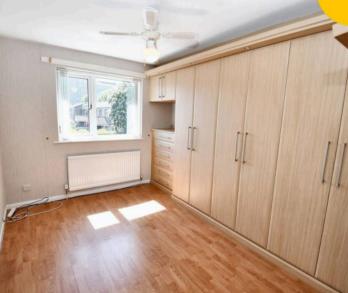

#### Bedroom One

11' 9" x 10' 1" (3.58m x 3.07m) Complete with a ceiling light point with fan, double glazed window, wall mounted radiator and laminate flooring.

#### Bedroom Two

11' 8" x 9' 4" (3.55m x 2.85m) Complete with a ceiling light point, double glazed window and laminate flooring.