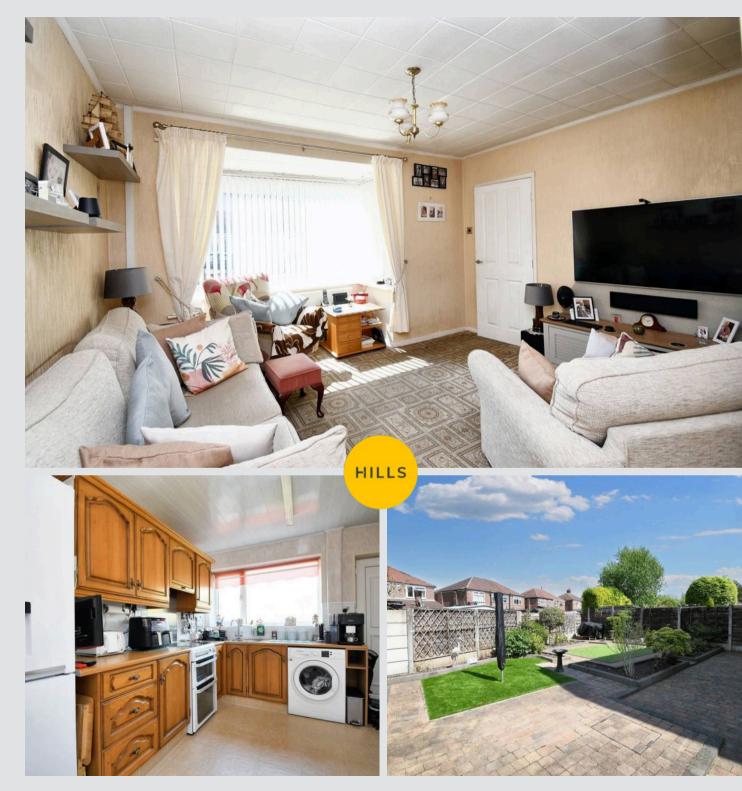

### Lounge

13' 6" x 12' 7" (4.11m x 3.84m)

Complete with a ceiling light point, double glazed bay window and wall mounted radiator. Fitted with carpet flooring.

#### Kitchen

10' 4" x 10' 2" (3.15m x 3.10m)

Featuring complementary wall and base units with space for a washing machine and cooker. Complete with a double glazed window, wall mounted radiator, part tiled walls and tiled flooring. Two storage cupboards.

#### External

To the front of the property is a garden and driveway providing off road parking for multiple cars. To the rear of the property is a garden with block paving, raised beds and artificial lawn with paved borders.