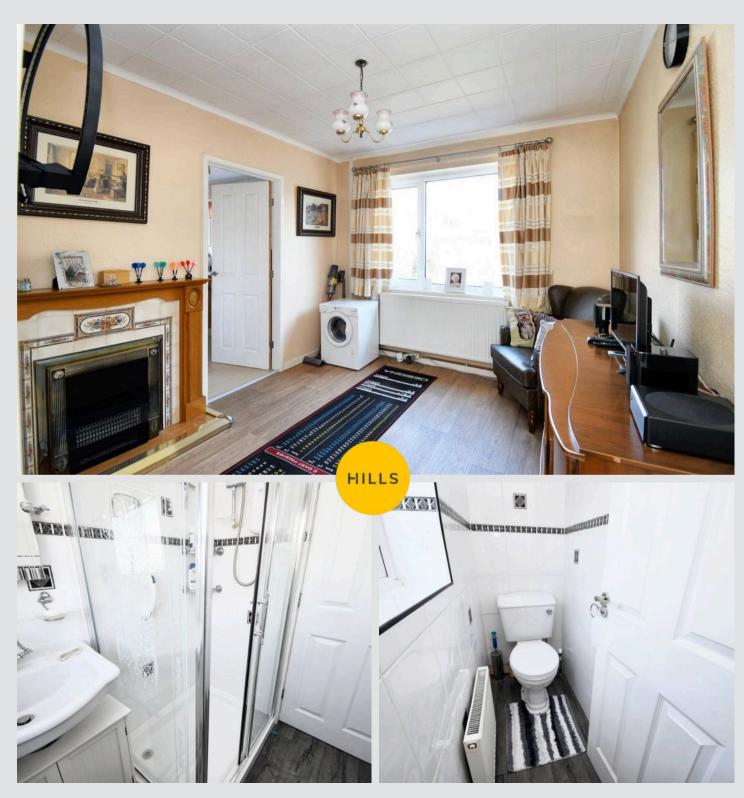

#### **Shower Room**

6' 3" x 4' 8" (1.91m x 1.42m)

Featuring a shower and hand wash basin. Complete with a ceiling light point, double glazed window and heated towel rail. Fitted with tiled walls and laminate flooring.

#### W.C.

5' 6" x 2' 4" (1.68m x 0.71m)

Featuring a W.C. Complete with a ceiling light point, double glazed window and wall mounted radiator. Fitted with tiled walls and laminate flooring.