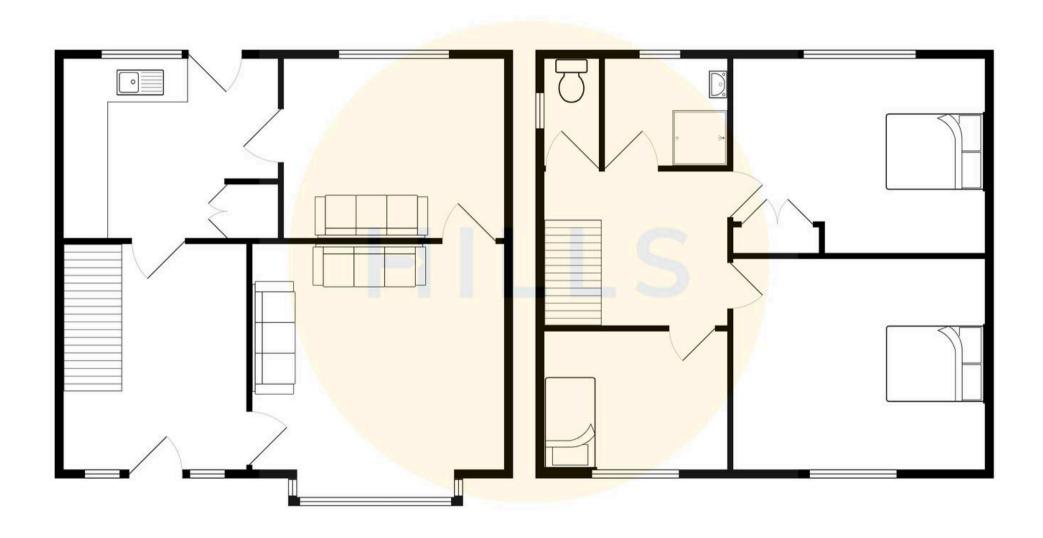

## **Entrance Hallway**

Entered via a uPVC front door. Complete with a ceiling light point, wall mounted radiator and understairs storage. Fitted with carpet flooring.

### Lounge

13' 6" x 12' 7" (4.11m x 3.84m)

Complete with a ceiling light point, double glazed bay window and wall mounted radiator. Fitted with carpet flooring.

## **Reception Room Two**

10' 7" x 9' 7" (3.23m x 2.92m)

Featuring an electric fire. Complete with a ceiling light point, double glazed window and wall mounted radiator. Fitted with laminate flooring.

#### Kitchen

10' 4" x 10' 2" (3.15m x 3.10m)

Featuring complementary wall and base units with space for a washing machine and cooker. Complete with a double glazed window, wall mounted radiator, part tiled walls and tiled flooring. Two storage cupboards.

#### Landing

Complete with a double glazed window and carpet flooring. Loft access.

#### **Shower Room**

6' 3" x 4' 8" (1.91m x 1.42m)

Featuring a shower and hand wash basin. Complete with a ceiling light point, double glazed window and heated towel rail. Fitted with tiled walls and laminate flooring.

#### W.C.

5' 6" x 2' 4" (1.68m x 0.71m)

Featuring a W.C. Complete with a ceiling light point, double glazed window and wall mounted radiator. Fitted with tiled walls and laminate flooring.

#### **Bedroom One**

13' 5" x 10' 4" (4.09m x 3.15m)

Complete with a ceiling light point, double glazed window and wall mounted radiator. Fitted with hardwood flooring.

#### **Bedroom Two**

13' 5" x 10' 5" (4.09m x 3.18m)

Complete with a ceiling light point, double glazed window and wall mounted radiator. Fitted with hardwood flooring. Storage cupboard and boiler.

#### **Bedroom Three**

9' 4" x 7' 4" (2.84m x 2.24m)

Complete with a ceiling light point, double glazed window and wall mounted radiator. Fitted with carpet flooring.