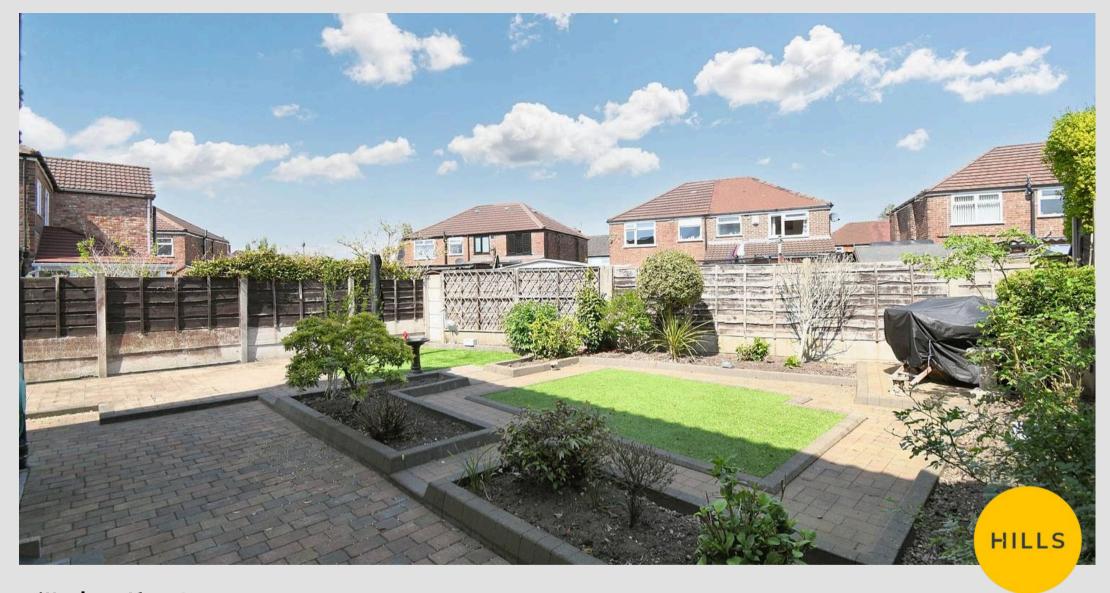

#### External

To the front of the property is a garden and driveway providing off road parking for multiple cars. To the rear of the property is a garden with block paving, raised beds and artificial lawn with paved borders.