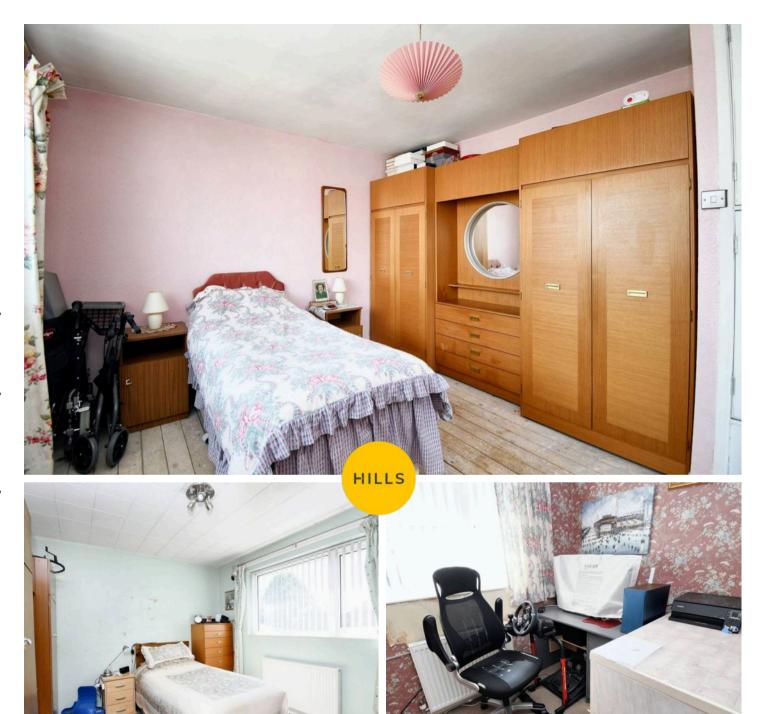

#### **Bedroom One**

13' 5" x 10' 4" (4.09m x 3.15m)

Complete with a ceiling light point, double glazed window and wall mounted radiator. Fitted with hardwood flooring.

#### **Bedroom Two**

13' 5" x 10' 5" (4.09m x 3.18m)

Complete with a ceiling light point, double glazed window and wall mounted radiator. Fitted with hardwood flooring. Storage cupboard and boiler.

#### **Bedroom Three**

9' 4" x 7' 4" (2.84m x 2.24m)

Complete with a ceiling light point, double glazed window and wall mounted radiator. Fitted with carpet flooring.