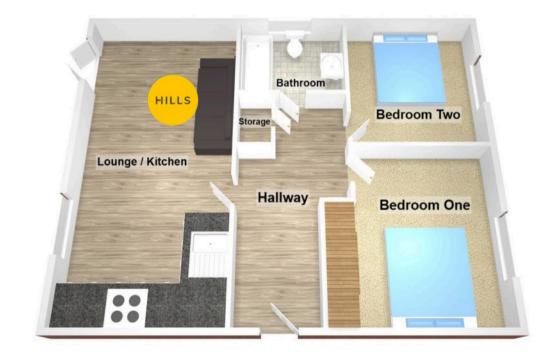

### Kitchen / Lounge

22' 4" x 11' 6" (6.80m x 3.50m)

#### Bathroom

6' 7" x 6' 7" (2.00m x 2.00m)

#### Bedroom One

11' 10" x 8' 10" (3.60m x 2.70m)

#### bedroom Two

10' 6" x 8' 10" (3.20m x 2.70m)