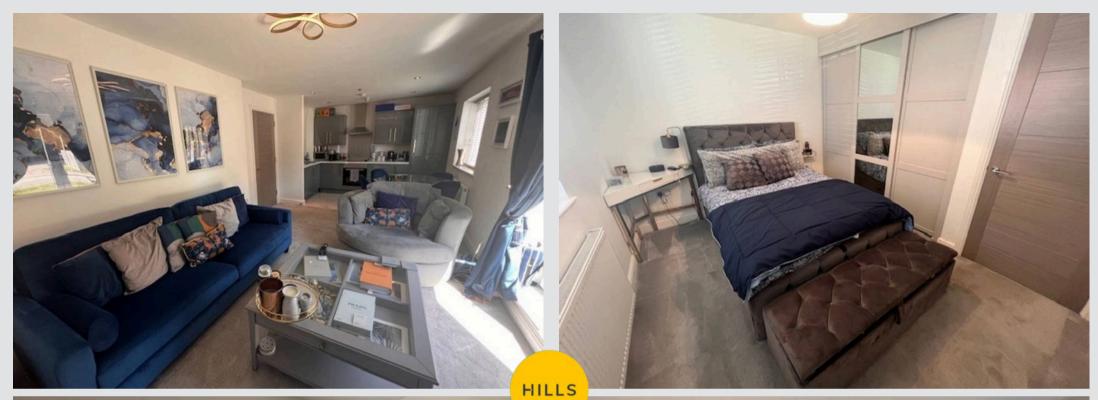

### Kitchen / Lounge

22' 4" x 11' 6" (6.80m x 3.50m)

#### Bedroom One

11' 10" x 8' 10" (3.60m x 2.70m)