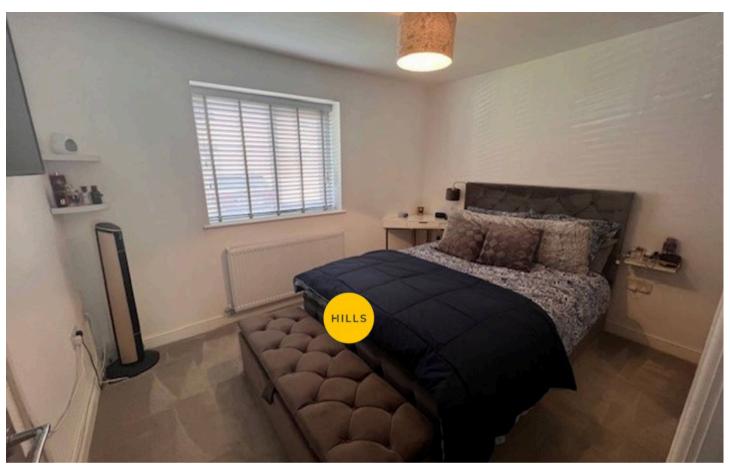

#### Bedroom One

11' 10" x 8' 10" (3.60m x 2.70m)

#### bedroom Two

10' 6" x 8' 10" (3.20m x 2.70m)