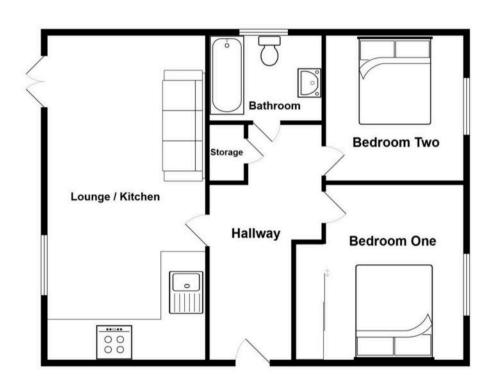

### Kitchen / Lounge

22' 4" x 11' 6" (6.80m x 3.50m)

#### Bathroom

6' 7" x 6' 7" (2.00m x 2.00m)

#### Bedroom One

11' 10" x 8' 10" (3.60m x 2.70m)

#### bedroom Two

10' 6" x 8' 10" (3.20m x 2.70m)