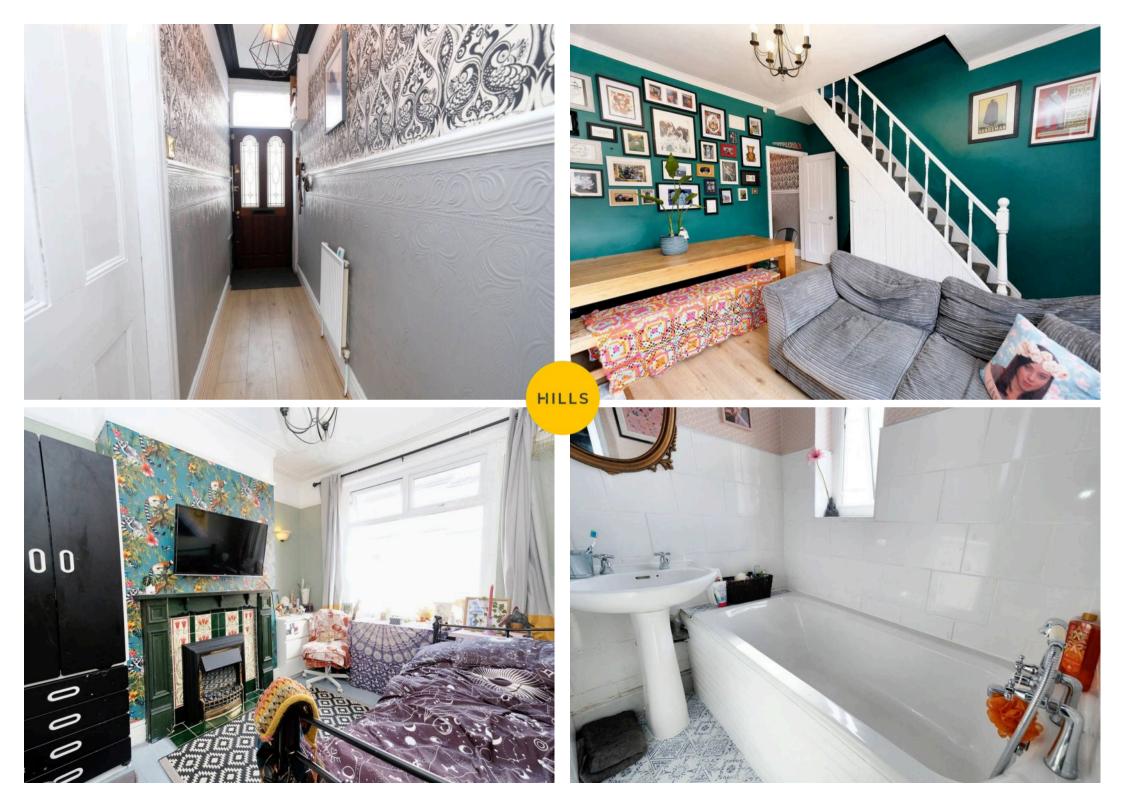

## Entrance Hallway

**Lounge** 11' 2" x 9' 7" (3.40m x 2.92m)

**Dining Room** 14' 9" x 11' 10" (4.49m x 3.60m)

**Kitchen** 10' 6" x 5' 9" (3.20m x 1.75m)

**W.C** 6' 0" x 4' 7" (1.83m x 1.40m)

Landing

**Bedroom One** 13' 2" x 11' 3" (4.01m x 3.43m)

**Bedroom Two** 13' 1" x 10' 2" (3.98m x 3.10m)

Bathroom 5' 5" x 4' 0" (1.65m x 1.22m)