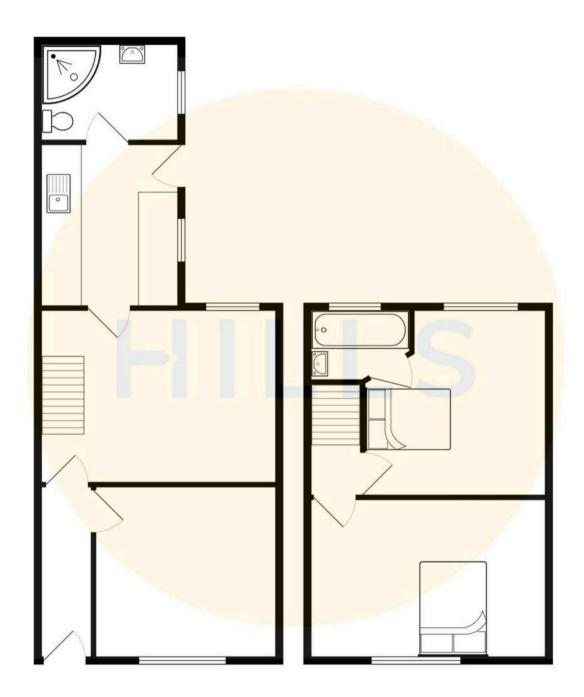

## Entrance Hallway

**Lounge** 11' 2" x 9' 7" (3.40m x 2.92m)

**Dining Room** 14' 9" x 11' 10" (4.49m x 3.60m)

**Kitchen** 10' 6" x 5' 9" (3.20m x 1.75m)

**W.C** 6' 0" x 4' 7" (1.83m x 1.40m)

Landing

**Bedroom One** 13' 2" x 11' 3" (4.01m x 3.43m)

**Bedroom Two** 13' 1" x 10' 2" (3.98m x 3.10m)

Bathroom 5' 5" x 4' 0" (1.65m x 1.22m)