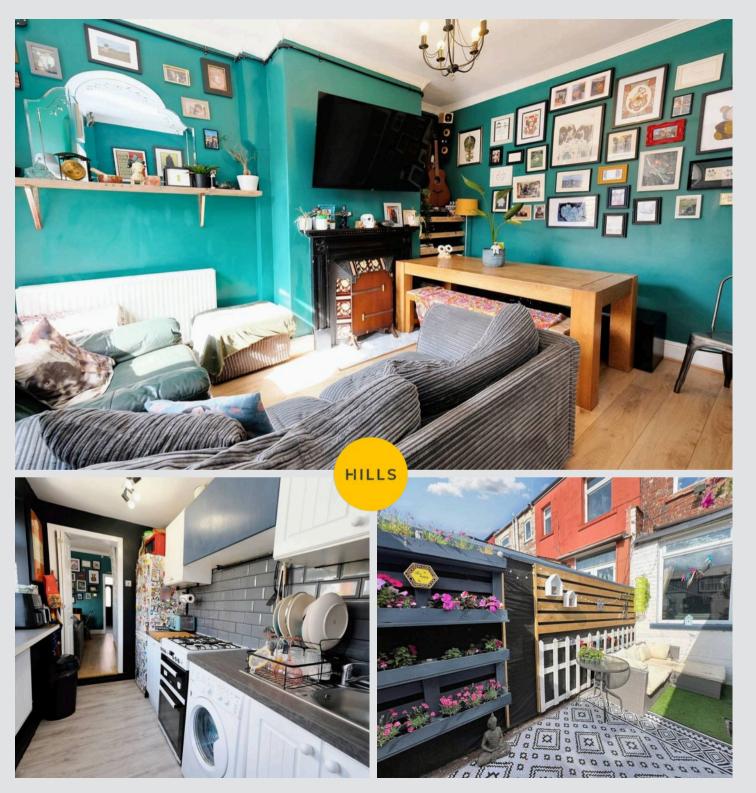

## **Emerson Street**

Salford

SPACIOUS TWO BEDROOM TERRACE! Located close to SALFORD QUAYS/MEDIA CITY & excellent transport links including WEASTE TRAM STOP! This fantastic property would be perfect for first time buyers! Council Tax band: A

Tenure: Freehold

- Spacious two bedroom terraced property
- Two generous bedrooms!
- Perfect first time buy!
- Modern fitted kitchen
- Gas central heated and double glazed throughout
- Lounge and separate dining room, currently being used as a bedroom
- Three piece shower room and the addition of a bath and sink off the second bedroom
- Beautiful low maintenance courtyard to the rear
- Within Walking Distance of Weaste Tram Stop, which Provides Direct Access into Salford Quays, Media City and Manchester City Centre
- Just a Short Walk from Buile Hill Park

## Entrance Hallway

**Lounge** 11' 2" x 9' 7" (3.40m x 2.92m)

**Dining Room** 14' 9" x 11' 10" (4.49m x 3.60m)

**Kitchen** 10' 6" x 5' 9" (3.20m x 1.75m)

**W.C** 6' 0" x 4' 7" (1.83m x 1.40m)

Landing

**Bedroom One** 13' 2" x 11' 3" (4.01m x 3.43m)

**Bedroom Two** 13' 1" x 10' 2" (3.98m x 3.10m)

Bathroom 5' 5" x 4' 0" (1.65m x 1.22m)