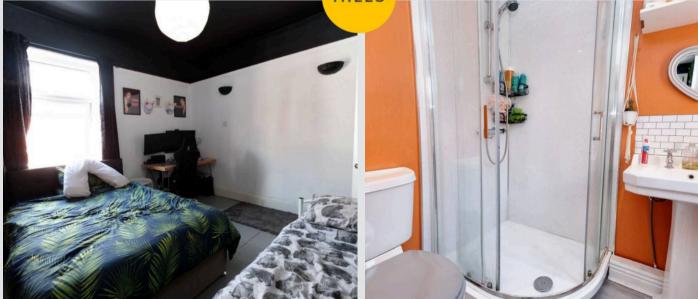

## Entrance Hallway

**Lounge** 11' 2" x 9' 7" (3.40m x 2.92m)

**Dining Room** 14' 9" x 11' 10" (4.49m x 3.60m)

**Kitchen** 10' 6" x 5' 9" (3.20m x 1.75m)

**W.C** 6' 0" x 4' 7" (1.83m x 1.40m)

Landing

**Bedroom One** 13' 2" x 11' 3" (4.01m x 3.43m)

**Bedroom Two** 13' 1" x 10' 2" (3.98m x 3.10m)

Bathroom 5' 5" x 4' 0" (1.65m x 1.22m)