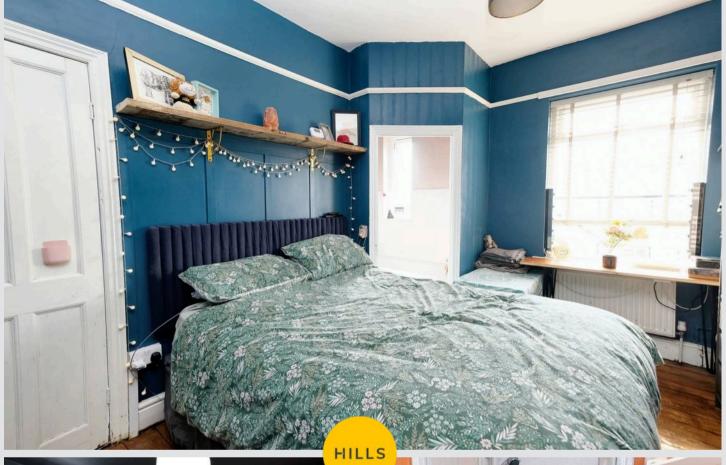

## Entrance Hallway

**Lounge** 11' 2" x 9' 7" (3.40m x 2.92m)

**Dining Room** 14' 9" x 11' 10" (4.49m x 3.60m)

**Kitchen** 10' 6" x 5' 9" (3.20m x 1.75m)

**W.C** 6' 0" x 4' 7" (1.83m x 1.40m)

Landing

**Bedroom One** 13' 2" x 11' 3" (4.01m x 3.43m)

**Bedroom Two** 13' 1" x 10' 2" (3.98m x 3.10m)

Bathroom 5' 5" x 4' 0" (1.65m x 1.22m)