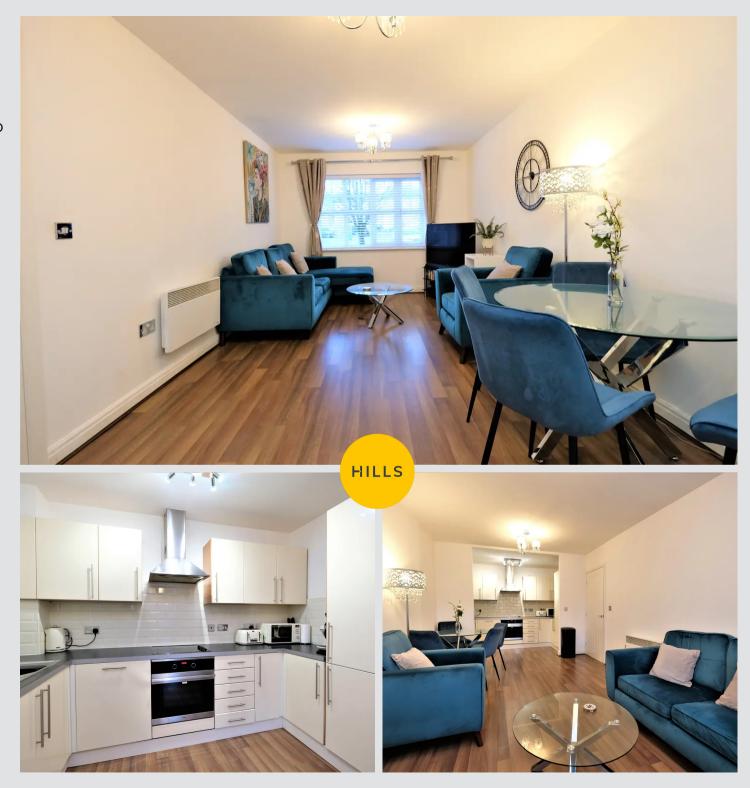

# Lounge/Diner

16' 1" x 10' 2" (4.9m x 3.1m)

Two ceiling light points, double glazed window, electric heater and power point.

### Kitchen

10' 6" x 5' 7" (3.2m x 1.7m)

Fitted with a range of wall and base units with complementary work surfaces and integral sink and drainer unit. Integrated oven, hob, dishwasher and fridge freezer. Ceiling light point, double glazed window and power point.