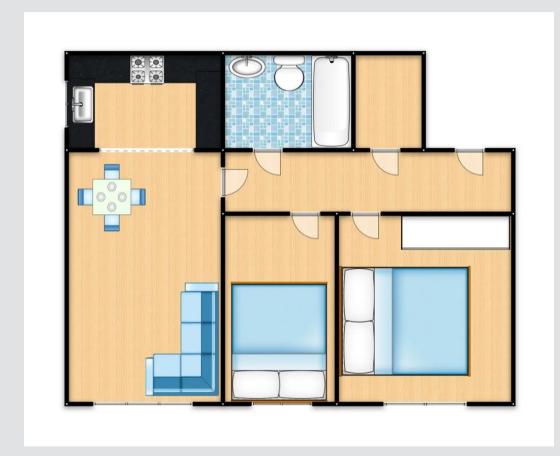

## Hallway

Ceiling light point, electric radiator and storage cupboard.

# Lounge/Diner

16' 1" x 10' 2" (4.9m x 3.1m)

Two ceiling light points, double glazed window, electric heater and power point.

### Kitchen

10' 6" x 5' 7" (3.2m x 1.7m)

Fitted with a range of wall and base units with complementary work surfaces and integral sink and drainer unit. Integrated oven, hob, dishwasher and fridge freezer. Ceiling light point, double glazed window and power point.

#### **Bedroom One**

10' 6" x 8' 10" (3.2m x 2.7m)

Ceiling light point, double glazed windows, fitted wardrobes, electric radiator and power point.

#### **Bedroom Two**

11' 2" x 5' 7" (3.4m x 1.7m)

Ceiling light point, double glazed window, electric radiator and power point.

#### **Bathroom**

5' 11" x 5' 7" (1.8m x 1.7m)

Fitted with a three piece suite including a hand wash basin, WC and bath with overhead shower. Ceiling spotlights and heated towel rail.