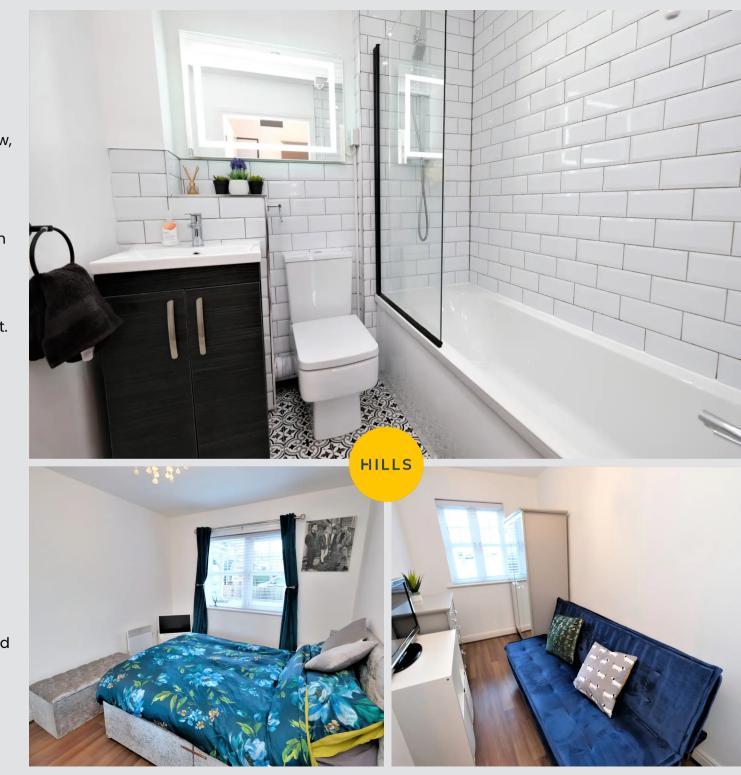

#### **Bedroom One**

10' 6" x 8' 10" (3.2m x 2.7m)

Ceiling light point, double glazed windows, fitted wardrobes, electric radiator and power point.

#### **Bedroom Two**

11' 2" x 5' 7" (3.4m x 1.7m)

Ceiling light point, double glazed window, electric radiator and power point.

#### **Bathroom**

5' 11" x 5' 7" (1.8m x 1.7m)

Fitted with a three piece suite including a hand wash basin, WC and bath with overhead shower. Ceiling spotlights and heated towel rail.