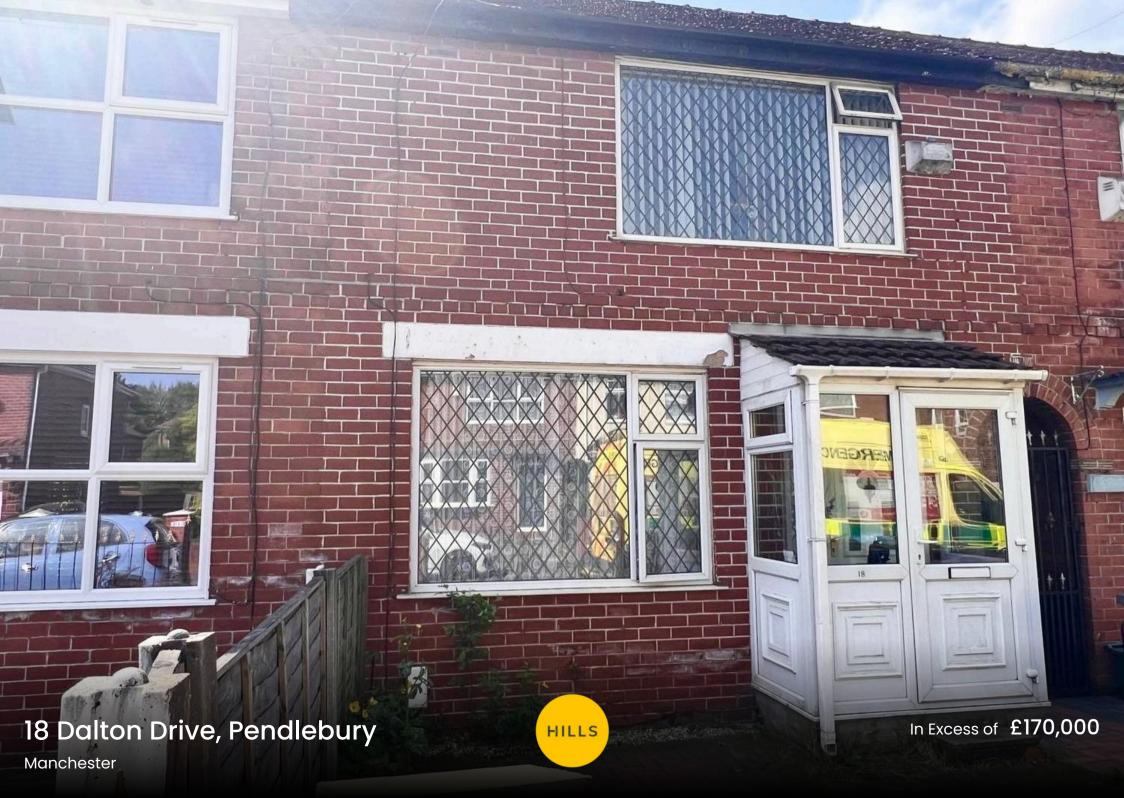

## 18 Dalton Drive

## Pendlebury, Manchester

A SPACIOUS MID TERRACED HOUSE IN A QUIET AGECROFT LOCATION. On the ground floor the house offers a porch, an entrance hall, a spacious lounge, and a kitchen with dining area. On the first floor there a two bedrooms and a family bathroom with a bath and shower. The house has Council Tax band: A

Tenure: Leasehold

- SPACIOUS MID TERRACED HOUSE
- TWO BEDROOMS
- KITCHEN WITH DINING AREA
- SPACIOUS LOUNGE
- FAMILY BATHROOM
- GAS CENTRAL HEATING AND UPVC DOUBLE GLAZING
- LOW MAINTENANCE FEATURE GARDEN TO THE REAR
- QUIET LOCATION
- CLOSE TO LOCAL SCHOOLS SHOPS AND TRANSPORT LINKS