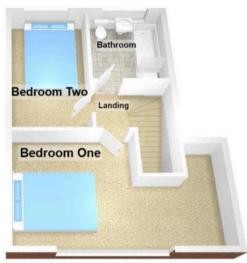

#### Bedroom One

19' 0" x 10' 10" (5.80m x 3.30m)

### **Bedroom Two**

11' 6" x 8' 6" (3.50m x 2.60m)

#### Bathroom

8' 2" x 6' 7" (2.50m x 2.00m)