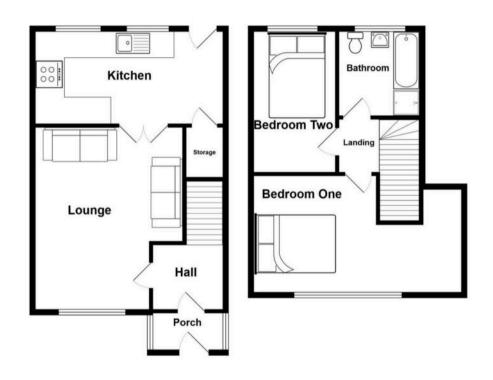

## Pendlebury, Manchester

A SPACIOUS MID TERRACED HOUSE IN A QUIET AGECROFT LOCATION. On the ground floor the house offers a porch, an entrance hall, a spacious lounge, and a kitchen with dining area. On the first floor there a two bedrooms and a family bathroom with a bath and shower. The house has Council Tax band: A

## Lounge

13' 1" x 12' 6" (4.00m x 3.80m)

### Kitchen

15' 5" x 8' 10" (4.70m x 2.70m)

#### Bedroom One

19' 0" x 10' 10" (5.80m x 3.30m)

### **Bedroom Two**

11' 6" x 8' 6" (3.50m x 2.60m)

#### Bathroom

8' 2" x 6' 7" (2.50m x 2.00m)