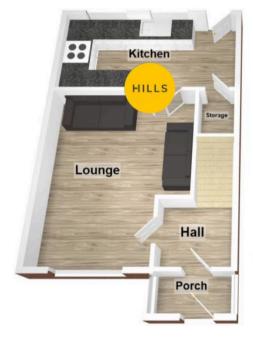

## Lounge

13' 1" x 12' 6" (4.00m x 3.80m)

### Kitchen

15' 5" x 8' 10" (4.70m x 2.70m)