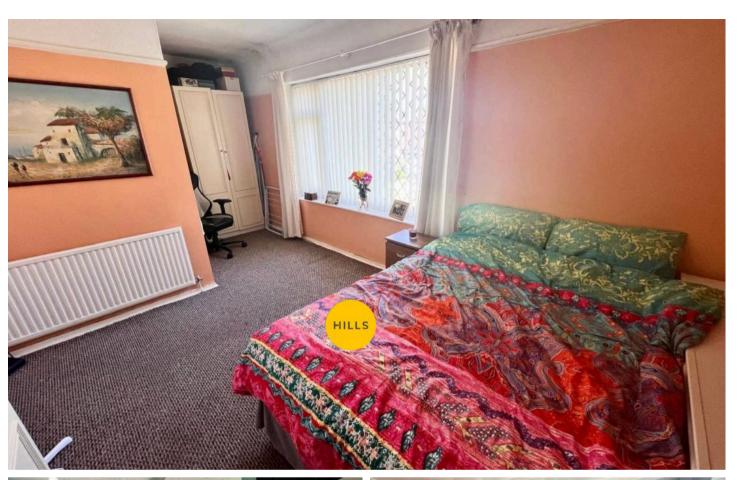

#### Bedroom One

19' 0" x 10' 10" (5.80m x 3.30m)

### **Bedroom Two**

11' 6" x 8' 6" (3.50m x 2.60m)