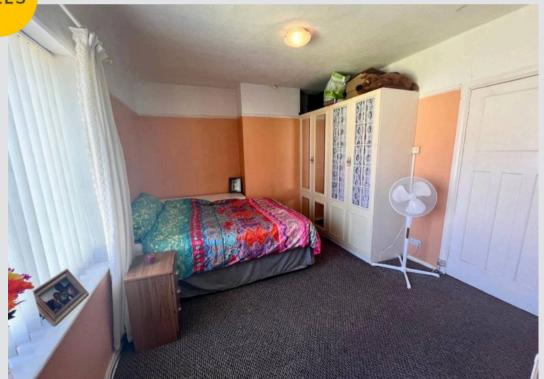

#### Bedroom One

19' 0" x 10' 10" (5.80m x 3.30m)

### **Bedroom Two**

11' 6" x 8' 6" (3.50m x 2.60m)