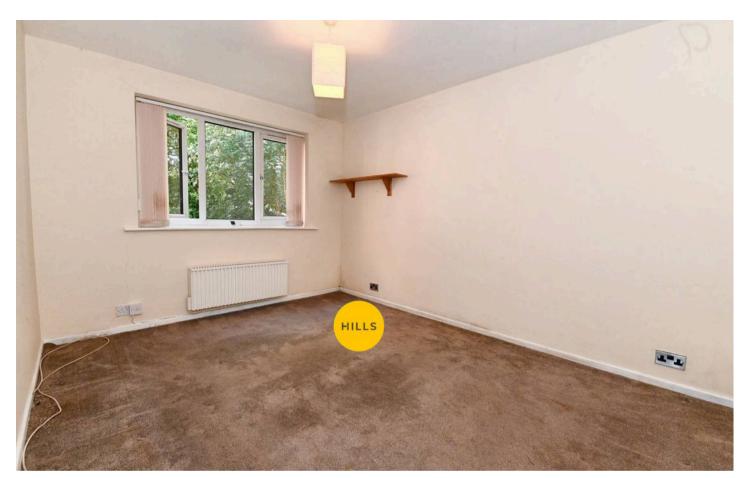

#### Bedroom One

13' 1" x 9' 6" (4.00m x 2.90m)

#### Bedroom Two

8' 10" x 8' 2" (2.70m x 2.50m)