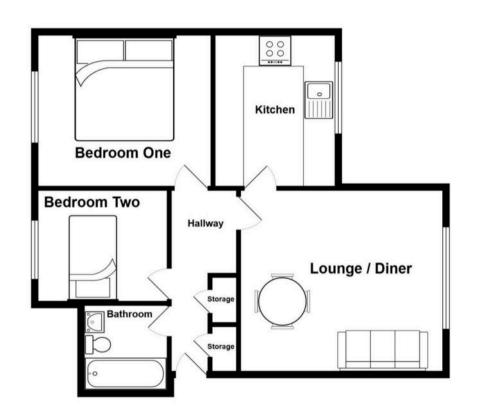

## Hallway

12' 6" x 5' 7" (3.80m x 1.70m)

#### Bathroom

6' 7" x 6' 7" (2.00m x 2.00m)

#### Bedroom One

13' 1" x 9' 6" (4.00m x 2.90m)

#### Bedroom Two

8' 10" x 8' 2" (2.70m x 2.50m)

#### Kitchen

9' 6" x 8' 6" (2.90m x 2.60m)

### Lounge

15' 9" x 12' 10" (4.80m x 3.90m)

## Storage

2' 7" x 2' 4" (0.80m x 0.70m)