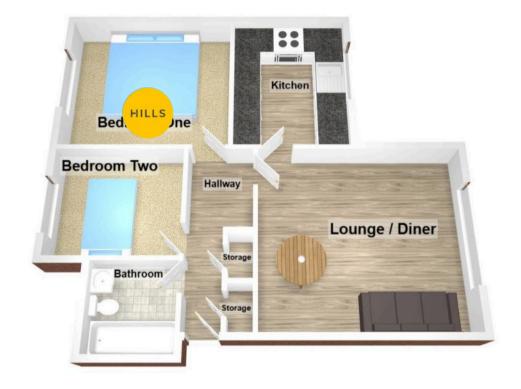

## Hallway

12' 6" x 5' 7" (3.80m x 1.70m)

#### Bathroom

6' 7" x 6' 7" (2.00m x 2.00m)

#### Bedroom One

13' 1" x 9' 6" (4.00m x 2.90m)

#### Bedroom Two

8' 10" x 8' 2" (2.70m x 2.50m)

#### Kitchen

9' 6" x 8' 6" (2.90m x 2.60m)

### Lounge

15' 9" x 12' 10" (4.80m x 3.90m)

## Storage

2' 7" x 2' 4" (0.80m x 0.70m)