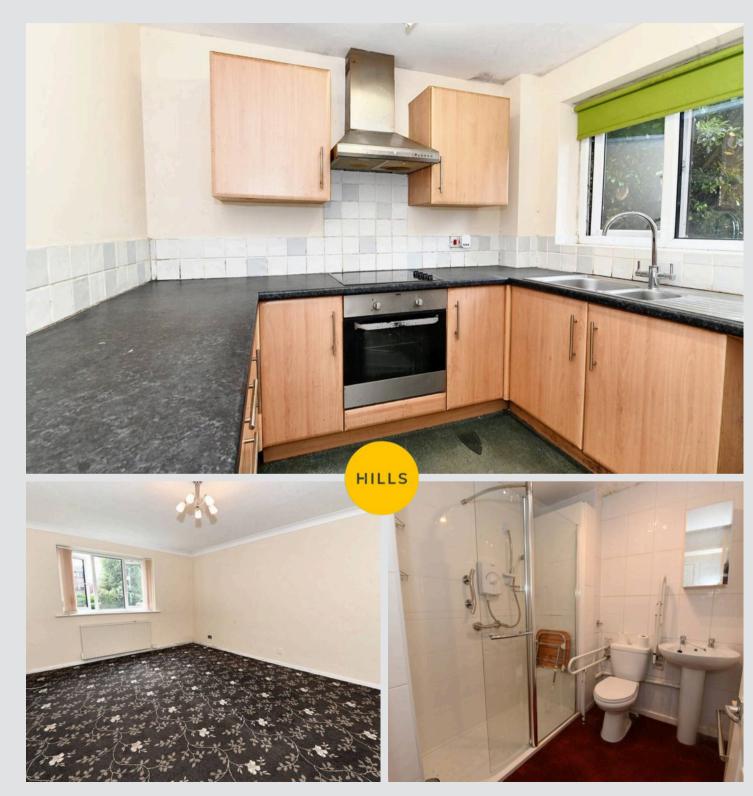

#### Kitchen

9' 6" x 8' 6" (2.90m x 2.60m)

#### Bathroom

6' 7" x 6' 7" (2.00m x 2.00m)