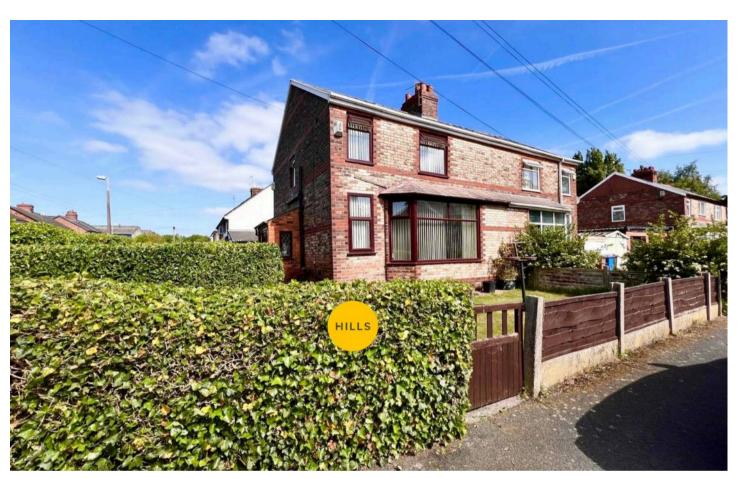

## 29 Corrie Road

Swinton, Manchester

NO CHAIN. A WELL PRESENTED SEMI DETACHED HOUSE ON A LARGE CORNER PLOT. On the ground floor the property offers a porch, an entrance hall, a very spacious lounge, a dining room, a modern fitted kitchen and a family bathroom. On the first floor there are three Council Tax band: C

Tenure: Leasehold

- NO CHAIN
- WELL MAINTAINED SEMI DETACHED HOUSE
- CORNER PLOT
- THREE BEDROOMS
- TWO RECEPTION ROOMS
- MODERN KITCHEN
- TWO BATHROOMS
- WELL MAINTAINED GARDENS
- GAS CENTRAL HEATING AND UPVC DOUBLE GLAZING