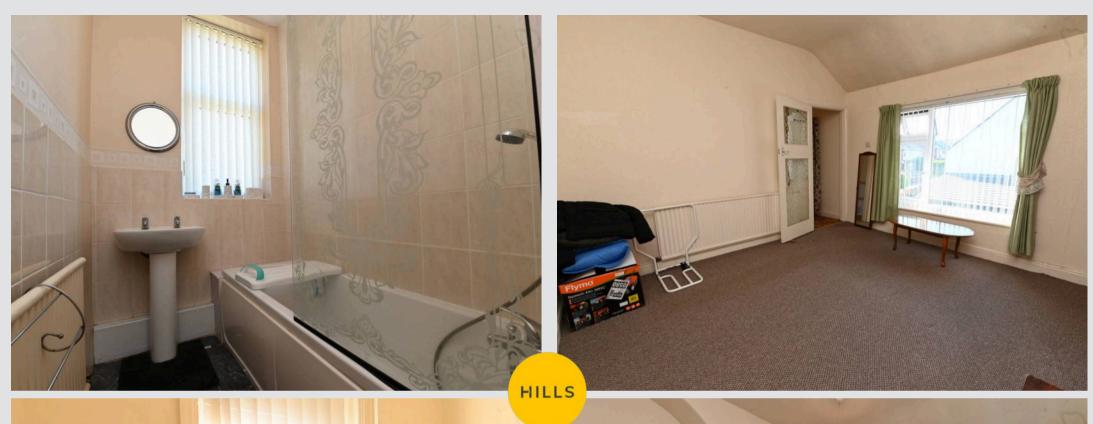

#### Bathroom

8' 6" x 4' 11" (2.60m x 1.50m)

### Bedroom One

12' 2" x 13' 1" (3.70m x 4.00m)