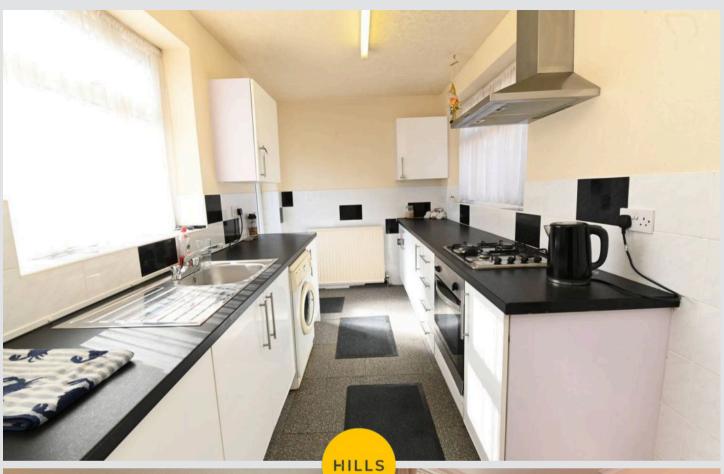

## 29 Corrie Road

Swinton, Manchester

NO CHAIN. A WELL PRESENTED SEMI DETACHED HOUSE ON A LARGE CORNER PLOT. On the ground floor the property offers a porch, an entrance hall, a very spacious lounge, a dining room, a modern fitted kitchen and a family bathroom. On the first floor there are three Council Tax band: C

Tenure: Leasehold

- NO CHAIN
- WELL MAINTAINED SEMI DETACHED HOUSE
- CORNER PLOT
- THREE BEDROOMS
- TWO RECEPTION ROOMS
- MODERN KITCHEN
- TWO BATHROOMS
- WELL MAINTAINED GARDENS
- GAS CENTRAL HEATING AND UPVC DOUBLE GLAZING







## Lounge

15' 5" x 13' 5" (4.70m x 4.10m)

## **Dining Room**

10' 10" x 11' 6" (3.30m x 3.50m)

#### Bathroom

8' 6" x 4' 11" (2.60m x 1.50m)

## Hallway

12' 10" x 7' 10" (3.90m x 2.40m)

### Bedroom One

12' 2" x 13' 1" (3.70m x 4.00m)

#### **Bedroom Two**

12' 2" x 11' 2" (3.70m x 3.40m)

### **Bedroom Three**

9' 6" x 7' 7" (2.90m x 2.30m)



















# Hills Swinton | Salfords Estate Agent

4 Pendlebury Road, Swinton - M27 4AR

0161 794 2888

swinton@hills.agency

www.hills.agency/



THE PROPERTY MISDESCRIPTIONS ACT 1991 The Agent has not tested any apparatus, equipment, fixtures and fittings or services and so cannot verify that they are in working order or fit for the purpose. A Buyer is advised to obtain verification from their Solicitor or Surveyor. References to