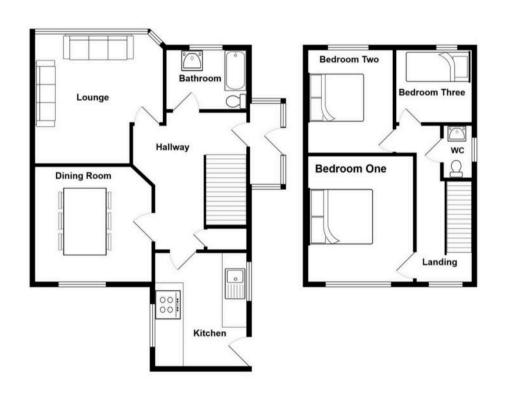

## Lounge

15' 5" x 13' 5" (4.70m x 4.10m)

## **Dining Room**

10' 10" x 11' 6" (3.30m x 3.50m)

#### Bathroom

8' 6" x 4' 11" (2.60m x 1.50m)

## Hallway

12' 10" x 7' 10" (3.90m x 2.40m)

### Bedroom One

12' 2" x 13' 1" (3.70m x 4.00m)

#### **Bedroom Two**

12' 2" x 11' 2" (3.70m x 3.40m)

### **Bedroom Three**

9' 6" x 7' 7" (2.90m x 2.30m)