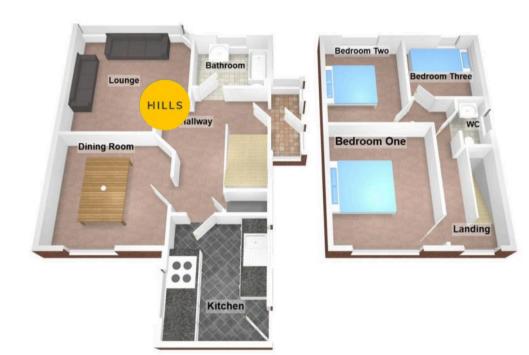

## Lounge

15' 5" x 13' 5" (4.70m x 4.10m)

## **Dining Room**

10' 10" x 11' 6" (3.30m x 3.50m)

#### Bathroom

8' 6" x 4' 11" (2.60m x 1.50m)

## Hallway

12' 10" x 7' 10" (3.90m x 2.40m)

### Bedroom One

12' 2" x 13' 1" (3.70m x 4.00m)

#### **Bedroom Two**

12' 2" x 11' 2" (3.70m x 3.40m)

### **Bedroom Three**

9' 6" x 7' 7" (2.90m x 2.30m)