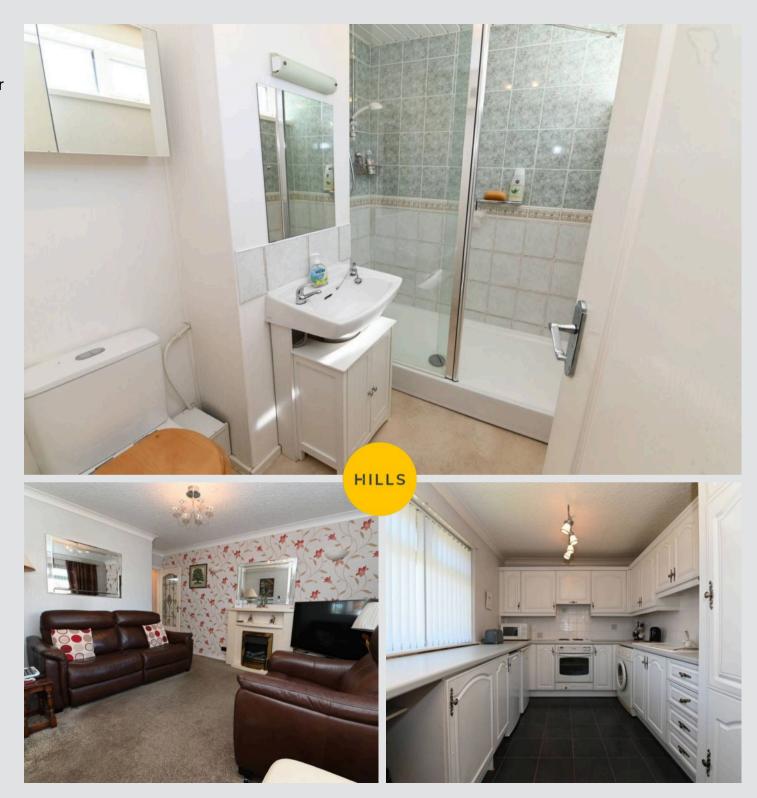

# Bathroom

7' 7" x 5' 7" (2.30m x 1.70m)

# Lounge

20' 0" x 14' 5" (6.10m x 4.40m)

#### Kitchen

10' 10" x 8' 6" (3.30m x 2.60m)