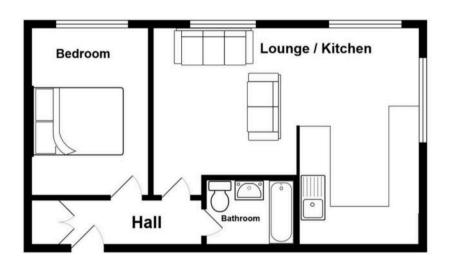

# Hallway

8' 2" x 3' 3" (2.50m x 1.00m)

# Bathroom

7' 7" x 5' 7" (2.30m x 1.70m)

#### Bedroom

14' 5" x 9' 10" (4.40m x 3.00m)

# Lounge

20' 0" x 14' 5" (6.10m x 4.40m)

#### Kitchen

10' 10" x 8' 6" (3.30m x 2.60m)