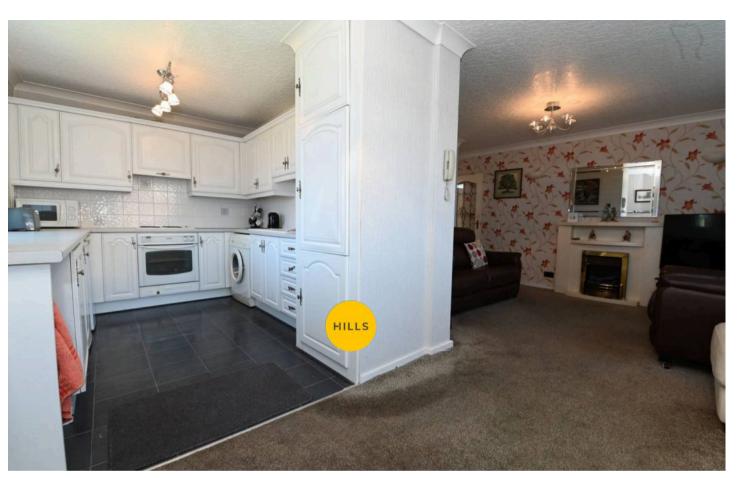

# Lounge

20' 0" x 14' 5" (6.10m x 4.40m)

#### Kitchen

10' 10" x 8' 6" (3.30m x 2.60m)