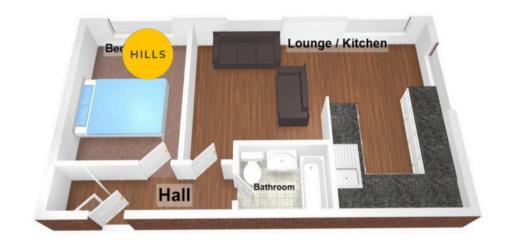

# Hallway

8' 2" x 3' 3" (2.50m x 1.00m)

# Bathroom

7' 7" x 5' 7" (2.30m x 1.70m)

#### Bedroom

14' 5" x 9' 10" (4.40m x 3.00m)

# Lounge

20' 0" x 14' 5" (6.10m x 4.40m)

#### Kitchen

10' 10" x 8' 6" (3.30m x 2.60m)