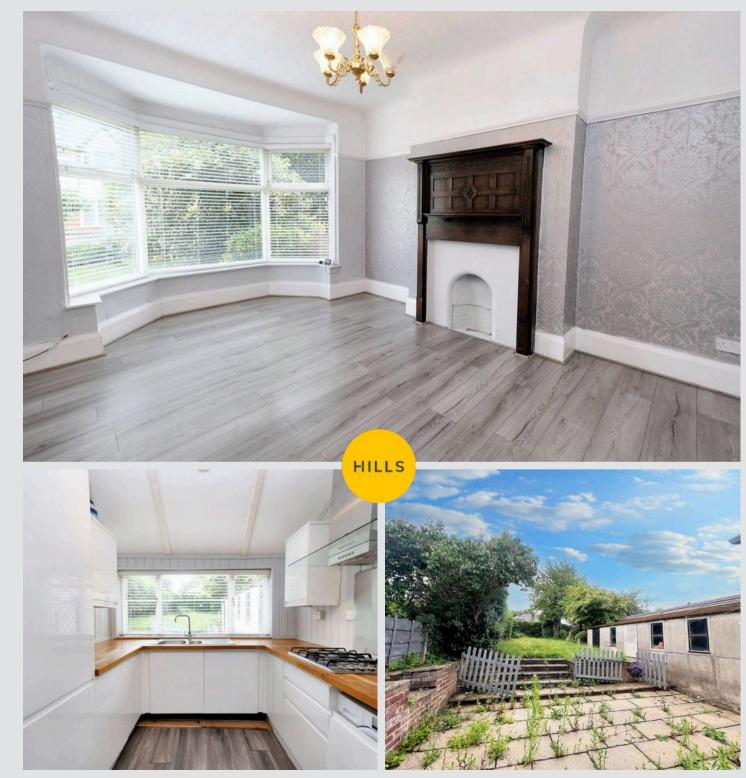

# Reception Room One

13' 3" x 16' 6" (4.05m x 5.04m)

# Kitchen Diner

23' 3" x 10' 1" (7.08m x 3.08m)