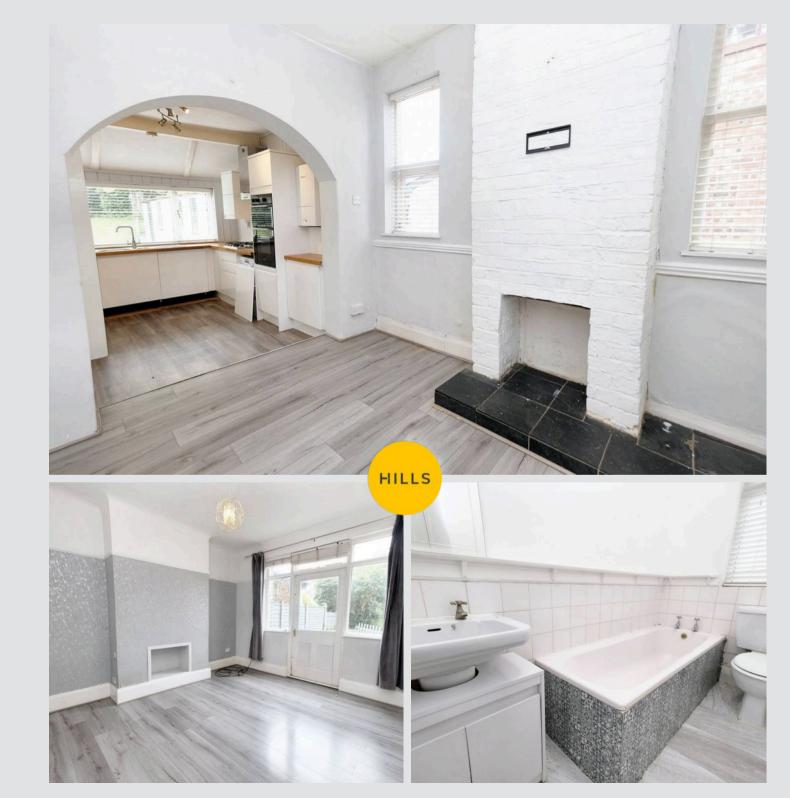

# Kitchen Diner

23' 3" x 10' 1" (7.08m x 3.08m)

# **Reception Room Two**

13' 7" x 13' 9" (4.14m x 4.19m)

# Bathroom Two

6' 7" x 5' 7" (2.01m x 1.69m)