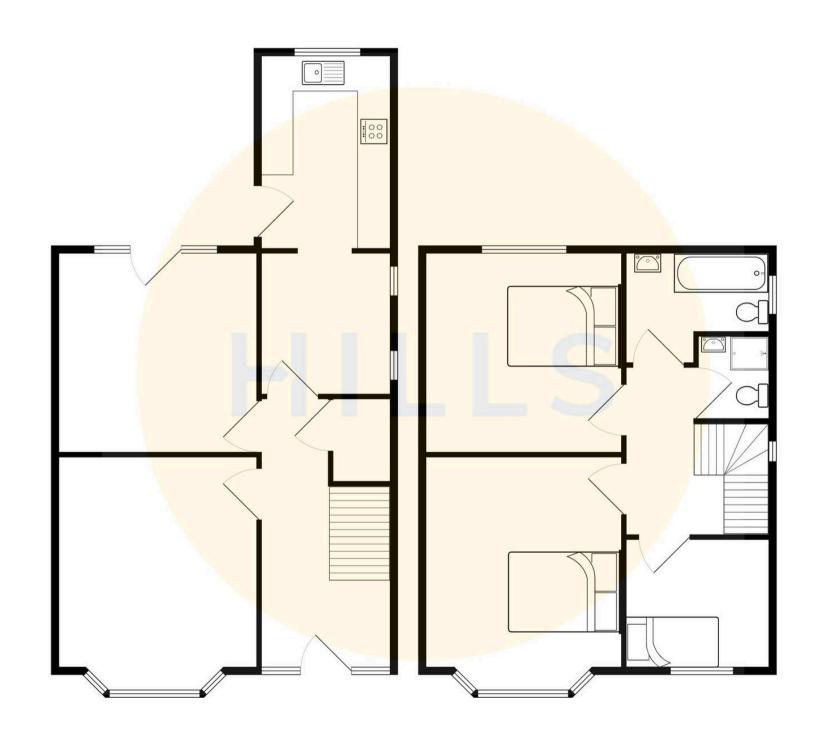

# Entrance Hallway

15' 9" x 7' 11" (4.81m x 2.42m)

# Reception Room One

13' 3" x 16' 6" (4.05m x 5.04m)

# **Reception Room Two**

13' 7" x 13' 9" (4.14m x 4.19m)

# Kitchen Diner

23' 3" x 10' 1" (7.08m x 3.08m)

# Landing

#### **Bedroom One**

13' 1" x 15' 5" (4.00m x 4.70m)

#### **Bedroom Two**

14' 1" x 13' 0" (4.29m x 3.95m)

# **Bedroom Three**

9' 1" x 8' 0" (2.76m x 2.44m)

#### Bathroom One

7' 4" x 8' 10" (2.24m x 2.68m)

# Bathroom Two

6' 7" x 5' 7" (2.01m x 1.69m)