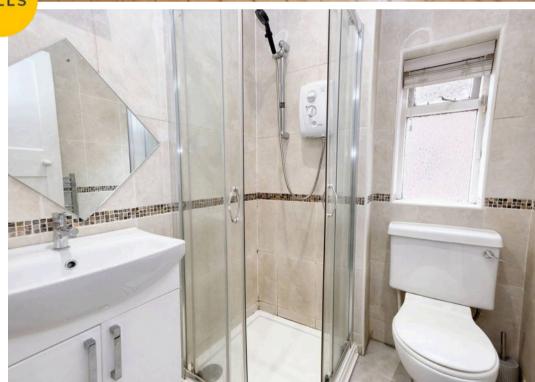

#### Bathroom One

7' 4" x 8' 10" (2.24m x 2.68m)

# Bathroom Two

6' 7" x 5' 7" (2.01m x 1.69m)