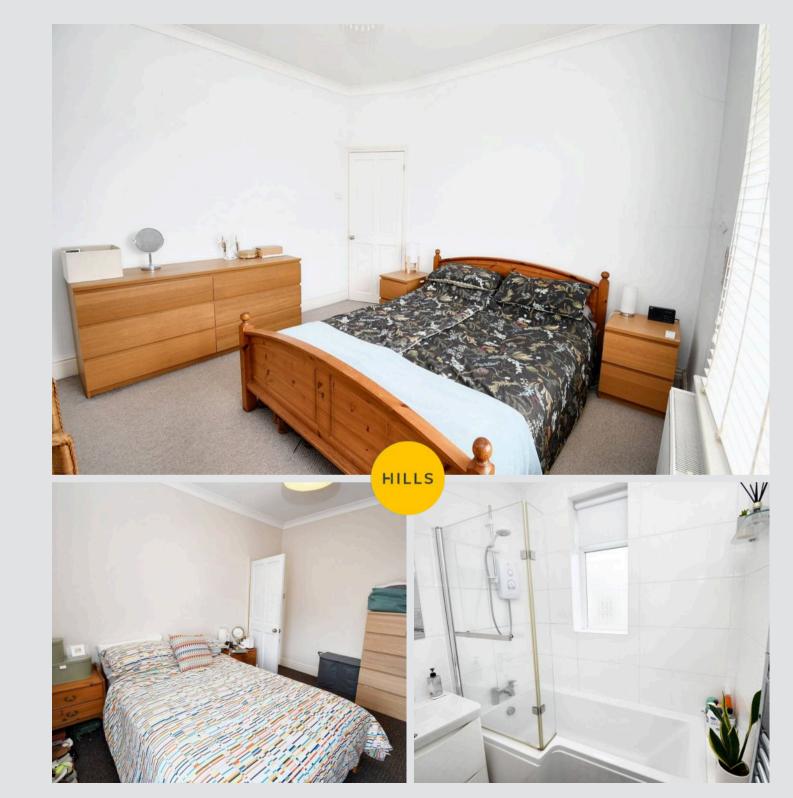

**Reception Room One** 13' 2" x 14' 2" (4.01m x 4.33m)

**Reception Room Two** 11' 3" x 21' 8" (3.44m x 6.60m)

**Kitchen** 10' 5" x 13' 1" (3.18m x 4.00m)

Bedroom One 13' 1" x 11' 11" (4.00m x 3.63m)

**Bedroom Two** 12' 0" x 12' 3" (3.65m x 3.74m)

**Bedroom Three** 9' 2" x 9' 3" (2.79m x 2.83m)

Bathroom 7' 0" x 6' 1" (2.13m x 1.85m)