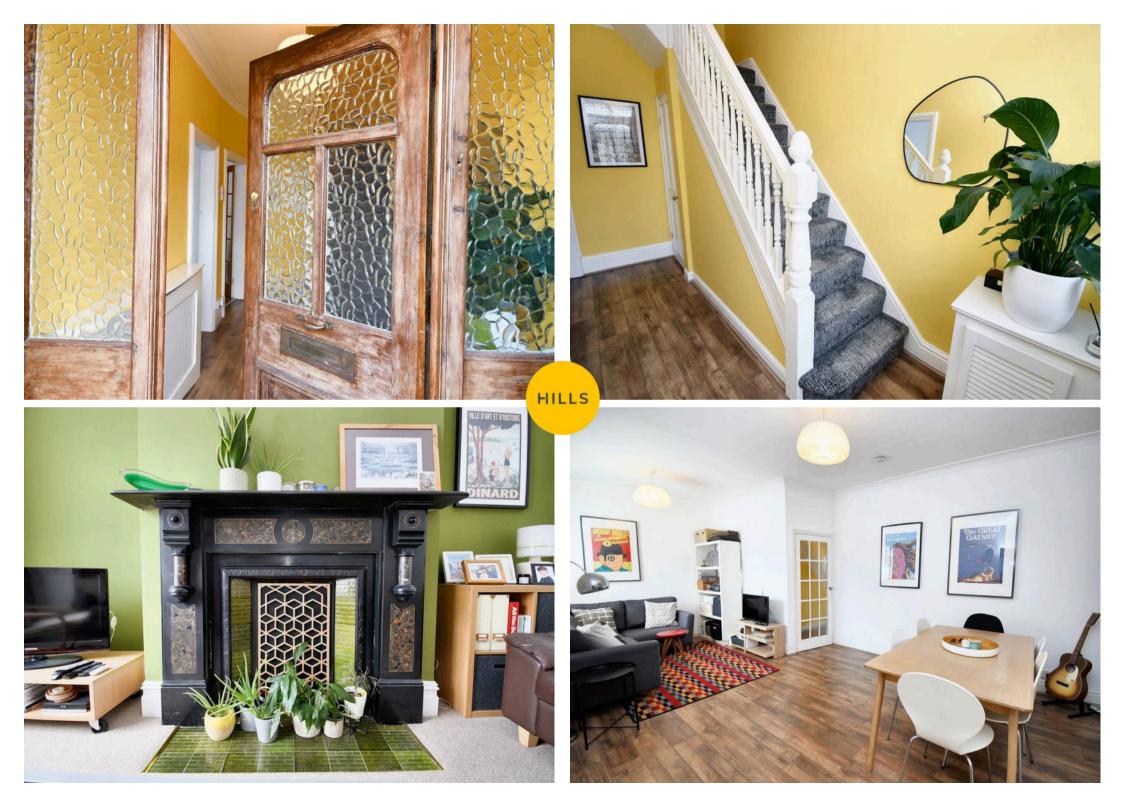

## Caldy Road

Salford

TAKE A LOOK at this lovely three bedroom, semidetached family home. Featuring a modern fitted kitchen and family bathroom and three generously sized bedrooms! Council Tax band: C

Tenure: Leasehold

- Spacious Three Bedroom Semi-Detached Family Home
- Spacious lounge and dining room
- Located in a Popular Residential Area Close to Buile Hill Park
- Modern Fitted Kitchen and a Three-Piece Family Bathroom
- Three Generously-Sized Bedrooms
- Low maintenance front and rear gardens
- Close to Excellent Transport Links into Salford Quays, Media City and Manchester City Centre
- Viewing is Highly Recommended!

**Reception Room One** 13' 2" x 14' 2" (4.01m x 4.33m)

**Reception Room Two** 11' 3" x 21' 8" (3.44m x 6.60m)

**Kitchen** 10' 5" x 13' 1" (3.18m x 4.00m)

Bedroom One 13' 1" x 11' 11" (4.00m x 3.63m)

**Bedroom Two** 12' 0" x 12' 3" (3.65m x 3.74m)