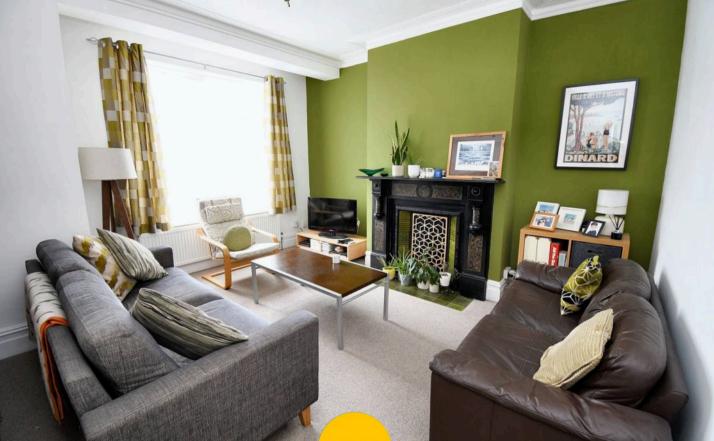

**Reception Room One** 13' 2" x 14' 2" (4.01m x 4.33m)

**Reception Room Two** 11' 3" x 21' 8" (3.44m x 6.60m)

**Kitchen** 10' 5" x 13' 1" (3.18m x 4.00m)

Bedroom One 13' 1" x 11' 11" (4.00m x 3.63m)

**Bedroom Two** 12' 0" x 12' 3" (3.65m x 3.74m)