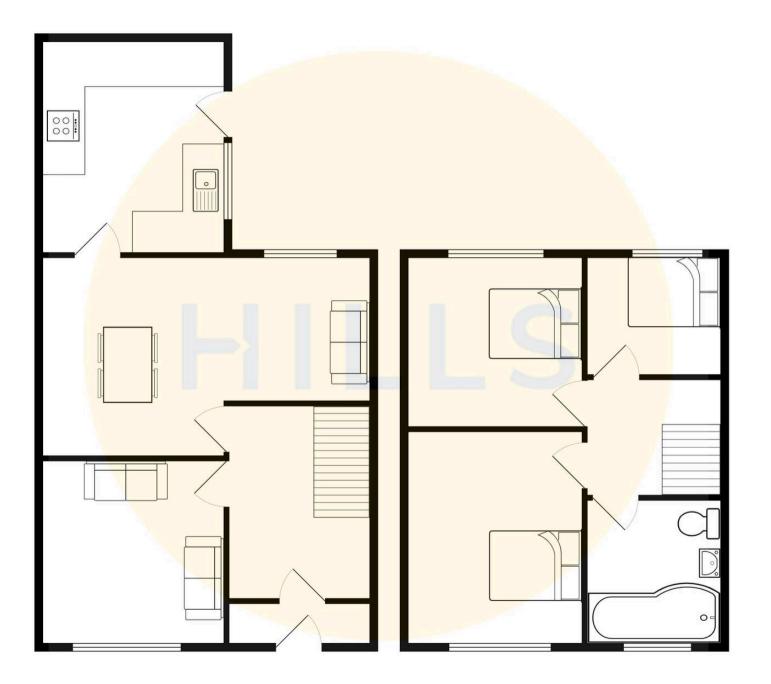

**Reception Room One** 13' 2" x 14' 2" (4.01m x 4.33m)

**Reception Room Two** 11' 3" x 21' 8" (3.44m x 6.60m)

**Kitchen** 10' 5" x 13' 1" (3.18m x 4.00m)

Bedroom One 13' 1" x 11' 11" (4.00m x 3.63m)

**Bedroom Two** 12' 0" x 12' 3" (3.65m x 3.74m)

**Bedroom Three** 9' 2" x 9' 3" (2.79m x 2.83m)

Bathroom 7' 0" x 6' 1" (2.13m x 1.85m)