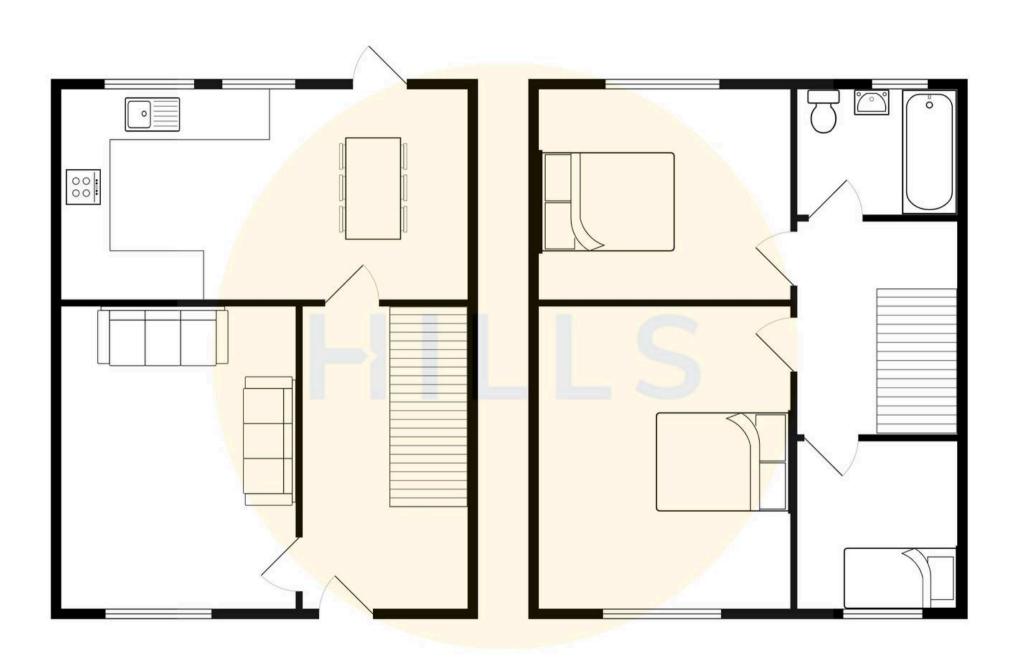

## Reception Room

12' 8" x 11' 0" (3.87m x 3.35m)

## Kitchen

17' 2" x 8' 0" (5.23m x 2.43m)

#### Bedroom One

10' 10" x 11' 5" (3.29m x 3.48m)

#### Bedroom Two

10' 5" x 8' 0" (3.17m x 2.45m)

## **Bedroom Three**

7' 3" x 6' 1" (2.20m x 1.85m)

#### Bathroom

5' 7" x 6' 7" (1.70m x 2.01m)