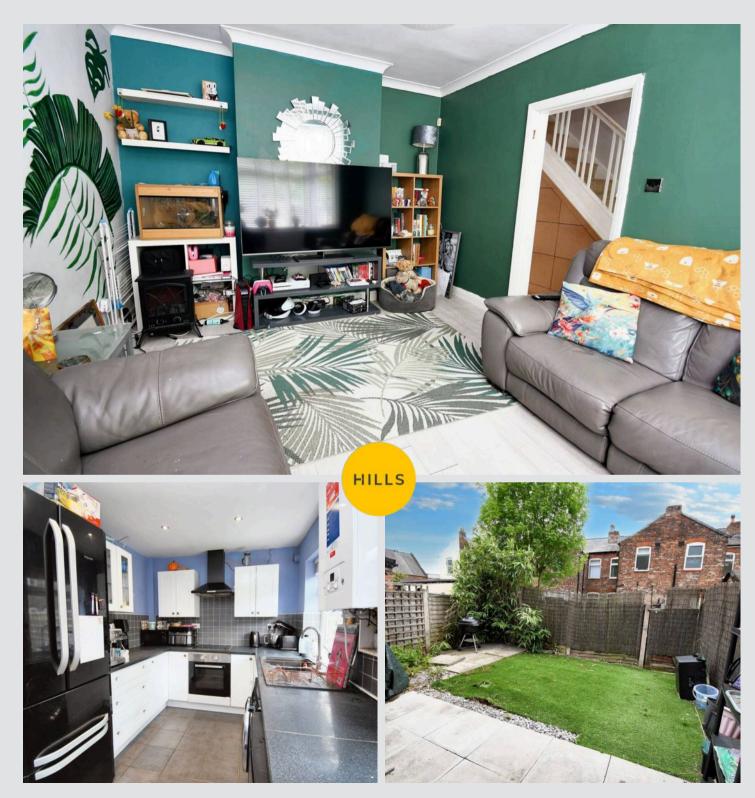

## Reception Room

12' 8" x 11' 0" (3.87m x 3.35m)

## Kitchen

17' 2" x 8' 0" (5.23m x 2.43m)