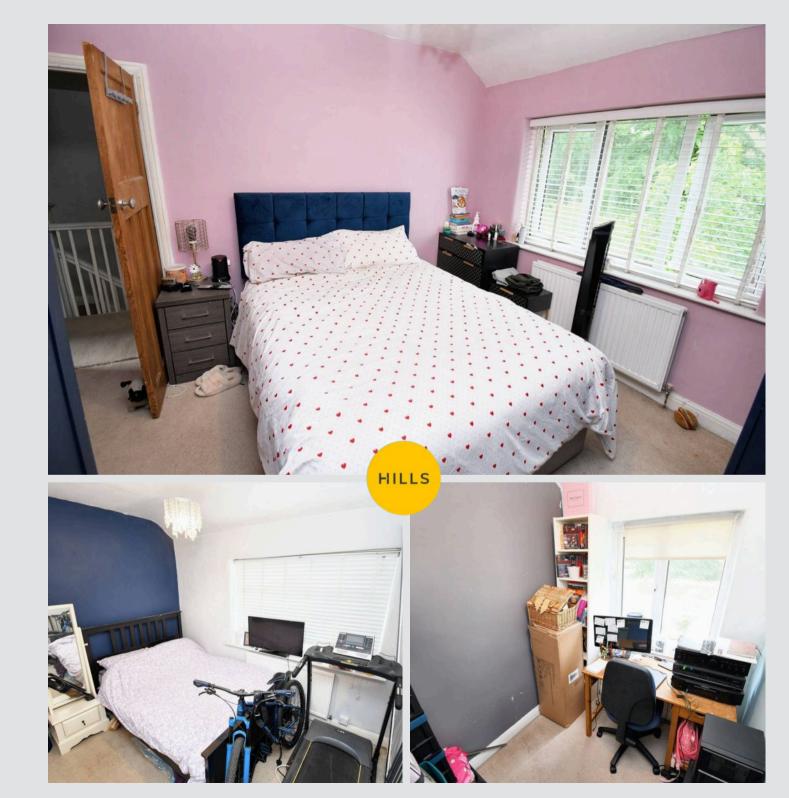

#### Bedroom One

10' 10" x 11' 5" (3.29m x 3.48m)

#### Bedroom Two

10' 5" x 8' 0" (3.17m x 2.45m)

## **Bedroom Three**

7' 3" x 6' 1" (2.20m x 1.85m)