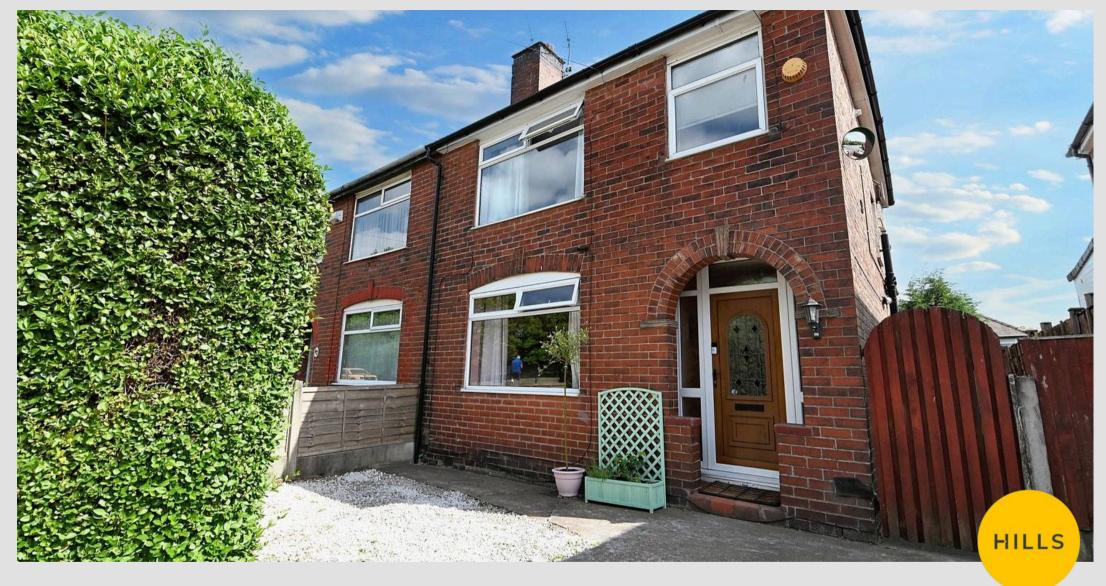

## 40 Agecroft Road

Pendlebury, Manchester

A VERY WELL PRESENTED SEMI DETACHED HOUSE WITH A BEAUTIFUL MATURE REAR GARDEN. On the ground floor, the property offers an entrance hall, a spacious lounge, a modern kitchen with dining area, and a conservatory. On the first floor there are three bedrooms and a family bathroom. The loft has Council Tax band: B

Tenure: Leasehold

- SEMI DETACHED HOUSE
- THREE BEDROOMS
- BEAUTIFUL MATURE REAR GARDENS
- DRIVEWAY TO THE FRONT
- MODERN KITCHEN AND BATHROOM
- SPACIOUS LOUNGE
- CLOSE TO LOCAL SCHOOLS SHOPS AND TRANSPORT LINKS