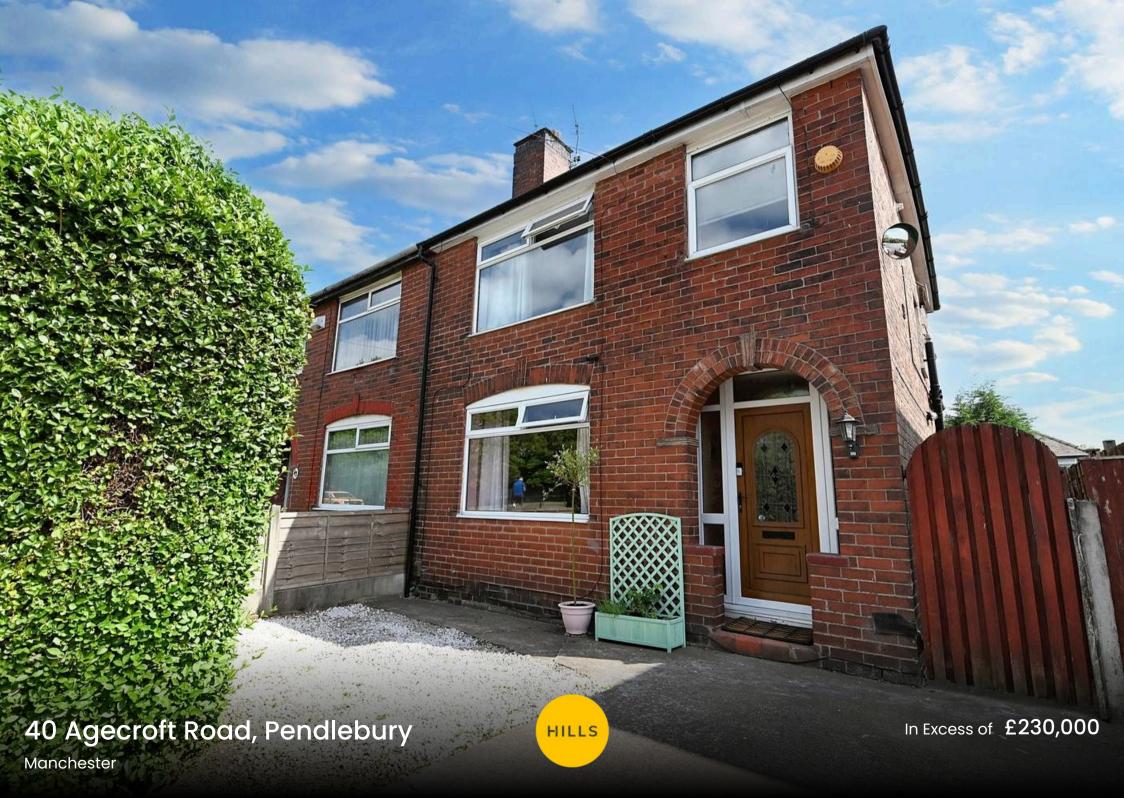

## 40 Agecroft Road

Pendlebury, Manchester

A VERY WELL PRESENTED SEMI DETACHED HOUSE WITH A BEAUTIFUL MATURE REAR GARDEN. On the ground floor, the property offers an entrance hall, a spacious lounge, a modern kitchen with dining area, and a conservatory. On the first floor there are three bedrooms and a family bathroom. The loft has Council Tax band: B

Tenure: Leasehold

- SEMI DETACHED HOUSE
- THREE BEDROOMS
- BEAUTIFUL MATURE REAR GARDENS
- DRIVEWAY TO THE FRONT
- MODERN KITCHEN AND BATHROOM
- SPACIOUS LOUNGE
- CLOSE TO LOCAL SCHOOLS SHOPS AND TRANSPORT LINKS