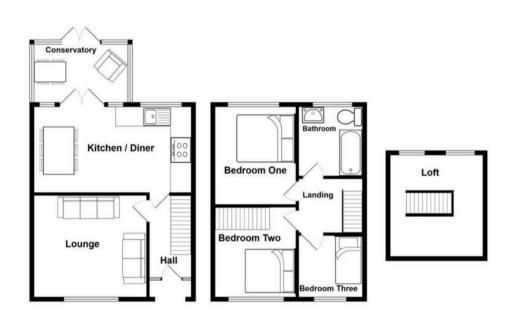

## 40 Agecroft Road

Pendlebury, Manchester

A VERY WELL PRESENTED SEMI DETACHED HOUSE WITH A BEAUTIFUL MATURE REAR GARDEN. On the ground floor, the property offers an entrance hall, a spacious lounge, a modern kitchen with dining area, and a conservatory. On the first floor there are three bedrooms and a family bathroom. The loft has Council Tax band: B

#### Hallway

9' 10" x 5' 3" (3.00m x 1.60m)

## Lounge

12' 6" x 10' 10" (3.80m x 3.30m)

## Kitchen / Dining area

18' 4" x 10' 10" (5.60m x 3.30m)

## Conservatory

11' 10" x 7' 3" (3.60m x 2.20m)

## Landing

7' 3" x 5' 11" (2.20m x 1.80m)

#### Bedroom One

10' 10" x 10' 10" (3.30m x 3.30m)

#### **Bedroom Two**

10' 10" x 10' 10" (3.30m x 3.30m)

#### **Bedroom Three**

7' 7" x 7' 3" (2.30m x 2.20m)

#### Bathroom

7' 10" x 7' 3" (2.40m x 2.20m)

## **Loft Space**

12' 10" x 10' 6" (3.90m x 3.20m)