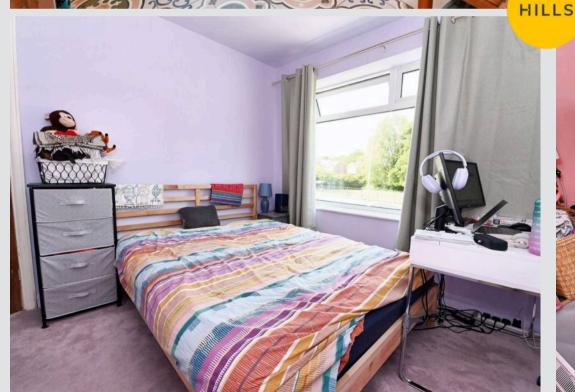

#### **Bedroom Two**

10' 10" x 10' 10" (3.30m x 3.30m)

#### **Bedroom Three**

7' 7" x 7' 3" (2.30m x 2.20m)