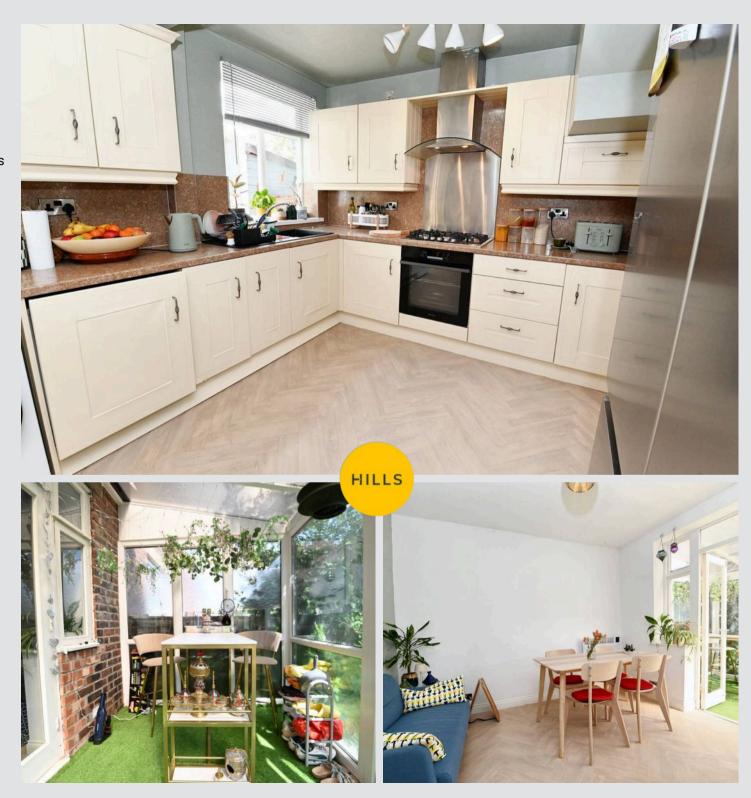

## Kitchen / Dining area

18' 4" x 10' 10" (5.60m x 3.30m)

## Conservatory

11' 10" x 7' 3" (3.60m x 2.20m)