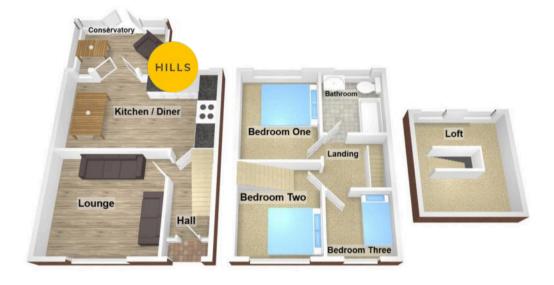

## 40 Agecroft Road

Pendlebury, Manchester

A VERY WELL PRESENTED SEMI DETACHED HOUSE WITH A BEAUTIFUL MATURE REAR GARDEN. On the ground floor, the property offers an entrance hall, a spacious lounge, a modern kitchen with dining area, and a conservatory. On the first floor there are three bedrooms and a family bathroom. The loft has Council Tax band: B

#### Hallway

9' 10" x 5' 3" (3.00m x 1.60m)

## Lounge

12' 6" x 10' 10" (3.80m x 3.30m)

## Kitchen / Dining area

18' 4" x 10' 10" (5.60m x 3.30m)

## Conservatory

11' 10" x 7' 3" (3.60m x 2.20m)

## Landing

7' 3" x 5' 11" (2.20m x 1.80m)

#### Bedroom One

10' 10" x 10' 10" (3.30m x 3.30m)

#### **Bedroom Two**

10' 10" x 10' 10" (3.30m x 3.30m)

#### **Bedroom Three**

7' 7" x 7' 3" (2.30m x 2.20m)

#### Bathroom

7' 10" x 7' 3" (2.40m x 2.20m)

## **Loft Space**

12' 10" x 10' 6" (3.90m x 3.20m)