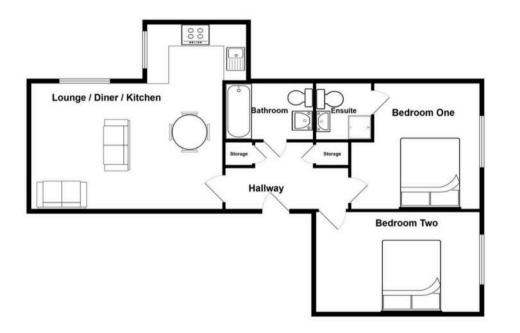

Tenure: Leasehold

- NO CHAIN
- TWO BEDROOMS
- WELL PRESENTED FIRST FLOOR APARTMENT
- SPACIOUS LOUNGE AND DINING ROOM
- FITTED KITCHEN
- TWO BATHROOMS
- ELECTRIC HEATING
- RESIDENTS PARKING

500

**Lounge** 11' 10" x 15' 1" (3.60m x 4.60m)

Bathroom 5' 7" x 6' 7" (1.70m x 2.00m)

Hallway 3' 11" x 9' 6" (1.20m x 2.90m)

**Ensuite** 7' 3" x 3' 11" (2.20m x 1.20m)

**Bedroom One** 11' 6" x 9' 2" (3.50m x 2.80m)

**Bedroom Two** 9' 2" x 13' 5" (2.80m x 4.10m)