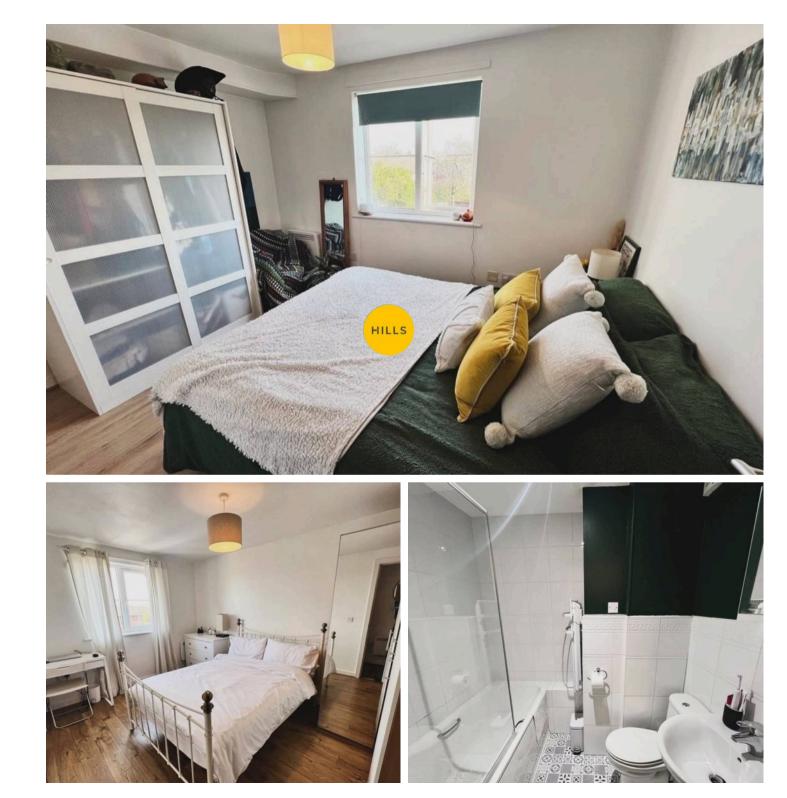

Tenure: Leasehold

- NO CHAIN
- TWO BEDROOMS
- WELL PRESENTED FIRST FLOOR APARTMENT
- SPACIOUS LOUNGE AND DINING ROOM
- FITTED KITCHEN
- TWO BATHROOMS
- ELECTRIC HEATING
- RESIDENTS PARKING

500

**Lounge** 11' 10" x 15' 1" (3.60m x 4.60m)

Bathroom 5' 7" x 6' 7" (1.70m x 2.00m)

Hallway 3' 11" x 9' 6" (1.20m x 2.90m)

**Ensuite** 7' 3" x 3' 11" (2.20m x 1.20m)

**Bedroom One** 11' 6" x 9' 2" (3.50m x 2.80m)

**Bedroom Two** 9' 2" x 13' 5" (2.80m x 4.10m)