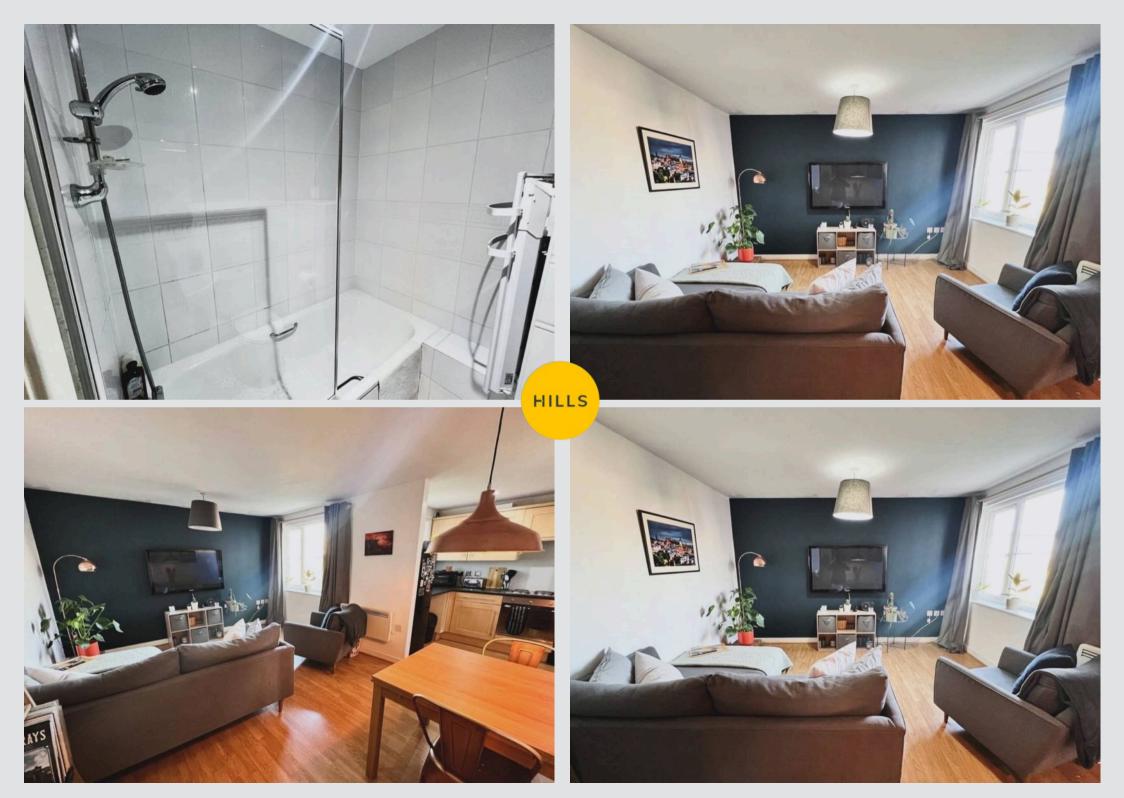

## Apartment 5

St. Stephens Court, Manchester

NO CHAIN! A VERY WELL PRESENTED FIRST FLOOR APARTMENT IN CENTRAL SWINTON. The property can be accessed via a secure communal door with intercom. Inside the apartment offers a hallway, a spacious lounge and dining room, a fitted kitchen, two bedrooms, the Council Tax band: B

Tenure: Leasehold

- NO CHAIN
- TWO BEDROOMS
- WELL PRESENTED FIRST FLOOR APARTMENT
- SPACIOUS LOUNGE AND DINING ROOM
- FITTED KITCHEN
- TWO BATHROOMS
- ELECTRIC HEATING
- RESIDENTS PARKING

500

**Lounge** 11' 10" x 15' 1" (3.60m x 4.60m)

Bathroom 5' 7" x 6' 7" (1.70m x 2.00m)

Hallway 3' 11" x 9' 6" (1.20m x 2.90m)

**Ensuite** 7' 3" x 3' 11" (2.20m x 1.20m)

**Bedroom One** 11' 6" x 9' 2" (3.50m x 2.80m)

**Bedroom Two** 9' 2" x 13' 5" (2.80m x 4.10m)