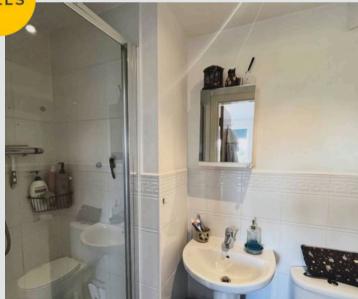

Bathroom 5' 7" x 6' 7" (1.70m x 2.00m)

Hallway 3' 11" x 9' 6" (1.20m x 2.90m)

**Ensuite** 7' 3" x 3' 11" (2.20m x 1.20m)

**Bedroom One** 11' 6" x 9' 2" (3.50m x 2.80m)

**Bedroom Two** 9' 2" x 13' 5" (2.80m x 4.10m)