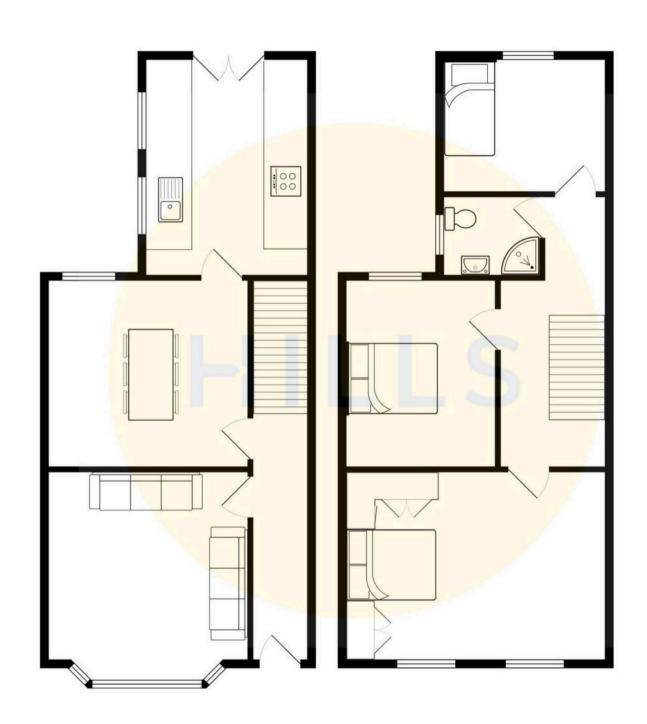

## **Entrance Hallway**

## Lounge

11' 3" x 10' 9" (3.42m x 3.27m)

## **Dining Room**

12' 11" x 11' 3" (3.93m x 3.44m)

#### Kitchen

15' 2" x 7' 8" (4.62m x 2.33m)

## Landing

#### Bedroom One

13' 3" x 11' 2" (4.03m x 3.40m)

#### **Bedroom Two**

12' 10" x 9' 1" (3.91m x 2.77m)

#### **Bedroom Three**

9' 2" x 7' 11" (2.80m x 2.42m)

#### Bathroom

5' 9" x 4' 8" (1.75m x 1.43m)