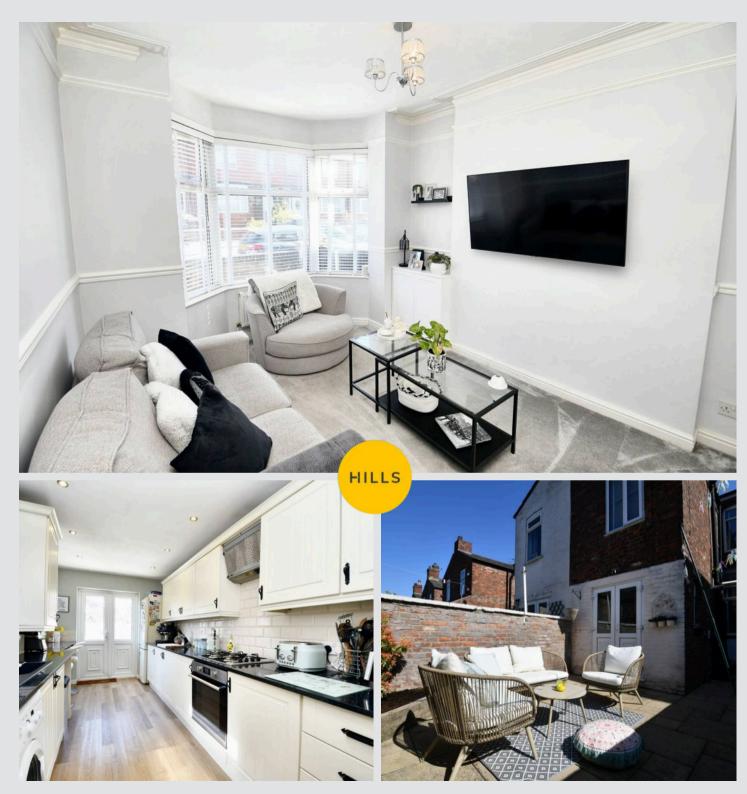

## Lounge

11' 3" x 10' 9" (3.42m x 3.27m)

#### Kitchen

15' 2" x 7' 8" (4.62m x 2.33m)