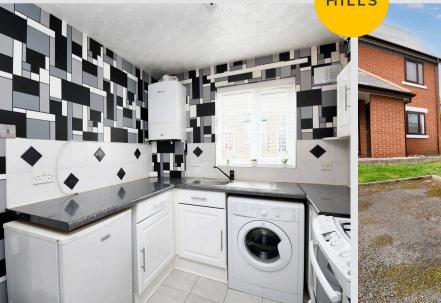

#### Kitchen

#### 9' 5" x 7' 6" (2.87m x 2.29m)

Featuring complementary wall and base units with integral stainless steel sink. Space for a cooker and washing machine. Complete with a ceiling light point, double glazed window, tiled walls and laminate tile flooring.