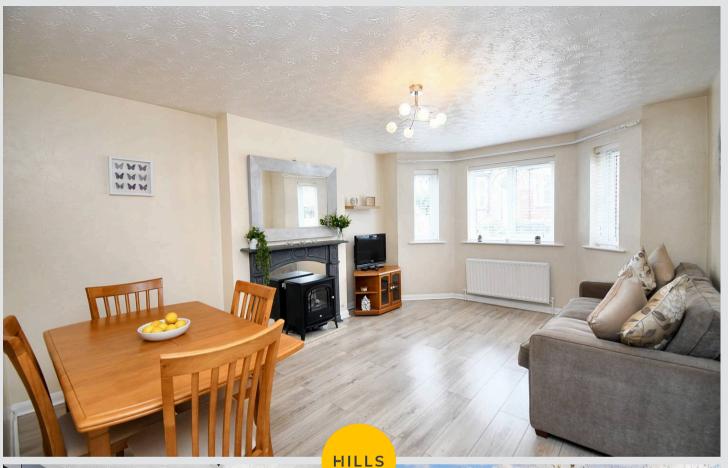

## Lounge / Diner

15' 7" x 11' 9" (4.75m x 3.58m)

Featuring an electric fire. Complete with a ceiling light point, double glazed bay window and wall mounted radiator. Fitted with laminate flooring.