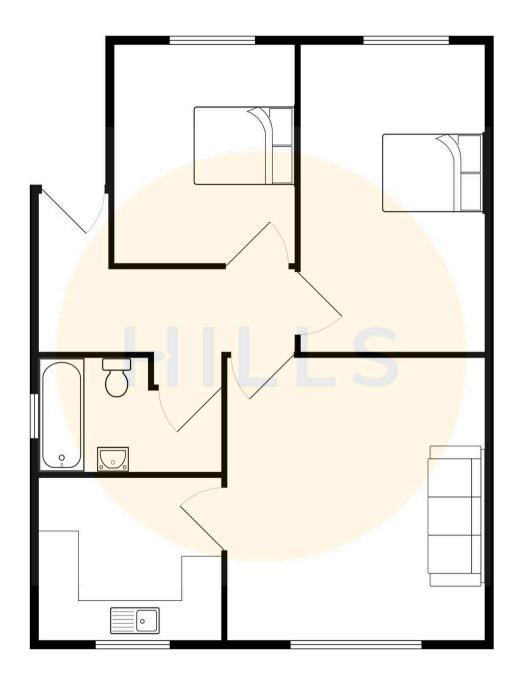

#### **Entrance Hallway**

Entered via a hardwood front door. Complete with a ceiling light point, double glazed window and wall mounted radiator. Fitted with laminate flooring.

## Lounge / Diner

15' 7" x 11' 9" (4.75m x 3.58m)

Featuring an electric fire. Complete with a ceiling light point, double glazed bay window and wall mounted radiator. Fitted with laminate flooring.

#### Kitchen

#### 9' 5" x 7' 6" (2.87m x 2.29m)

Featuring complementary wall and base units with integral stainless steel sink. Space for a cooker and washing machine. Complete with a ceiling light point, double glazed window, tiled walls and laminate tile flooring.

#### **Bedroom One**

#### 13' 6" x 8' 7" (4.11m x 2.62m)

Featuring fitted wardrobes. Complete with a ceiling light point, double glazed window and wall mounted radiator. Fitted with carpet flooring.

#### Bedroom Two

## 8' 2" x 7' 3" (2.49m x 2.21m)

Featuring fitted wardrobes. Complete with a ceiling light point, double glazed window and wall mounted radiator. Fitted with carpet flooring.

#### Bathroom

#### 7' 7" x 5' 6" (2.31m x 1.68m)

Featuring a three piece suite including a bath with shower over, hand wash basin and W.C. Complete with ceiling spotlights, double glazed window and heated towel rail. Fitted with part tiled walls and lino flooring.

#### External

Storage cupboard with power and ceiling light point. Well kept communal gardens. Allocated parking space.