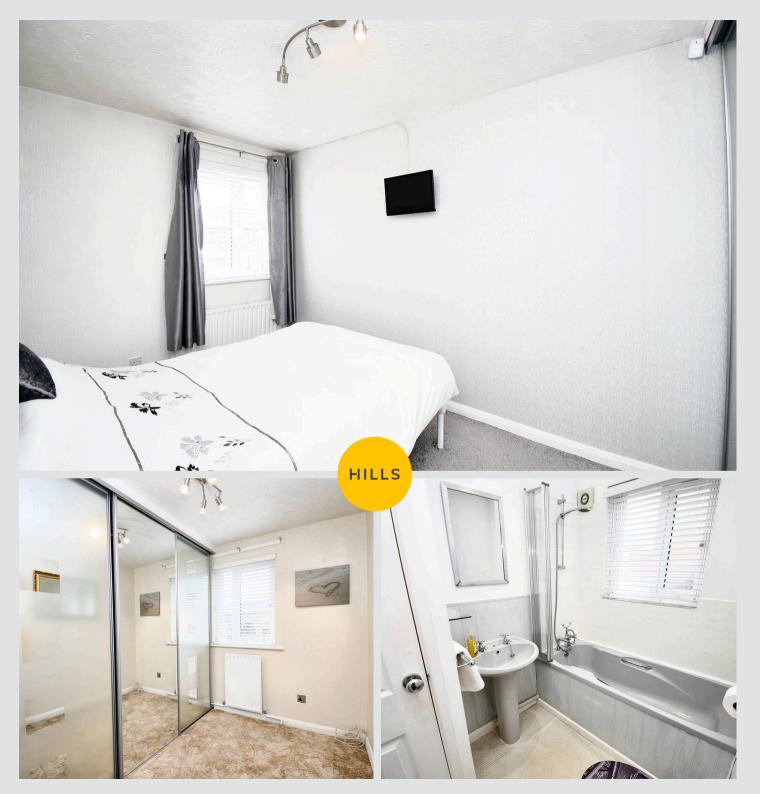

#### **Bedroom One**

#### 13' 6" x 8' 7" (4.11m x 2.62m)

Featuring fitted wardrobes. Complete with a ceiling light point, double glazed window and wall mounted radiator. Fitted with carpet flooring.

#### Bathroom

#### 7' 7" x 5' 6" (2.31m x 1.68m)

Featuring a three piece suite including a bath with shower over, hand wash basin and W.C. Complete with ceiling spotlights, double glazed window and heated towel rail. Fitted with part tiled walls and lino flooring.