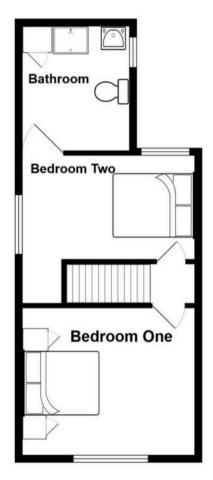

#### Bedroom One

14' 1" x 13' 1" (4.30m x 4.00m)

#### Bedroom Two

13' 9" x 13' 1" (4.20m x 4.00m)

#### Bathroom

8' 10" x 8' 2" (2.70m x 2.50m)