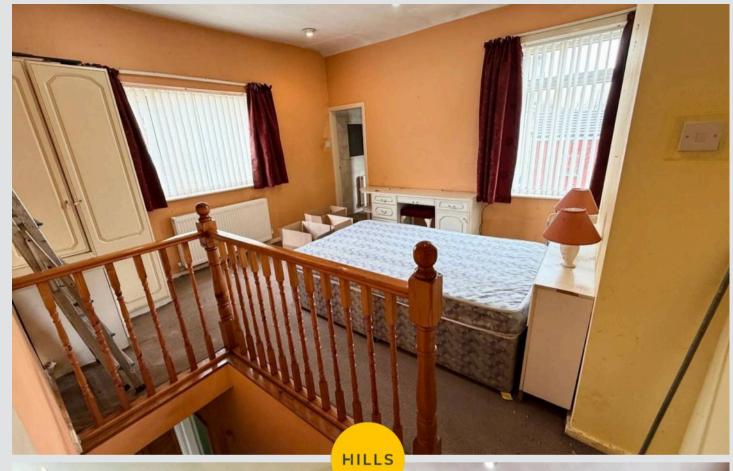

#### Bedroom One

14' 1" x 13' 1" (4.30m x 4.00m)

#### Bedroom Two

13' 9" x 13' 1" (4.20m x 4.00m)