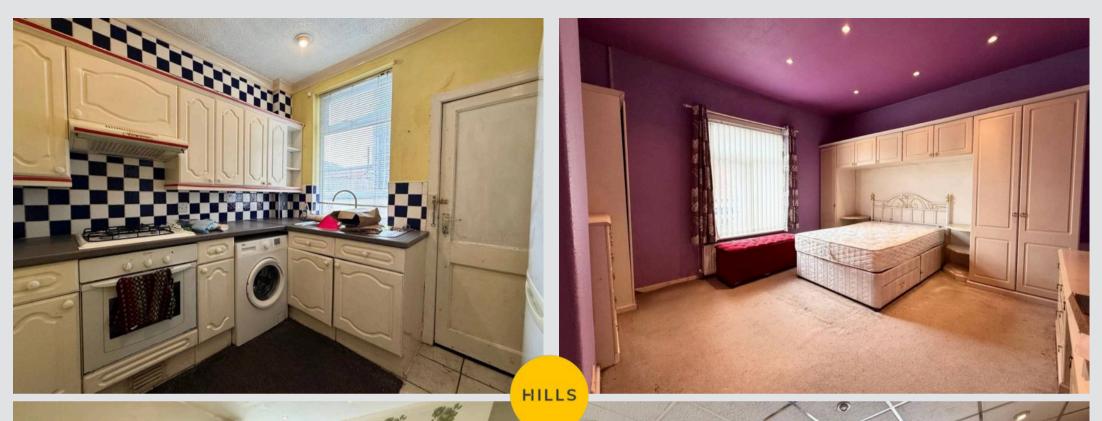

#### Kitchen

8' 10" x 8' 2" (2.70m x 2.50m)

#### Bedroom One

14' 1" x 13' 1" (4.30m x 4.00m)