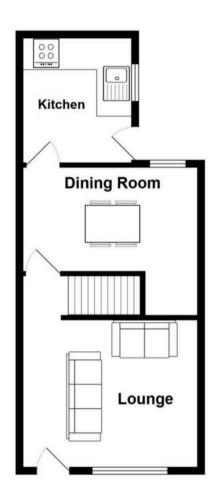

## Dining Room

13' 9" x 13' 1" (4.20m x 4.00m)

#### Kitchen

8' 10" x 8' 2" (2.70m x 2.50m)

### Lounge

14' 1" x 13' 1" (4.30m x 4.00m)