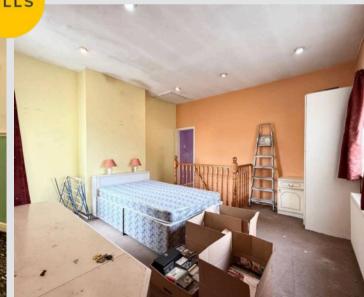

#### Bedroom One

14' 1" x 13' 1" (4.30m x 4.00m)

#### Bedroom Two

13' 9" x 13' 1" (4.20m x 4.00m)