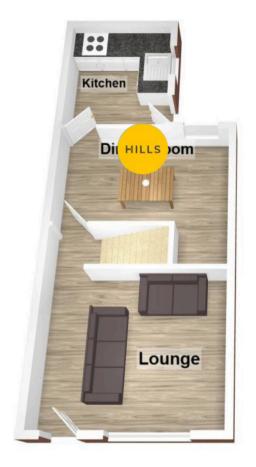

### Lounge

14' 1" x 13' 1" (4.30m x 4.00m)

## Dining Room

13' 9" x 13' 1" (4.20m x 4.00m)

#### Kitchen

8' 10" x 8' 2" (2.70m x 2.50m)