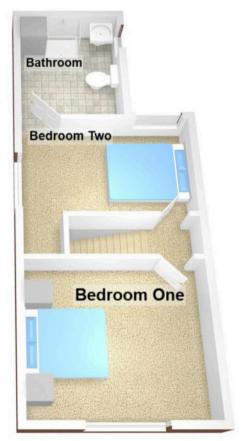

#### Bedroom One

14' 1" x 13' 1" (4.30m x 4.00m)

#### Bedroom Two

13' 9" x 13' 1" (4.20m x 4.00m)

#### Bathroom

8' 10" x 8' 2" (2.70m x 2.50m)