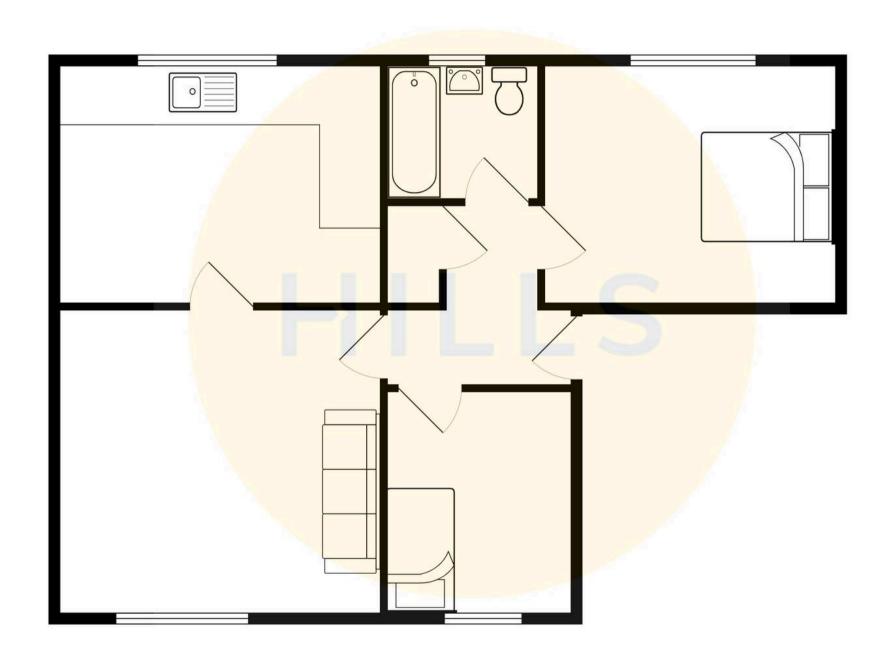

# Entrance Hallway

# Lounge

13' 6" x 11' 4" (4.12m x 3.46m)

# Kitchen / Diner

11' 3" x 9' 3" (3.42m x 2.81m)

#### Bedroom One

11' 3" x 10' 9" (3.43m x 3.28m)

#### Bedroom Two

10' 1" x 7' 0" (3.08m x 2.14m)

#### Bathroom

6' 9" x 6' 4" (2.05m x 1.94m)