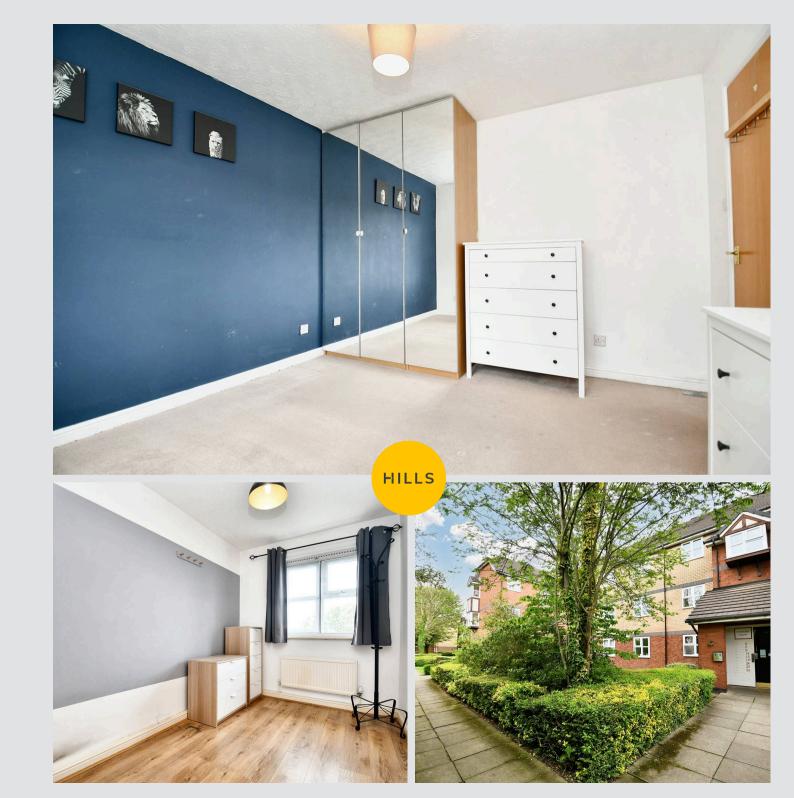

#### Bedroom One

11' 3" x 10' 9" (3.43m x 3.28m)

#### Bedroom Two

10' 1" x 7' 0" (3.08m x 2.14m)