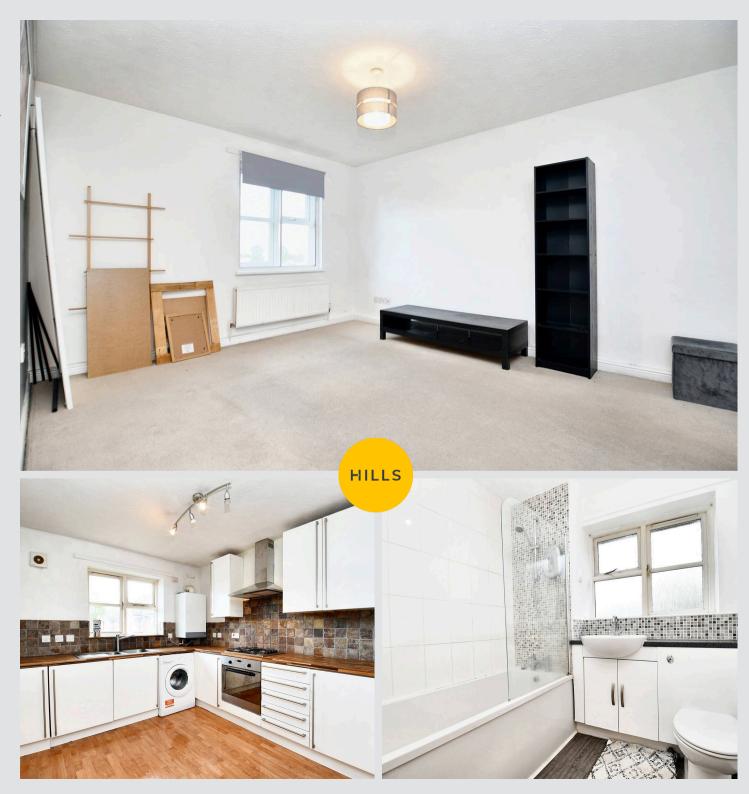

# Lounge

13' 6" x 11' 4" (4.12m x 3.46m)

# Kitchen / Diner

11' 3" x 9' 3" (3.42m x 2.81m)

#### Bathroom

6' 9" x 6' 4" (2.05m x 1.94m)