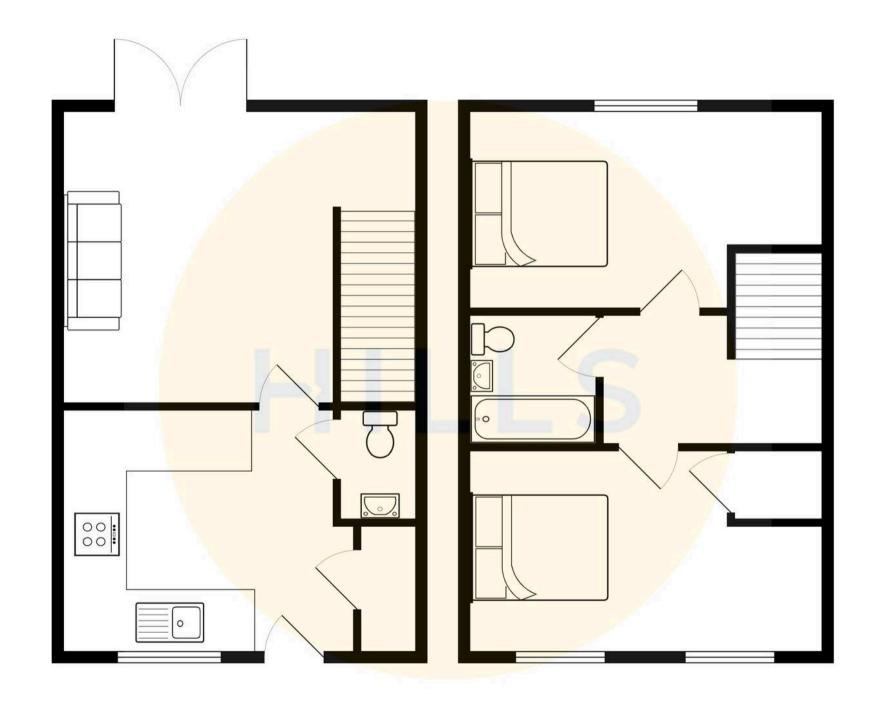

# Entrance Hallway

# Lounge

17' 3" x 10' 3" (5.25m x 3.12m)

#### Kitchen

10' 3" x 6' 4" (3.12m x 1.93m)

#### wc

3' 0" x 6' 9" (0.91m x 2.06m)

#### Landing

#### Bedroom One

13' 7" x 10' 6" (4.14m x 3.20m)

#### Bedroom Two

9' 11" x 13' 7" (3.02m x 4.14m)

#### Bathroom

6' 6" x 6' 10" (1.98m x 2.08m)