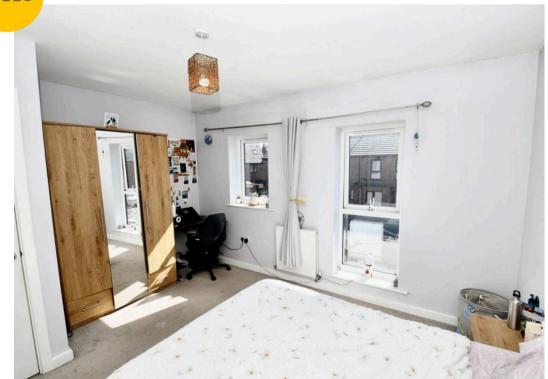

#### Bedroom One

13' 7" x 10' 6" (4.14m x 3.20m)

#### Bedroom Two

9' 11" x 13' 7" (3.02m x 4.14m)