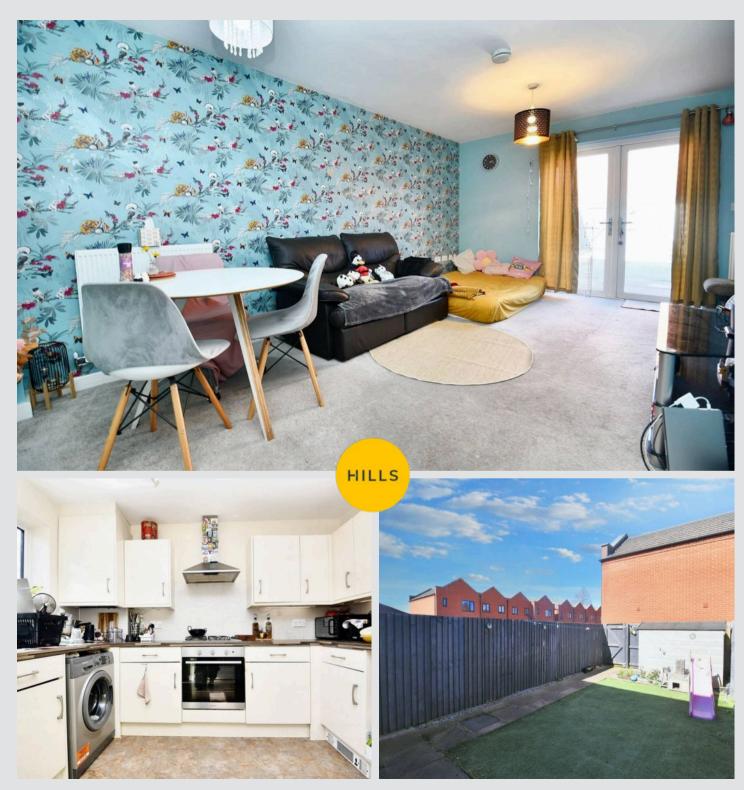

# Lounge

17' 3" x 10' 3" (5.25m x 3.12m)

#### Kitchen

10' 3" x 6' 4" (3.12m x 1.93m)