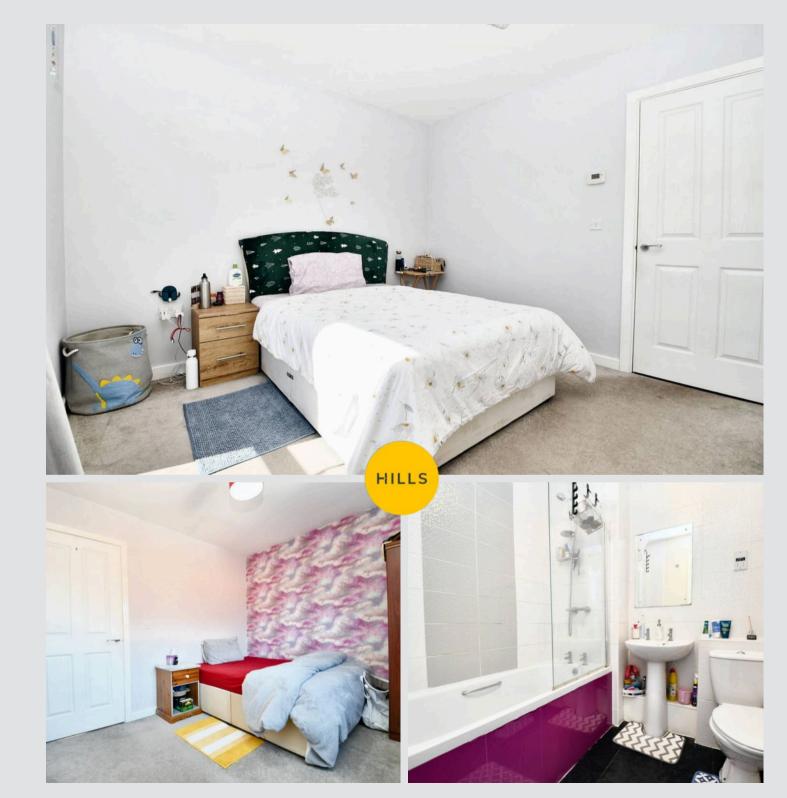

#### Bedroom One

13' 7" x 10' 6" (4.14m x 3.20m)

#### Bedroom Two

9' 11" x 13' 7" (3.02m x 4.14m)

#### Bathroom

6' 6" x 6' 10" (1.98m x 2.08m)