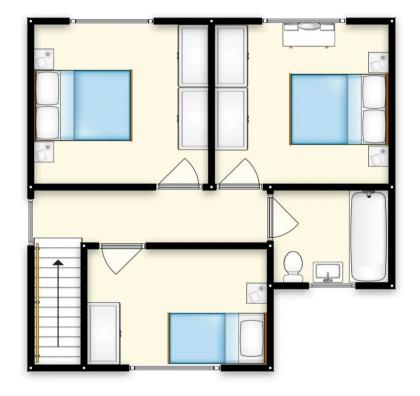

HILLS

Hallway 6' 11" x 9' 6" (2.1m x 2.9m)

**Cloak room** 3' 7" x 4' 7" (1.1m x 1.4m)

**Living room** 16' 1" x 10' 10" (4.9m x 3.3m)

**Kitchen** 12' 6" x 10' 10" (3.8m x 3.3m)

Landing

**Bedroom 1** 9' 10" x 10' 10" (3m x 3.3m)

**Bedroom 2** 9' 10" x 10' 10" (3m x 3.3m)

**Bedroom 3** 6' 11" x 11' 2" (2.1m x 3.4m)

Bathroom 5' 7" x 7' 7" (1.7m x 2.3m)