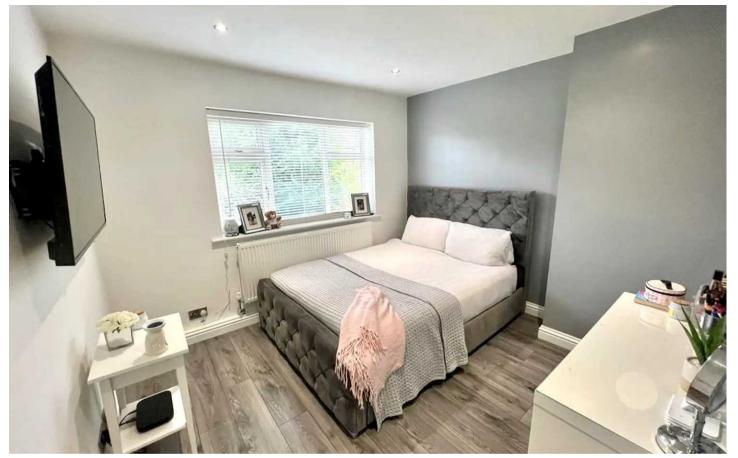

HILLS

Hallway 6' 11" x 9' 6" (2.1m x 2.9m)

**Cloak room** 3' 7" x 4' 7" (1.1m x 1.4m)

**Living room** 16' 1" x 10' 10" (4.9m x 3.3m)

**Kitchen** 12' 6" x 10' 10" (3.8m x 3.3m)

Landing

**Bedroom 1** 9' 10" x 10' 10" (3m x 3.3m)