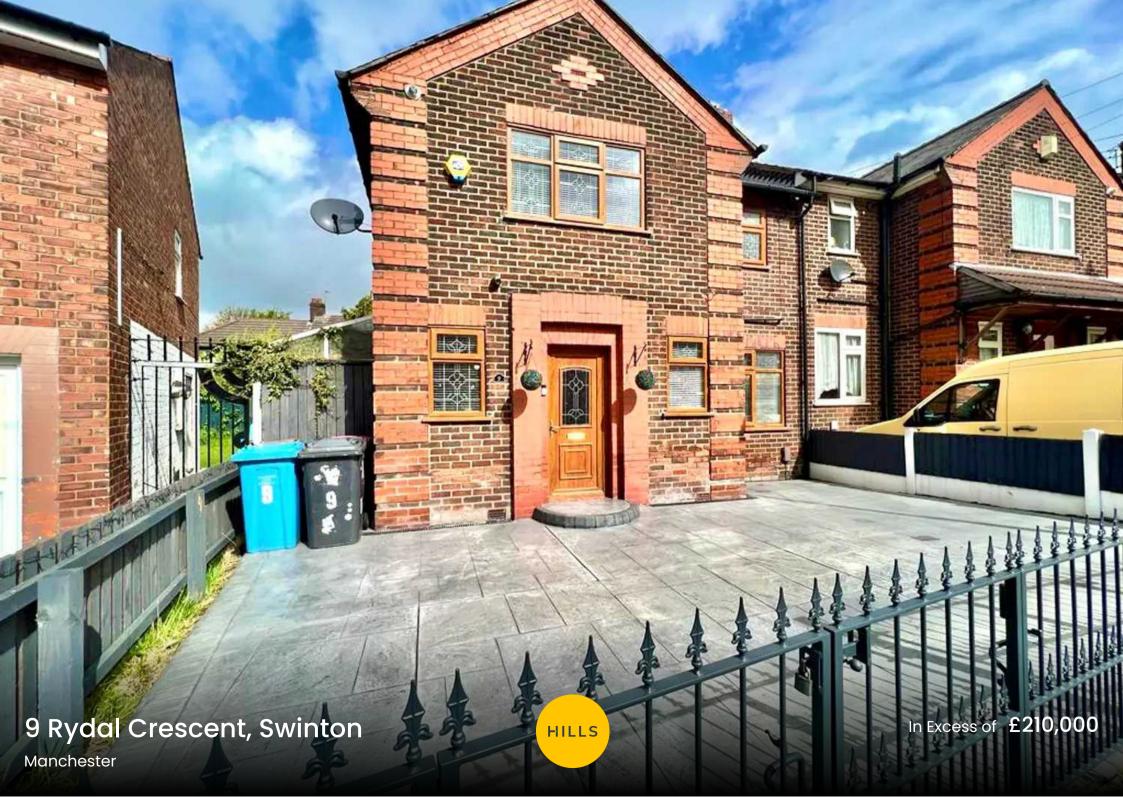

## 9 Rydal Crescent

Swinton, Manchester

A WELL PRESENTED SEMI DETACHED HOUSE IN A CENTRAL SWINTON LOCATION. On the ground floor the house offers AN ENTRANCE HALL, A VERY SPACIOUS LOUNGE, A GOOD SIZE KITCHEN AND A CLOAKROOM. On the first floor Council Tax band: A

Tenure: Freehold

- A WELL PRESENTED SEMI DETACHED HOUSE
- THREE GOOD SIZE BEDROOMS
- SPACIOUS LOUNGE
- GOOD SIZE KITCHEN
- MODERN BATHROOM
- LAWN GARDEN TO THE REAR
- GATED DOUBLE DRIVEWAY FOR TWO CARS
- CONVENIENT LOCATION FOR SCHOOLS AND SHOPS