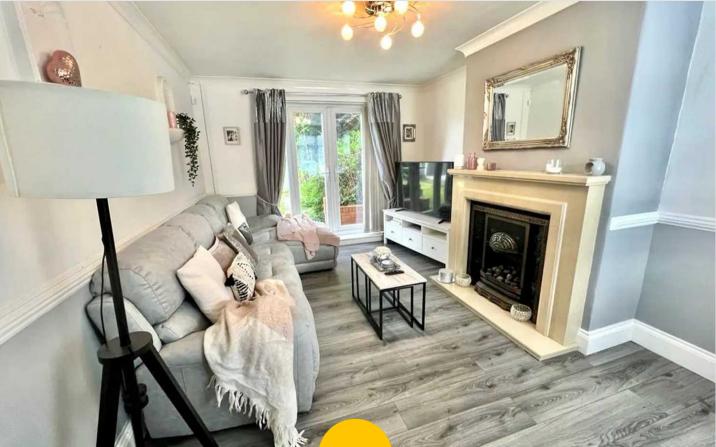

HILLS

Hallway 6' 11" x 9' 6" (2.1m x 2.9m)

**Cloak room** 3' 7" x 4' 7" (1.1m x 1.4m)

**Living room** 16' 1" x 10' 10" (4.9m x 3.3m)

**Kitchen** 12' 6" x 10' 10" (3.8m x 3.3m)

Landing

**Bedroom 1** 9' 10" x 10' 10" (3m x 3.3m)