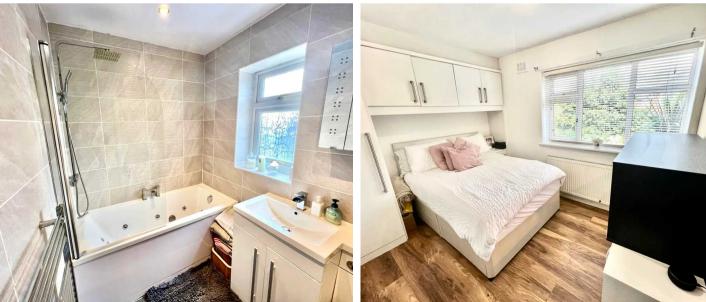

HILLS

Hallway 6' 11" x 9' 6" (2.1m x 2.9m)

**Cloak room** 3' 7" x 4' 7" (1.1m x 1.4m)

**Living room** 16' 1" x 10' 10" (4.9m x 3.3m)

**Kitchen** 12' 6" x 10' 10" (3.8m x 3.3m)

Landing

**Bedroom 1** 9' 10" x 10' 10" (3m x 3.3m)

**Bedroom 2** 9' 10" x 10' 10" (3m x 3.3m)

**Bedroom 3** 6' 11" x 11' 2" (2.1m x 3.4m)

Bathroom 5' 7" x 7' 7" (1.7m x 2.3m)