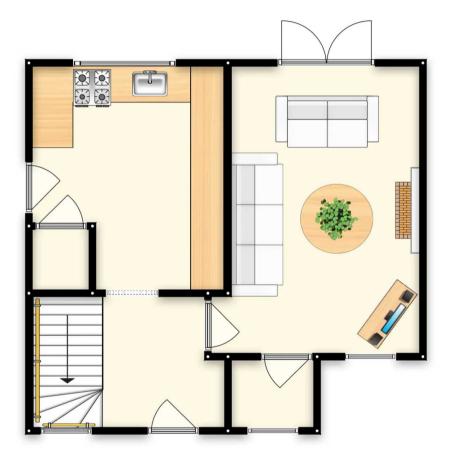

HILLS

Hallway 6' 11" x 9' 6" (2.1m x 2.9m)

**Cloak room** 3' 7" x 4' 7" (1.1m x 1.4m)

**Living room** 16' 1" x 10' 10" (4.9m x 3.3m)

**Kitchen** 12' 6" x 10' 10" (3.8m x 3.3m)

Landing

**Bedroom 1** 9' 10" x 10' 10" (3m x 3.3m)