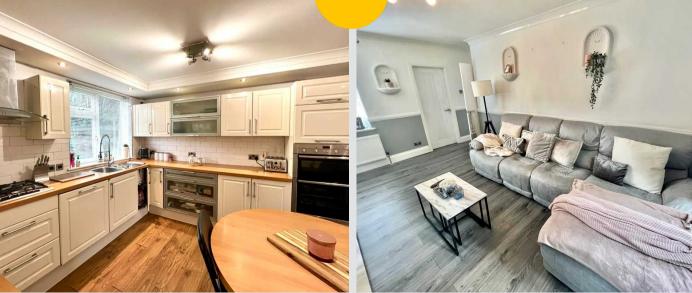

HILLS

Hallway 6' 11" x 9' 6" (2.1m x 2.9m)

**Cloak room** 3' 7" x 4' 7" (1.1m x 1.4m)

**Living room** 16' 1" x 10' 10" (4.9m x 3.3m)

**Kitchen** 12' 6" x 10' 10" (3.8m x 3.3m)

Landing

**Bedroom 1** 9' 10" x 10' 10" (3m x 3.3m)