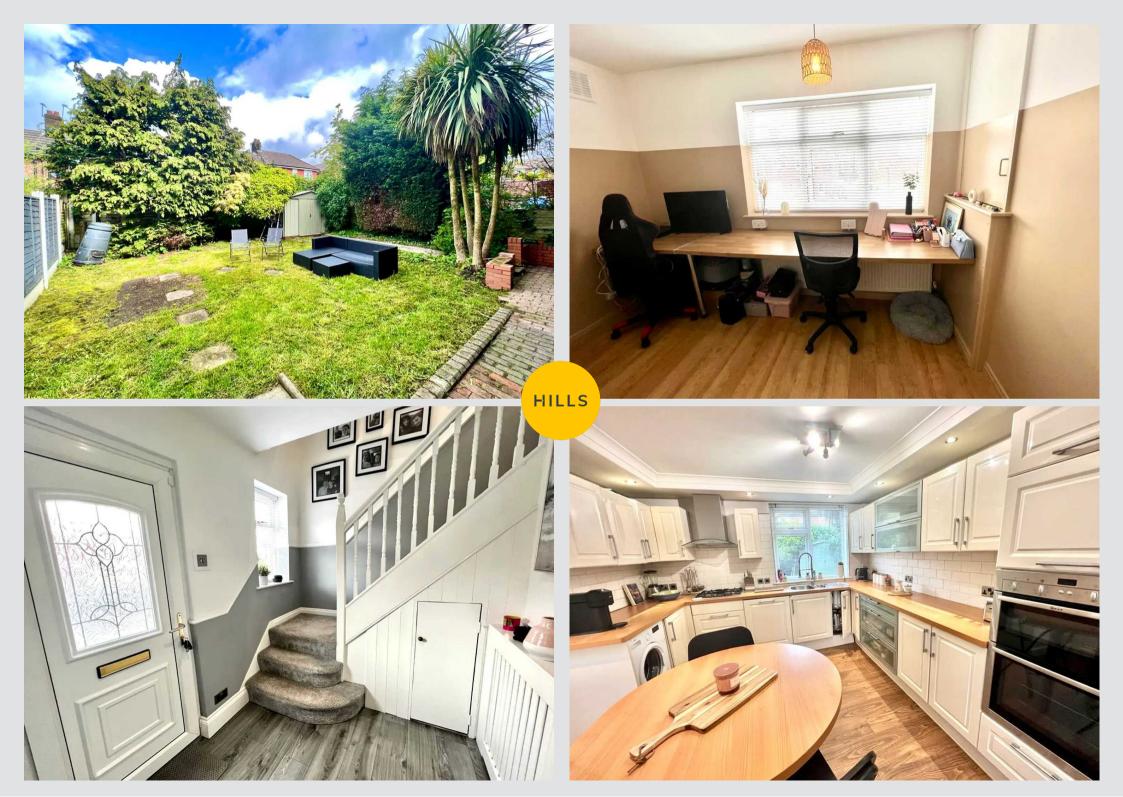

## 9 Rydal Crescent

Swinton, Manchester

A WELL PRESENTED SEMI DETACHED HOUSE IN A CENTRAL SWINTON LOCATION. On the ground floor the house offers AN ENTRANCE HALL, A VERY SPACIOUS LOUNGE, A GOOD SIZE KITCHEN AND A CLOAKROOM. On the first floor Council Tax band: A

Tenure: Freehold

- A WELL PRESENTED SEMI DETACHED HOUSE
- THREE GOOD SIZE BEDROOMS
- SPACIOUS LOUNGE
- GOOD SIZE KITCHEN
- MODERN BATHROOM
- LAWN GARDEN TO THE REAR
- GATED DOUBLE DRIVEWAY FOR TWO CARS
- CONVENIENT LOCATION FOR SCHOOLS AND SHOPS

HILLS

Hallway 6' 11" x 9' 6" (2.1m x 2.9m)

**Cloak room** 3' 7" x 4' 7" (1.1m x 1.4m)

**Living room** 16' 1" x 10' 10" (4.9m x 3.3m)

**Kitchen** 12' 6" x 10' 10" (3.8m x 3.3m)

Landing

**Bedroom 1** 9' 10" x 10' 10" (3m x 3.3m)