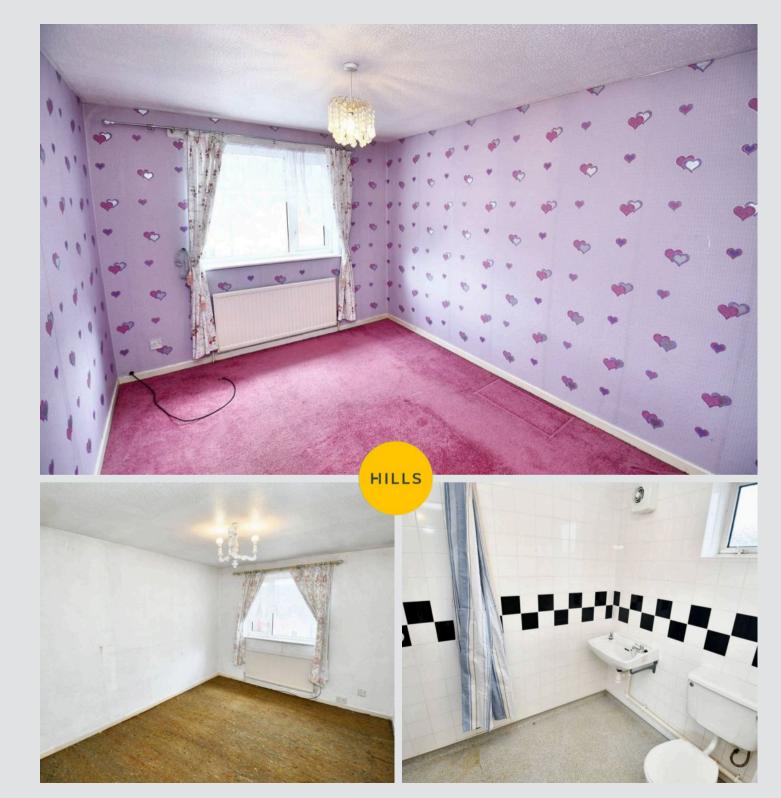

## **Entrance Hallway**

Lounge / Diner 19' 7" x 14' 4" (5.97m x 4.38m)

**Kitchen** 10' 5" x 9' 5" (3.18m x 2.88m)

Landing

**Bedroom One** 11' 9" x 9' 11" (3.57m x 3.03m)

**Bedroom Two** 11' 8" x 9' 4" (3.56m x 2.85m)

Wet Room 8' 7" x 5' 7" (2.62m x 1.71m)

**Storage Cupboard** 6' 10" x 2' 9" (2.08m x 0.85m)

**Storage Cupboard** 7' 1" x 2' 7" (2.15m x 0.79m)