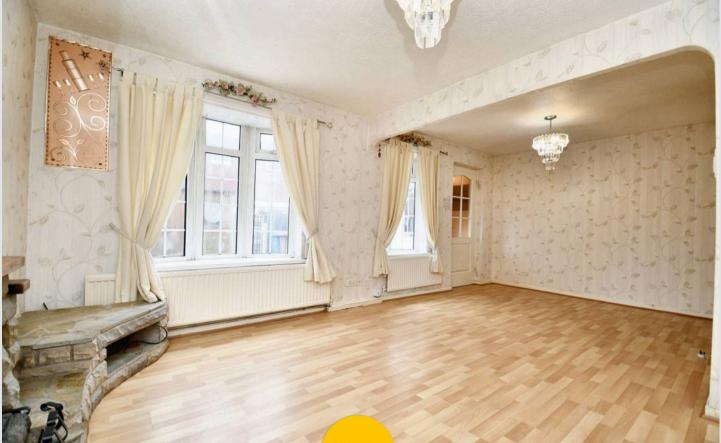

## **Entrance Hallway**

Lounge / Diner 19' 7" x 14' 4" (5.97m x 4.38m)

**Kitchen** 10' 5" x 9' 5" (3.18m x 2.88m)

Landing

**Bedroom One** 11' 9" x 9' 11" (3.57m x 3.03m)

**Bedroom Two** 11' 8" x 9' 4" (3.56m x 2.85m)