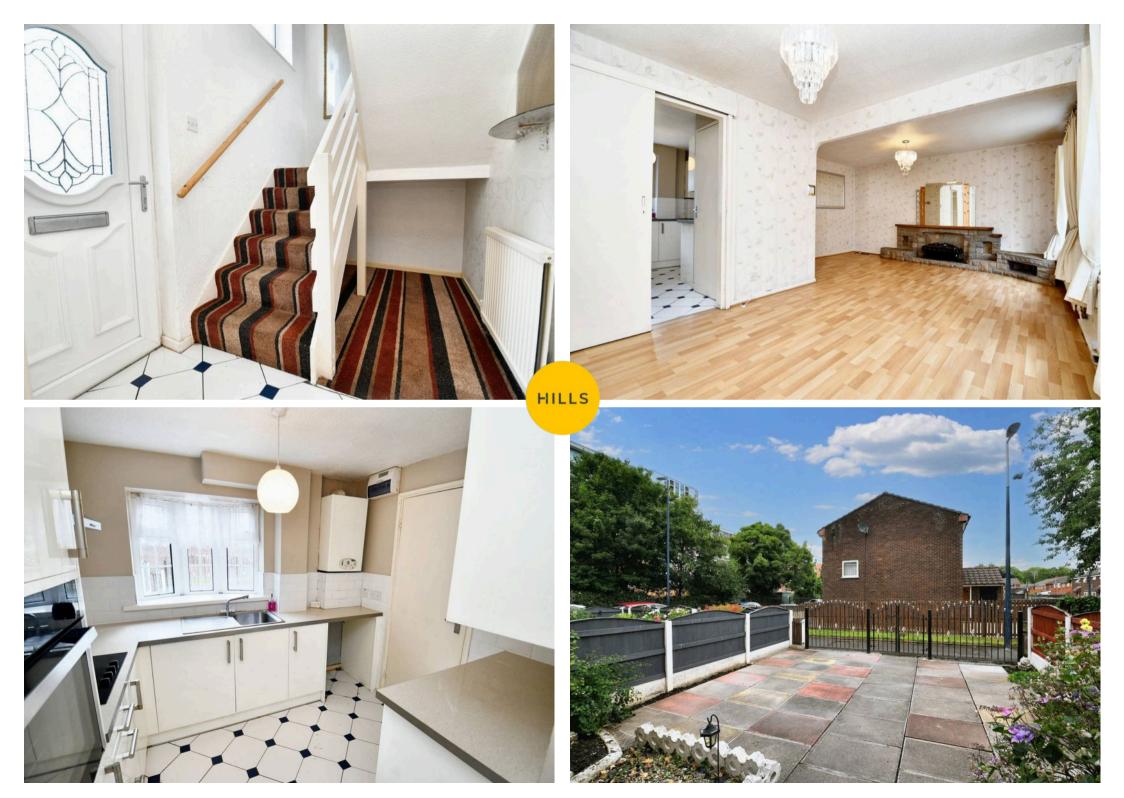

## Paris Avenue

Salford

\*\*JUST A SHORT WALK FROM SALFORD QUAYS & MEDIA CITY\*\* A Spacious Two Bedroom Terraced Property Boasting a Large Lounge Diner and a Modern Fitted Kitchen!

Council Tax band: A

- Spacious Two Bedroom Terraced Property
- Just a Short Walk from Salford Quays & Media City
- Close to a Fine Array of Bars, Shops and Restaurants
- Large Lounge Diner
- Modern Fitted Kitchen
- Plenty of Storage Throughout
- Wet Room Style Shower Room
- Two Large Double Bedrooms
- Low-Maintenance Paved Gardens to the Front and Rear
- Within Walking Distance of the Metrolink, which Provides Direct Access into Manchester City Centre

## **Entrance Hallway**

Lounge / Diner 19' 7" x 14' 4" (5.97m x 4.38m)

**Kitchen** 10' 5" x 9' 5" (3.18m x 2.88m)

Landing

**Bedroom One** 11' 9" x 9' 11" (3.57m x 3.03m)

**Bedroom Two** 11' 8" x 9' 4" (3.56m x 2.85m)