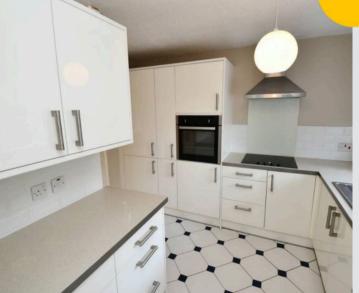

## **Entrance Hallway**

Lounge / Diner 19' 7" x 14' 4" (5.97m x 4.38m)

**Kitchen** 10' 5" x 9' 5" (3.18m x 2.88m)

Landing

**Bedroom One** 11' 9" x 9' 11" (3.57m x 3.03m)

**Bedroom Two** 11' 8" x 9' 4" (3.56m x 2.85m)