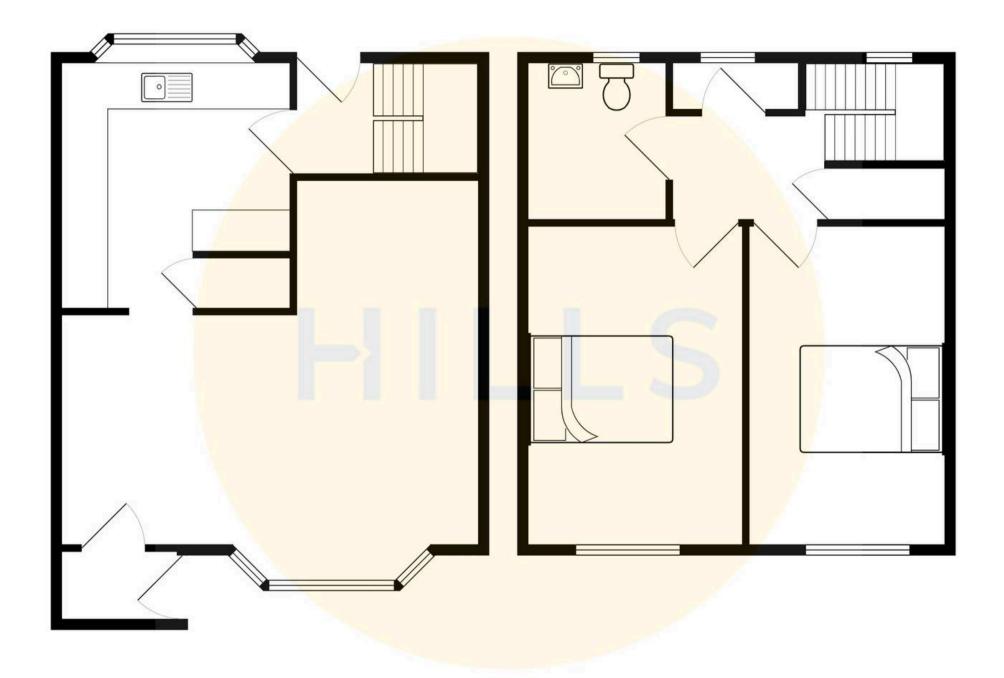

## **Entrance Hallway**

Lounge / Diner 19' 7" x 14' 4" (5.97m x 4.38m)

**Kitchen** 10' 5" x 9' 5" (3.18m x 2.88m)

Landing

**Bedroom One** 11' 9" x 9' 11" (3.57m x 3.03m)

**Bedroom Two** 11' 8" x 9' 4" (3.56m x 2.85m)

Wet Room 8' 7" x 5' 7" (2.62m x 1.71m)

**Storage Cupboard** 6' 10" x 2' 9" (2.08m x 0.85m)

**Storage Cupboard** 7' 1" x 2' 7" (2.15m x 0.79m)