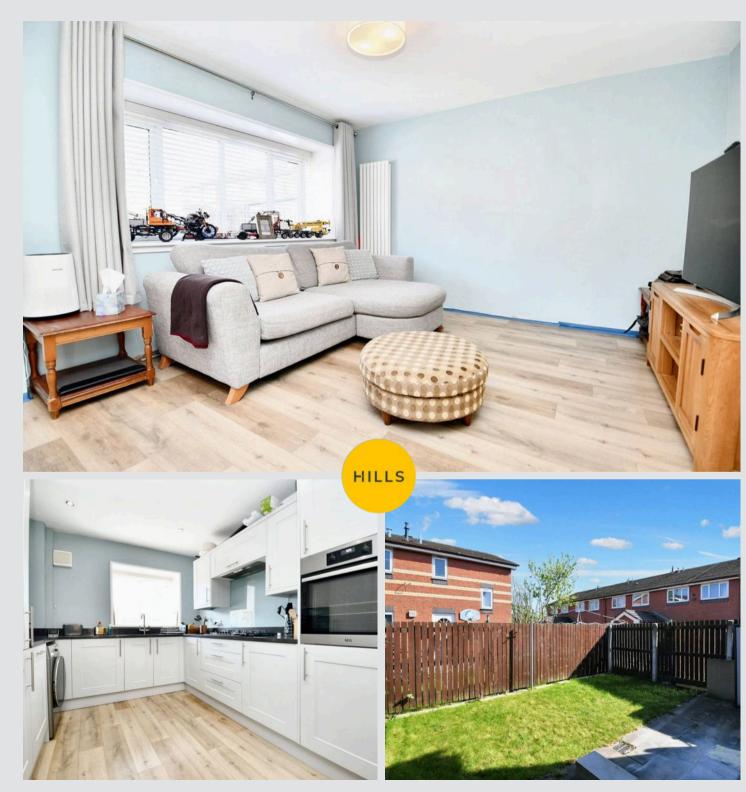

#### Lounge

19' 7" x 12' 4" (5.98m x 3.75m)

Complete with two ceiling light points, patio doors and laminate flooring.

#### Kitchen

10' 7" x 9' 3" (3.22m x 2.81m)

Fitted with a range of wall and base units with integral stainless steel sink. Integrated four ring gas hob and oven, fridge/freezer. Complete with a ceiling light point, double glazed window to the front and laminate flooring.

#### Externally

To the front there is off-road parking whilst to the rear there is a decked and gravelled garden.