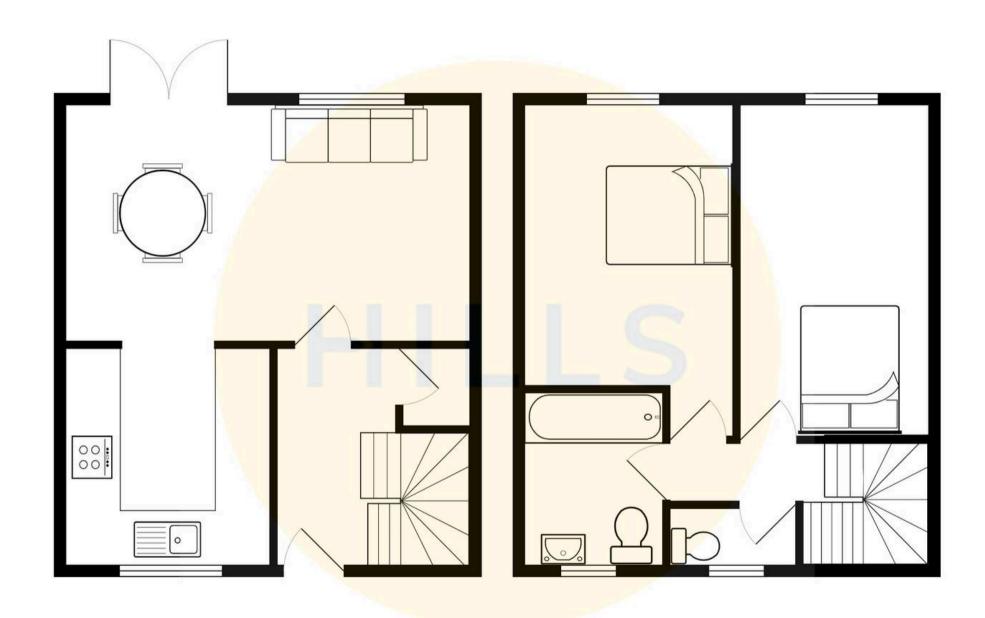

#### **Entrance Hall**

#### Lounge

19' 7" x 12' 4" (5.98m x 3.75m)

Complete with two ceiling light points, patio doors and laminate flooring.

#### Kitchen

10' 7" x 9' 3" (3.22m x 2.81m)

Fitted with a range of wall and base units with integral stainless steel sink. Integrated four ring gas hob and oven, fridge/freezer. Complete with a ceiling light point, double glazed window to the front and laminate flooring.

#### Landing

Complete with a ceiling light point and carpet flooring.

#### **Bedroom One**

15' 4" x 9' 6" (4.67m x 2.89m)

Complete with a ceiling light point, double glazed window and wall-mounted radiator and carpet flooring.

#### **Bedroom Two**

15' 5" x 8' 0" (4.69m x 2.43m)

Complete with a ceiling light point, double glazed window and wall-mounted radiator and carpet flooring.

#### **Bathroom**

8' 6" x 5' 1" (2.60m x 1.55m)

Fitted with a three piece suite comprising of low level W.C, pedestal hand wash basin and bath with shower over.

Complete with a ceiling light point, double glazed window and wall-mounted radiator, tiled walls and lino flooring.

#### W.C.

4' 10" x 2' 9" (1.48m x 0.85m)

Complete with a W.C.