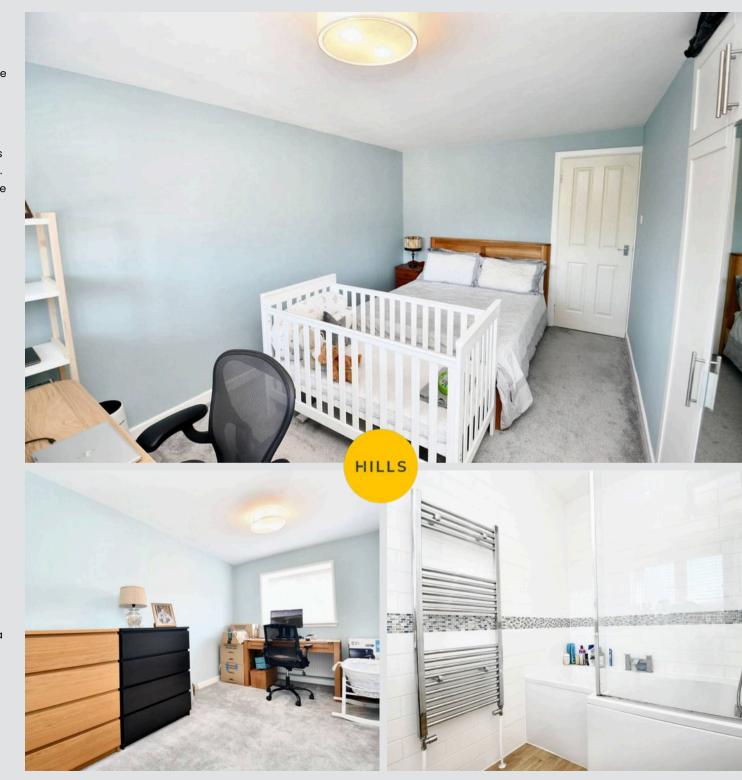

#### **Bedroom One**

15' 4" x 9' 6" (4.67m x 2.89m)

Complete with a ceiling light point, double glazed window and wall-mounted radiator and carpet flooring.

#### **Bedroom Two**

15' 5" x 8' 0" (4.69m x 2.43m)

Complete with a ceiling light point, double glazed window and wall-mounted radiator and carpet flooring.

#### **Bathroom**

8' 6" x 5' 1" (2.60m x 1.55m)

Fitted with a three piece suite comprising of low level W.C, pedestal hand wash basin and bath with shower over.

Complete with a ceiling light point, double glazed window and wall-mounted radiator, tiled walls and lino flooring.