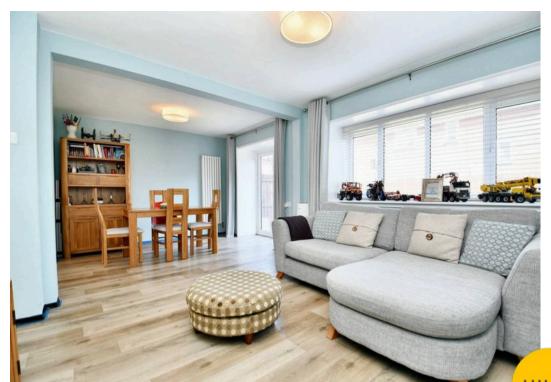

#### Lounge

19' 7" x 12' 4" (5.98m x 3.75m)

Complete with two ceiling light points, patio doors and laminate flooring.