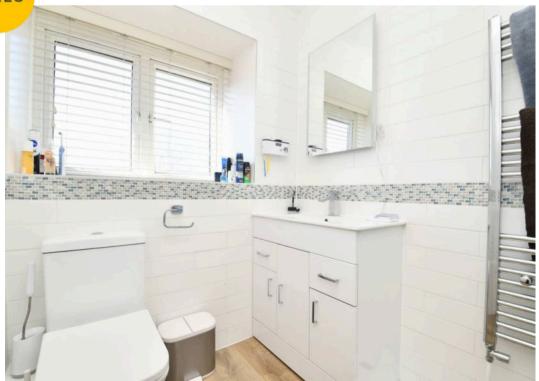

#### **Bathroom**

8' 6" x 5' 1" (2.60m x 1.55m)

Fitted with a three piece suite comprising of low level W.C, pedestal hand wash basin and bath with shower over.

Complete with a ceiling light point, double glazed window and wall-mounted radiator, tiled walls and lino flooring.