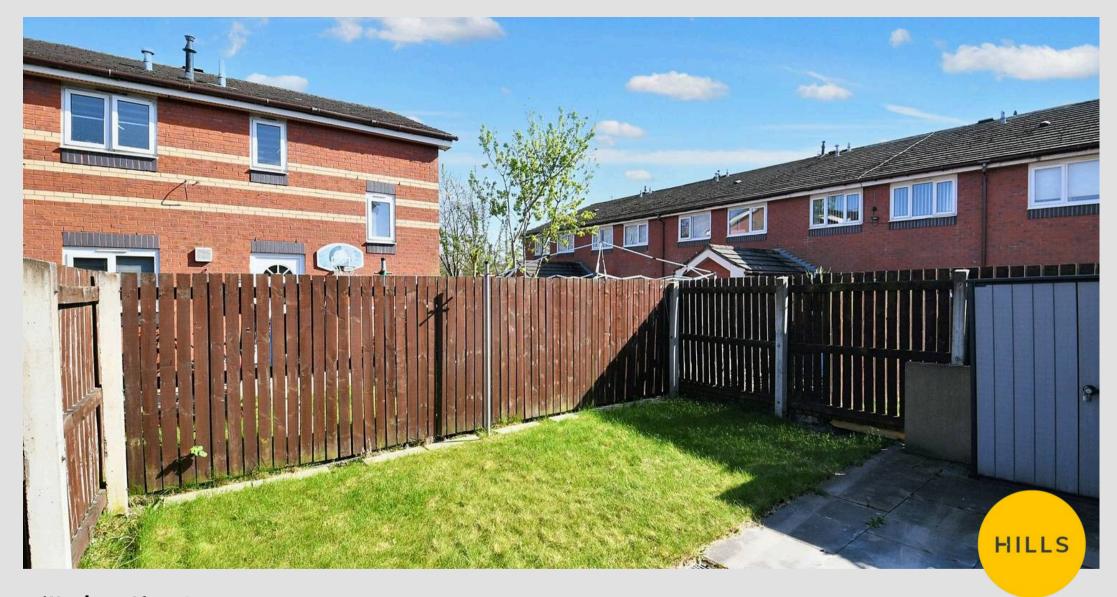

#### Externally

To the front there is off-road parking whilst to the rear there is a decked and gravelled garden.