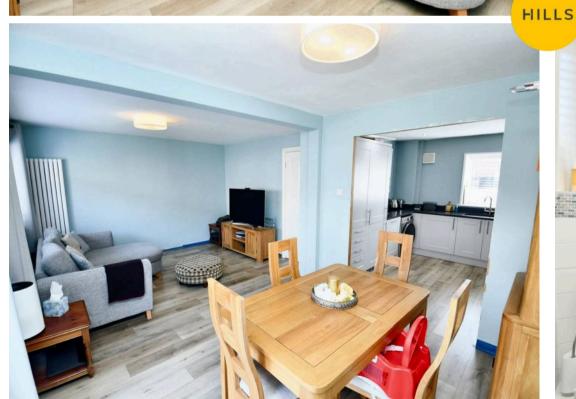

#### Lounge

19' 7" x 12' 4" (5.98m x 3.75m)

Complete with two ceiling light points, patio doors and laminate flooring.

#### Kitchen

10' 7" x 9' 3" (3.22m x 2.81m)

Fitted with a range of wall and base units with integral stainless steel sink. Integrated four ring gas hob and oven, fridge/freezer. Complete with a ceiling light point, double glazed window to the front and laminate flooring.