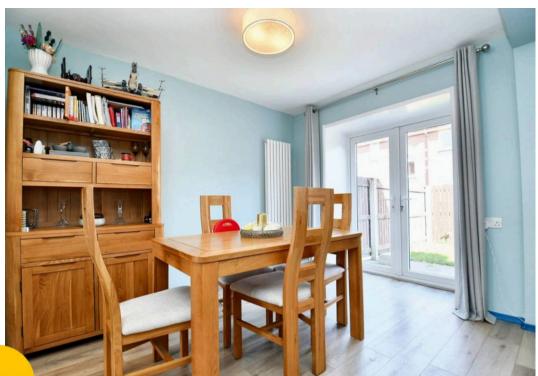

#### Lounge

19' 7" x 12' 4" (5.98m x 3.75m)

Complete with two ceiling light points, patio doors and laminate flooring.

#### Kitchen

10' 7" x 9' 3" (3.22m x 2.81m)

Fitted with a range of wall and base units with integral stainless steel sink. Integrated four ring gas hob and oven, fridge/freezer. Complete with a ceiling light point, double glazed window to the front and laminate flooring.