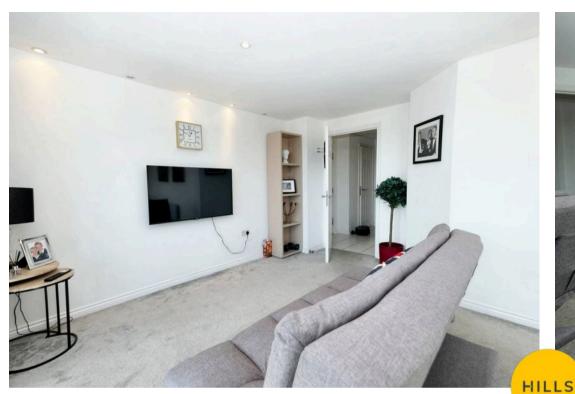

## Lounge / Diner

16' 4" x 11' 6" (4.99m x 3.51m)

Complete with ceiling spotlights, full length patio doors and electric heater. Fitted with carpet flooring.