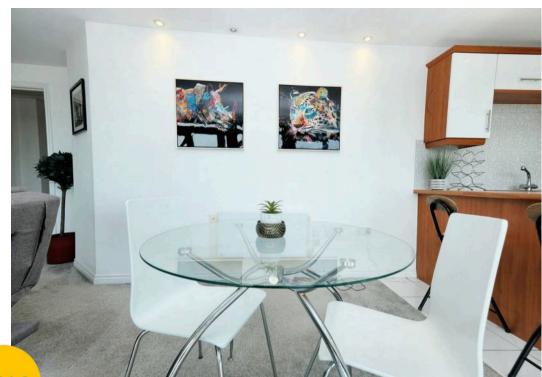

## Lounge / Diner

16' 4" x 11' 6" (4.99m x 3.51m)

Complete with ceiling spotlights, full length patio doors and electric heater. Fitted with carpet flooring.

#### Kitchen

9' 6" x 11' 5" (2.89m x 3.48m)

Featuring complementary wall and base units with integral fridge freezer, oven, hob and extractor. Complete with ceiling spotlights and tiled flooring.