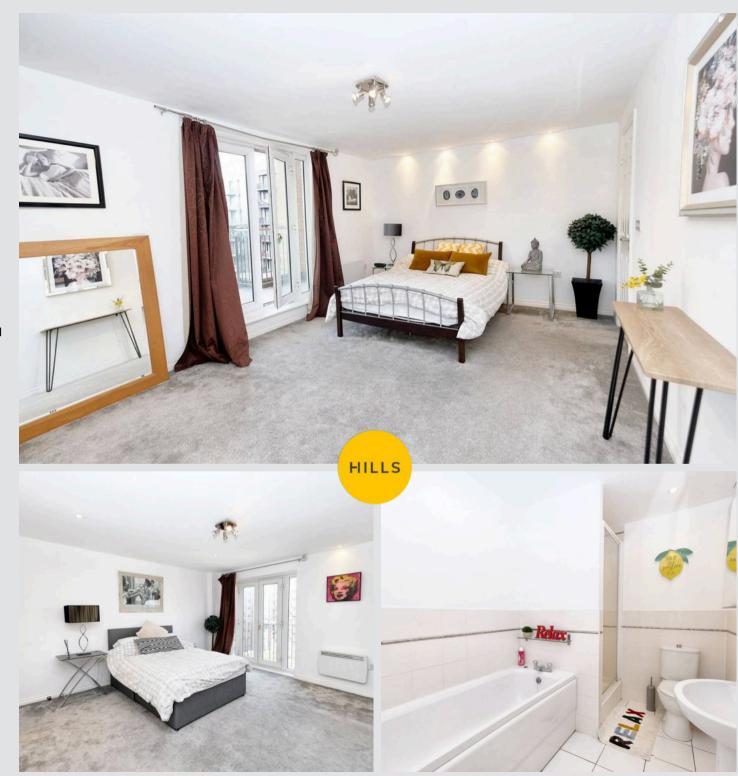

#### **Bedroom One**

19' 7" x 11' 4" (5.97m x 3.45m)

Complete with ceiling spotlights, Juliette balcony, terrace and electric heater. Fitted with carpet flooring.

#### **Bedroom Two**

14' 10" x 14' 1" (4.52m x 4.30m)

Complete with a ceiling light point and spotlights, Juliette balcony, double glazed window and electric heater. Fitted with storage cupboard and carpet flooring.

#### Bathroom

11' 8" x 6' 6" (3.56m x 1.98m)

Featuring a four piece suite including a bath, shower, hand wash basin and W.C. Complete with ceiling spotlights, extractor and heated tile rail. Fitted with tiled flooring.