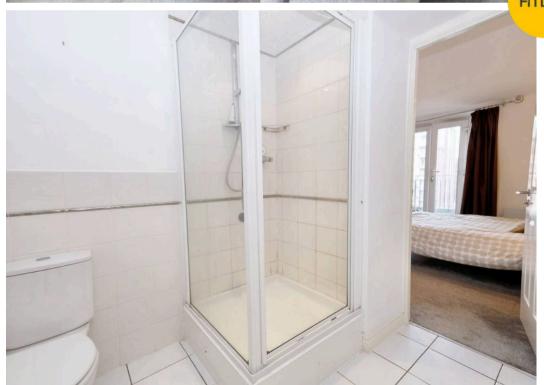

#### Bathroom

11' 8" x 6' 6" (3.56m x 1.98m)

Featuring a four piece suite including a bath, shower, hand wash basin and W.C. Complete with ceiling spotlights, extractor and heated tile rail. Fitted with tiled flooring.

#### En suite

8' 3" x 7' 0" (2.51m x 2.14m)

Featuring a three piece suite including a shower, hand wash basin and W.C. Complete with ceiling spotlights and tiled flooring.