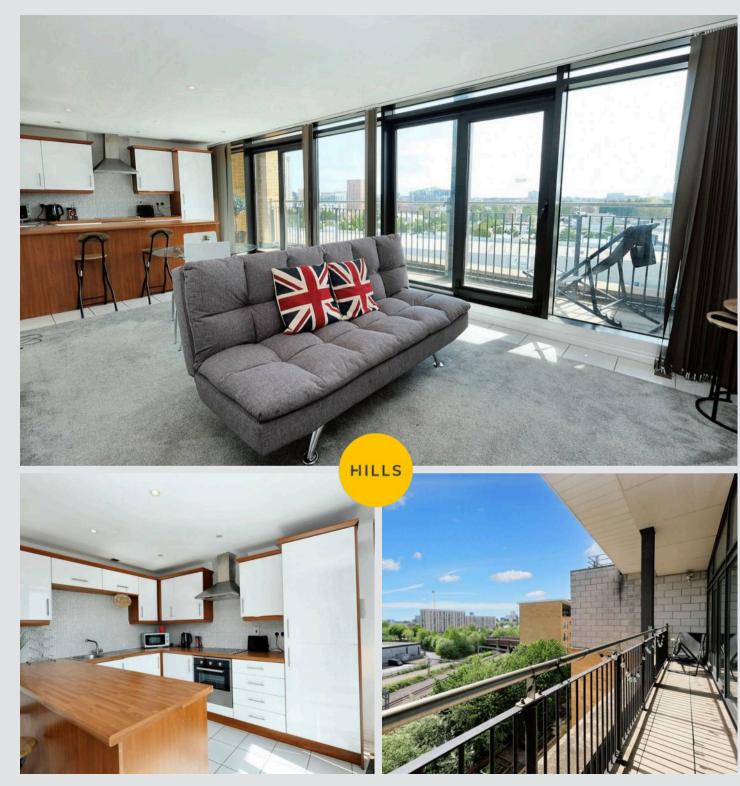

## Lounge / Diner

16' 4" x 11' 6" (4.99m x 3.51m)

Complete with ceiling spotlights, full length patio doors and electric heater. Fitted with carpet flooring.

#### Kitchen

9' 6" x 11' 5" (2.89m x 3.48m)

Featuring complementary wall and base units with integral fridge freezer, oven, hob and extractor. Complete with ceiling spotlights and tiled flooring.