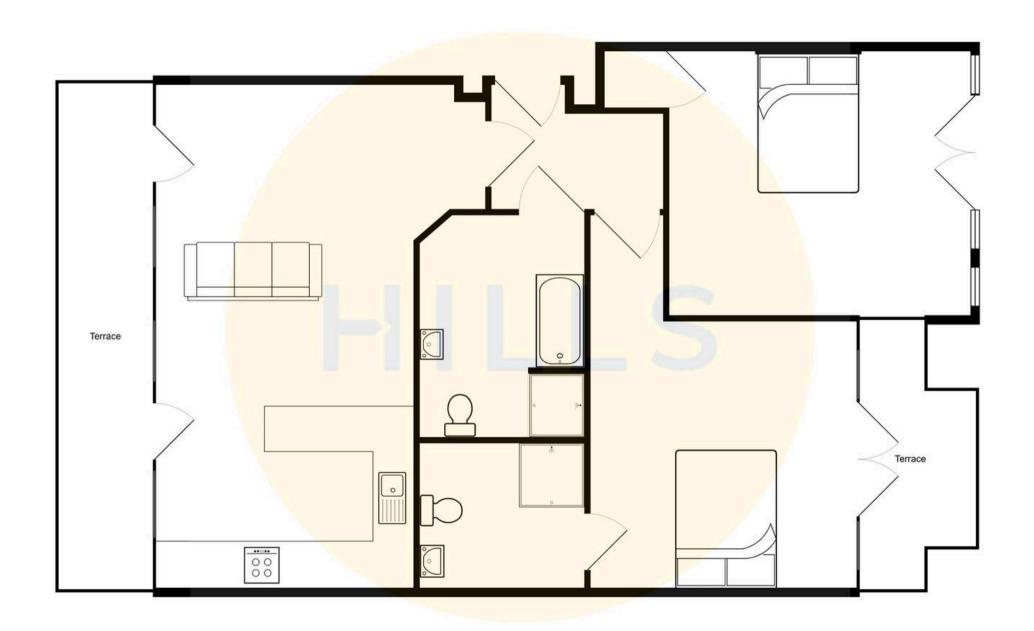

Council Tax band: C

Tenure: Leasehold

- Spacious TWO BEDROOM PENTHOUSE APARTMENT
- Coming to the market CHAIN FREE
- TWO PRIVATE TERRACES, one in the master bedroom and a full-width terrace to living space
- BENEFITTING FROM TWO CAR PARK SPACES
- Situated on the 6th floor with LIFT ACCESS
- FOUR PIECE BATHROOM SUITE AND EN-SUITE TO MASTER BEDROOM
- GENEROUS SIZE BEDROOMS COMPLETE WITH A
  JULIETTE BALCONY IN EACH AND A TERRACE TO THE
  MASTER BEDROOM
- OPEN PLAN LIVING, DINING AREA AND MODERN KITCHEN
- WITHIN WALKING DISTANCE OF MANCHESTER CITY CENTRE
- Within easy access of EXCELLENT TRANSPORT LINKS into SALFORD QUAYS, MEDIA CITY AND MANCHESTER CITY CENTRE

### **Entrance Hallway**

6' 6" x 8' 7" (1.99m x 2.61m)

Complete with a ceiling light point, electric heater and tiled flooring.

## Lounge / Diner

16' 4" x 11' 6" (4.99m x 3.51m)

Complete with ceiling spotlights, full length patio doors and electric heater. Fitted with carpet flooring.

#### Kitchen

9' 6" x 11' 5" (2.89m x 3.48m)

Featuring complementary wall and base units with integral fridge freezer, oven, hob and extractor. Complete with ceiling spotlights and tiled flooring.

#### Bathroom

11' 8" x 6' 6" (3.56m x 1.98m)

Featuring a four piece suite including a bath, shower, hand wash basin and W.C. Complete with ceiling spotlights, extractor and heated tile rail. Fitted with tiled flooring.

#### **Bedroom One**

19' 7" x 11' 4" (5.97m x 3.45m)

Complete with ceiling spotlights, Juliette balcony, terrace and electric heater. Fitted with carpet flooring.

#### En suite

8' 3" x 7' 0" (2.51m x 2.14m)

Featuring a three piece suite including a shower, hand wash basin and W.C. Complete with ceiling spotlights and tiled flooring.

#### **Bedroom Two**

14' 10" x 14' 1" (4.52m x 4.30m)

Complete with a ceiling light point and spotlights, Juliette balcony, double glazed window and electric heater. Fitted with storage cupboard and carpet flooring.