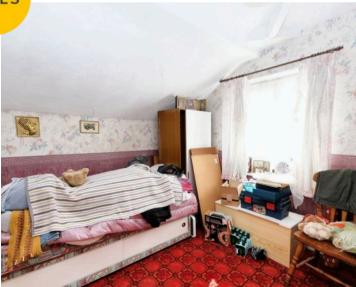

#### **Bedroom Two**

10' 9" x 9' 11" (3.28m x 3.03m)

Complete with a ceiling light point, double glazed window and wall mounted radiator. Fitted with carpet flooring.