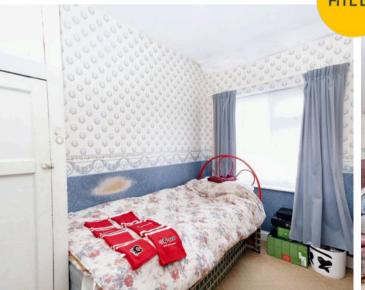

## **Bedroom Three**

9' 3" x 10' 5" (2.82m x 3.18m)

Complete with a ceiling light point, double glazed window and wall mounted radiator. Fitted with carpet flooring.