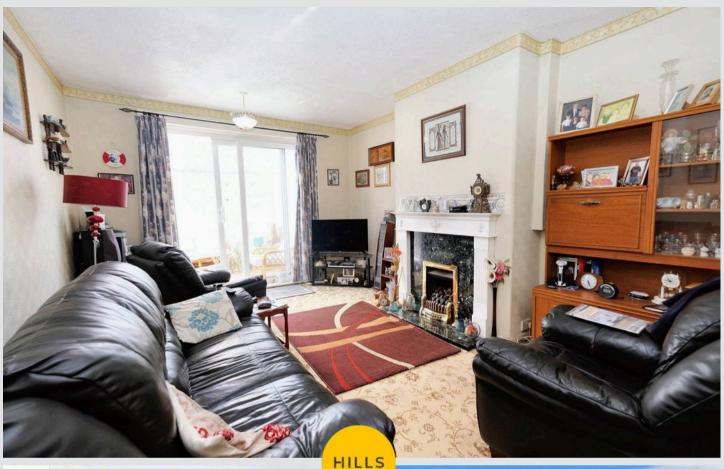

## **Reception Room Two**

17' 8" x 12' 0" (5.38m x 3.65m)

Featuring a gas fire. Complete with a ceiling light point, patio doors and carpet flooring.