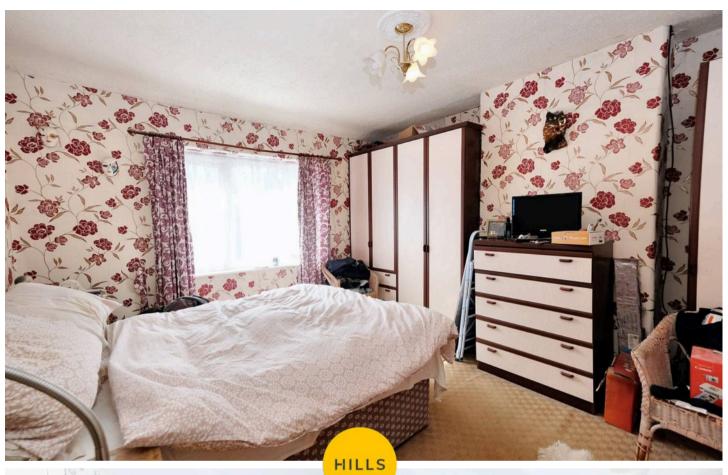

#### **Bedroom One**

12' 4" x 12' 7" (3.76m x 3.83m)

Complete with a ceiling light point, double glazed window and wall mounted radiator. Fitted with carpet flooring.