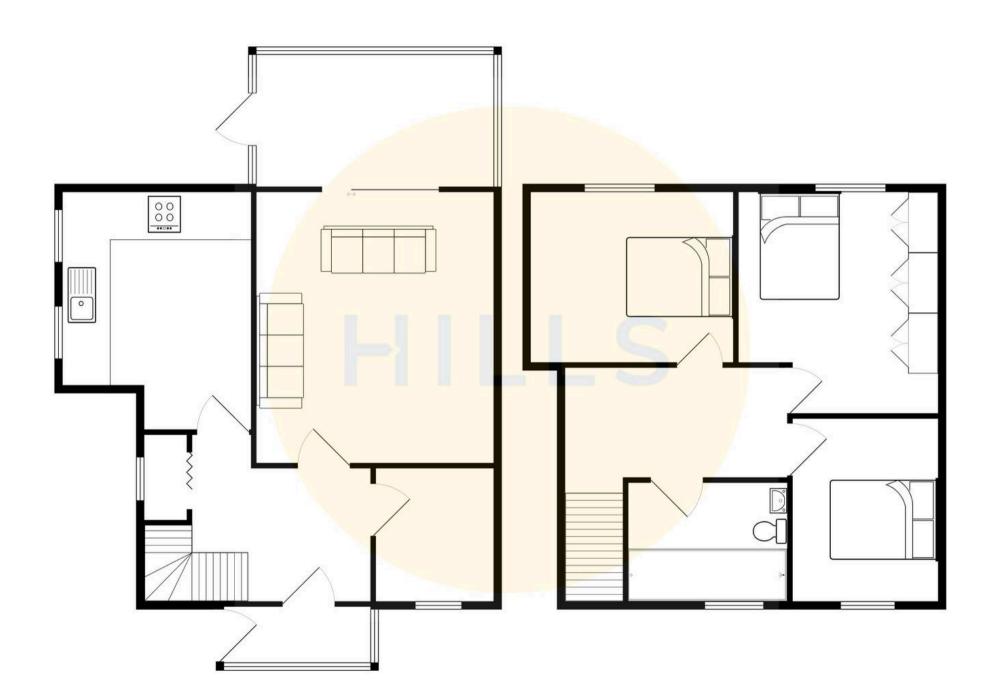

## **Entrance Hallway**

6' 6" x 7' 1" (1.99m x 2.15m)

Complete with a ceiling light point and laminate flooring.

## Reception Room One / Storage

7' 10" x 5' 8" (2.38m x 1.72m)

Complete with a ceiling light point, single glazed window and wall mounted radiator. Fitted with carpet flooring.

## **Reception Room Two**

17' 8" x 12' 0" (5.38m x 3.65m)

Featuring a gas fire. Complete with a ceiling light point, patio doors and carpet flooring.

#### Kitchen

13' 11" x 12' 0" (4.24m x 3.66m)

Featuring complementary wall and base units with space for a cooker, fridge freezer and washing machine. Complete with a ceiling light point, double glazed window, single glazed window, wall mounted radiator and lino flooring.

## Conservatory

9' 5" x 8' 7" (2.88m x 2.62m)

Complete with laminate flooring.

#### **Bedroom One**

12' 4" x 12' 7" (3.76m x 3.83m)

Complete with a ceiling light point, double glazed window and wall mounted radiator. Fitted with carpet flooring.

#### **Bedroom Two**

10' 9" x 9' 11" (3.28m x 3.03m)

Complete with a ceiling light point, double glazed window and wall mounted radiator. Fitted with carpet flooring.

## **Bedroom Three**

9' 3" x 10' 5" (2.82m x 3.18m)

Complete with a ceiling light point, double glazed window and wall mounted radiator. Fitted with carpet flooring.

## Bathroom

7' 1" x 5' 10" (2.16m x 1.79m)

Featuring a three piece suite including a shower, hand wash basin and W.C. Complete with a ceiling light point, double glazed window and wall mounted radiator. Fitted with lino flooring.