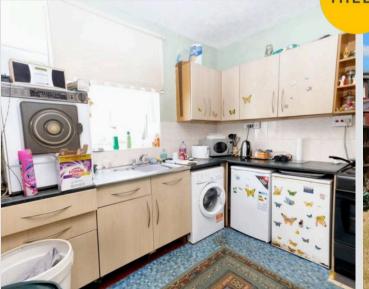

#### Kitchen

13' 11" x 12' 0" (4.24m x 3.66m)

Featuring complementary wall and base units with space for a cooker, fridge freezer and washing machine. Complete with a ceiling light point, double glazed window, single glazed window, wall mounted radiator and lino flooring.