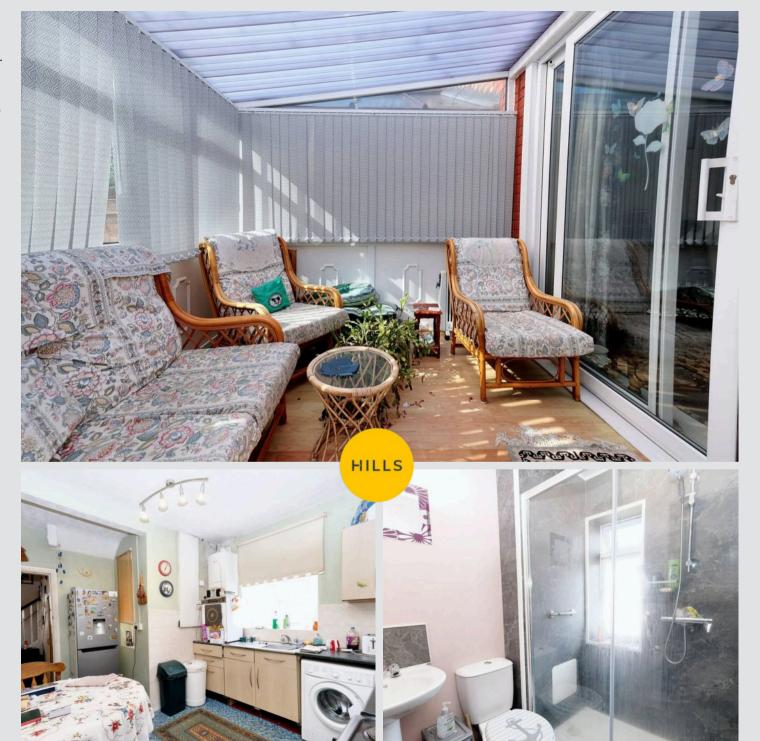

## Conservatory

9' 5" x 8' 7" (2.88m x 2.62m)

Complete with laminate flooring.

#### Kitchen

13' 11" x 12' 0" (4.24m x 3.66m)

Featuring complementary wall and base units with space for a cooker, fridge freezer and washing machine. Complete with a ceiling light point, double glazed window, single glazed window, wall mounted radiator and lino flooring.

## Bathroom

7' 1" x 5' 10" (2.16m x 1.79m)

Featuring a three piece suite including a shower, hand wash basin and W.C. Complete with a ceiling light point, double glazed window and wall mounted radiator. Fitted with lino flooring.