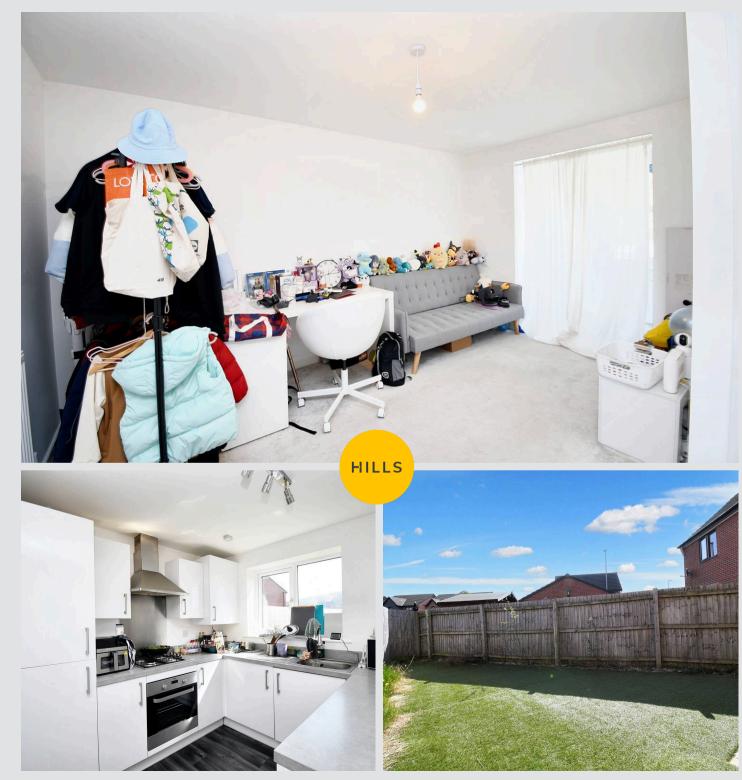

## Lounge

16' 1" x 12' 8" (4.90m x 3.86m)

## Kitchen / Diner

10' 6" x 15' 7" (3.20m x 4.75m)