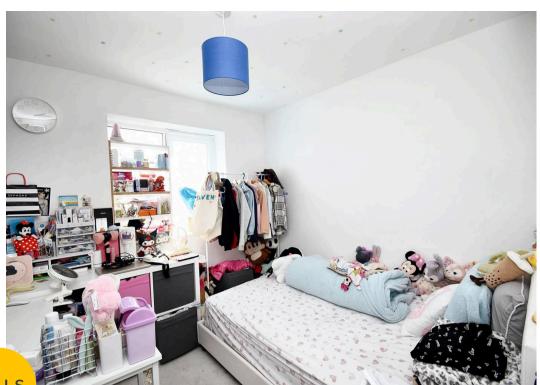

#### **Bedroom Two**

8' 9" x 8' 4" (2.67m x 2.54m)

#### **Bedroom Three**

8' 8" x 6' 5" (2.64m x 1.96m)