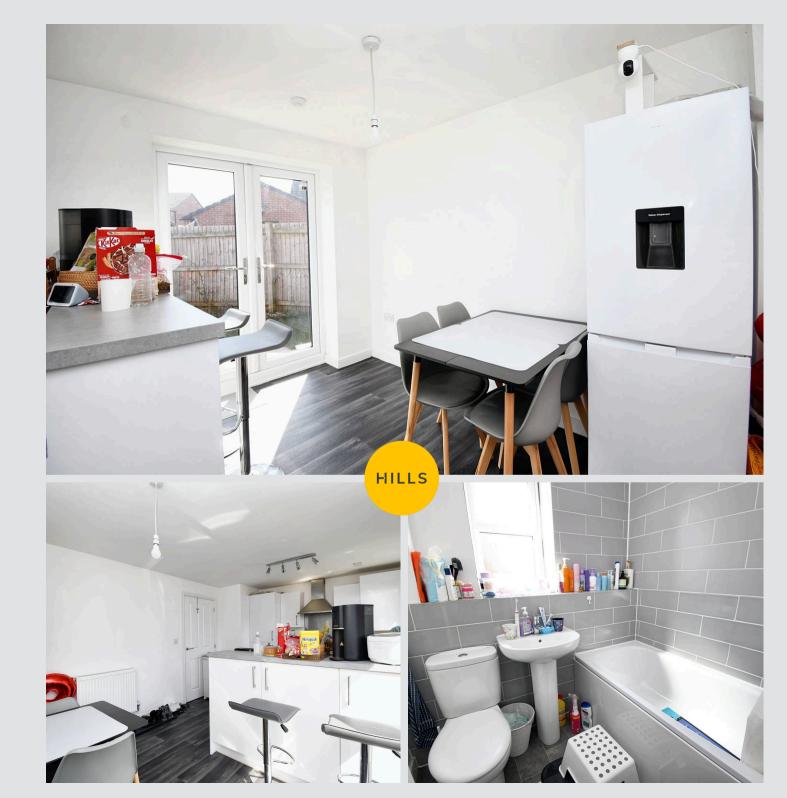

## Kitchen / Diner

10' 6" x 15' 7" (3.20m x 4.75m)

#### Downstairs W.C.

5' 7" x 3' 1" (1.70m x 0.94m)

#### Bathroom

6' 1" x 5' 0" (1.85m x 1.52m)