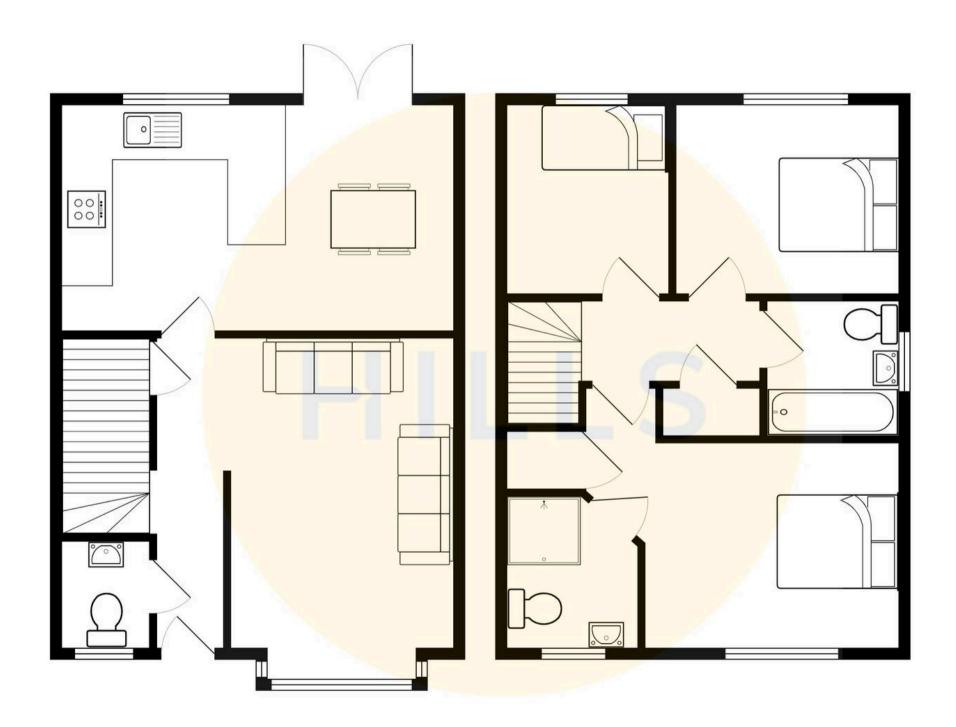

## **Entrance Hallway**

## Lounge

16' 1" x 12' 8" (4.90m x 3.86m)

## Kitchen / Diner

10' 6" x 15' 7" (3.20m x 4.75m)

#### Downstairs W.C.

5' 7" x 3' 1" (1.70m x 0.94m)

#### Bedroom One

12' 2" x 9' 3" (3.71m x 2.82m)

#### En suite

5' 6" x 5' 2" (1.68m x 1.57m)

#### **Bedroom Two**

8' 9" x 8' 4" (2.67m x 2.54m)

#### **Bedroom Three**

8' 8" x 6' 5" (2.64m x 1.96m)

#### Bathroom

6' 1" x 5' 0" (1.85m x 1.52m)