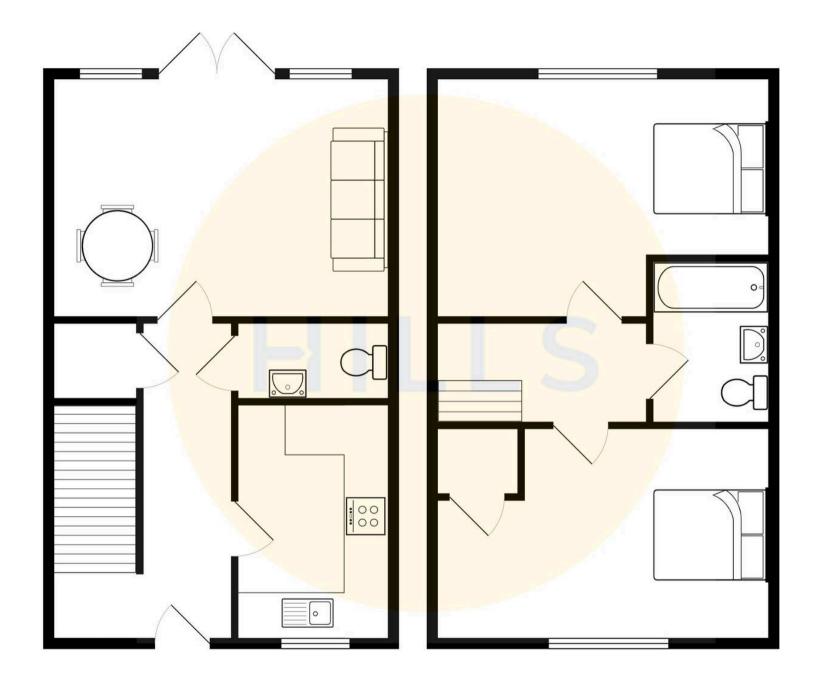

Lounge 12' 8" x 13' 0" (3.86m x 3.96m)

**Kitchen** 10' 4" x 6' 3" (3.15m x 1.91m)

**Downstairs W.C.** 3' 3" x 6' 3" (0.99m x 1.91m)

Landing

**Bedroom One** 13' 1" x 12' 0" (3.99m x 3.66m)

**Bedroom Two** 10' 4" x 13' 0" (3.15m x 3.96m)

Bathroom 6' 5" x 6' 2" (1.96m x 1.88m)