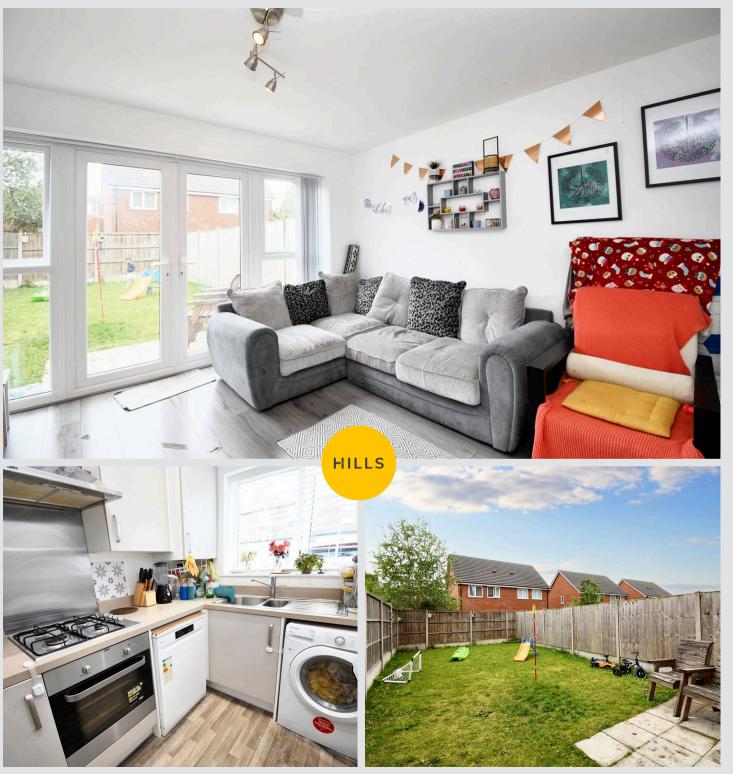

Tenure: Leasehold

- Modern Two Bedroom Semi-Detached Property
- Spacious Lounge Diner with Patio Doors to the Rear
- Benefits from a Downstairs W/C
- Modern Fitted Kitchen and a Three-Piece Bathroom
- Two Generously-Sized Bedrooms
- Within Easy Access of Salford Royal Hospital and Buile Hill Park
- Close to Excellent Transport Links into Salford Quays, Media City and Manchester City Centre
- Driveway to the Front for Off-Road Parking
- Ideal First Time Home or Investment
- Viewing is Highly Recommended!

Lounge 12' 8" x 13' 0" (3.86m x 3.96m)

**Kitchen** 10' 4" x 6' 3" (3.15m x 1.91m)

**Downstairs W.C.** 3' 3" x 6' 3" (0.99m x 1.91m)

Landing

**Bedroom One** 13' 1" x 12' 0" (3.99m x 3.66m)

**Bedroom Two** 10' 4" x 13' 0" (3.15m x 3.96m)