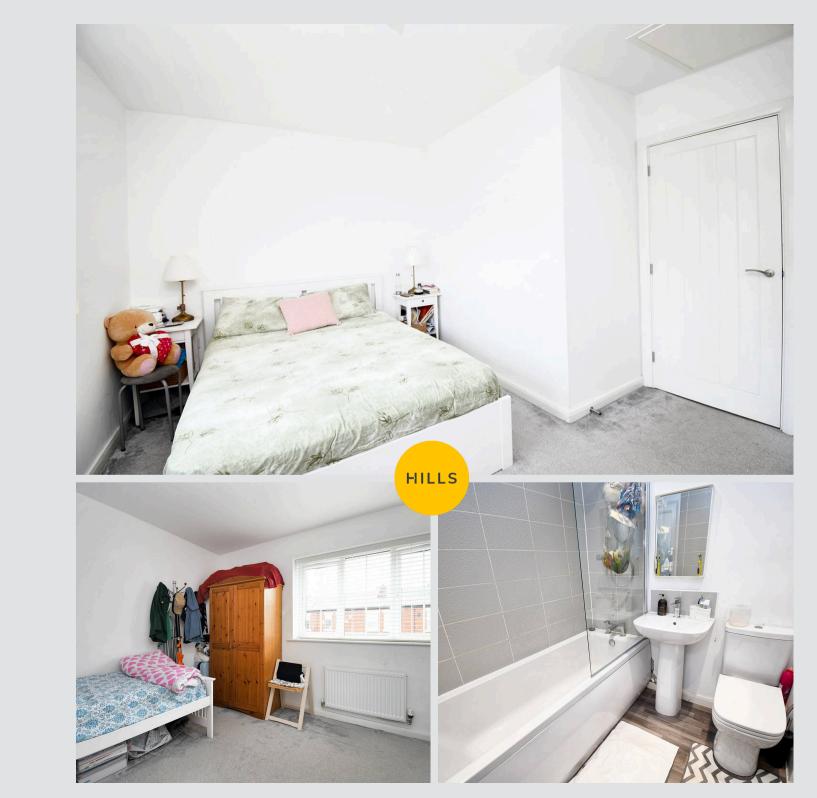

Lounge 12' 8" x 13' 0" (3.86m x 3.96m)

**Kitchen** 10' 4" x 6' 3" (3.15m x 1.91m)

**Downstairs W.C.** 3' 3" x 6' 3" (0.99m x 1.91m)

Landing

**Bedroom One** 13' 1" x 12' 0" (3.99m x 3.66m)

**Bedroom Two** 10' 4" x 13' 0" (3.15m x 3.96m)

Bathroom 6' 5" x 6' 2" (1.96m x 1.88m)