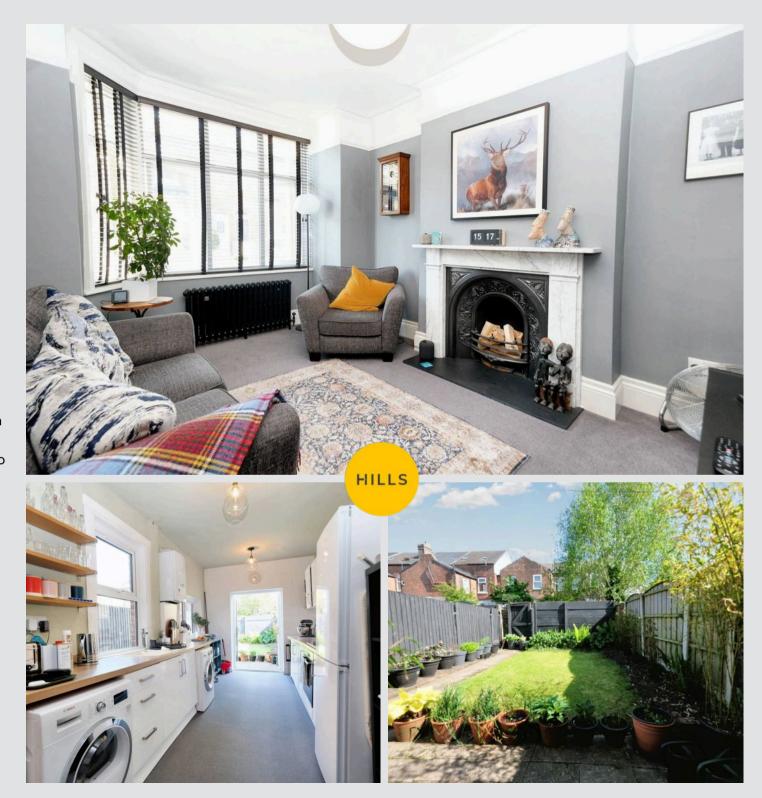

## Lounge

14' 8" x 10' 9" (4.47m x 3.27m)

Featuring a fireplace. Complete with a ceiling light point, double glazed window and wall mounted radiator. Fitted with carpet flooring.

#### Kitchen

17' 3" x 8' 10" (5.27m x 2.68m)

Featuring complementary wall and base units with space for a fridge freezer, washing machine, dryer, hob and oven. Complete with a ceiling light point, two double glazed windows, uPVC back door and lino flooring.