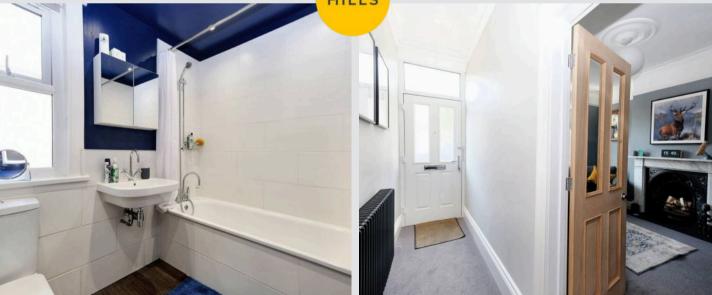

#### Bathroom

6' 5" x 8' 0" (1.95m x 2.45m)

Featuring a three piece suite including a bath with shower over, hand wash basin and W.C. Complete with ceiling spotlights, double glazed window and heated towel rail. Fitted with laminate flooring.

## **Entrance Hallway**

13' 11" x 3' 2" (4.25m x 0.96m)

Entered via a uPVC front door. Complete with ceiling spotlights, wall mounted radiator and carpet flooring.