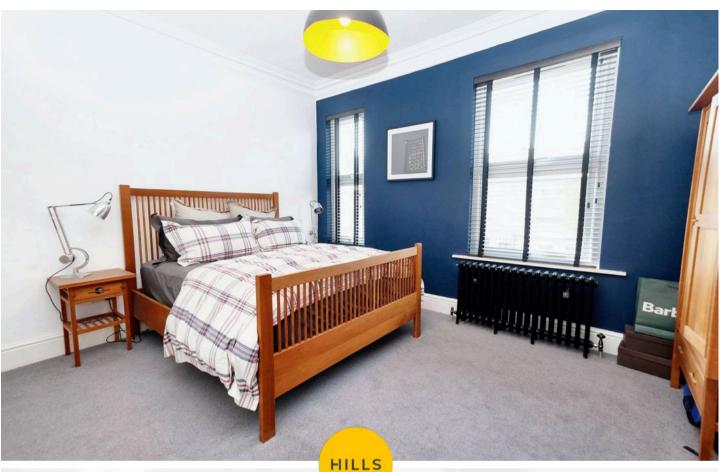

#### **Bedroom One**

11' 11" x 14' 2" (3.64m x 4.33m)

Complete with a ceiling light point, two double glazed windows and wall mounted radiator. Fitted with carpet flooring.

#### **Bedroom Two**

8' 11" x 13' 11" (2.72m x 4.23m)

Complete with a ceiling light point, two double glazed windows and wall mounted radiator. Fitted with carpet flooring.