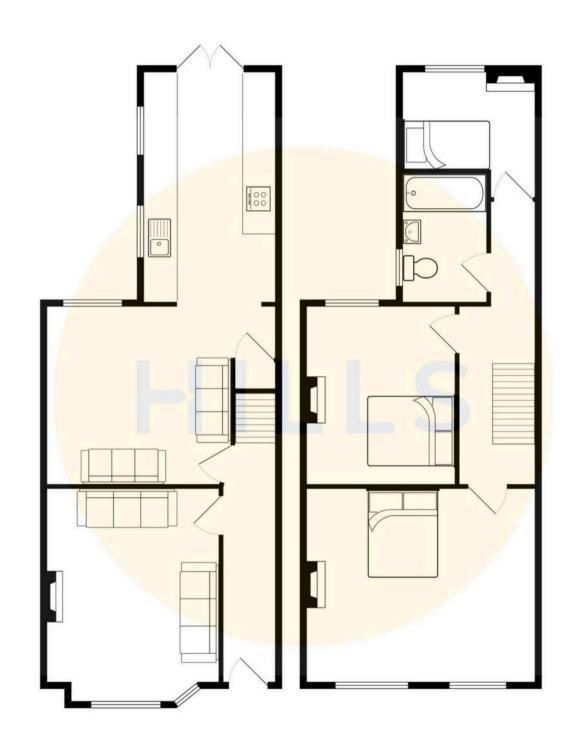

## **Entrance Hallway**

13' 11" x 3' 2" (4.25m x 0.96m)

Entered via a uPVC front door. Complete with ceiling spotlights, wall mounted radiator and carpet flooring.

## Lounge

14' 8" x 10' 9" (4.47m x 3.27m)

Featuring a fireplace. Complete with a ceiling light point, double glazed window and wall mounted radiator. Fitted with carpet flooring.

## **Dining Room**

14' 3" x 11' 4" (4.35m x 3.46m)

Complete with a ceiling light point, double glazed window and wall mounted radiator. Fitted with laminate flooring.

#### Kitchen

17' 3" x 8' 10" (5.27m x 2.68m)

Featuring complementary wall and base units with space for a fridge freezer, washing machine, dryer, hob and oven. Complete with a ceiling light point, two double glazed windows, uPVC back door and lino flooring.

### Landing

#### **Bedroom One**

11' 11" x 14' 2" (3.64m x 4.33m)

Complete with a ceiling light point, two double glazed windows and wall mounted radiator. Fitted with carpet flooring.

#### **Bedroom Two**

8' 11" x 13' 11" (2.72m x 4.23m)

Complete with a ceiling light point, two double glazed windows and wall mounted radiator. Fitted with carpet flooring.

#### **Bedroom Three**

9' 3" x 8' 8" (2.83m x 2.63m)

Complete with a ceiling light point, double glazed window and wall mounted radiator. Fitted with carpet flooring.

#### Bathroom

6' 5" x 8' 0" (1.95m x 2.45m)

Featuring a three piece suite including a bath with shower over, hand wash basin and W.C. Complete with ceiling spotlights, double glazed window and heated towel rail. Fitted with laminate flooring.