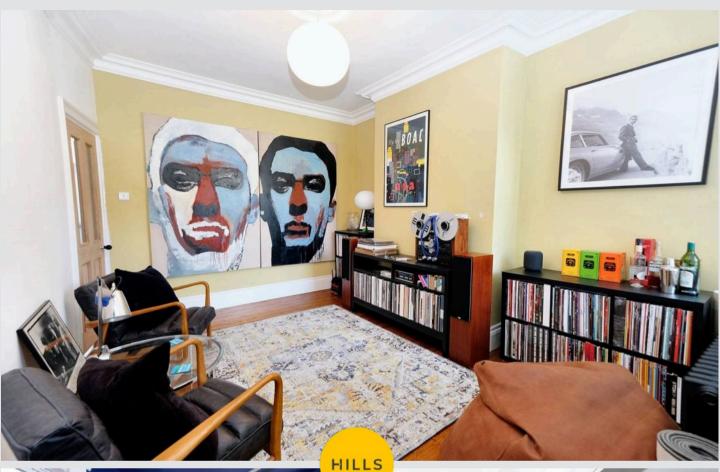

## **Dining Room**

14' 3" x 11' 4" (4.35m x 3.46m)

Complete with a ceiling light point, double glazed window and wall mounted radiator. Fitted with laminate flooring.