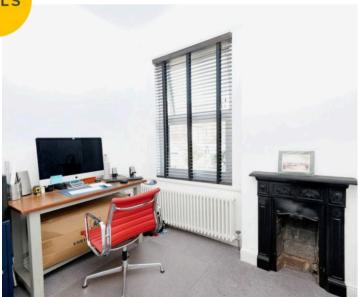

#### **Bedroom Three**

9' 3" x 8' 8" (2.83m x 2.63m)

Complete with a ceiling light point, double glazed window and wall mounted radiator. Fitted with carpet flooring.