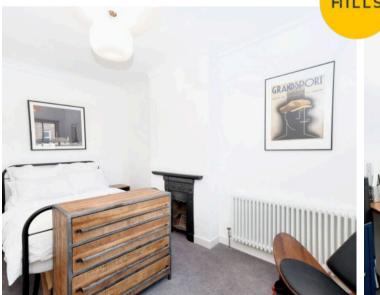

#### **Bedroom Two**

8' 11" x 13' 11" (2.72m x 4.23m)

Complete with a ceiling light point, two double glazed windows and wall mounted radiator. Fitted with carpet flooring.

#### **Bedroom Three**

9' 3" x 8' 8" (2.83m x 2.63m)

Complete with a ceiling light point, double glazed window and wall mounted radiator. Fitted with carpet flooring.