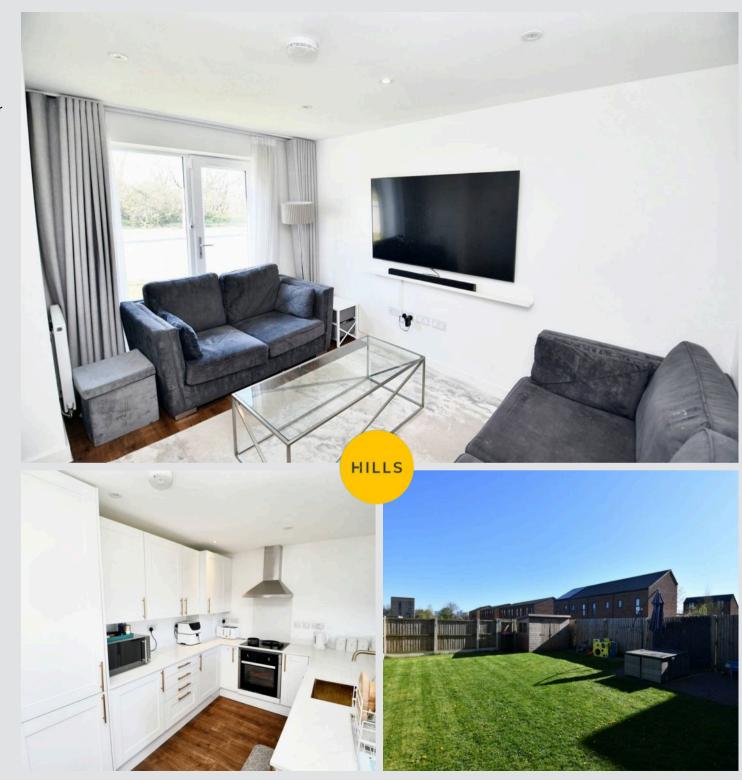

## Lounge

12' 10" x 9' 4" (3.92m x 2.84m)

Complete with ceiling spotlights, wall mounted radiator and patio doors. Fitted with laminate flooring.

# Kitchen / Diner

16' 8" x 15' 3" (5.07m x 4.65m)

Featuring complementary fitted units with integral hob and oven, fridge freezer and washing machine. Complete with ceiling spotlights, two double glazed windows, wall mounted radiator and patio doors. Fitted with laminate flooring.