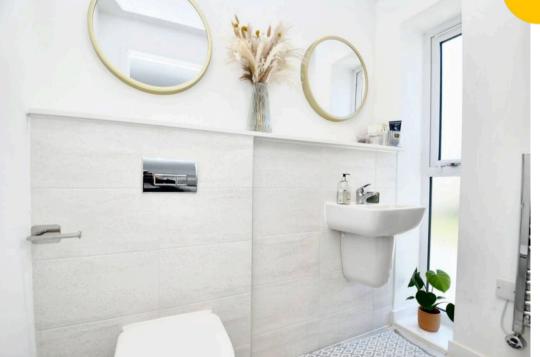

#### En suite

7' 6" x 6' 4" (2.29m x 1.92m)

Featuring a three piece suite including a shower, hand wash basin and W.C. Complete with ceiling spotlights, double glazed window and heated towel rail. Fitted with cushioned flooring.

# **Bathroom**

8' 10" x 6' 6" (2.70m x 1.98m)

Featuring a three piece suite including a bath with shower over, hand wash basin and W.C. Complete with ceiling spotlights, double glazed window and heated towel rail. Fitted with cushioned flooring.

#### En suite

6' 10" x 3' 11" (2.09m x 1.19m)

Featuring a three piece suite including a shower, hand wash basin and W.C. Complete with ceiling spotlights, heated towel rail and cushioned flooring.