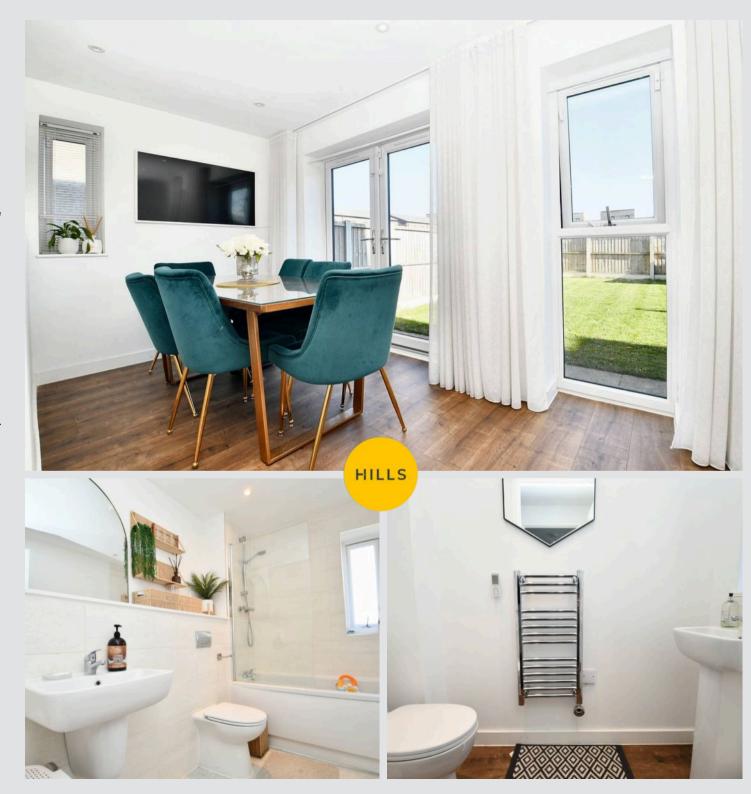

# Kitchen / Diner

16' 8" x 15' 3" (5.07m x 4.65m)

Featuring complementary fitted units with integral hob and oven, fridge freezer and washing machine. Complete with ceiling spotlights, two double glazed windows, wall mounted radiator and patio doors. Fitted with laminate flooring.

#### En suite

7' 6" x 6' 4" (2.29m x 1.92m)

Featuring a three piece suite including a shower, hand wash basin and W.C. Complete with ceiling spotlights, double glazed window and heated towel rail. Fitted with cushioned flooring.

# **Bathroom**

8' 10" x 6' 6" (2.70m x 1.98m)

Featuring a three piece suite including a bath with shower over, hand wash basin and W.C. Complete with ceiling spotlights, double glazed window and heated towel rail. Fitted with cushioned flooring.

#### En suite

6' 10" x 3' 11" (2.09m x 1.19m)

Featuring a three piece suite including a shower, hand wash basin and W.C. Complete with ceiling spotlights, heated towel rail and cushioned flooring.