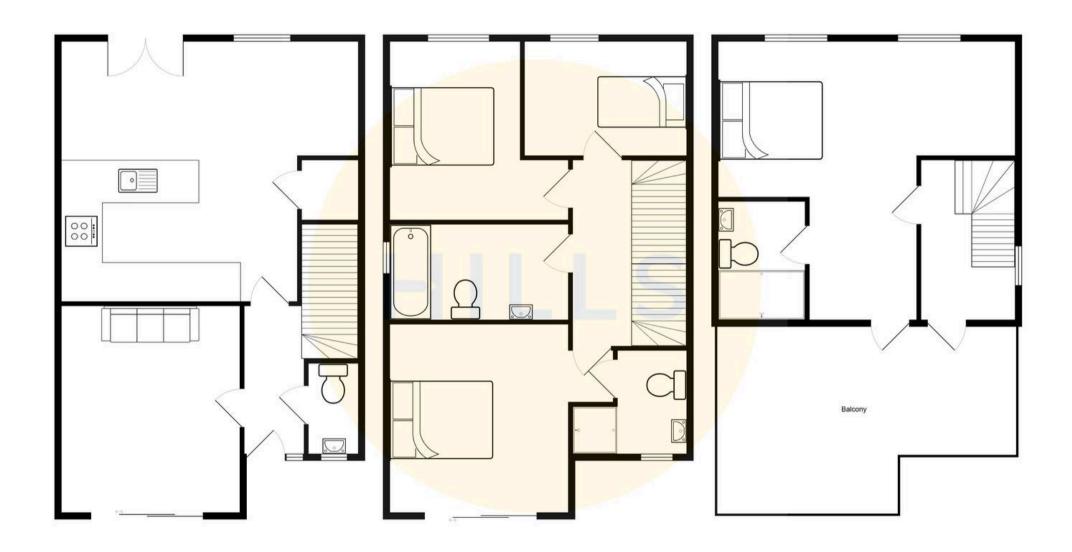

Tenure: Freehold

- Prestigious, Modern Four Bedroom Detached Property
- Located on the Popular Castle Irwell Development
- Family Lounge with a Patio Door to the Front
- Bright and Airy Kitchen Diner with Modern Units and Patio Doors to the Rear
- Four Generously-Sized Bedrooms
- Second Bedroom Benefits from an Ensuite and a Juliette Balcony
- Large Main Bedroom with an Ensuite and Access to a Balcony
- Stylish Three-Piece Family Bathroom and a Downstairs W/C
- Generously-Sized Garden to the Rear
- Driveway for Off-Road Parking

# **Bedroom Two**

12' 6" x 10' 8" (3.81m x 3.25m)

Complete with a ceiling light point, Juliette balcony and wall mounted radiator. Fitted with carpet flooring.

#### En suite

7' 6" x 6' 4" (2.29m x 1.92m)

Featuring a three piece suite including a shower, hand wash basin and W.C. Complete with ceiling spotlights, double glazed window and heated towel rail. Fitted with cushioned flooring.

# **Bedroom Three**

10' 8" x 7' 6" (3.25m x 2.28m)

Complete with a ceiling light point, double glazed window and wall mounted radiator. Fitted with carpet flooring.

## **Bedroom Four**

8' 10" x 6' 7" (2.68m x 2.00m)

Complete with a ceiling light point, double glazed window and wall mounted radiator. Fitted with carpet flooring.

# **Bathroom**

8' 10" x 6' 6" (2.70m x 1.98m)

Featuring a three piece suite including a bath with shower over, hand wash basin and W.C. Complete with ceiling spotlights, double glazed window and heated towel rail. Fitted with cushioned flooring.

## **Bedroom One**

18' 6" x 14' 9" (5.63m x 4.49m)

Complete with a ceiling light point, three double glazed windows and wall mounted radiator. Fitted with carpet flooring. Patio door with access to a private balcony.

#### En suite

6' 10" x 3' 11" (2.09m x 1.19m)

Featuring a three piece suite including a shower, hand wash basin and W.C. Complete with ceiling spotlights, heated towel rail and cushioned flooring.