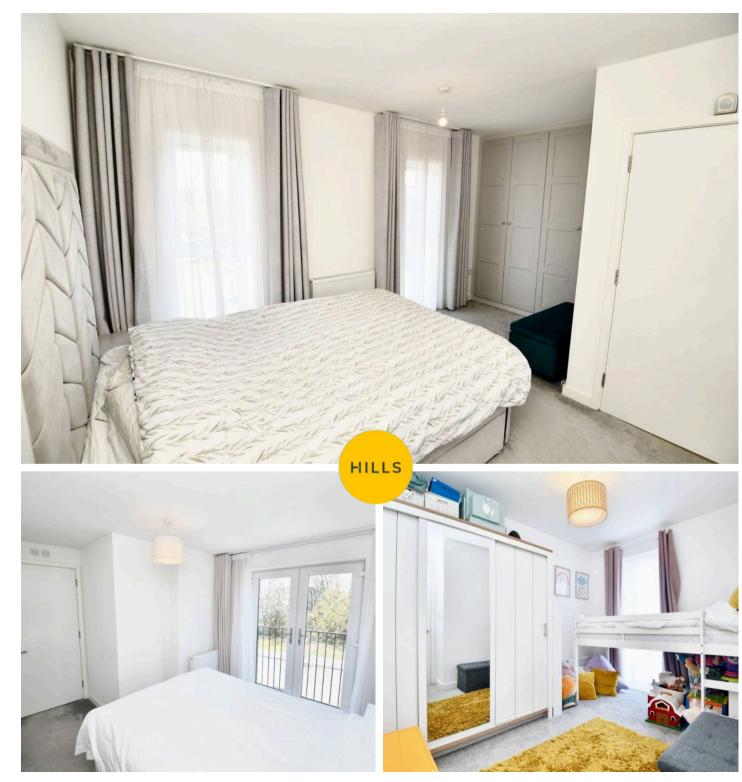

# **Bedroom Two**

12' 6" x 10' 8" (3.81m x 3.25m)

Complete with a ceiling light point, Juliette balcony and wall mounted radiator. Fitted with carpet flooring.

# **Bedroom Three**

10' 8" x 7' 6" (3.25m x 2.28m)

Complete with a ceiling light point, double glazed window and wall mounted radiator. Fitted with carpet flooring.

## **Bedroom Four**

8' 10" x 6' 7" (2.68m x 2.00m)

Complete with a ceiling light point, double glazed window and wall mounted radiator. Fitted with carpet flooring.

## **Bedroom One**

18' 6" x 14' 9" (5.63m x 4.49m)

Complete with a ceiling light point, three double glazed windows and wall mounted radiator. Fitted with carpet flooring. Patio door with access to a private balcony.