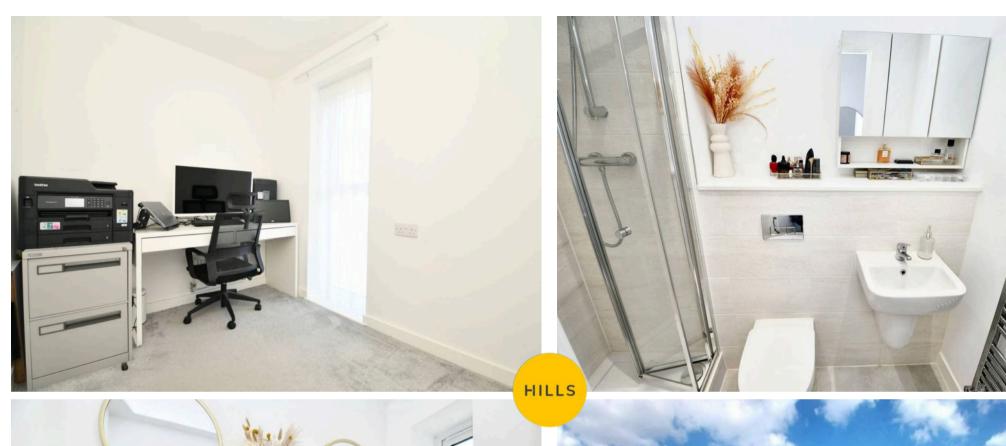

# **Entrance Hallway**

Complete with ceiling spotlights, wall mounted radiator and laminate flooring.

## Lounge

12' 10" x 9' 4" (3.92m x 2.84m)

Complete with ceiling spotlights, wall mounted radiator and patio doors. Fitted with laminate flooring.