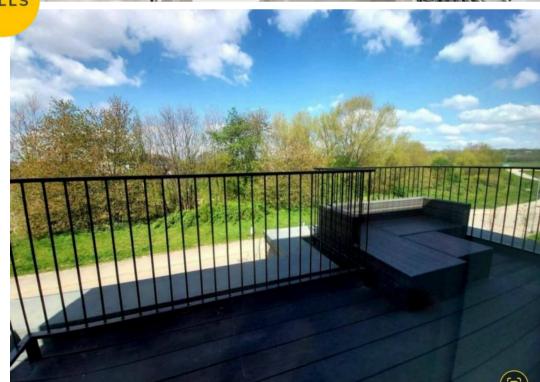

## **Bedroom One**

18' 6" x 14' 9" (5.63m x 4.49m)

Complete with a ceiling light point, three double glazed windows and wall mounted radiator. Fitted with carpet flooring. Patio door with access to a private balcony.