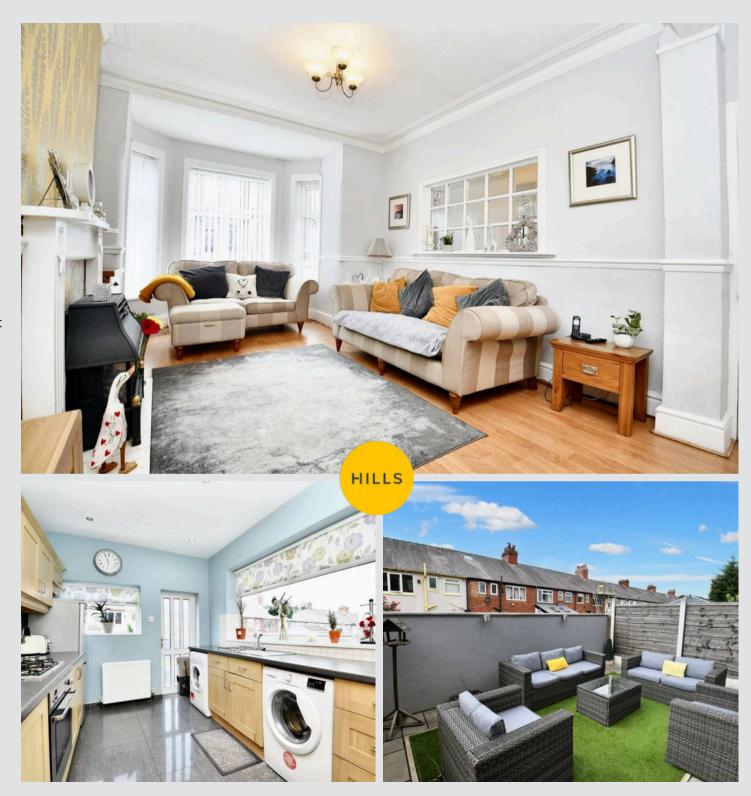

Tenure: Leasehold

- Neutrally Decorated, Three Bedroom Semi-Detached Family Home
- Within Walking Distance of Salford Royal Hospital
- Large Lounge Diner with a Bay Window to the Front
- Well-Presented Fitted Kitchen
- Three Well-Proportioned Bedrooms
- Modern, Three-Piece Bathroom
- Well-Presented, Low-Maintenance Gardens to the Front and Rear
- Close to Light Oaks Primary School and Several Well-Kept Parks
- Ideal First Time Home or Investment
- Viewing is Highly Recommended

## Entrance Hallway

Lounge / Diner

23' 9" x 11' 3" (7.25m x 3.44m)

Kitchen

12' 4" x 8' 8" (3.77m x 2.63m)

Landing

Bedroom One

13' 7" x 11' 9" (4.15m x 3.58m)