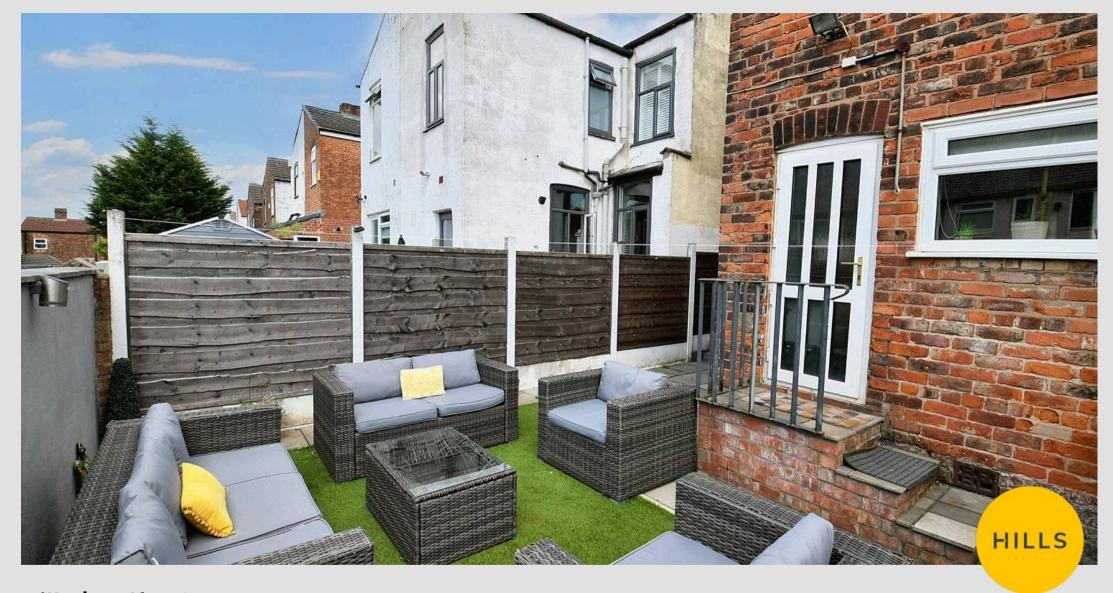

Tenure: Leasehold

- Neutrally Decorated, Three Bedroom Semi-Detached Family Home
- Within Walking Distance of Salford Royal Hospital
- Large Lounge Diner with a Bay Window to the Front
- Well-Presented Fitted Kitchen
- Three Well-Proportioned Bedrooms
- Modern, Three-Piece Bathroom
- Well-Presented, Low-Maintenance Gardens to the Front and Rear
- Close to Light Oaks Primary School and Several Well-Kept Parks
- Ideal First Time Home or Investment
- Viewing is Highly Recommended