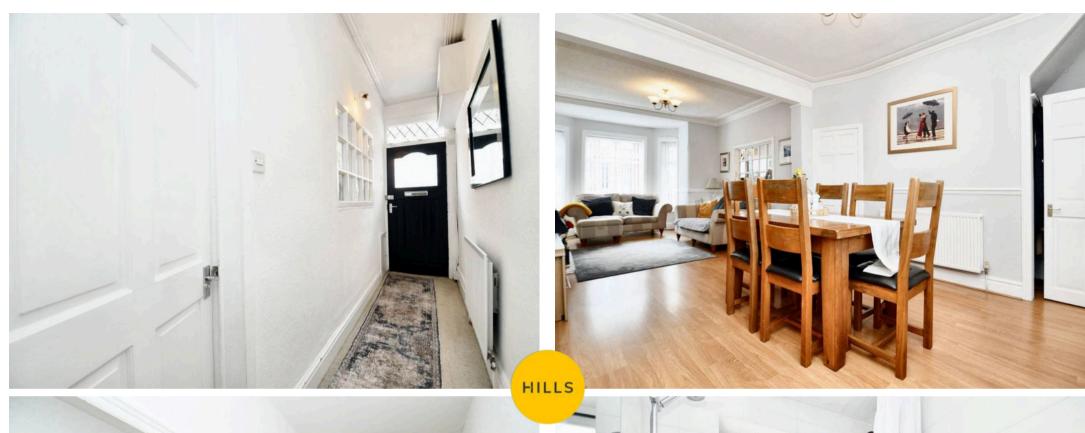

## Entrance Hallway

Lounge / Diner

23' 9" x 11' 3" (7.25m x 3.44m)

Kitchen

12' 4" x 8' 8" (3.77m x 2.63m)

Landing

Bedroom One

13' 7" x 11' 9" (4.15m x 3.58m)