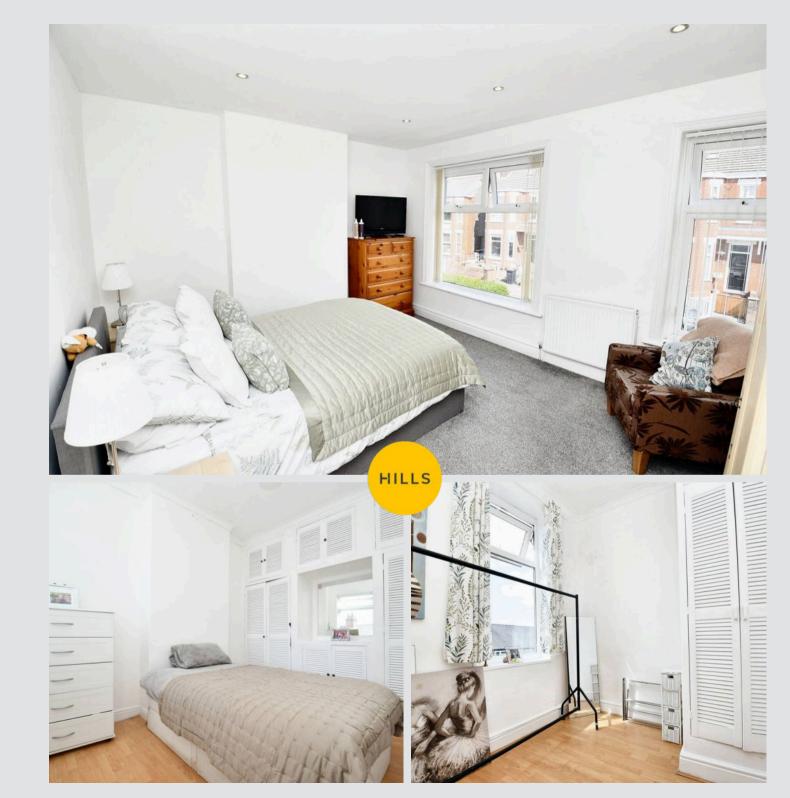

## Entrance Hallway

Lounge / Diner

23' 9" x 11' 3" (7.25m x 3.44m)

Kitchen

12' 4" x 8' 8" (3.77m x 2.63m)

Landing

Bedroom One

13' 7" x 11' 9" (4.15m x 3.58m)

Bedroom Two

11' 7" x 9' 7" (3.53m x 2.93m)

**Bedroom Three** 

9' 0" x 7' 2" (2.75m x 2.18m)

Bathroom

5' 4" x 5' 0" (1.62m x 1.53m)