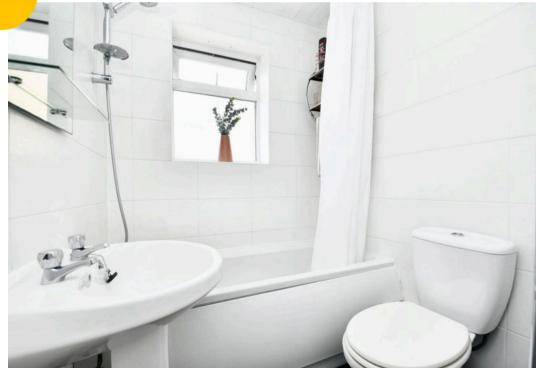

Bedroom Two

11' 7" x 9' 7" (3.53m x 2.93m)

**Bedroom Three** 

9' 0" x 7' 2" (2.75m x 2.18m)

Bathroom

5' 4" x 5' 0" (1.62m x 1.53m)