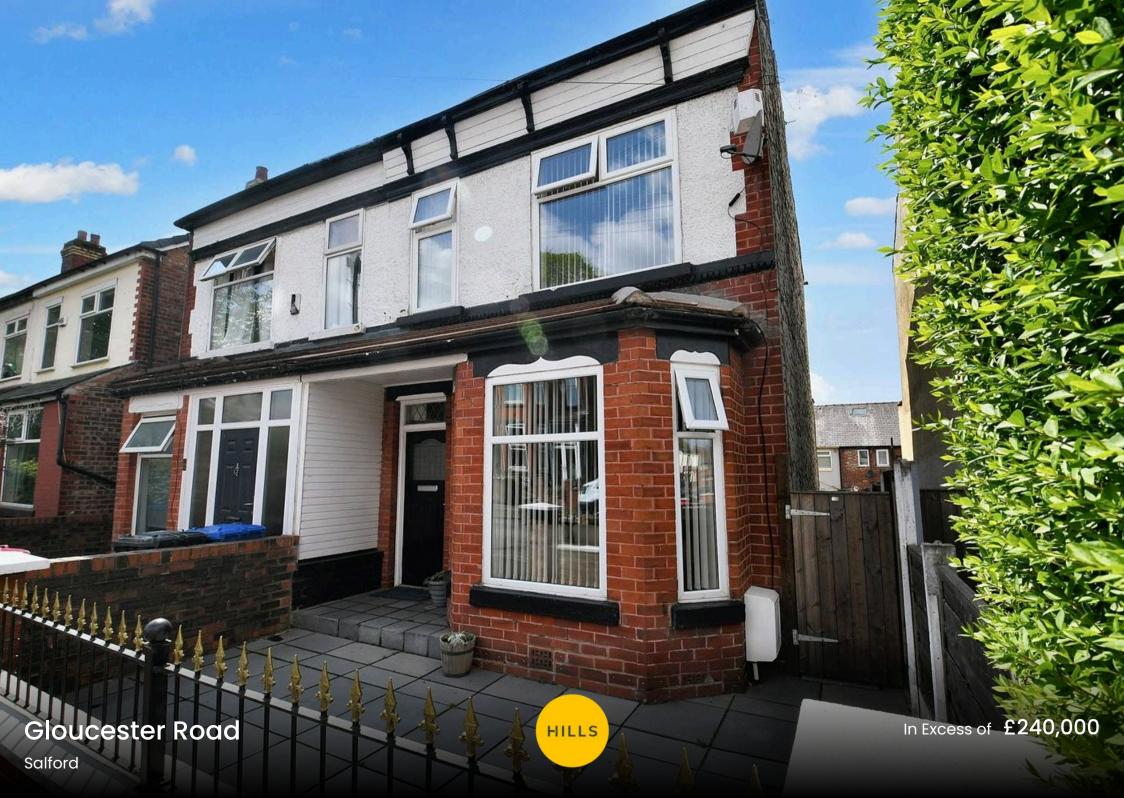

## **Gloucester Road**

## Salford

\*\*Neutrally Decorated, Three Bedroom, Period Semi-Detached Property, Within Walking Distance of Salford Royal Hospital, Light Oaks Primary School and Several Well-Kept Parks!\*\* Council Tax band: B

Tenure: Leasehold

- Neutrally Decorated, Three Bedroom Semi-Detached Family Home
- Within Walking Distance of Salford Royal Hospital
- Large Lounge Diner with a Bay Window to the Front
- Well-Presented Fitted Kitchen
- Three Well-Proportioned Bedrooms
- Modern, Three-Piece Bathroom
- Well-Presented, Low-Maintenance Gardens to the Front and Rear
- Close to Light Oaks Primary School and Several Well-Kept Parks
- Ideal First Time Home or Investment
- Viewing is Highly Recommended