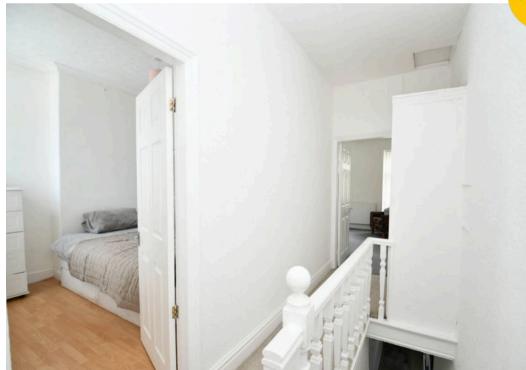

## Entrance Hallway

Lounge / Diner

23' 9" x 11' 3" (7.25m x 3.44m)

Kitchen

12' 4" x 8' 8" (3.77m x 2.63m)

Landing

Bedroom One

13' 7" x 11' 9" (4.15m x 3.58m)