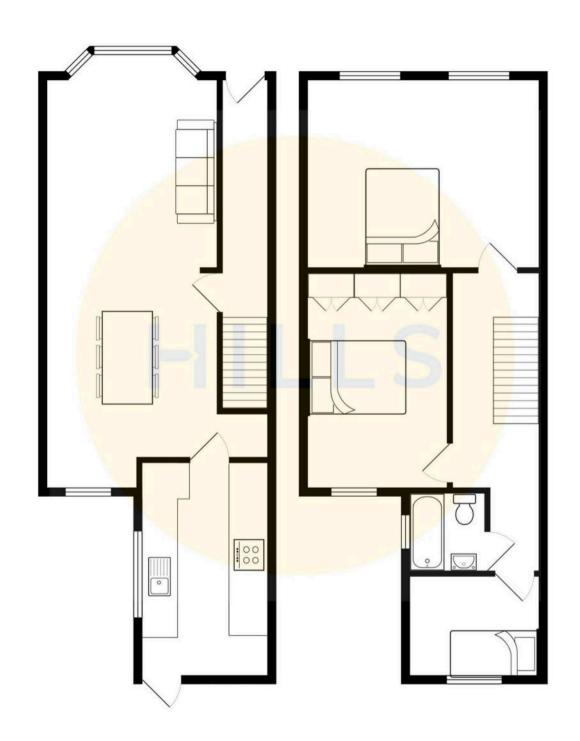

## Entrance Hallway

Lounge / Diner

23' 9" x 11' 3" (7.25m x 3.44m)

Kitchen

12' 4" x 8' 8" (3.77m x 2.63m)

Landing

Bedroom One

13' 7" x 11' 9" (4.15m x 3.58m)

Bedroom Two

11' 7" x 9' 7" (3.53m x 2.93m)

**Bedroom Three** 

9' 0" x 7' 2" (2.75m x 2.18m)

Bathroom

5' 4" x 5' 0" (1.62m x 1.53m)