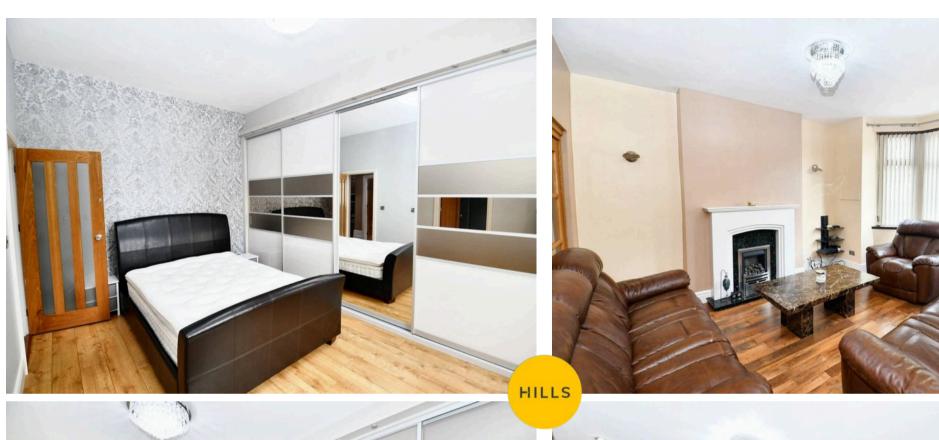

## **Bedroom One**

16' 3" x 11' 9" (4.96m x 3.59m)

## **Bedroom Two**

16' 4" x 12' 5" (4.98m x 3.78m)

## **Bedroom Three**

17' 2" x 12' 0" (5.22m x 3.66m)

## **Bedroom Four**

14' 4" x 10' 11" (4.37m x 3.34m)