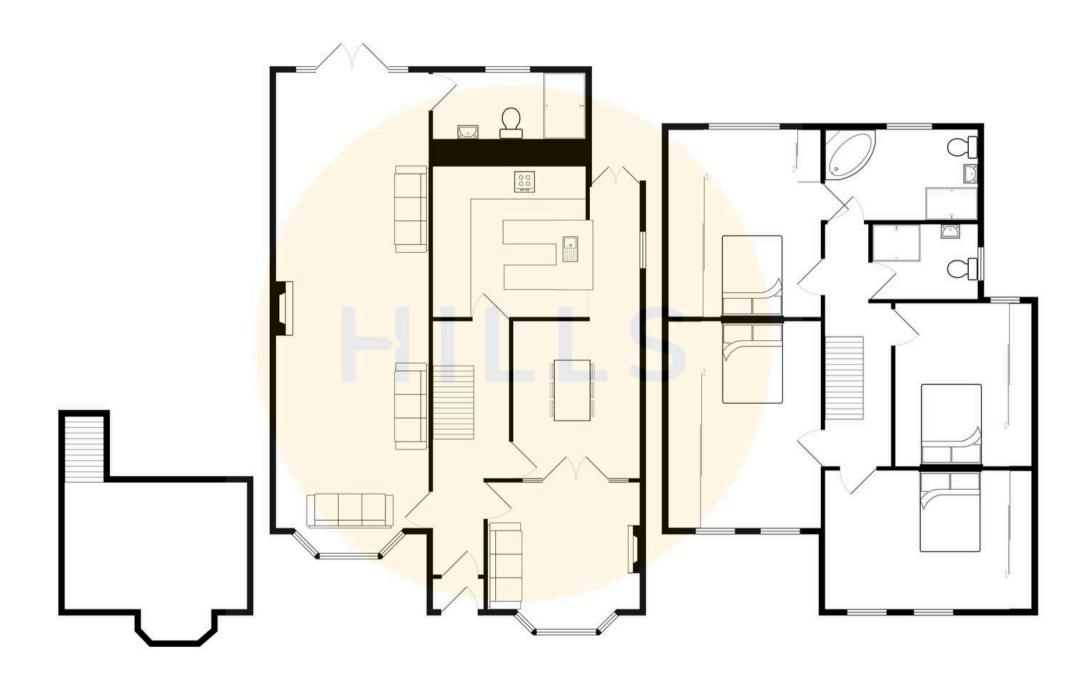

Council Tax band: B

Tenure: Freehold

- Extensively Extended, Detached Family Home
  Offered to the Market with No Onward Chain
- Approx 40ft Family Lounge, Second Sitting area,
  Formal Dining Room and Cinema Room
- Spacious, High Spec Fitted Kitchen & Dining Space with Integrated Appliances and Granite Worksurfaces
- Four Spacious Double Bedrooms with Sharps Fitted Wardrobes
- Four Piece Ensuite Bathroom, Family Shower Room
  & Downstairs Shower Room
- Beautifully Manicured Garden to the Rear
- Off Road Parking for Multiple Cars
- Surrounded by a Plethora of Amenities all within Walking Distance and Well Served by Public Transport & Motorway Links