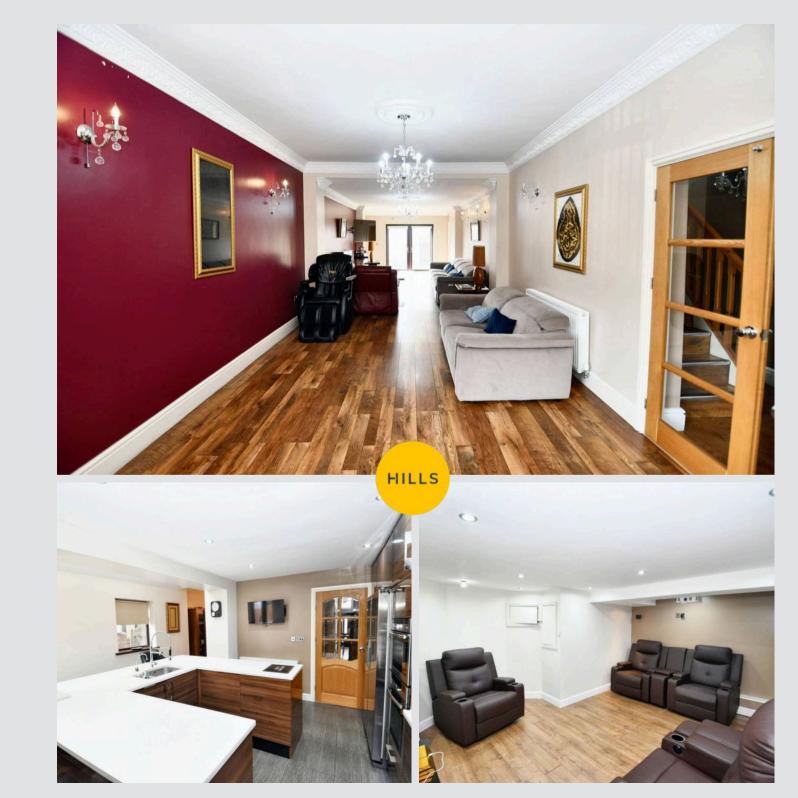

## Lounge Two

40' 1" x 12' 0" (12.21m x 3.66m)

## Kitchen

16' 0" x 15' 3" (4.87m x 4.65m)