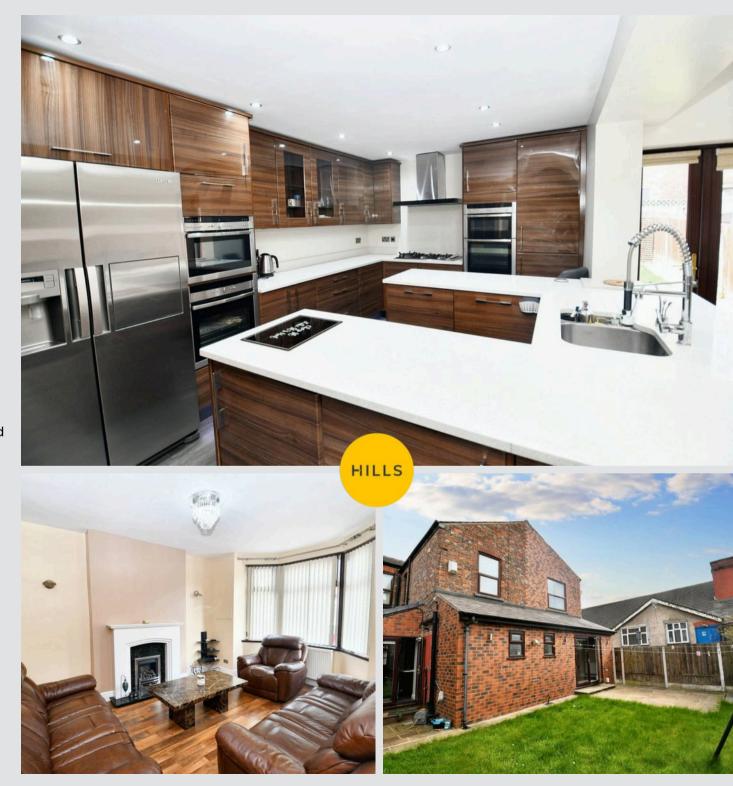

## Kitchen

16' 0" x 15' 3" (4.87m x 4.65m)

## Lounge One

12' 4" x 12' 2" (3.77m x 3.72m)

## Lounge Two

40' 1" x 12' 0" (12.21m x 3.66m)