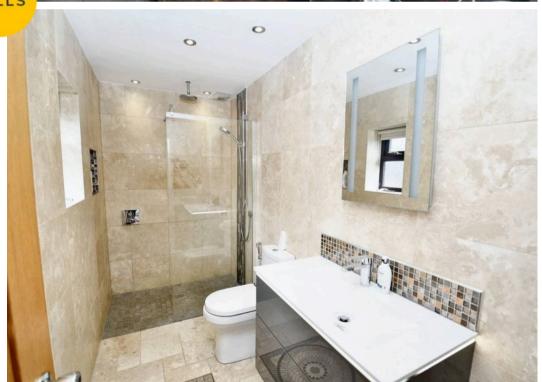

## Bathroom

9' 10" x 9' 1" (3.00m x 2.78m)

#### Bathroom

6' 11" x 6' 2" (2.10m x 1.89m)