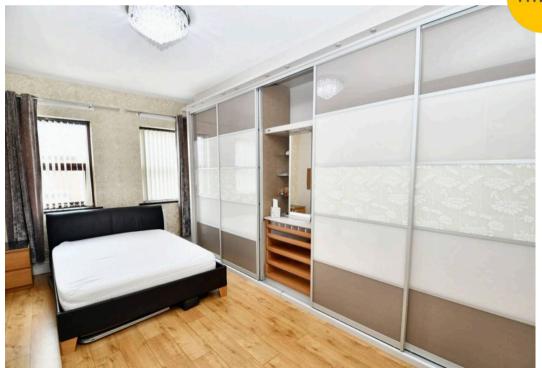

## **Bedroom One**

16' 3" x 11' 9" (4.96m x 3.59m)

## **Bedroom Two**

16' 4" x 12' 5" (4.98m x 3.78m)

## **Bedroom Three**

17' 2" x 12' 0" (5.22m x 3.66m)

## **Bedroom Four**

14' 4" x 10' 11" (4.37m x 3.34m)