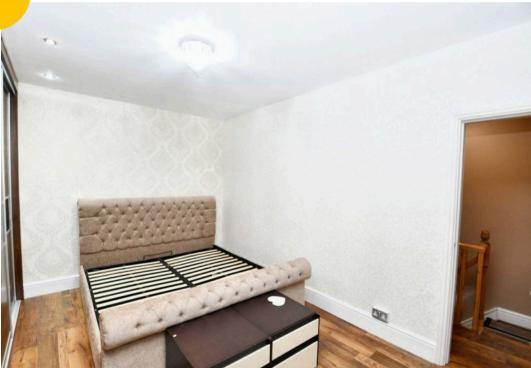

## **Bedroom One**

16' 3" x 11' 9" (4.96m x 3.59m)

## **Bedroom Two**

16' 4" x 12' 5" (4.98m x 3.78m)

## **Bedroom Three**

17' 2" x 12' 0" (5.22m x 3.66m)

## **Bedroom Four**

14' 4" x 10' 11" (4.37m x 3.34m)