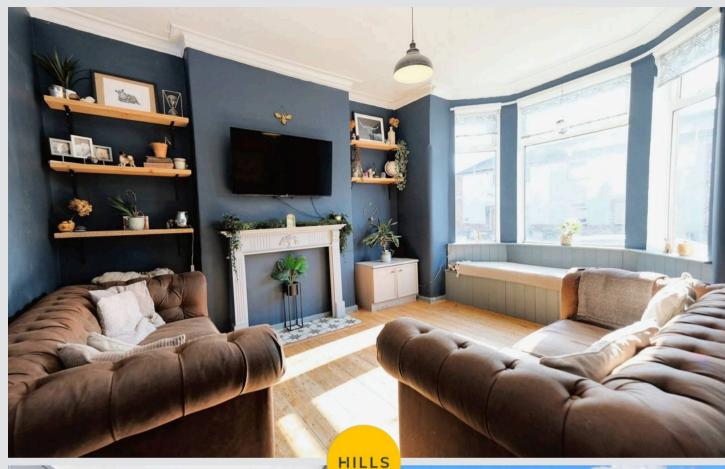

### Lounge

14' 10" x 11' 9" (4.52m x 3.59m)

Complete with a ceiling light point, double glazed bay window and wall mounted radiator. Fitted with wooden floorboards.