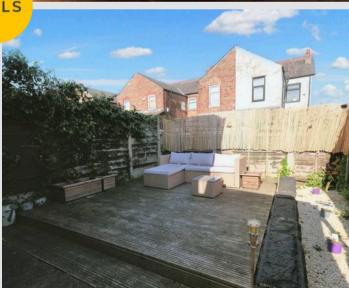

Council Tax band: B

Tenure: Leasehold

- SPACIOUS THREE BEDROOM END TERRACED PROPERTY
- LARGE BAY FRONTED LOUNGE AND SEPERATE DINING ROOM
- MODERN FITTED KITCHEN
- LOW MAINTENANCE REAR GARDEN AND OUTDOOR W.C.
- DOUBLE GLAZED AND GAS CENTRAL HEATED THROUGHOUT
- THREE GENEROUS SIZED BEDROOMS
- MODERN FAMILY BATHROOM SUITE
- BEAUTIFULLY PRESENTED THROUGHOUT
- PERFECT FAMILY HOME OR FIRST TIME BUY
- EXCELLENTLY LOCATED CLOSE TO SHOPS, SCHOOLS, PARKS AND BRILLIANT TRANSPORT LINKS