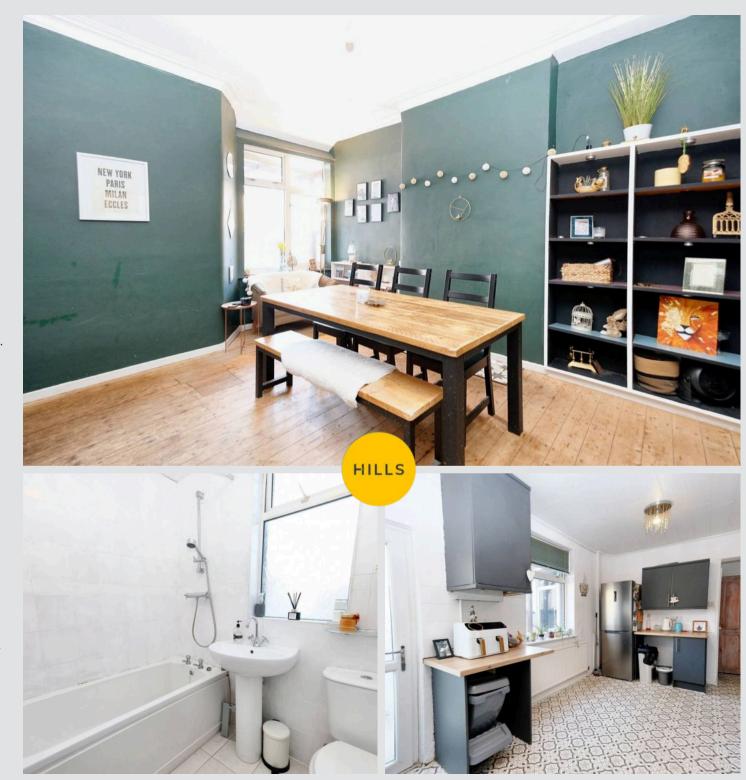

### Lounge

14' 10" x 11' 9" (4.52m x 3.59m)

Complete with a ceiling light point, double glazed bay window and wall mounted radiator. Fitted with wooden floorboards.

## **Dining Room**

11' 10" x 15' 2" (3.60m x 4.62m)

Complete with a ceiling light point, double glazed window and wall mounted radiator. Fitted with floorboards.

#### Kitchen

19' 8" x 9' 6" (6.00m x 2.89m)

Featuring complementary wall and base units with space for a fridge freezer, washing machine, dryer. Cooker, extractor.

Complete with a ceiling light point, double glazed window and wall mounted radiator. Fitted with a uPVC door and lino flooring.

#### **Bathroom**

6' 8" x 6' 7" (2.02m x 2.00m)

Featuring a three piece suite including a bath with shower over, hand wash basin and W.C Complete with a ceiling light point, double glazed window and wall mounted radiator. Fitted with laminate tile flooring.