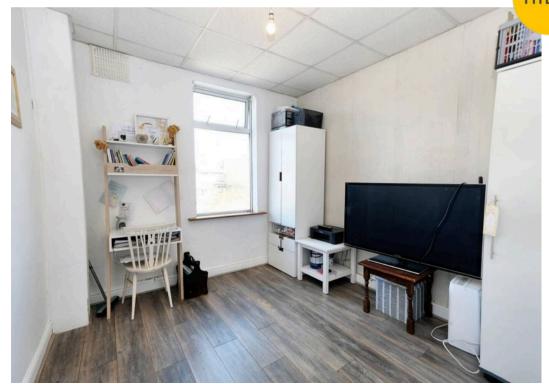

#### **Bedroom Two**

9' 5" x 12' 11" (2.88m x 3.94m)

Complete with a ceiling light point, double glazed window and wall mounted radiator. Fitted with laminate flooring.

#### **Bedroom Three**

14' 1" x 10' 3" (4.30m x 3.13m)

Complete with a ceiling light point, double glazed window and wall mounted radiator. Fitted with laminate flooring.