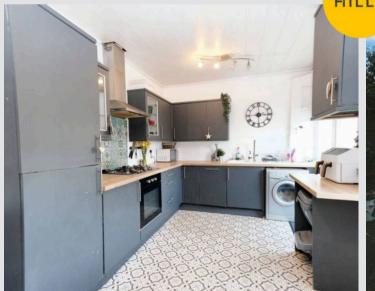

#### Kitchen

19' 8" x 9' 6" (6.00m x 2.89m)

Featuring complementary wall and base units with space for a fridge freezer, washing machine, dryer. Cooker, extractor.

Complete with a ceiling light point, double glazed window and wall mounted radiator. Fitted with a uPVC door and lino flooring.