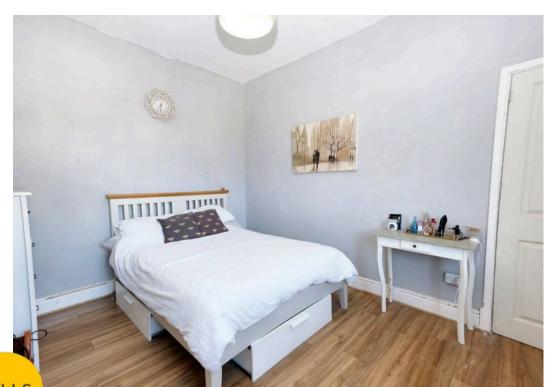

#### **Bedroom Two**

9' 5" x 12' 11" (2.88m x 3.94m)

Complete with a ceiling light point, double glazed window and wall mounted radiator. Fitted with laminate flooring.

#### **Bedroom Three**

14' 1" x 10' 3" (4.30m x 3.13m)

Complete with a ceiling light point, double glazed window and wall mounted radiator. Fitted with laminate flooring.