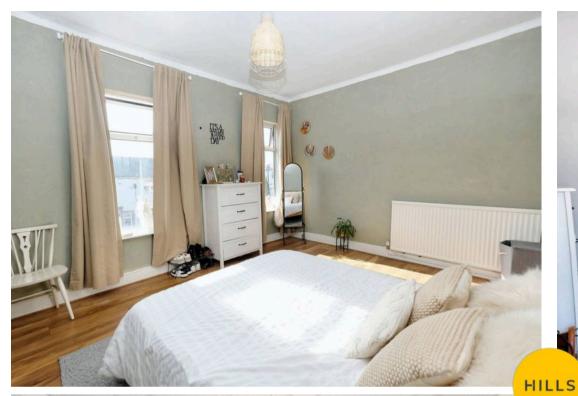

#### **Bedroom One**

11' 9" x 15' 7" (3.59m x 4.75m)

Complete with a ceiling light point, two double glazed windows and wall mounted radiator. Fitted with laminate flooring.