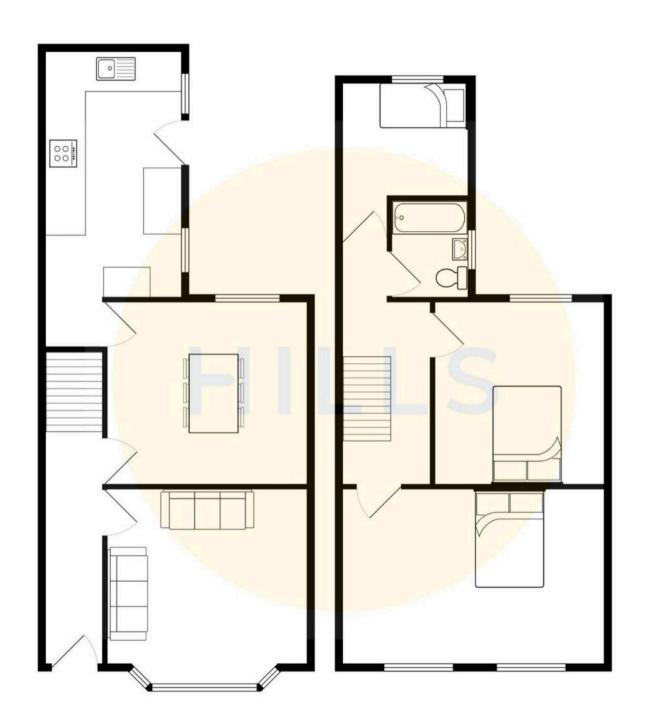

### Lounge

14' 10" x 11' 9" (4.52m x 3.59m)

Complete with a ceiling light point, double glazed bay window and wall mounted radiator. Fitted with wooden floorboards.

# **Entrance Hallway**

12' 0" x 3' 3" (3.65m x 0.98m)

Entered via a uPVC front door. Complete with a ceiling light point and wall mounted radiator.

## **Dining Room**

11' 10" x 15' 2" (3.60m x 4.62m)

Complete with a ceiling light point, double glazed window and wall mounted radiator. Fitted with floorboards.

#### Kitchen

19' 8" x 9' 6" (6.00m x 2.89m)

Featuring complementary wall and base units with space for a fridge freezer, washing machine, dryer. Cooker, extractor.

Complete with a ceiling light point, double glazed window and wall mounted radiator. Fitted with a uPVC door and lino flooring.

#### **Bedroom One**

11' 9" x 15' 7" (3.59m x 4.75m)

Complete with a ceiling light point, two double glazed windows and wall mounted radiator. Fitted with laminate flooring.

#### **Bedroom Two**

9' 5" x 12' 11" (2.88m x 3.94m)

Complete with a ceiling light point, double glazed window and wall mounted radiator. Fitted with laminate flooring.

#### **Bedroom Three**

14' 1" x 10' 3" (4.30m x 3.13m)

Complete with a ceiling light point, double glazed window and wall mounted radiator. Fitted with laminate flooring.

#### **Bathroom**

6' 8" x 6' 7" (2.02m x 2.00m)

Featuring a three piece suite including a bath with shower over, hand wash basin and W.C Complete with a ceiling light point, double glazed window and wall mounted radiator. Fitted with laminate tile flooring.