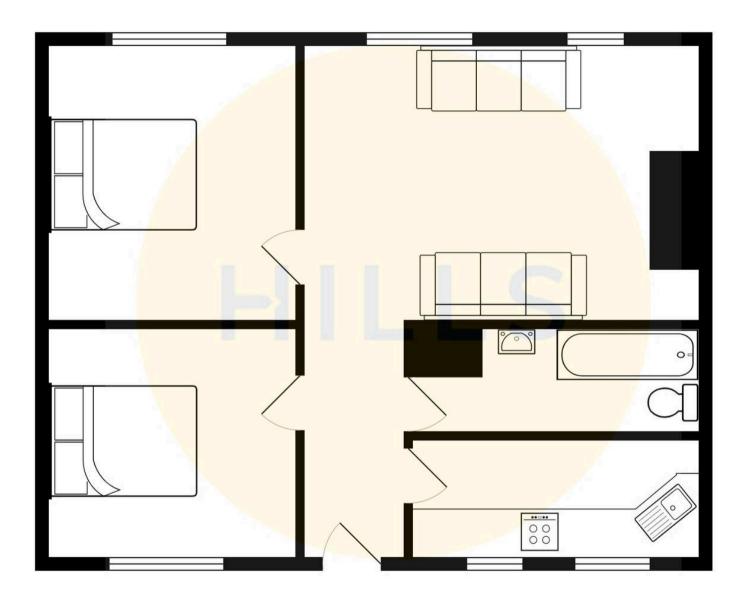

## Entrance Hallway

Lounge / Diner 13' 11" x 13' 10" (4.25m x 4.21m)

**Kitchen** 10' 0" x 5' 7" (3.05m x 1.69m)

Bedroom One 13' 10" x 8' 11" (4.21m x 2.72m)

**Bedroom Two** 10' 11" x 8' 11" (3.32m x 2.73m)

Bathroom 10' 4" x 4' 10" (3.14m x 1.47m)

Storage / Utility Cupboard