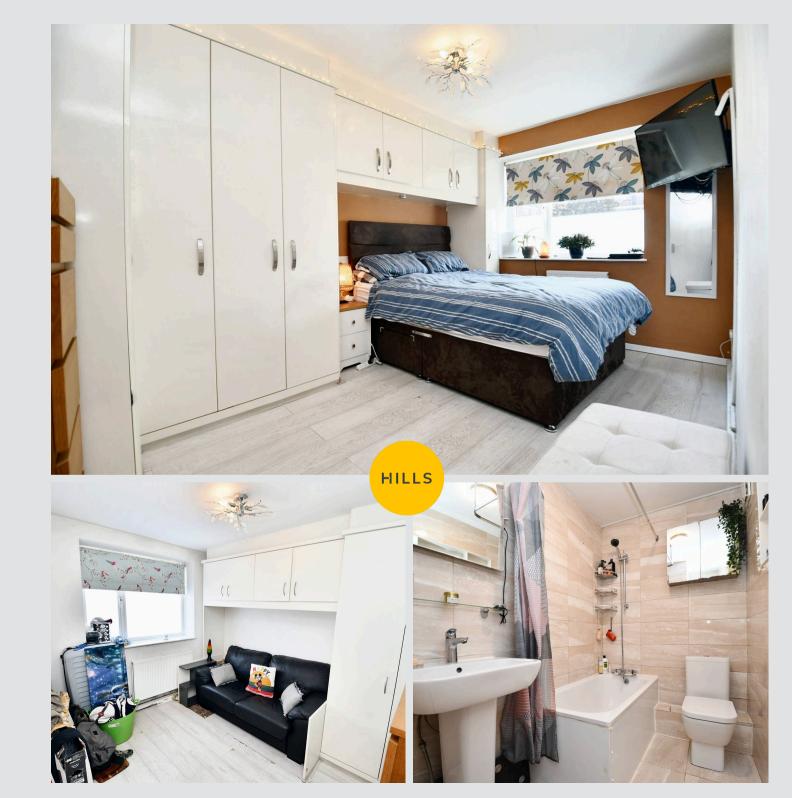

## Entrance Hallway

Lounge / Diner 13' 11" x 13' 10" (4.25m x 4.21m)

**Kitchen** 10' 0" x 5' 7" (3.05m x 1.69m)

Bedroom One 13' 10" x 8' 11" (4.21m x 2.72m)

**Bedroom Two** 10' 11" x 8' 11" (3.32m x 2.73m)

Bathroom 10' 4" x 4' 10" (3.14m x 1.47m)

Storage / Utility Cupboard