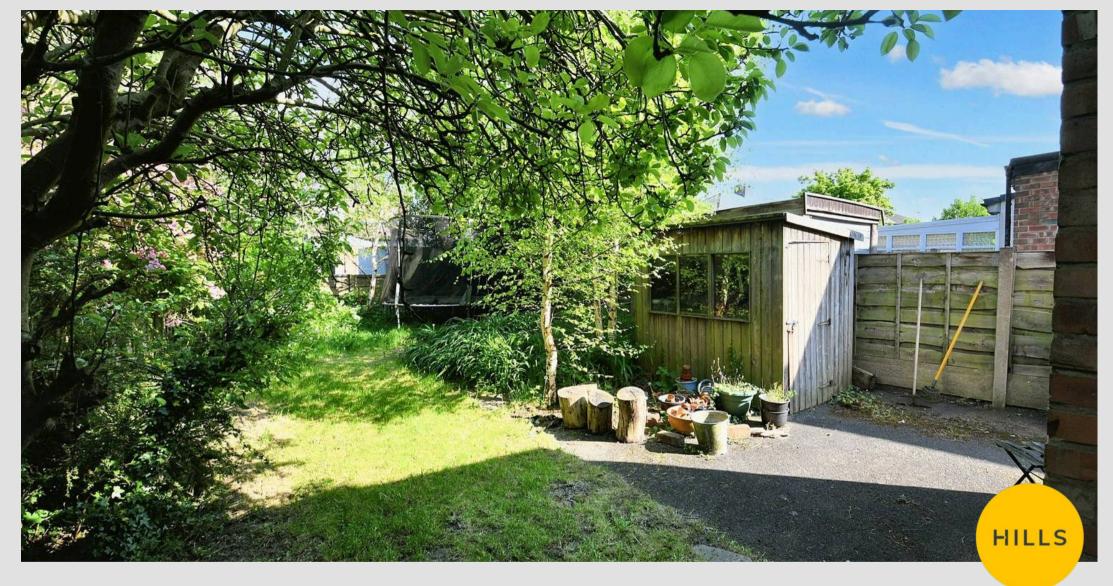

#### Externally

Driveway for off road parking, well presented garden to the front and rear benefitting from the sun.