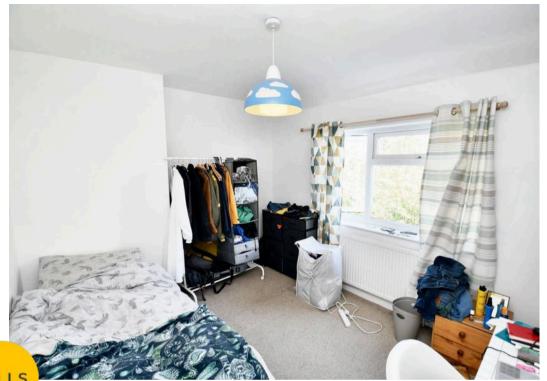

#### **Bedroom One**

Dimensions: 13' 5" x 10' 2" (4.1m x 3.1m). Ceiling light point, double glazed bay window and wall mounted radiator.

#### **Bedroom Two**

Dimensions: 11' 2" x 9' 2" (3.4m x 2.8m). Ceiling light point, double glazed window and wall mounted radiator.

#### **Bedroom Three**

Dimensions: 8' 2" x 7' 10" (2.5m x 2.4m). Ceiling light point, double glazed window and wall mounted radiator.