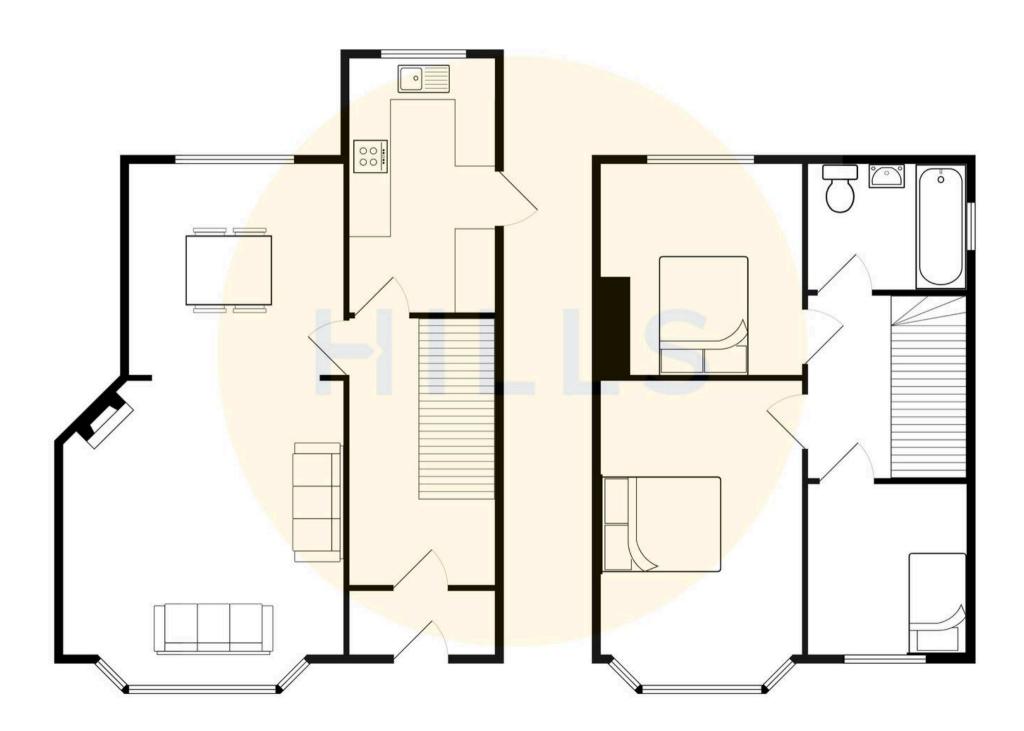

#### **Entrance Hallway**

Ceiling light point and wall mounted radiator.

#### Lounge

Dimensions: 12' 6" x 11' 10" (3.8m x 3.6m). Ceiling light point, double glazed bay window and wall mounted radiator.

#### **Dining Room**

Dimensions: 11' 10" x 9' 6" (3.6m x 2.9m). Ceiling light point, double glazed, window and wall mounted radiator.

#### Kitchen

Dimensions: 13' 9" x 6' 7" (4.2m x 2m). Fitted with a range of wall and base units with complementary work surfaces. Integral oven and hob. Space for a washing machine and fridge freezer. Two ceiling light points, double glazed window and door to rear.

#### Landing

Ceiling light point and carpet flooring.

#### **Bedroom One**

Dimensions: 13' 5" x 10' 2" (4.1m x 3.1m). Ceiling light point, double glazed bay window and wall mounted radiator.

#### **Bedroom Two**

Dimensions: 11' 2" x 9' 2" (3.4m x 2.8m). Ceiling light point, double glazed window and wall mounted radiator.

#### **Bedroom Three**

Dimensions: 8' 2" x 7' 10" (2.5m x 2.4m). Ceiling light point, double glazed window and wall mounted radiator.

#### Bathroom

Dimensions: 6' 7" x 6' 3" (2m x 1.9m). Fitted with a three piece suite including a hand wash basin, WC and bath. Ceiling light point and double glazed window.