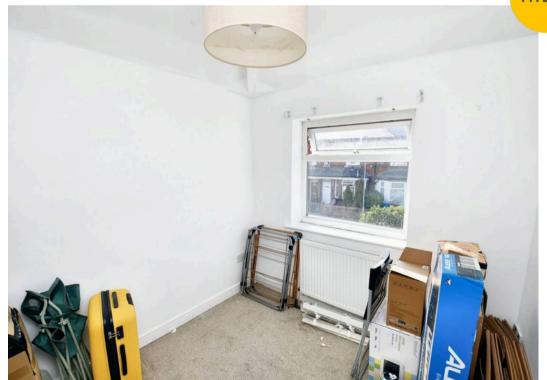

#### **Bedroom Three**

Dimensions: 8' 2" x 7' 10" (2.5m x 2.4m). Ceiling light point, double glazed window and wall mounted radiator.