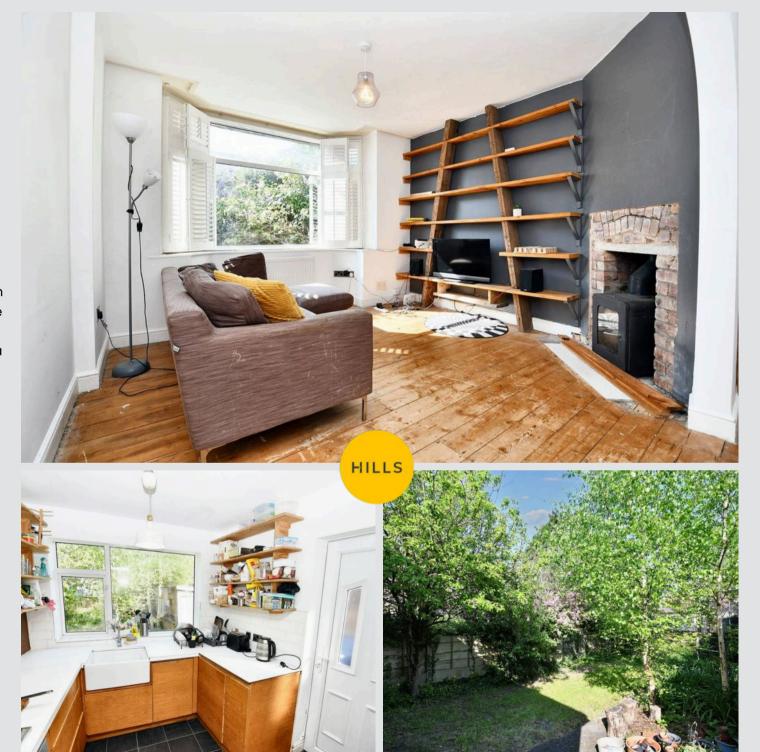

#### Lounge

Dimensions: 12' 6" x 11' 10" (3.8m x 3.6m). Ceiling light point, double glazed bay window and wall mounted radiator.

#### **Dining Room**

Dimensions: 11' 10" x 9' 6" (3.6m x 2.9m). Ceiling light point, double glazed, window and wall mounted radiator.

#### Kitchen

Dimensions: 13' 9" x 6' 7" (4.2m x 2m). Fitted with a range of wall and base units with complementary work surfaces. Integral oven and hob. Space for a washing machine and fridge freezer. Two ceiling light points, double glazed window and door to rear.

#### Externally

Driveway for off road parking, well presented garden to the front and rear benefitting from the sun.