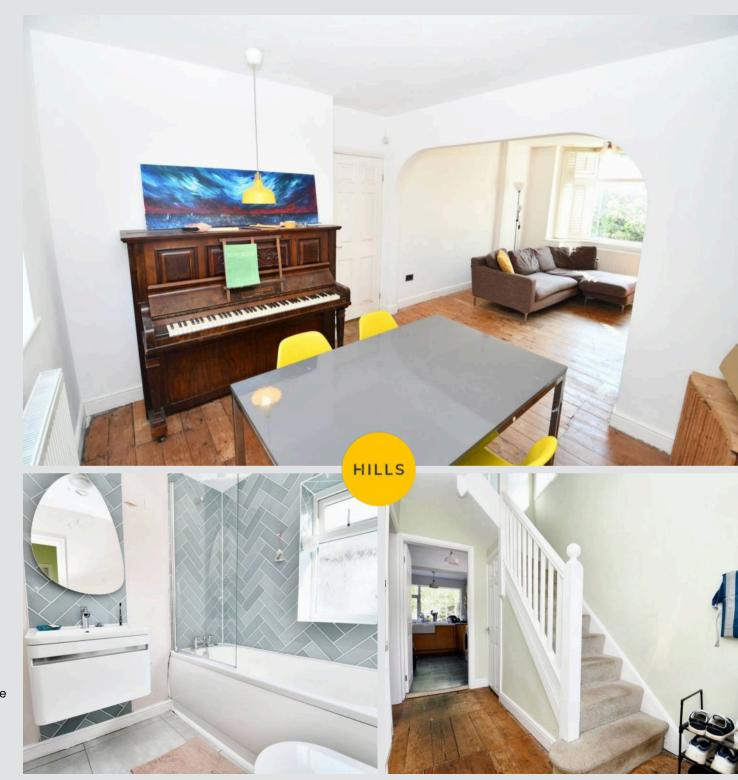

#### **Dining Room**

Dimensions: 11' 10" x 9' 6" (3.6m x 2.9m). Ceiling light point, double glazed, window and wall mounted radiator.

#### Bathroom

Dimensions: 6' 7" x 6' 3" (2m x 1.9m). Fitted with a three piece suite including a hand wash basin, WC and bath. Ceiling light point and double glazed window.

#### Landing

Ceiling light point and carpet flooring.