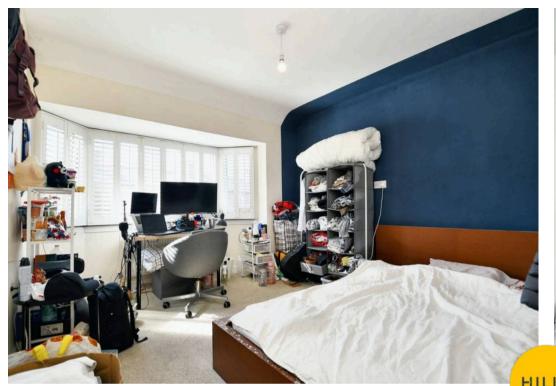

#### **Bedroom One**

Dimensions: 13' 5" x 10' 2" (4.1m x 3.1m). Ceiling light point, double glazed bay window and wall mounted radiator.